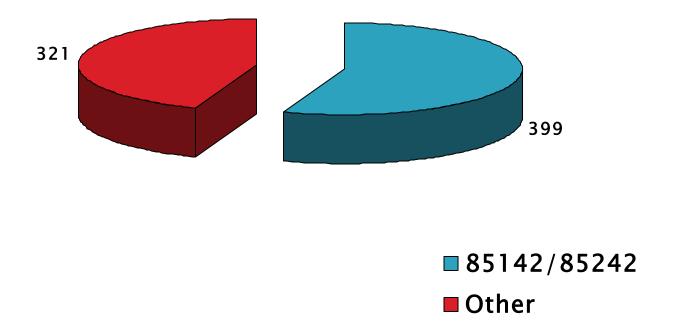

**Queen Creek Branch** 

# GREAT FUTURES START HERE.

Quarter 1 Report

## Membership Information 709



### Queen Creek Branch Board

- David Gast
- Chris Clark
- Monica O'Toole
- Lee Farr
- Sandy McGeorge
- Tim Hirst
- Jason Buche

President

Past President

Secretary/Treasurer

**Board Development** 

## **Branch Update**

- 30 youth Before school program 126 After school program
- Club relocated back to Desert Mountain Elementary.
- 20 members went "Back to School" shopping
- Youth Basketball League 108 players.
- Hosted Day for Kids event at Community Center.

#### Quarter 2 Plans

- Shift focus to Teen Program
- Hire a Teen Specialist
- Hire a Youth Development Director
- Recruit Volunteers
- Continue to build community partnerships and collaborations
- Continue to deliver BGCA national programs