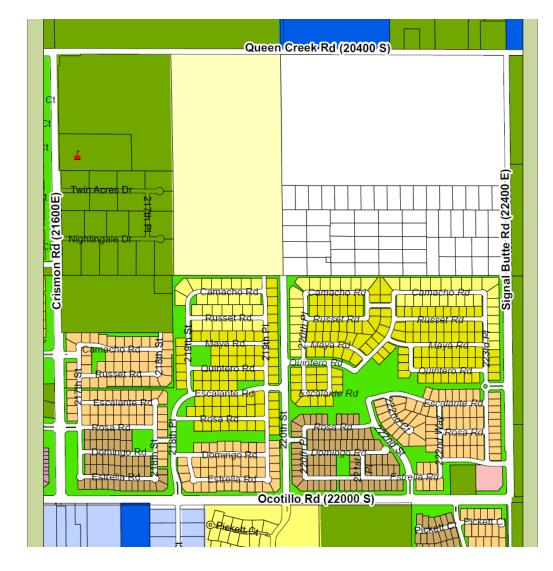

### Charleston Estates PAD Amendment RZ10-102

#### **Standard Pacific Homes**





### **Charleston Estates**





## Charleston Estates Current Zoning







# Charleston Estates PAD Staff Supported Requests

- Request to rezone and the preliminary amended plat for a section of the property from R1-12(90' wide) to R1-7 with lots having a minimum of 65' of width.
- Changes will be made within the existing infrastructure
- Will increase the number of lots by 44.
- Perimeter buffering to remain.



OUEEN CREEK

## Charleston Estates PAD Amendment RZ10-102

Staff and the Planning Commission recommend the request be approved with the proposed Conditions of Approval