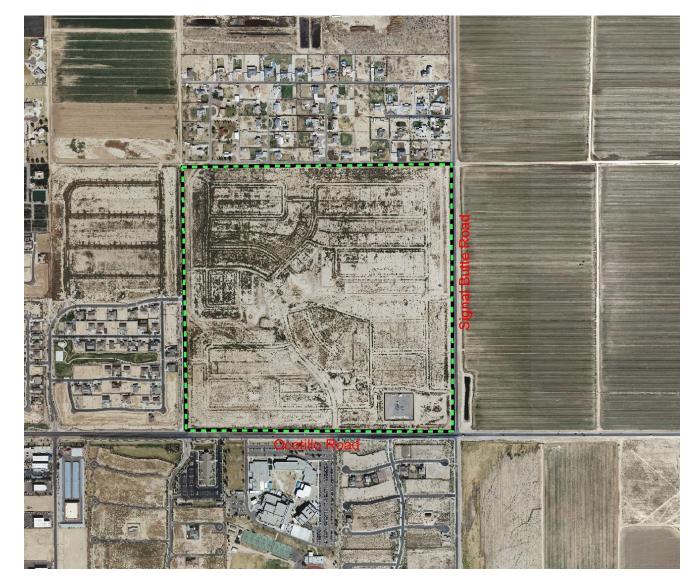

### Charleston Estates PAD Amendment RZ10-102

#### **Standard Pacific Homes**





### **Charleston Estates**





## Charleston Estates Current Zoning







# Charleston Estates PAD Staff Supported Requests

- Request to rezone and the preliminary amended plat for a section of the property from R1-12(90' wide) to R1-7 with lots having a minimum of 65' of width.
- Changes will be made within the existing infrastructure
- Will increase the number of lots by 44.
- Perimeter buffering to remain.



OUEEN CREEK

## Charleston Estates PAD Amendment RZ10-102

Staff and the Planning Commission recommend the request be approved with the proposed Conditions of Approval