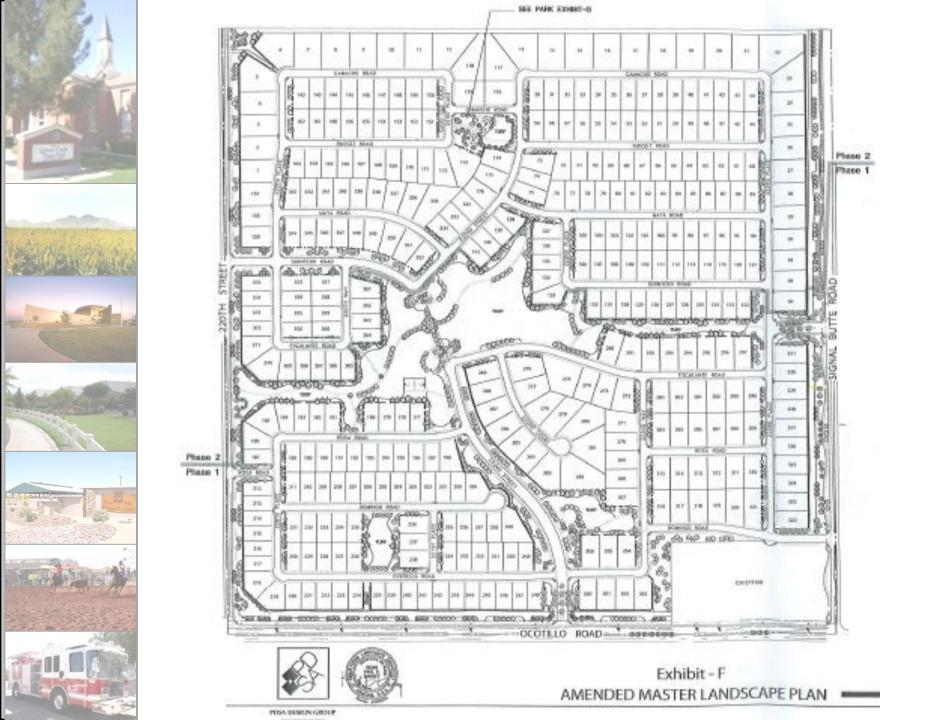

# Charleston Estates PAD Staff Supported Requests

- Request to rezone and the preliminary amended plat for a section of the property from R1-12(90' wide) to R1-7 with lots having a minimum of 65' of width.
- Changes will be made within the existing infrastructure
- Will increase the number of lots by 44.
- Perimeter buffering to remain.