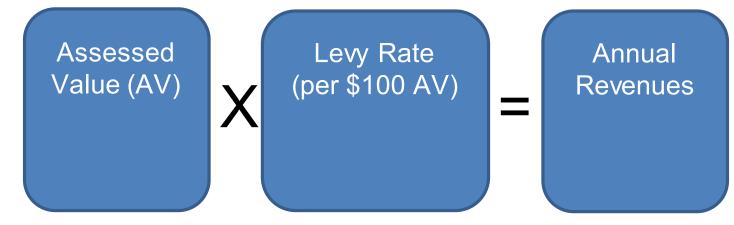

pproved<br>Maximum | "Freeze"<br>Amount | Savings<br>\$ (%) |
|-----------------------|---------------------------|--------------------|-------------------|
| FY 2024-25            | \$16.6M                   | \$13.9M            | \$2.7M (-16%)     |
| FY 2027-28 (5th Year) | \$21.9M                   | \$15.8M            | \$6.1M (-28%)     |
| 5-Year Cumulative     | \$92.3M                   | \$73.1M            | \$19.8M (-21%)    |











### Property Tax Projection Under "Freeze" Policy

Property Tax Revenues Increase Only by New Construction, Not from Existing Properties



Existing Payers New Construction

#### PROPERTY TAXES: ALL PROPERTY TYPES (34K PARCELS) FY 24-25: \$13.9M



Existing Home New Home Residential - Apartments Vacant Land Commercial Residential Common Area









Maricopa / Pinal County

Town Council





Town Council

Maricopa / Pinal County







Town Council

Maricopa / Pinal County











Town Council

Maricopa / Pinal County

















#### Example: Property Tax "Freeze" (Median Value Home)

|          | Assessed<br>Value<br>(+5% Annually) | Levy Rate<br>(-5% Annually) | Property<br>Tax |        |
|----------|-------------------------------------|-----------------------------|-----------------|--------|
| FY 24-25 | \$265K                              | \$1.63                      | \$434           |        |
| FY 25-26 | \$279K                              | \$1.55                      | \$434           | No     |
| FY 26-27 | \$293K                              | \$1.48                      | \$434           | Change |
| FY