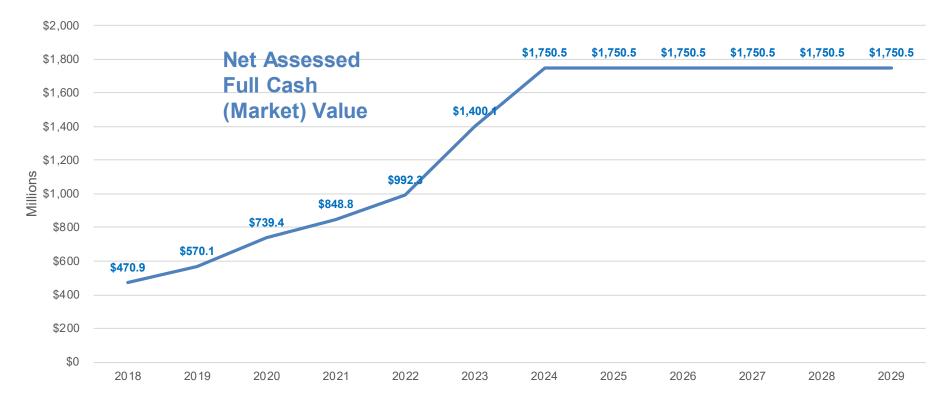

### How is the "Freeze" Possible?

- Significant Assessed Value Growth Reflects the Financial Investment in QC
- Full Cash Value (Market) is Far in Excess of Limited Cash Value (Used for Property Taxes)
  - FY 24-25 Market Value is More than Double the Limited Cash Value
  - See Graph on Next Slide

#### **Market Value Compared to Limited Property Value**