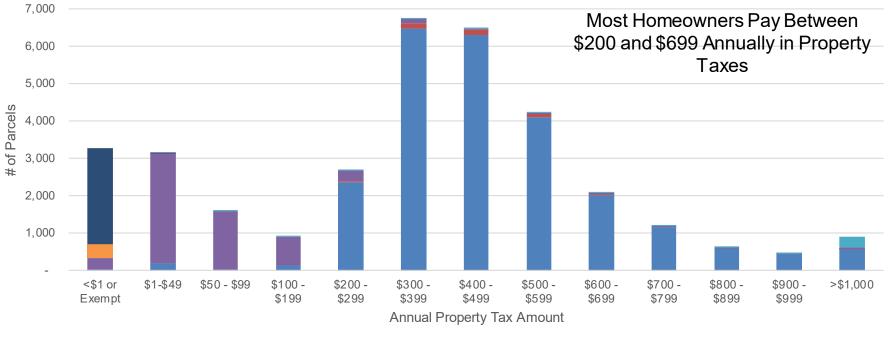

#### PROPERTY TAXES: ALL PROPERTY TYPES (34K PARCELS) FY 24-25: \$13.9M

Existing Home New Home Residential - Apartments Vacant Land Commercial Residential Common Area

Maricopa / Pinal County

Town Council