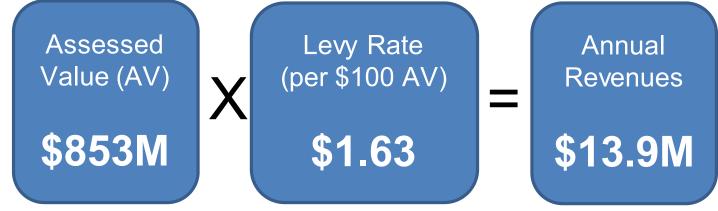

#### **Assessed Value Growth Remains Strong: +11%**

|                    | Assessed<br>Value | %<br>Change |
|--------------------|-------------------|-------------|
| FY 23-24 Total     | \$771.0M          |             |
| FY 24-25 Increase: |                   |             |
| Existing Property  | \$43.4M           | +6%         |
| New Construction   | <u>\$38.9M</u>    | +5%         |
| FY 24-25 Increase  | \$82.3M           |             |
|                    |                   |             |
| FY 24-25 Total     | \$853.3M          | +11%        |

#### **Breakout of FY 24-25 Taxes**

|                        | Number of Taxpayers | FY 24-25 Taxes      |
|------------------------|---------------------|---------------------|
| FY 23-24 Taxpayers     | ~33K                | \$13.3M (No Change) |
| New FY 24-25 Taxpayers | <u>~1K</u>          | <u>\$0.6M (New)</u> |
| Total                  | ~34K                | \$13.9M             |