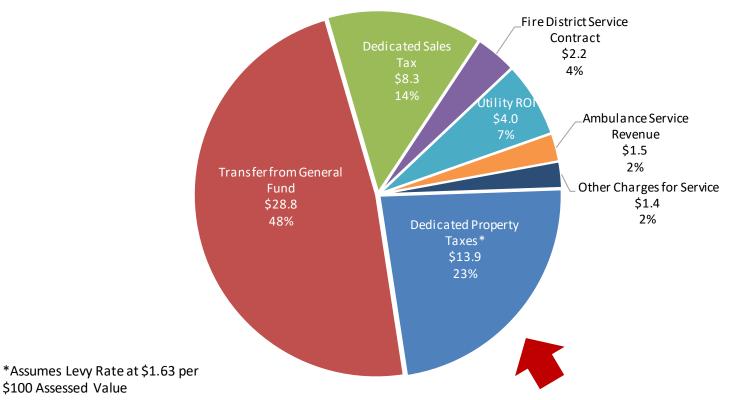

| June 5         | Property Tax Levy Adoption and Elimination of 0.25%<br>Town Center Sales Tax                     |
| and the second of the second s |                |                                                                                                  |











## **QC Property Taxes**

- 2007: Voter Approved Primary Property Tax
  - Dedicated for Public Safety
  - Created to Provide a Stable Revenue Source to Assist in Paying for Public Safety Expenses
    - Covers ~23% of Public Safety Expenses
  - Included a "Not to Exceed \$1.95 Levy" Provision
- QC **Does Not Have** a Secondary Property Tax (Voter Approved for Infrastructure)



### FY 2024-25 Public Safety Funding: \$60.1M









\$100 Assessed Value













#### **Assessed Value Growth Remains Strong: +11%**

|                    | Assessed<br>Value | %<br>Change |
|--------------------|-------------------|-------------|
| FY 23-24 Total     | \$771.0M          |             |
| FY 24-25 Increase: |                   |             |
| Existing Property  | \$43.4M           | +6%         |
| New Construction   | <u>\$38.9M</u>    | +5%         |
| FY 24-25 Increase  | \$82.3M           |             |
|                    |                   |             |
| FY 24-25 Total     | \$853.3M          | +11%        |











## **5-Year Property Tax "Freeze"**

- Approved in November 2022
- Resolution No. 1500-22
- FY 24-25 is the Second Year of the "Freeze"
- The "Freeze" is Performing as Expected
  - 2-Year Cumulative Actual Savin