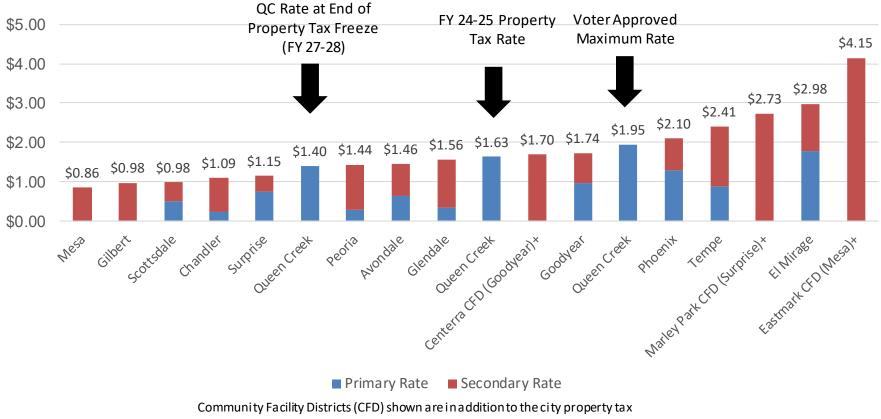

## FY 24-25 PROPERTY TAX COMPARISONS\*

\*Many cities are currently in the process of setting the FY 24-25 rates and this represents the most updated information available.