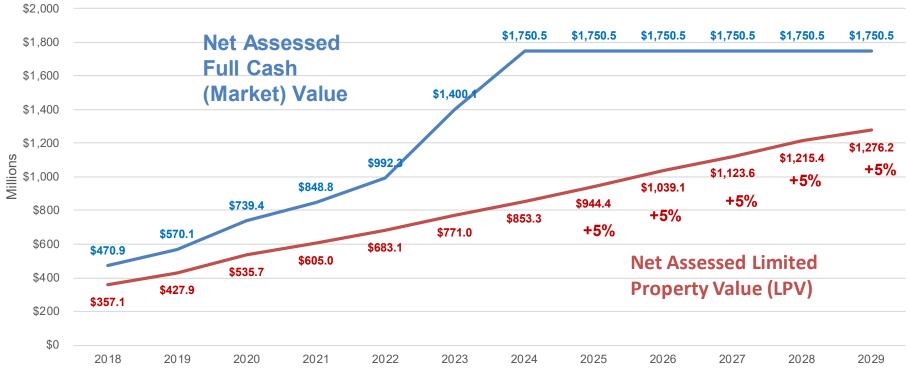

### How is the "Freeze" Possible?

- Significant Assessed Value Growth Reflects the Financial Investment in QC
- Full Cash Value (Market) is Far in Excess of Limited Cash Value (Used for Property Taxes)
  - FY 24-25 Market Value is More than Double the Limited Cash Value
  - See Graph on Next Slide

#### **Market Value Compared to Limited Property Value**

Excluding new construction, LPV grows by 5% even if FCV remains unchanged

9

#### **Market Value Compared to Limited Property Value**

Excluding new construction, LPV grows by 5% even if FCV remains unchanged 10

1.