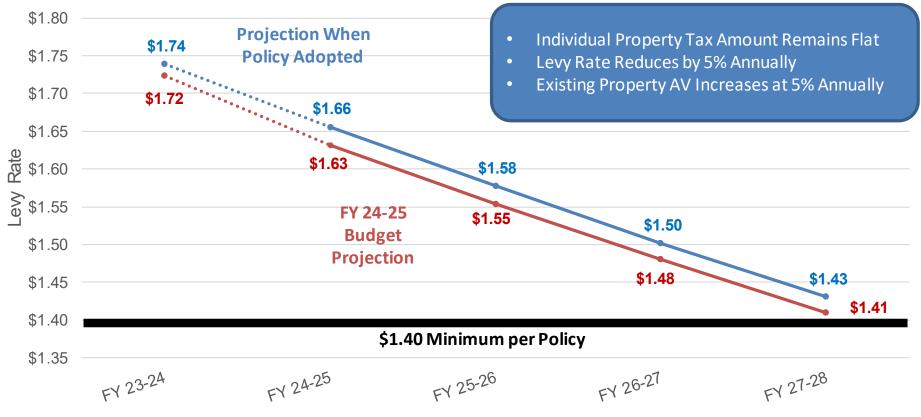

## Appendix

Levy Rate Projection
Percent of Expenses Projection

### Levy Rate Projection\*

\*Voter Approved Legal Maximum is \$1.95

### **"Freeze" Policy**

Effective July 1, 2023, Created a New Primary Property Tax Policy

- 1. Property Taxes Will be Received from New Construction
- 2. Maintains ("Freezes") Primary Property Taxes for Existing Customers for Five Years
- 3. Property Taxes for Existing Taxpayers Will Be Set at the Truth In Taxation Levy Rate (TNT) Annually if Both of the Following Conditions Exist:
  - A. The Levy Rate Exceeds \$1.40 AND
  - B. The Amount of Property Taxes is 20% or Higher of Public Safety Expenses