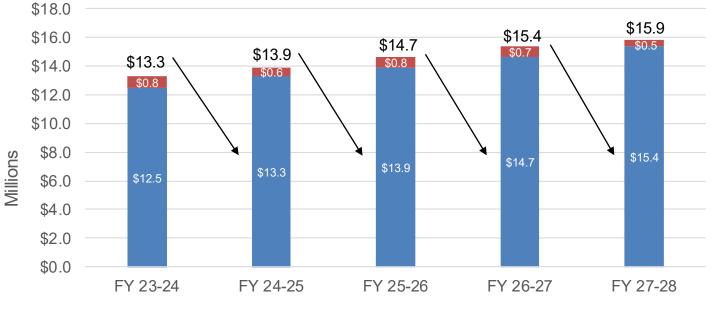

#### **Estimated Taxpayer Savings**

(Compared to Voter Approved Maximum)

|                       | Voter Approved<br>Maximum | "Freeze"<br>Amount | Savings<br>\$ (%) |
|-----------------------|---------------------------|--------------------|-------------------|
| FY 2024-25            | \$16.6M                   | \$13.9M            | \$2.7M (-16%)     |
| FY 2027-28 (5th Year) | \$21.9M                   | \$15.8M            | \$6.1M (-28%)     |
| 5-Year Cumulative     | \$92.3M                   | \$73.1M            | \$19.8M (-21%)    |

### Property Tax Projection Under "Freeze" Policy

Property Tax Revenues Increase Only by New Construction, Not from Existing Properties

Existing Payers New Construction