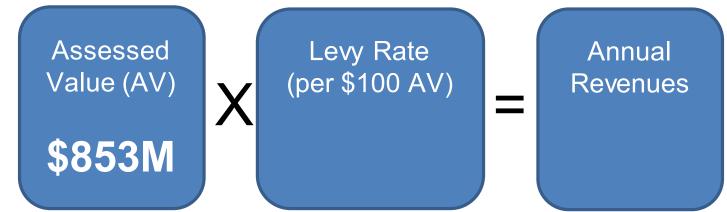

#### **Assessed Value Growth Remains Strong: +11%**

|                    | Assessed<br>Value | %<br>Change |
|--------------------|-------------------|-------------|
| FY 23-24 Total     | \$771.0M          |             |
| FY 24-25 Increase: |                   |             |
| Existing Property  | \$43.4M           | +6%         |
| New Construction   | <u>\$38.9M</u>    | +5%         |
| FY 24-25 Increase  | \$82.3M           |             |
|                    |                   |             |
| FY 24-25 Total     | \$853.3M          | +11%        |