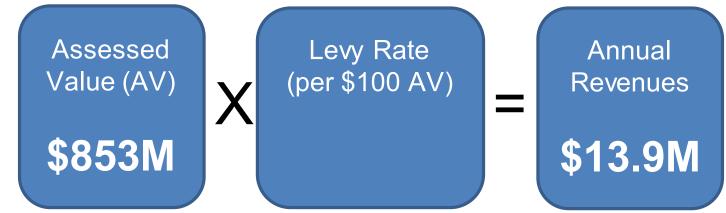

#### **Assessed Value Growth Remains Strong: +11%**

|                    | Assessed<br>Value | %<br>Change |
|--------------------|-------------------|-------------|
| FY 23-24 Total     | \$771.0M          |             |
| FY 24-25 Increase: |                   |             |
| Existing Property  | \$43.4M           | +6%         |
| New Construction   | <u>\$38.9M</u>    | +5%         |
| FY 24-25 Increase  | \$82.3M           |             |
|                    |                   |             |
| FY 24-25 Total     | \$853.3M          | +11%        |

#### **Breakout of FY 24-25 Taxes**

|                        | Number of Taxpayers | FY 24-25 Taxes      |
|------------------------|---------------------|---------------------|
| FY 23-24 Taxpayers     | ~33K                | \$13.3M (No Change) |
| New FY 24-25 Taxpayers | <u>~1K</u>          | <u>\$0.6M (New)</u> |
| Total                  | ~34K                | \$13.9M             |