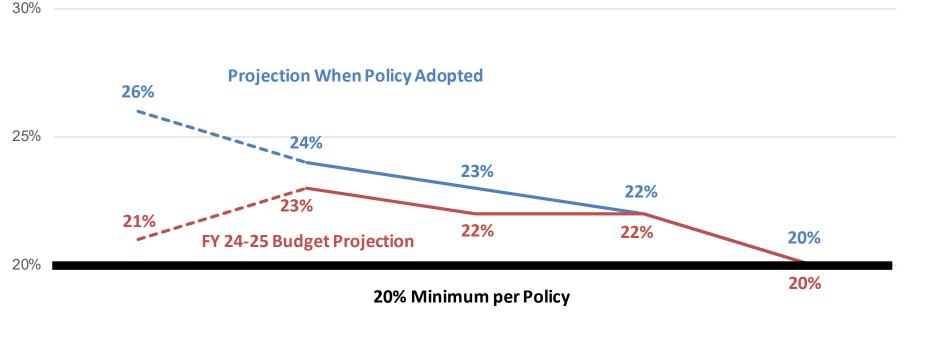

## Appendix

Levy Rate Projection
Percent of Expenses Projection

#### Percent of Expenses Covered by Property Taxes

### **"Freeze" Policy**

Effective July 1, 2023, Created a New Primary Property Tax Policy

- 1. Property Taxes Will be Received from New Construction
- 2. Maintains ("Freezes") Primary Property Taxes for Existing Customers for Five Years
- 3. Property Taxes for Existing Taxpayers Will Be Set at the Truth In Taxation Levy Rate (TNT) Annually if Both of the Following Conditions Exist:
  - A. The Levy Rate Exceeds \$1.40 AND
  - B. The Amount of Property Taxes is 20% or Higher of Public Safety Expenses