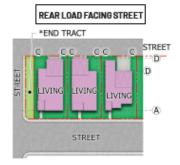

#### MDR2: Illustrative Product Diagrams for Single-Family Detached Front Load and Rear Load

\*10'-0" END TRACT OR LANDSCAPE AREA

NOTE: DIAGRAMS SHOWN ILLUSTRATE POTENTIAL PRODUCT CONFIGURATIONS BUT ARE NOT INTENDED TO BE EXHAUSTIVE. ALTERNATE CONFIGURATIONS MAY BE USED THAT CONFORM TO THE DEVELOPMENT STANDARDS.