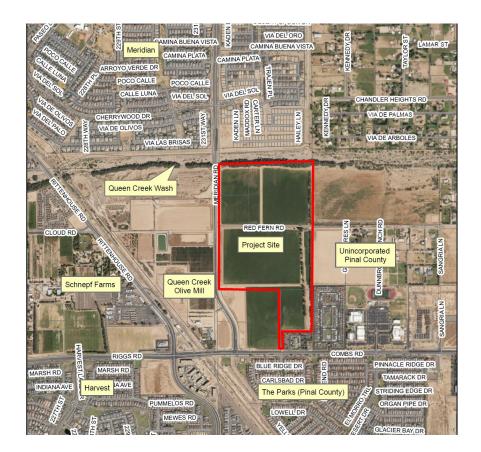

## Aerial: 136 acres

### OCO CALLE POCO CALLE Queen Creek Wash RED FERN RD Project Site Schnepf Farms Queen Creek Olive Mill COMBS RD RIGGS RD Harvest RSH RD TAMARACK DR GLEN CANYON DR PUMMELOS RD LOWELL DR RAINBOW BRIDGE LN MEWES RD