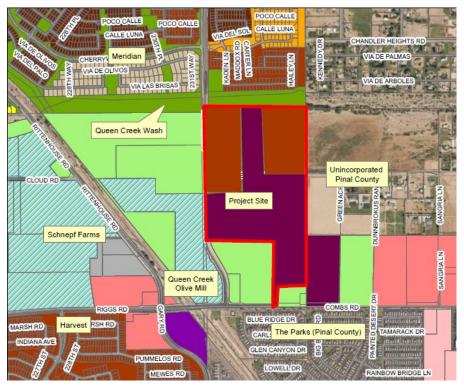

## Bosma Farms Rezone Case P23-0168

Town Council May 15, 2024



## Request

- Rezoning of 136 acres from R1-18 to R1-5, MDR/PAD
- General Plan = Neighborhood

## Aerial: 136 acres



### Existing Zoning: R1-18

### OCO CALLE POCO CALLE Queen Creek Wash RED FERN RD Project Site Schnepf Farms Queen Creek Olive Mill COMBS RD RIGGS RD Harvest RSH RD TAMARACK DR GLEN CANYON DR PUMMELOS RD LOWELL DR RAINBOW BRIDGE LN MEWES RD

## Proposed Zoning: R1-5/MDR



## Proposed Development Plan

- 7 parcels
- Parcel 1 = 30 ac, R1-5 (town park)
- Parcel 2 = 23 ac, R1-5
- Parcel 3 = 27 ac, MDR-2
- Parcel 4 = 15 ac, MDR-2
- Parcel 5 = 1.6 ac, park
- Parcel 6 = 19 ac, MDR-2
- Parcel 7 = 14.6 ac, MDR-1
- 785 units
- 5.97 du/ac



#### MDR2: Illustrative Product Diagrams for Single-Family Detached Front Load and Rear Load









\*10'-0" END TRACT OR LANDSCAPE AREA

NOTE: DIAGRAMS SHOWN ILLUSTRATE POTENTIAL PRODUCT CONFIGURATIONS BUT ARE NOT INTENDED TO BE EXHAUSTIVE. ALTERNATE CONFIGURATIONS MAY BE USED THAT CONFORM TO THE DEVELOPMENT STANDARDS.

#### R1-5: Illustrative Product Diagrams for Single-Family Detached Front Load





NOTE: REFER TO DEVELOPMENT STANDARDS TABLE FOR SETBACK REQUIREMENTS. \*10'-0" END TRACT OR LANDSCAPE AREA

REQUIREMENTS.

NOT