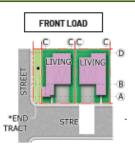

#### MDR2: Illustrative Product Diagrams for Single-Family Detached Front Load and Rear Load

\*10'-0" END TRACT OR LANDSCAPE AREA

NOTE: DIAGRAMS SHOWN ILLUSTRATE POTENTIAL PRODUCT CONFIGURATIONS BUT ARE NOT INTENDED TO BE EXHAUSTIVE. ALTERNATE CONFIGURATIONS MAY BE USED THAT CONFORM TO THE DEVELOPMENT STANDARDS.