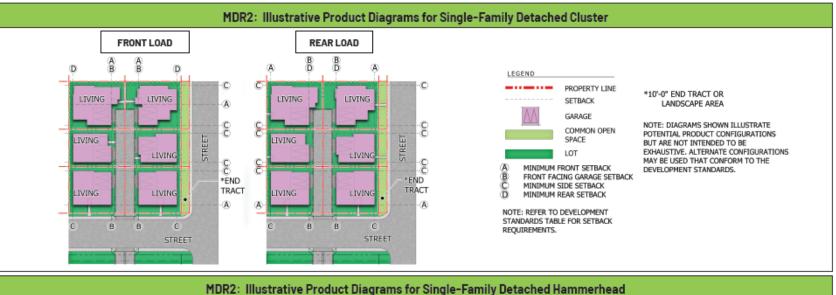

#### MDR2: Illustrative Product Diagrams for Single-Family Detached Front Load and Rear Load

\*10'-0" END TRACT OR LANDSCAPE AREA

NOTE: DIAGRAMS SHOWN ILLUSTRATE POTENTIAL PRODUCT CONFIGURATIONS BUT ARE NOT INTENDED TO BE EXHAUSTIVE. ALTERNATE CONFIGURATIONS MAY BE USED THAT CONFORM TO THE DEVELOPMENT STANDARDS.