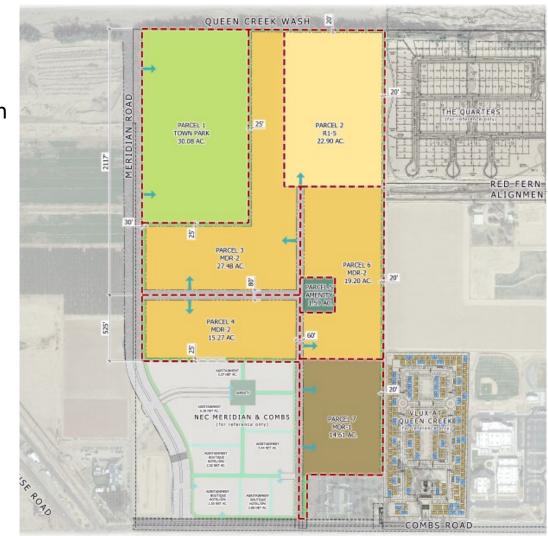

## Proposed Zoning: R1-5/MDR

## Proposed Development Plan

- 7 parcels
- Parcel 1 = 30 ac, R1-5 (town park)
- Parcel 2 = 23 ac, R1-5
- Parcel 3 = 27 ac, MDR-2
- Parcel 4 = 15 ac, MDR-2
- Parcel 5 = 1.6 ac, park
- Parcel 6 = 19 ac, MDR-2
- Parcel 7 = 14.6 ac, MDR-1
- 785 units
- 5.97 du/ac