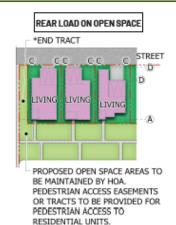

#### MDR2: Illustrative Product Diagrams for Single-Family Detached Front Load and Rear Load

\*10'-0" END TRACT OR LANDSCAPE AREA

NOTE: DIAGRAMS SHOWN ILLUSTRATE POTENTIAL PRODUCT CONFIGURATIONS BUT ARE NOT INTENDED TO BE EXHAUSTIVE. ALTERNATE CONFIGURATIONS MAY BE USED THAT CONFORM TO THE DEVELOPMENT STANDARDS.