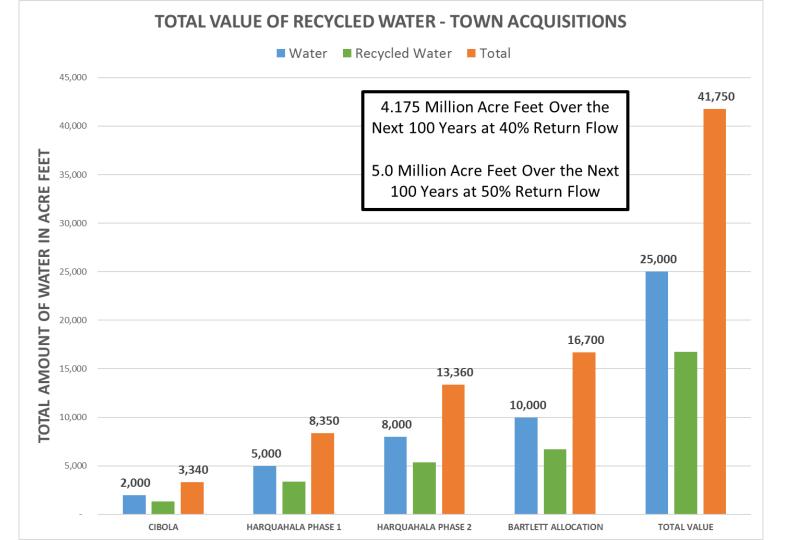

# WHAT HAS QUEEN CREEK BEEN DOING

- Reuse and Recharge of Treated Water
- Acquisition of Non-Groundwater Sources

Diversification of Water Sources