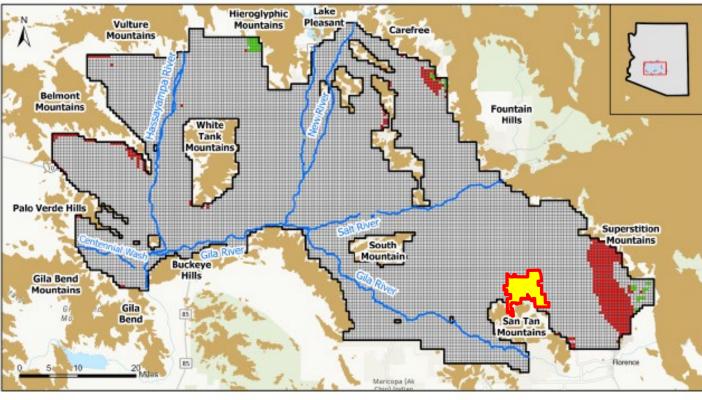

# Key Takeaways (1)

- AWS Program is working as intended
  - We have time to make water management decisions
  - This is an inflection point
- Projected future outflows exceed projected future inflows by a factor of 1.4
- At the end of 100 years, depth to water in areas near the edges of the groundwater basin is projected to exceed 1,000 ft or hit bedrock
- Unmet demand in existing and AWS wells is projected to be 4.9 MAF over the 100-year period (4% of total demand)

# Key Takeaways (2)

- Existing homes built pursuant to the AWS program have secure water supplies
- Significant volumes of groundwater and other water supplies are available for continued growth
- Water providers in the Phoenix AMA have diverse water supplies and are not solely reliant on groundwater
- People are not running out of water