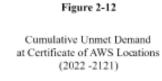

# Key Takeaways (1)

- AWS Program is working as intended
  - We have time to make water management decisions
  - This is an inflection point
- Projected future outflows exceed projected future inflows by a factor of 1.4
- At the end of 100 years, depth to water in areas near the edges of the groundwater basin is projected to exceed 1,000 ft or hit bedrock
- Unmet demand in existing and AWS wells is projected to be 4.9 MAF over the 100-year period (4% of total demand)

### QUEEN CREEK WATER SERVICE AREA IMPACT