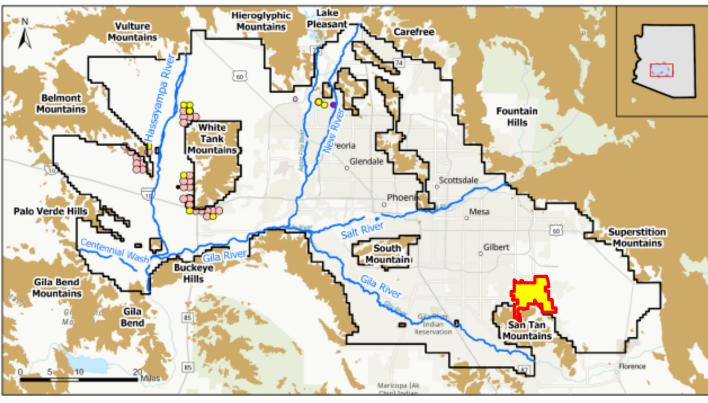

# Town of Queen Creek Assured Water Supply Presentation & Update

**Town Council Regular Meeting** 

July 19, 2023











# ARIZONA DEPARTMENT OF WATER RESOURCES

**Technical Memorandum** 

Phoenix AMA

100-Year Assured Water Supply Projection

Groundwater Modeling Section
Hydrology Division

June 2023











































### QUEEN CREEK WATER SERVICE AREA IMPACT





# WHAT HAS QUEEN CREEK BEEN DOING











- Reuse and Recharge of Treated Water
- Acquisition of Non-Groundwater Sources

Diversification of Water Sources









#### Phoenix AMA Groundwater Model

June 2, 2023

If you are on the webinar, please have microphones on mute.

At the end of the meeting, we will take questions.

If you are online, please submit a question via the online comment form available in the chat.

# Key Takeaways (1)

- AWS Program is working as intended
  - We have time to make water management decisions
  - This is an inflection point
- Projected future outflows exceed projected future inflows by a factor of 1.4
- At the end of 100 years, depth to water in areas near the edges of the groundw