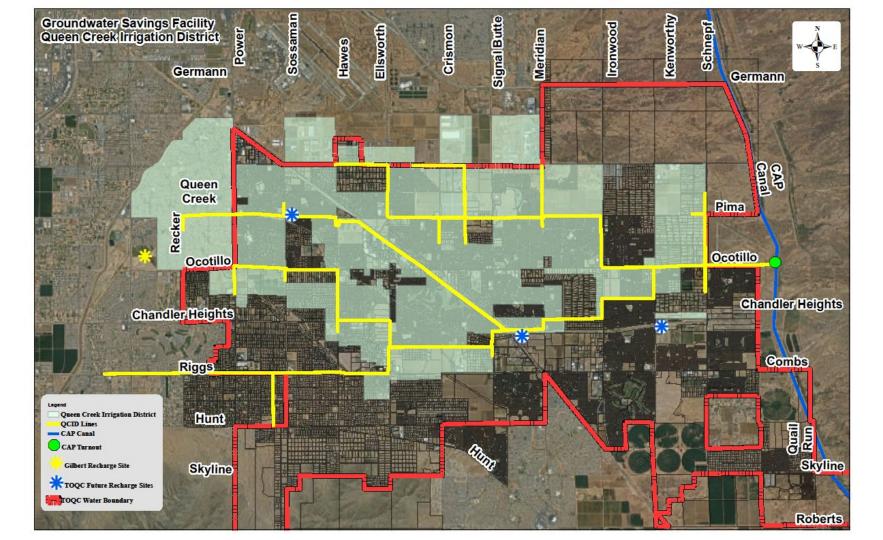

# Town of Queen Creek Assured Water Supply Presentation & Update

**Town Council Regular Meeting** 

July 19, 2023











# ARIZONA DEPARTMENT OF WATER RESOURCES

**Technical Memorandum** 

Phoenix AMA

100-Year Assured Water Supply Projection

Groundwater Modeling Section
Hydrology Division

June 2023











































### QUEEN CREEK WATER SERVICE AREA IMPACT





# WHAT HAS QUEEN CREEK BEEN DOING











- Reuse and Recharge of Treated Water
- Acquisition of Non-Groundwater Sources

Diversification of Water Sources









#### Phoenix AMA Groundwater Model

June 2, 2023

If you are on the webinar, please have microphones on mute.

At the end of the meeting, we will take questions.

If you are online, please submit a question via the online comment form available in the chat.

# Key Takeaways (1)

- AWS Program is working as intended
  - We have time to make water management decisions
  - This is an inflection point
- Projected future outflows exceed projected future inflows by a factor of 1.4
- At the end of 100 years, depth to water in areas near the edges of the groundwater basin is projected to exceed 1,000 ft or hit bedrock
- Unmet demand in existing and AWS wells is projected to be 4.9 MAF over the 100-year period (4% of total demand)

6/2/2023 20

# Key Takeaways (2)

- Existing homes built pu