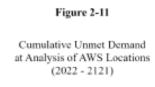

# Key Takeaways (1)

- AWS Program is working as intended
  - We have time to make water management decisions
  - This is an inflection point
- Projected future outflows exceed projected future inflows by a factor of 1.4
- At the end of 100 years, depth to water in areas near the edges of the groundwater basin is projected to exceed 1,000 ft or hit bedrock
- Unmet demand in existing and AWS wells is projected to be 4.9 MAF over the 100-year period (4% of total demand)