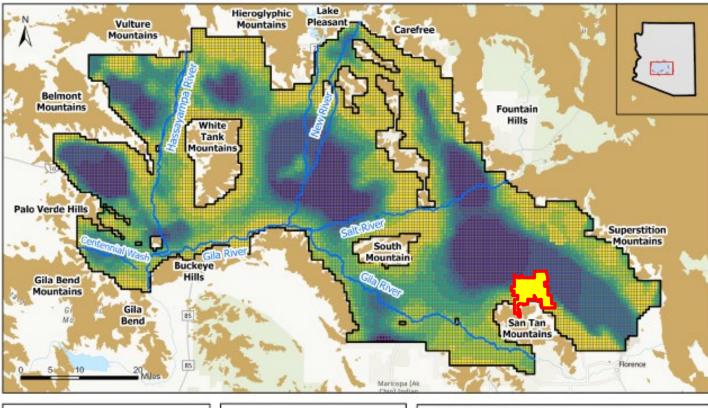

# Town of Queen Creek Assured Water Supply Presentation & Update

**Town Council Regular Meeting** 

July 19, 2023











# ARIZONA DEPARTMENT OF WATER RESOURCES

**Technical Memorandum** 

Phoenix AMA

100-Year Assured Water Supply Projection

Groundwater Modeling Section
Hydrology Division

June 2023











































### QUEEN CREEK WATER SERVICE AREA IMPACT





# WHAT HAS QUEEN CREEK BEEN DOING











- Reuse and Recharge of Treated Water
- Acquisition of Non-Groundwater Sources

Diversification of Water Sources









#### Phoenix AMA Groundwater Model

June 2, 2023

If you are on the webinar, please have microphones on mute.

At the end of the meeting, we will take questions.

If you are online, please submit a question via the online comment form available in the chat.

# Key Takeaways (1)

- AWS Program is working as intended
  - We have time to make water management decisions
  - This is an inflection point
- Projected future outflows exceed projected future inflows by a factor of 1.4
- At the end of 100 years, depth to water in areas near the edges