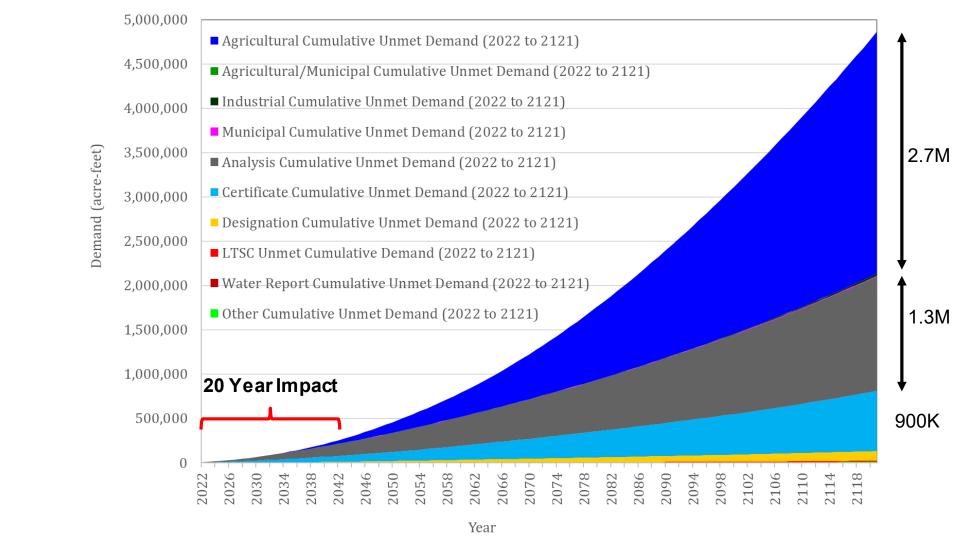

# Key Takeaways (1)

- AWS Program is working as intended
  - We have time to make water management decisions
  - This is an inflection point
- Projected future outflows exceed projected future inflows by a factor of 1.4
- At the end of 100 years, depth to water in areas near the edges of the groundwater basin is projected to exceed 1,000 ft or hit bedrock
- Unmet demand in existing and AWS wells is projected to be 4.9 MAF over the 100-year period (4% of total demand)