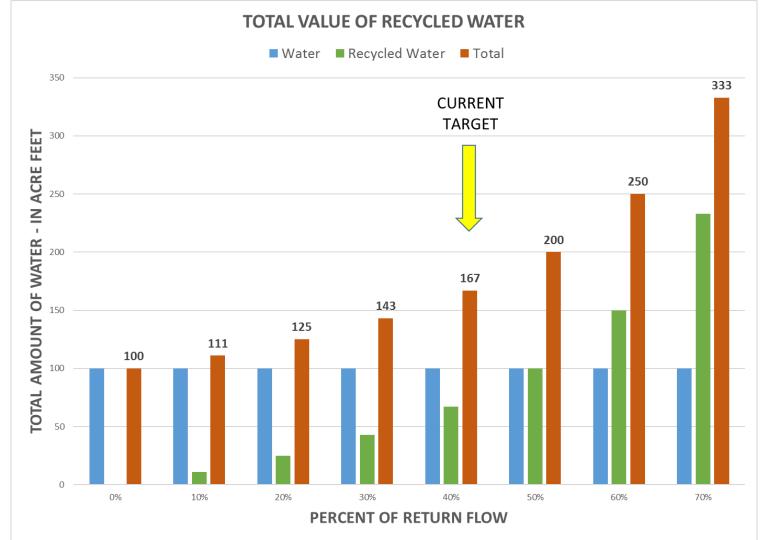

# WHAT HAS QUEEN CREEK BEEN DOING

- Reuse and Recharge of Treated Water
- Acquisition of Non-Groundwater Sources

Diversification of Water Sources