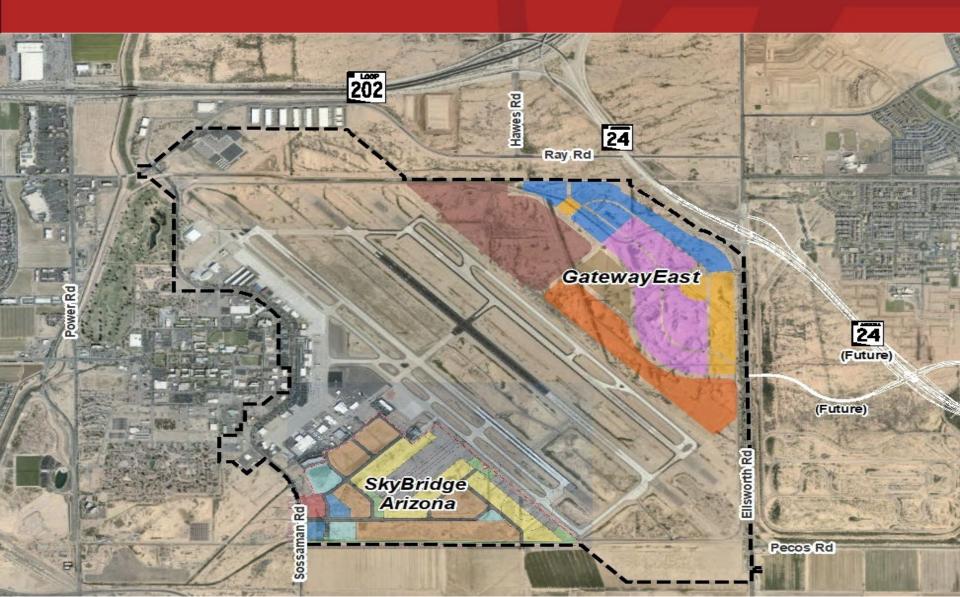

March 1, 2023





#### Phoenix-Mesa Gateway Airport





#### Community Noise Calls - 2022



| Community       | Number of Unique Callers in 2022* |
|-----------------|-----------------------------------|
| Mesa            | 63                                |
| Gilbert         | 51                                |
| Queen Creek     | 17                                |
| Apache Junction | 3                                 |
| Queen Valley    | 2                                 |
| Gold Canyon     | 1                                 |
| TOTAL           | 137                               |

\*Unique callers are recorded once each month regardless of the number of calls made that month

#### Nonstop Route Map





#### **Commercial Passenger Activity**





## Terminal Food, Beverage & Retail Concessions Program















## Macayo's Mexi