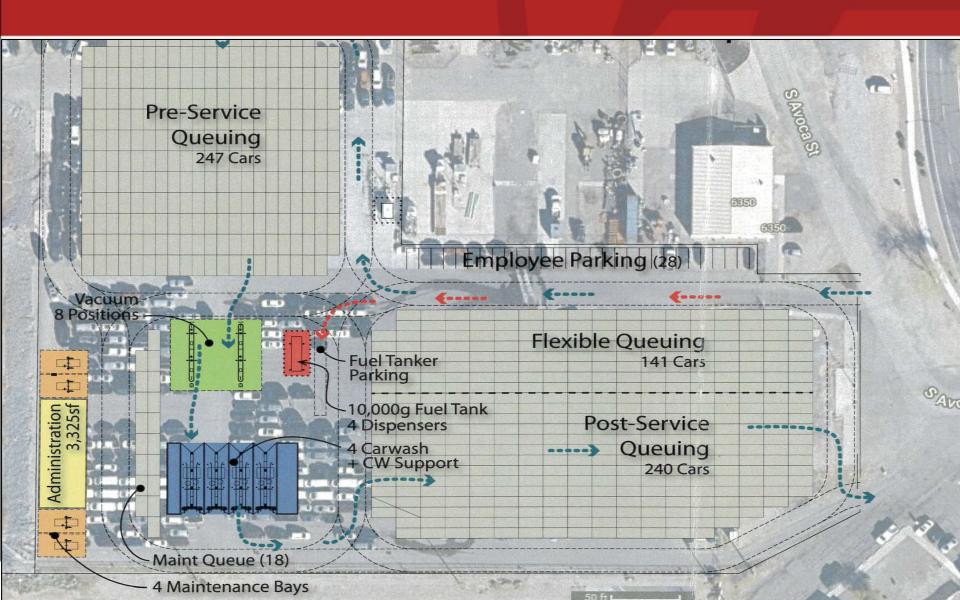

#### Gulfstream Aerospace Service Center





## Gulfstream Aerospace Corp.





### Gateway *East* Development





### Gateway *East* Master Development







### Gateway *East* Master Development





#### Air Traffic Control Tower





## Alpha Apron Phase IV





#### Taxiway 12C/30C Reconstruction





## Taxiway 12C/30C Reconstruction





#### **Gulfstream Taxiway Connectors**





### **Gulfstream Taxiway Connectors**





#### Fuel Farm Storage Tank Expansion





- Current Fuel Storage:
  - 250,000 Gallons
  - 4-Day Supply
  - Susceptible to Fuel Delivery Disruptions
- Additional Storage:
  - 150,000 Gallons
  - 3-Day Supply
- Future Fuel Storage:
  - 400,000 Gallons
  - 7-Day Supply
  - Protected Against Fuel Delivery Disruptions

#### Rental Car Care Lot Redevelopment





## Gateway Tomorrow East Side Terminal Planning Initiative





## Gateway Tomorrow East Side Terminal Planning Initiative



#### Airport Facilities and Infrastructure to be Considered:

- Roadways Entrance and Circulation
- Parking Terminal Tenant and Customer/Surface or Structure
- Terminal Size, Number of Gates/Ground Loaded or Jet Bridges
- Aviation Fuel Farm Storage Tanks or Pipeline
- Car Rental Facility Terminal or CONRAC
- TSA Security Screening Checkpoint
- Terminal Food, Beverage, and Retail Concessions
- Ground Transportation Taxi, Limo, Bus, Uber, Lyft, Turo
- Federal Inspection Services (U.S. Customs)
- Airport Operations/Control
- PMGAA Administrative Offices
- Law Enforcement Facilities

## ADOT Airport Economic Impact Study Phoenix-Mesa Gateway Airport Data





\$829.4M