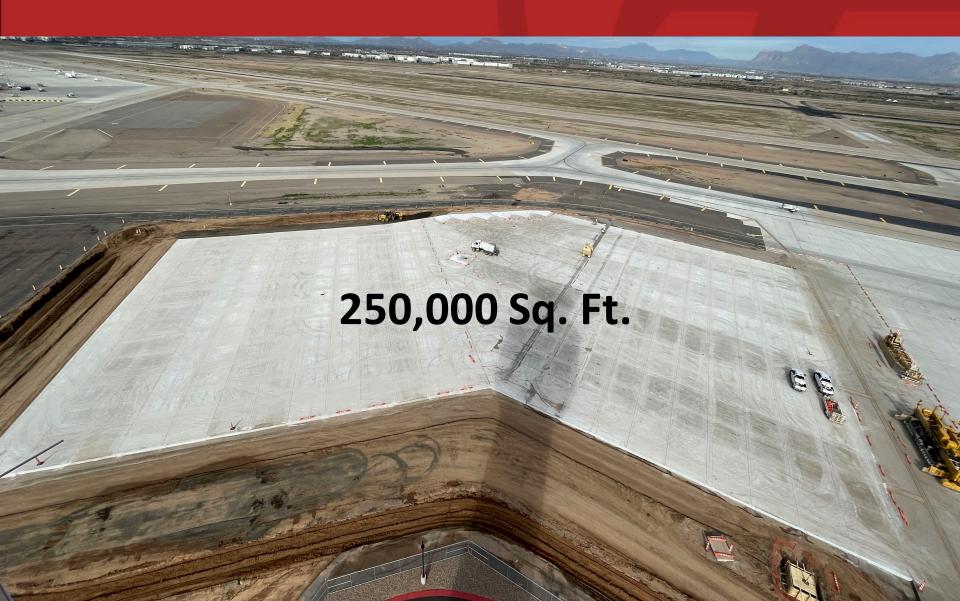

Terminal Addition





#### **Five-Gate Terminal Addition**





#### Five-Gate Terminal Addition





## Temporary 3-Gate Terminal





#### **Enclosed Pedestrian Walkway**





### **Enclosed Pedestrian Walkway**





## **Enclosed Pedestrian Walkway**





## Gateway Executive Airpark's 183,000 SF Hangar Complex





# Gateway Executive Airpark's 183,000 SF Hangar Complex





### Virgin Galactic Manufacturing Facility





## SkyBridge Arizona





## SkyBridge Arizona Hotel







## SkyBridge Arizona Groundbreaking





#### Gulfstream Aerospace Service Center





## Gulfstream Aerospace Corp.





### Gateway *East* Development





### Gateway *East* Master Development







### Gateway *East* Master Development





#### Air Traffic Control Tower





## Alpha Apron Phase IV





#### Taxiway 12C/30C Reconstruction





## Taxiway 12C/30C Reconstruction





#### **Gulfstream Taxiway Connectors**





### **Gulfstream Taxiway Connectors**





#### Fuel Farm Storage Tank Expansion





- Current Fuel Storage:
  - 250,000 Gallons
  - 4-Day Supply
  - Susceptible to Fuel Delivery Disruptions
- Additional Storage:
  - 150,000 Gallons
  - 3-Day Supply
- Future Fuel Storage:
  - 400,000 Gallons
  - 7-Day Supply
  - Protected Against Fuel Delivery Disruptions

#### Rental Car Care Lot Redevelopment





## Gateway Tomorrow East Side Terminal Planning Initiative





## Gateway Tomorrow East Side Terminal Planning Initiative



#### Airport Facilities and Infrastructure to be Considered:

- Roadways Entrance and Circulation
- Parking Terminal Tenant and Customer/Surface