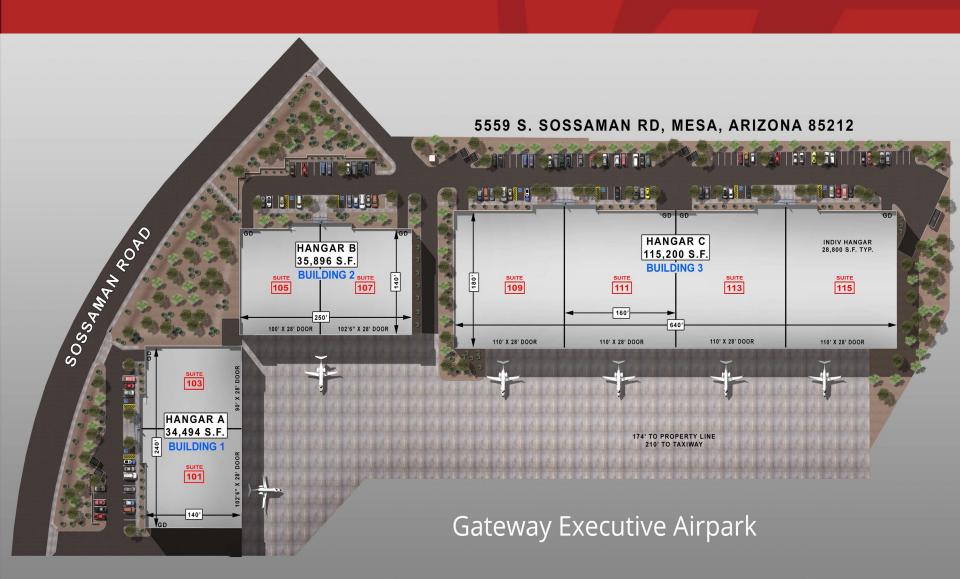

## Gateway Executive Airpark's 183,000 SF Hangar Complex

# Gateway Executive Airpark's 183,000 SF Hangar Complex