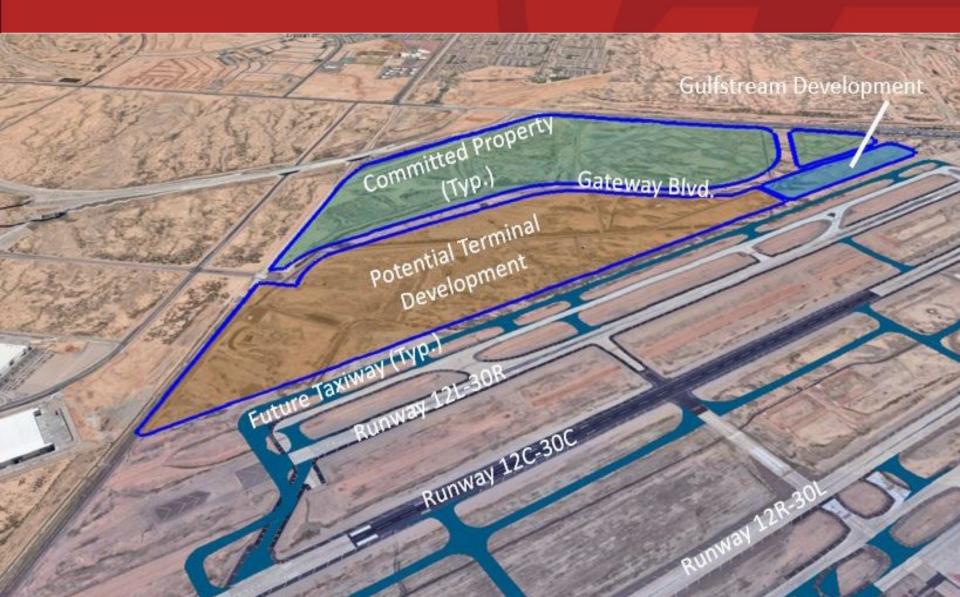

Aerospace Corp.





### Gateway *East* Development





### Gateway *East* Master Development







### Gateway *East* Master Development





#### Air Traffic Control Tower





## Alpha Apron Phase IV





#### Taxiway 12C/30C Reconstruction





## Taxiway 12C/30C Reconstruction





#### **Gulfstream Taxiway Connectors**





### **Gulfstream Taxiway Connectors**





#### Fuel Farm Storage Tank Expansion





- Current Fuel Storage:
  - 250,000 Gallons
  - 4-Day Supply
  - Susceptible to Fuel Delivery Disruptions
- Additional Storage:
  - 150,000 Gallons
  - 3-Day Supply
- Future Fuel Storage:
  - 400,000 Gallons
  - 7-Day Supply
  - Protected Against Fuel Delivery Disruptions

#### Rental Car Care Lot Redevelopment





## Gateway Tomorrow East Side Terminal Planning Initiative





## Gateway Tomorrow East Side Terminal Planning Initiative



#### Airport Facilities and Infrastructure to be Considered:

- Roadways Entrance and Circulation
- Parking Terminal Tenant and Customer/Surface or Structure
- Terminal Size, Number of Gates/Ground Loaded or Jet Bridges
- Aviation Fuel Farm Storage Tanks or Pipeline
- Car Rental Facility Terminal or CONRAC
- TSA Security Screening Checkpoint
- Terminal Food, Beverage, and Retail Concessions
- Ground Transportation Taxi, Limo, Bus, Uber, Lyft, Turo
- Federal Inspection Services (U.S. Customs)
- Airport Operations/Control
- PMGAA Administrative Offices
- Law Enforcement Facilities

## ADOT Airport Economic Impact Study Phoenix-Mesa Gateway Airport Data





\$829.4M - On-Airport Activities



\$241.2M – Visitor Spending



10,24