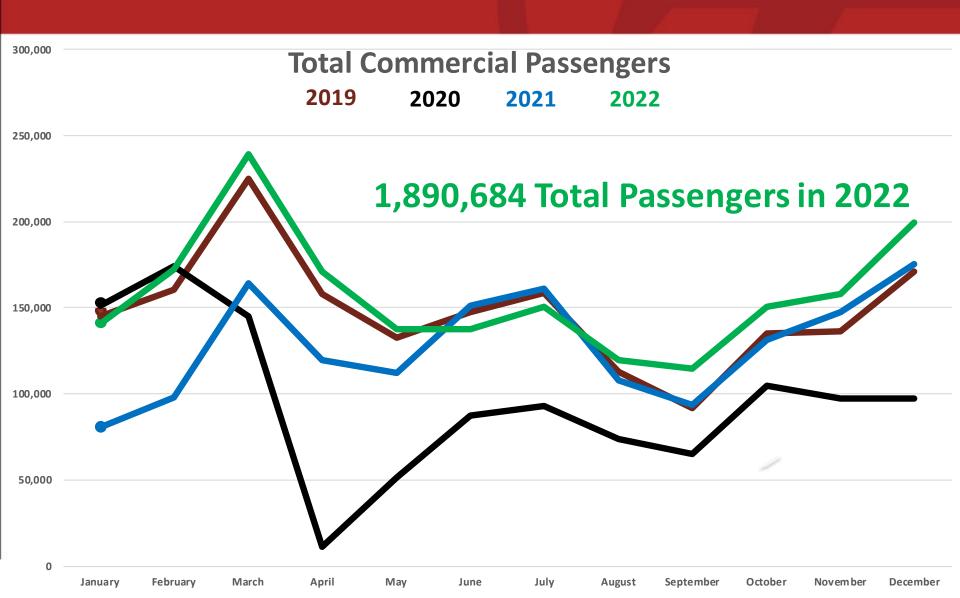

March 1, 2023





#### Phoenix-Mesa Gateway Airport





#### Community Noise Calls - 2022



| Community       | Number of Unique Callers in 2022* |
|-----------------|-----------------------------------|
| Mesa            | 63                                |
| Gilbert         | 51                                |
| Queen Creek     | 17                                |
| Apache Junction | 3                                 |
| Queen Valley    | 2                                 |
| Gold Canyon     | 1                                 |
| TOTAL           | 137                               |

\*Unique callers are recorded once each month regardless of the number of calls made that month

#### Nonstop Route Map





#### **Commercial Passenger Activity**





## Terminal Food, Beverage & Retail Concessions Program















## Macayo's Mexican Food & Infusion Coffee and Tea Crafters





#### Five-Gate Terminal Addition





#### **Five-Gate Terminal Addition**





#### Five-Gate Terminal Addition





## Temporary 3-Gate Terminal





#### **Enclosed Pedestrian Walkway**





### **Enclosed Pedestrian Walkway**





## **Enclosed Pedestrian Walkway**





## Gateway Executive Airpark's 183,000 SF Hangar Complex





# Gateway Executive Airpark's 183,000 SF Hangar Complex





### Virgin Galactic Manufacturing Facility





## SkyBridge Arizona





## SkyBridge Arizona Hotel







## SkyBridge Arizona Groundbreaking





#### Gulfstream Aerospace Service Center





## Gulfstream Aerospace Corp.





### Gateway *East* Development