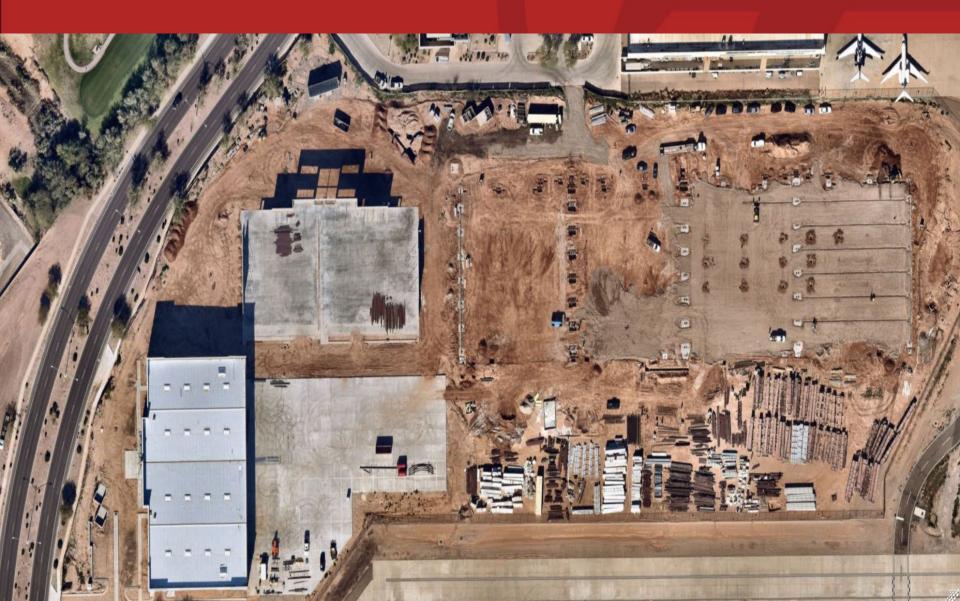

## Gateway Executive Airpark's 183,000 SF Hangar Complex

# Gateway Executive Airpark's 183,000 SF Hangar Complex