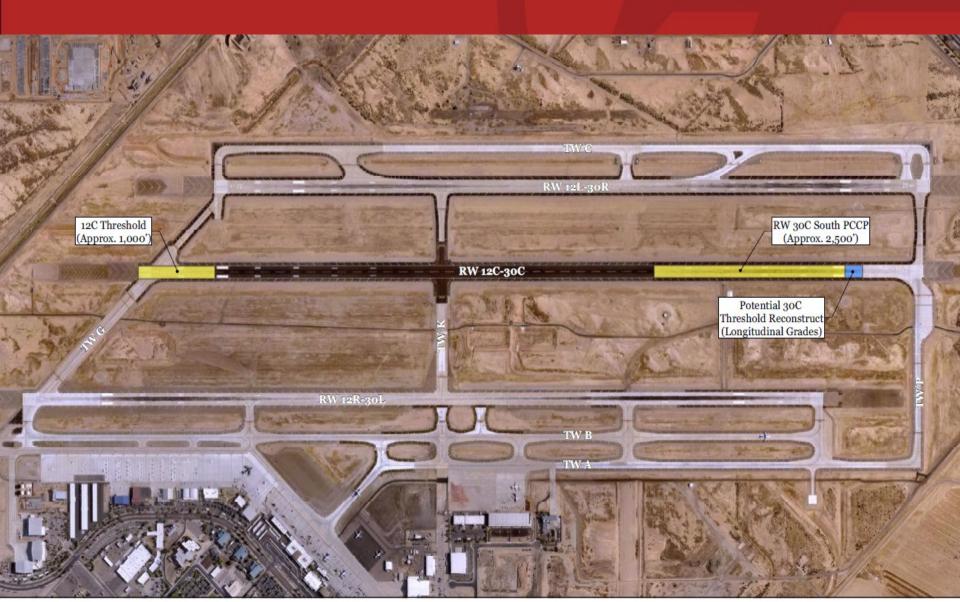

erminal Addition**





#### Five-Gate Terminal Addition





## Temporary 3-Gate Terminal





#### **Enclosed Pedestrian Walkway**





### **Enclosed Pedestrian Walkway**





## **Enclosed Pedestrian Walkway**





## Gateway Executive Airpark's 183,000 SF Hangar Complex





# Gateway Executive Airpark's 183,000 SF Hangar Complex





### Virgin Galactic Manufacturing Facility





## SkyBridge Arizona





## SkyBridge Arizona Hotel







## SkyBridge Arizona Groundbreaking





#### Gulfstream Aerospace Service Center





## Gulfstream Aerospace Corp.





### Gateway *East* Development





### Gateway *East* Master Development







### Gateway *East* Master Development





#### Air Traffic Control Tower





## Alpha Apron Phase IV





#### Taxiway 12C/30C Reconstruction





## Taxiway 12C/30C Reconstruction





#### **Gulfstream Taxiway Connectors**





### **Gulfstream Taxiway Connectors**





#### Fuel Farm Storage Tank Expansion





- Current Fuel Storage:
  - 250,000 Gallons
  - 4-Day Supply
  - Susceptible to Fuel Delivery Disruptions
- Additional Storage:
  - 150,000 Gallons
  - 3-Day Supply
- Future Fuel Storage:
  - 400,000 Gallons
  - 7-Day Supply
  - Protected Against Fuel Delivery Disruptions

#### Rental Car Care Lot Redevelopment





## Gateway Tomorrow East Side Terminal Planning Initiative





## Gateway Tomorrow East Side Terminal Planning Initiative



#### Airport Facilities and Infrastructure to be Considered:

- Roadways Entrance and Circulation
- Parking Terminal Tenant and Customer/Surface or Structure
- Terminal Size, Number of