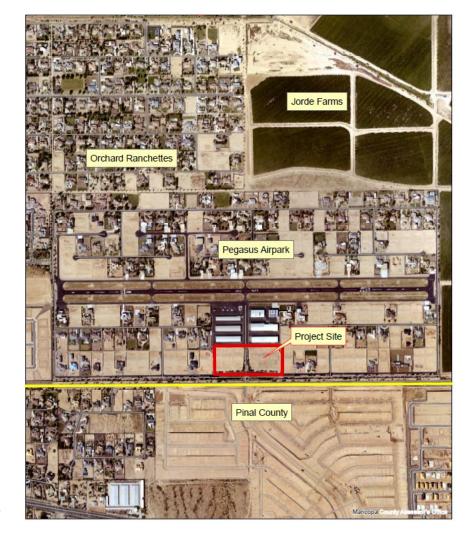

#### General Site Info.: 7 acres

#### Request:

PAD Rezone 7 acres from R1-43 to MU

34 hangars (includes up to 10 "living units")

# Site Layout

Ellsworth Rd (beyond)

Empire Blvd (beyond)