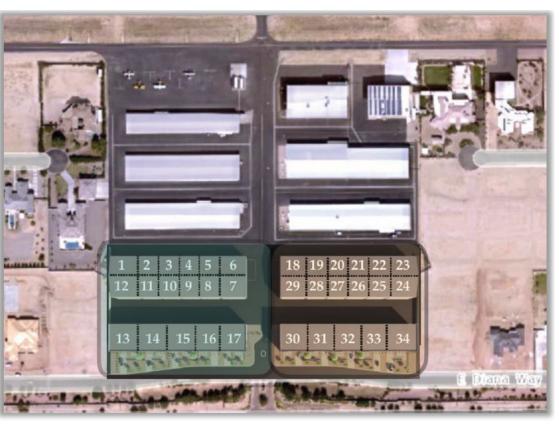

#### Request:

PAD Rezone 7 acres from R1-43 to MU

34 hangars (includes up to 10 "living units")

# Site Layout

Ellsworth Rd (beyond)

Empire Blvd (beyond)