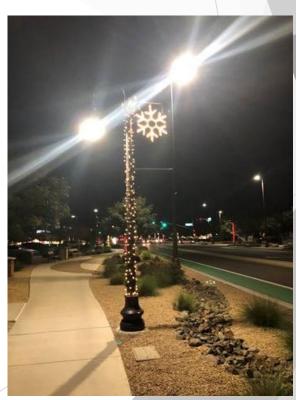

#### PREVIOUS YEARS

► LED Mini lights on 56 Ellsworth street lamp post.

► Lamp Post Decor. 7 Snowflakes and 7 Wreaths Hang on every fourth Ellsworth

street lamp post, alternating

► Labor for installation/removal

► TOTAL: \$6,500