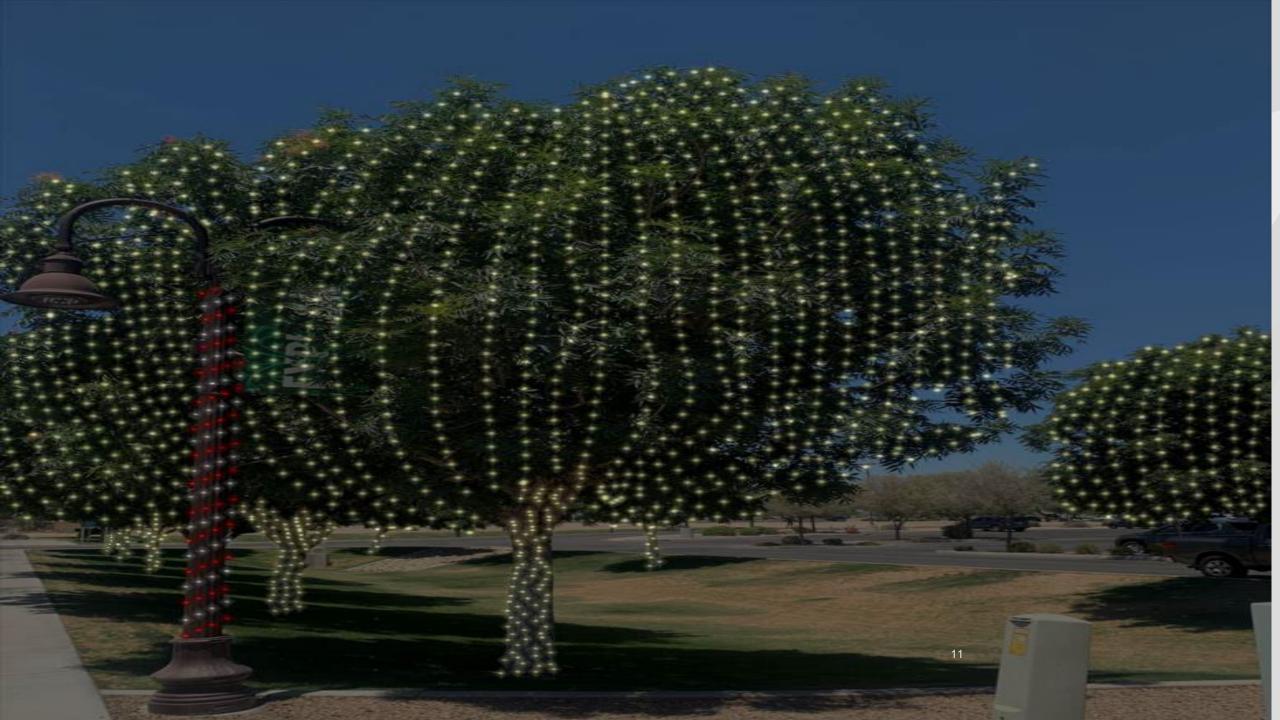

#### **OPTION B**

- Mini lights on 56 Old Ellsworth Road street lamp post and wrap with four colors.
- Install seven Snowflakes and seven Wreaths on every fourth Old Ellsworth Road street lamp post, alternating.
- Mini lights "trunk wrap" on 60 trees along Old Ellsworth Road on both sides of street and center islands, and at the Town Center monument. Light colors TBD.
- Purchase 42 Lamp Post Decor. Snowflakes and Wreaths Hang on every Ellsworth street lamp post, alternating.
- ▶ 36" LED Rope Light 18 Point Snowflake, Warm White Lights (qty 7).
- ▶ 36" Pre-lit Commercial Oregon Fir Wreath, Warm White Lights (qty 7).
- ▶ Hang Wreath under clock. Outline topes of monument and pillars with lights.
- ▶ 60" Pre-lit Commercial Oregon Fir Wreath, Warm White Lights. LED C-9 Lights, white.
- Approximate Cost: \$24,000 and includes labor for installation/removal. Option B may require staff obtaining additional quotes from other vendors for procurement purposes.