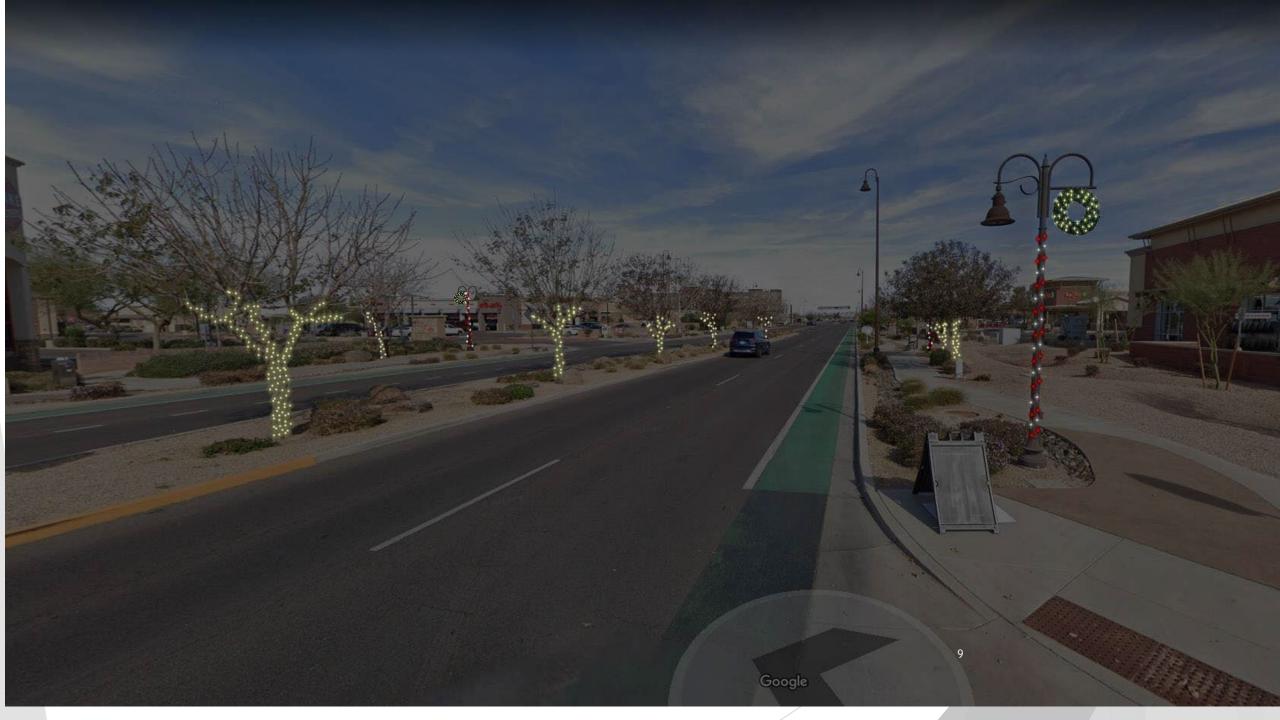

#### **OPTION B**

- Mini lights on 56 Old Ellsworth Road street lamp post and wrap with four colors.
- Install seven Snowflakes and seven Wreaths on every fourth Old Ellsworth Road street lamp post, alternating.
- Mini lights "trunk wrap" on 60 trees along Old Ellsworth Road on both sides of street and center islands, and at the Town Center monument. Light colors TBD.
- Purchase 42 Lamp Post Decor. Snowflakes and Wreaths Hang on every Ellsworth street lamp post, alternating.
- ▶ 36" LED Rope Light 18 Point Snowflake, Warm White Lights (qty 7).
- ▶ 36" Pre-lit Commercial Oregon Fir Wreath, Warm White Lights (qty 7).
- ▶ Hang Wreath under clock. Outline topes of monument and pillars with lights.
- ▶ 60" Pre-lit Commercial Oregon Fir Wreath, Warm White Lights. LED C-9 Lights, white.
- Approximate Cost: \$24,000 and includes labor for installation/removal. Option B may require staff obtaining additional quotes from other vendors for procurement purposes.