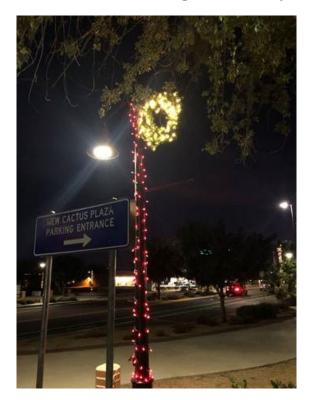

#### PREVIOUS YEARS

► LED Mini lights on 56 Ellsworth street lamp post.

► Lamp Post Decor. 7 Snowflakes and 7 Wreaths Hang on every fourth Ellsworth

street lamp post, alternating

► Labor for installation/removal

► TOTAL: \$6,500