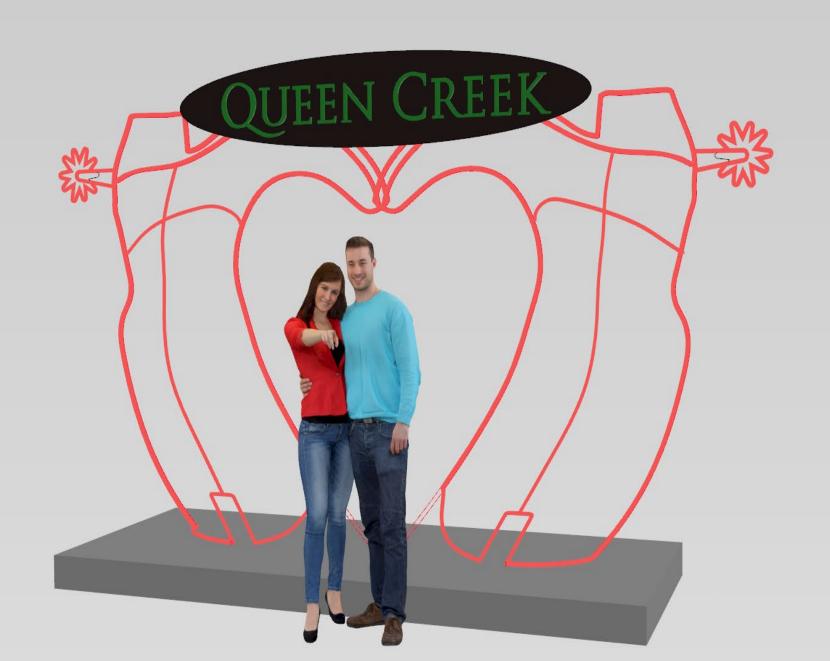

### Placemaking Feature

- Six Seven Studios.
- Custom commissioned feature.
- Unique to Queen Creek.
- Can be utilized at other events.
- Encourage pedestrian foot-traffic.
- Instagrammable photo-opportunities.
- Proposed location: Town Center Parklet

## Placemaking Feature

This cowboy boots heart will be 8 feet tall and 15.5 feet wide, the depth of the base will be around 4-5 feet. This will use a set of 1600 lights with 120 volts.