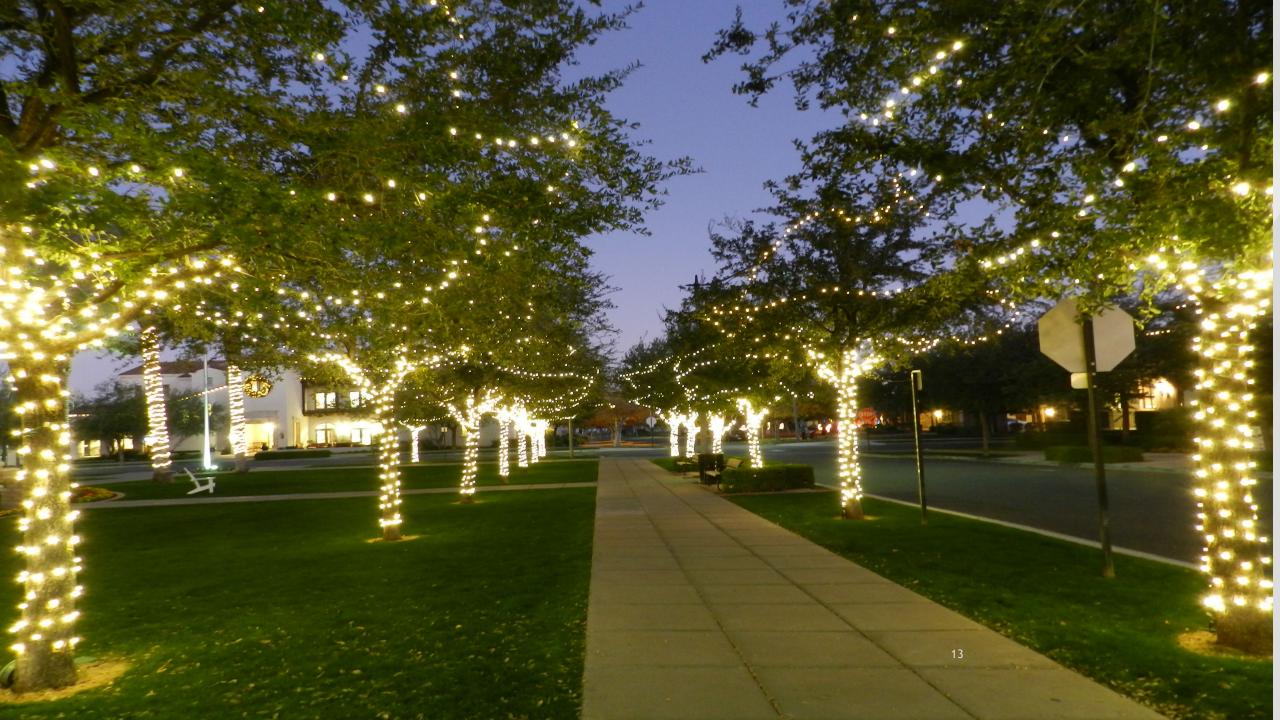

#### PREVIOUS YEARS

► LED Mini lights on 56 Ellsworth street lamp post.

► Lamp Post Decor. 7 Snowflakes and 7 Wreaths Hang on every fourth Ellsworth

street lamp post, alternating

► Labor for installation/removal

► TOTAL: \$6,500