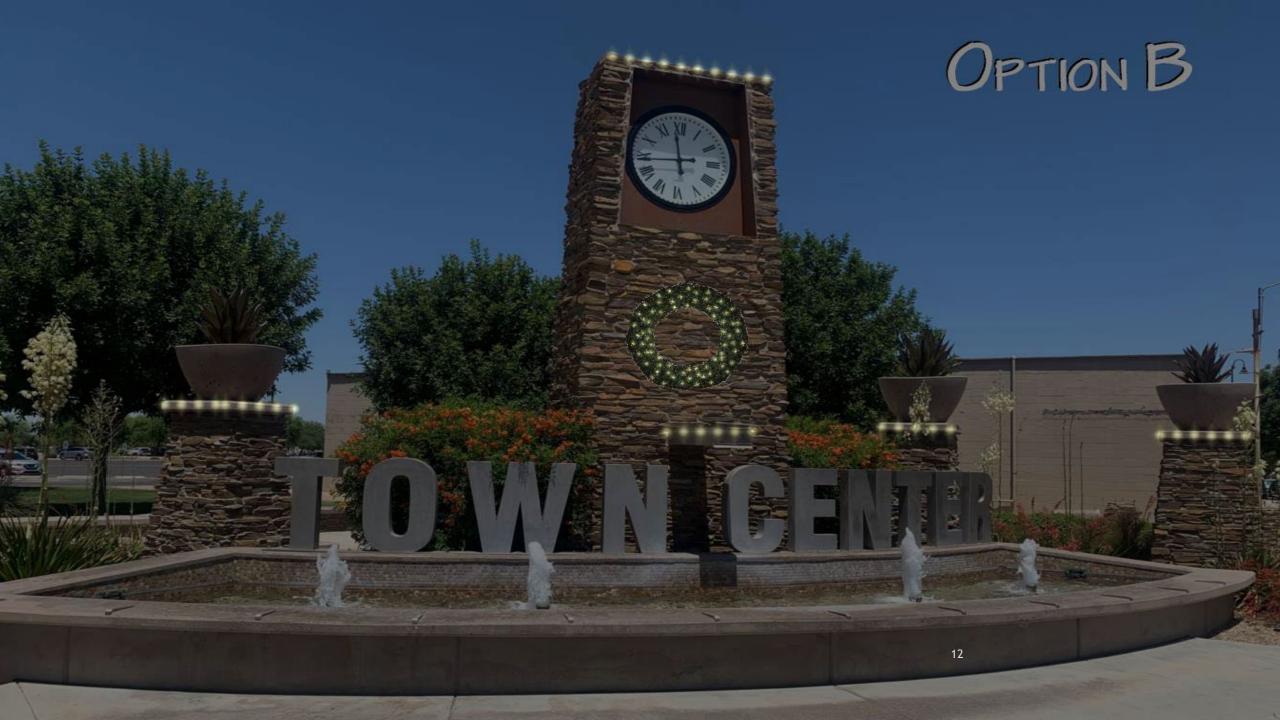

#### **OPTION B**

- Mini lights on 56 Old Ellsworth Road street lamp post and wrap with four colors.
- Install seven Snowflakes and seven Wreaths on every fourth Old Ellsworth Road street lamp post, alternating.
- Mini lights "trunk wrap" on 60 trees along Old Ellsworth Road on both sides of street and center islands, and at the Town Center monument. Light colors TBD.
- Purchase 42 Lamp Post Decor. Snowflakes and Wreaths Hang on every Ellsworth street lamp post, alternating.
- ▶ 36" LED Rope Light 18 Point Snowflake, Warm White Lights (qty 7).
- ▶ 36" Pre-lit Commercial Oregon Fir Wreath, Warm White Lights (qty 7).
- ▶ Hang Wreath under clock. Outline topes of monument and pillars with lights.
- ▶ 60" Pre-lit Commercial Oregon Fir Wreath, Warm White Lights. LED C-9 Lights, white.
- Approximate Cost: \$24,000 and includes labor for installation/removal. Option B may require staff obtaining additional quotes from other vendors for procurement purposes.