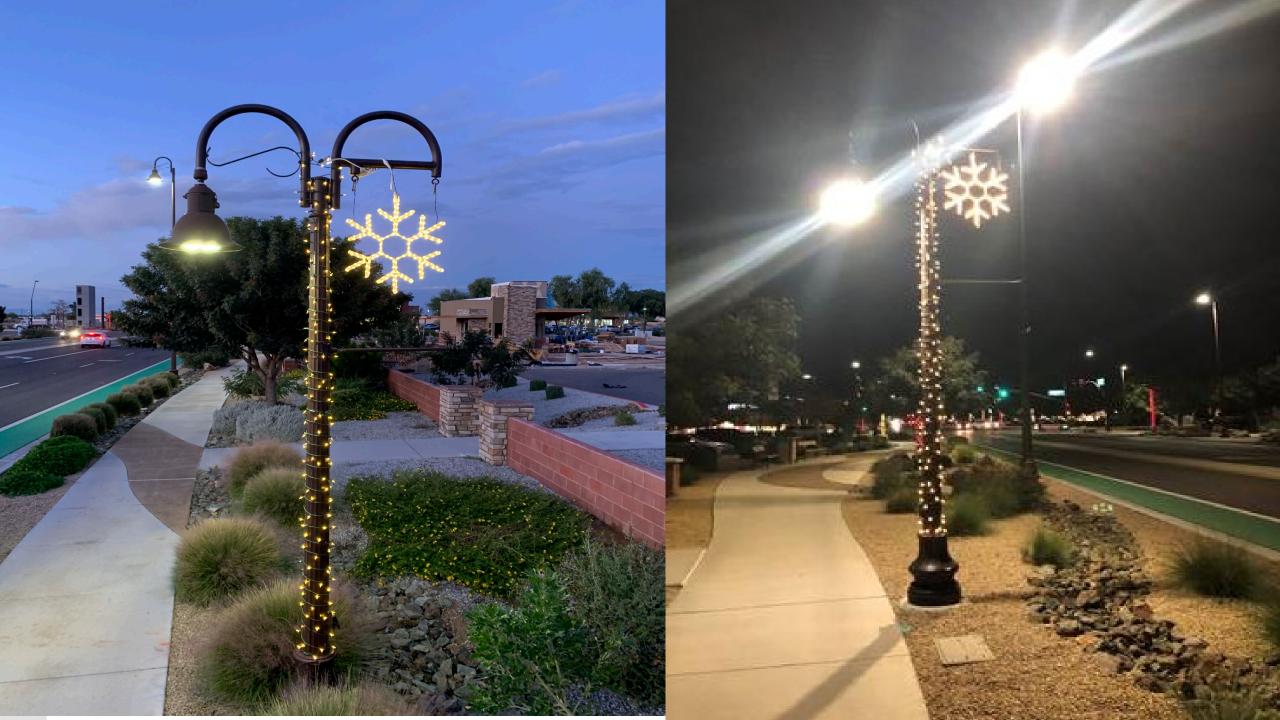

#### PREVIOUS YEARS

► LED Mini lights on 56 Ellsworth street lamp post.

► Lamp Post Decor. 7 Snowflakes and 7 Wreaths Hang on every fourth Ellsworth

street lamp post, alternating

► Labor for installation/removal

► TOTAL: \$6,500