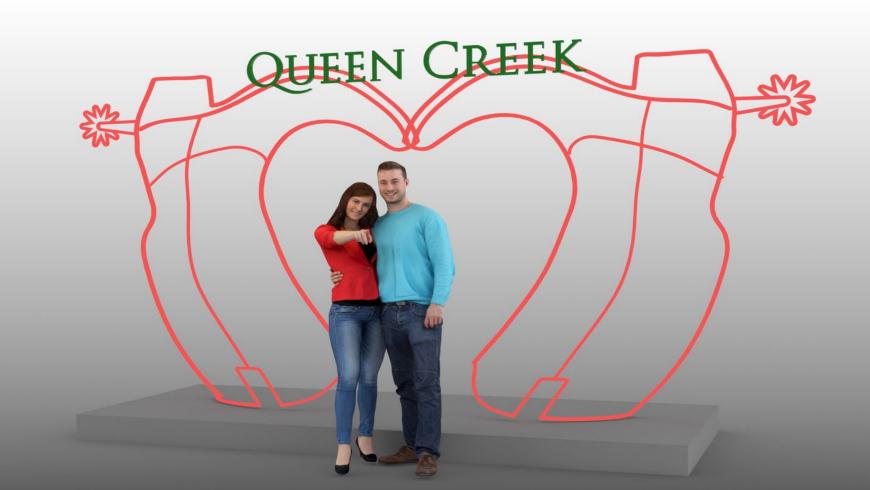

### Placemaking Feature

- Six Seven Studios.
- Custom commissioned feature.
- Unique to Queen Creek.
- Can be utilized at other events.
- Encourage pedestrian foot-traffic.
- Instagrammable photo-opportunities.
- Proposed location: Town Center Parklet

## Placemaking Feature

This cowboy boots heart will be 8 feet tall and 15.5 feet wide, the depth of the base will be around 4-5 feet. This will use a set of 1600 lights with 120 volts.