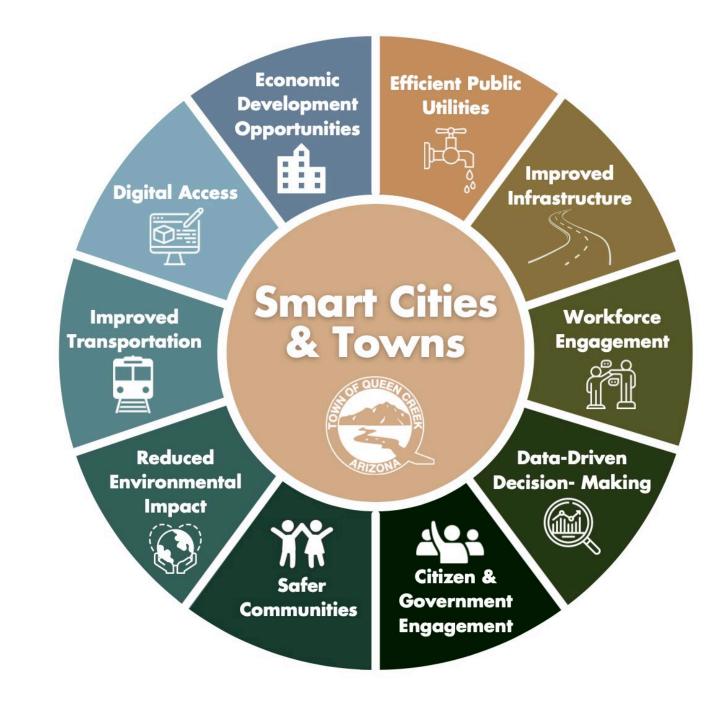

# The Three Elements of SMART CITIES:

- **✓** Reduced environmental impact
  - Environmental Services bulk collection streamline
  - LED street light program
- ✓ Improved transportation
  - Intelligent Transportation System (ITS) software
- ✓ More effective, data-driven decision-making
  - Use of Sensors (meters/trails/street lights)
- **✓** Improved infrastructure
  - Fiber management system
  - Street light purchase
  - 5G small cell deployment

- ✓ Increased digital access
  - Cellular connectivity and capacity
  - Accela (for quicker permitting for cellular, broadband, cable, etc)
- ✓ New economic development opportunities
  - Smart Region Initiatives (The Connective)
- ✓ Efficient public utilities
  - Smart Irrigation Controllers in Parks
  - Smart Meters
- ✓ Increased workforce engagement
  - Automated Vehicle Location (AVL)
  - Webex meeting software
  - Online training programs

- ✓ Enhanced citizen and government engagement
  - ClearGov (transparency for Capital Improvement Projects (CIP))
  - SeeClickFix
  - Accela and ePlan Review
  - Queen Creek Map Central (GIS)
  - Selectron and SelecTXT for Inspection
- ✓ Safer communities
  - FirstNet
  - Emergency Operations (TMC)
  - ePCR (Fire)