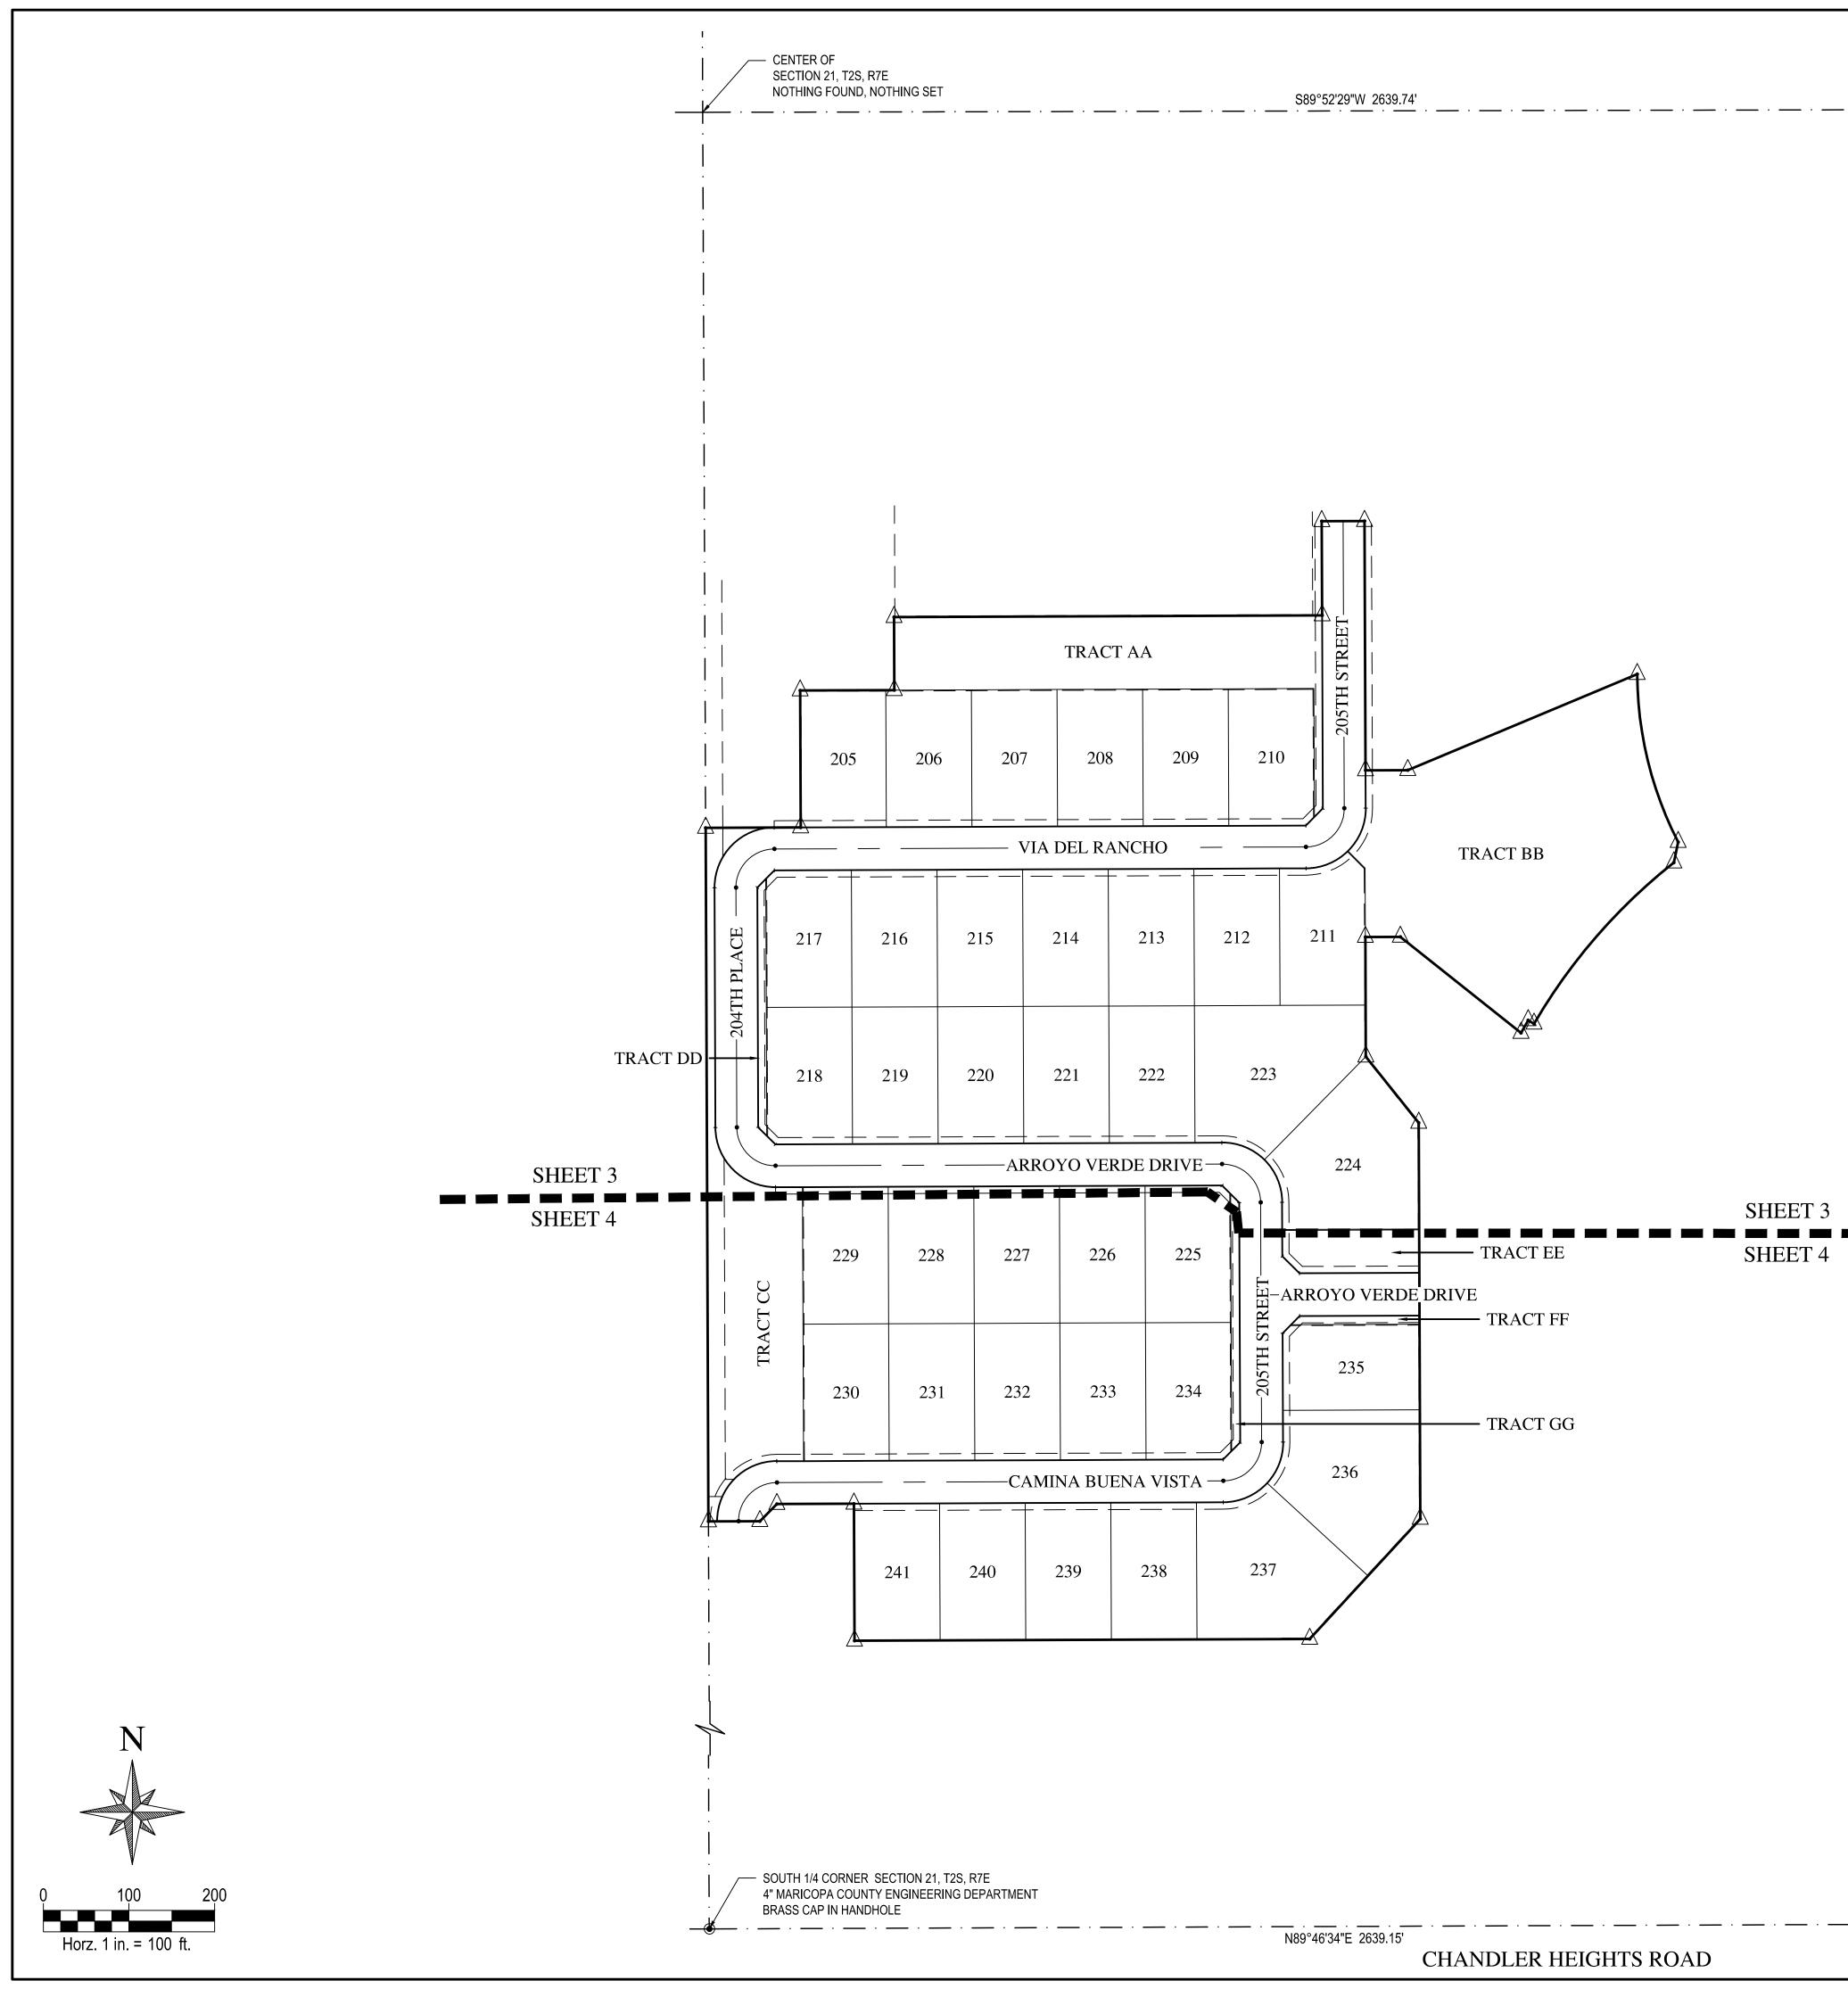

Parcel A (P21-0161) is proposed on lots 205-267 (total of 63 lots) and is zoned R1-12/PAD and includes four (4) new standard plans with a minimum of three (3) elevations per plan. The proposed plans consist of 70' and 80' wide products on 100' x 150' lots. Floor plans range in size from 3,929 square feet (livable) to 4,377 square feet (livable).

# SHEET INDEX

SHEET 1 COVER SHEET SHEET 2 KEY MAP SHEET 3-4 PLAN SHEETS SHEET 5 TABLES & DETAILS

WN APPROVAL

CIL OF QUEEN CREEK, THIS \_\_\_\_\_ DAY

DATE

DATE