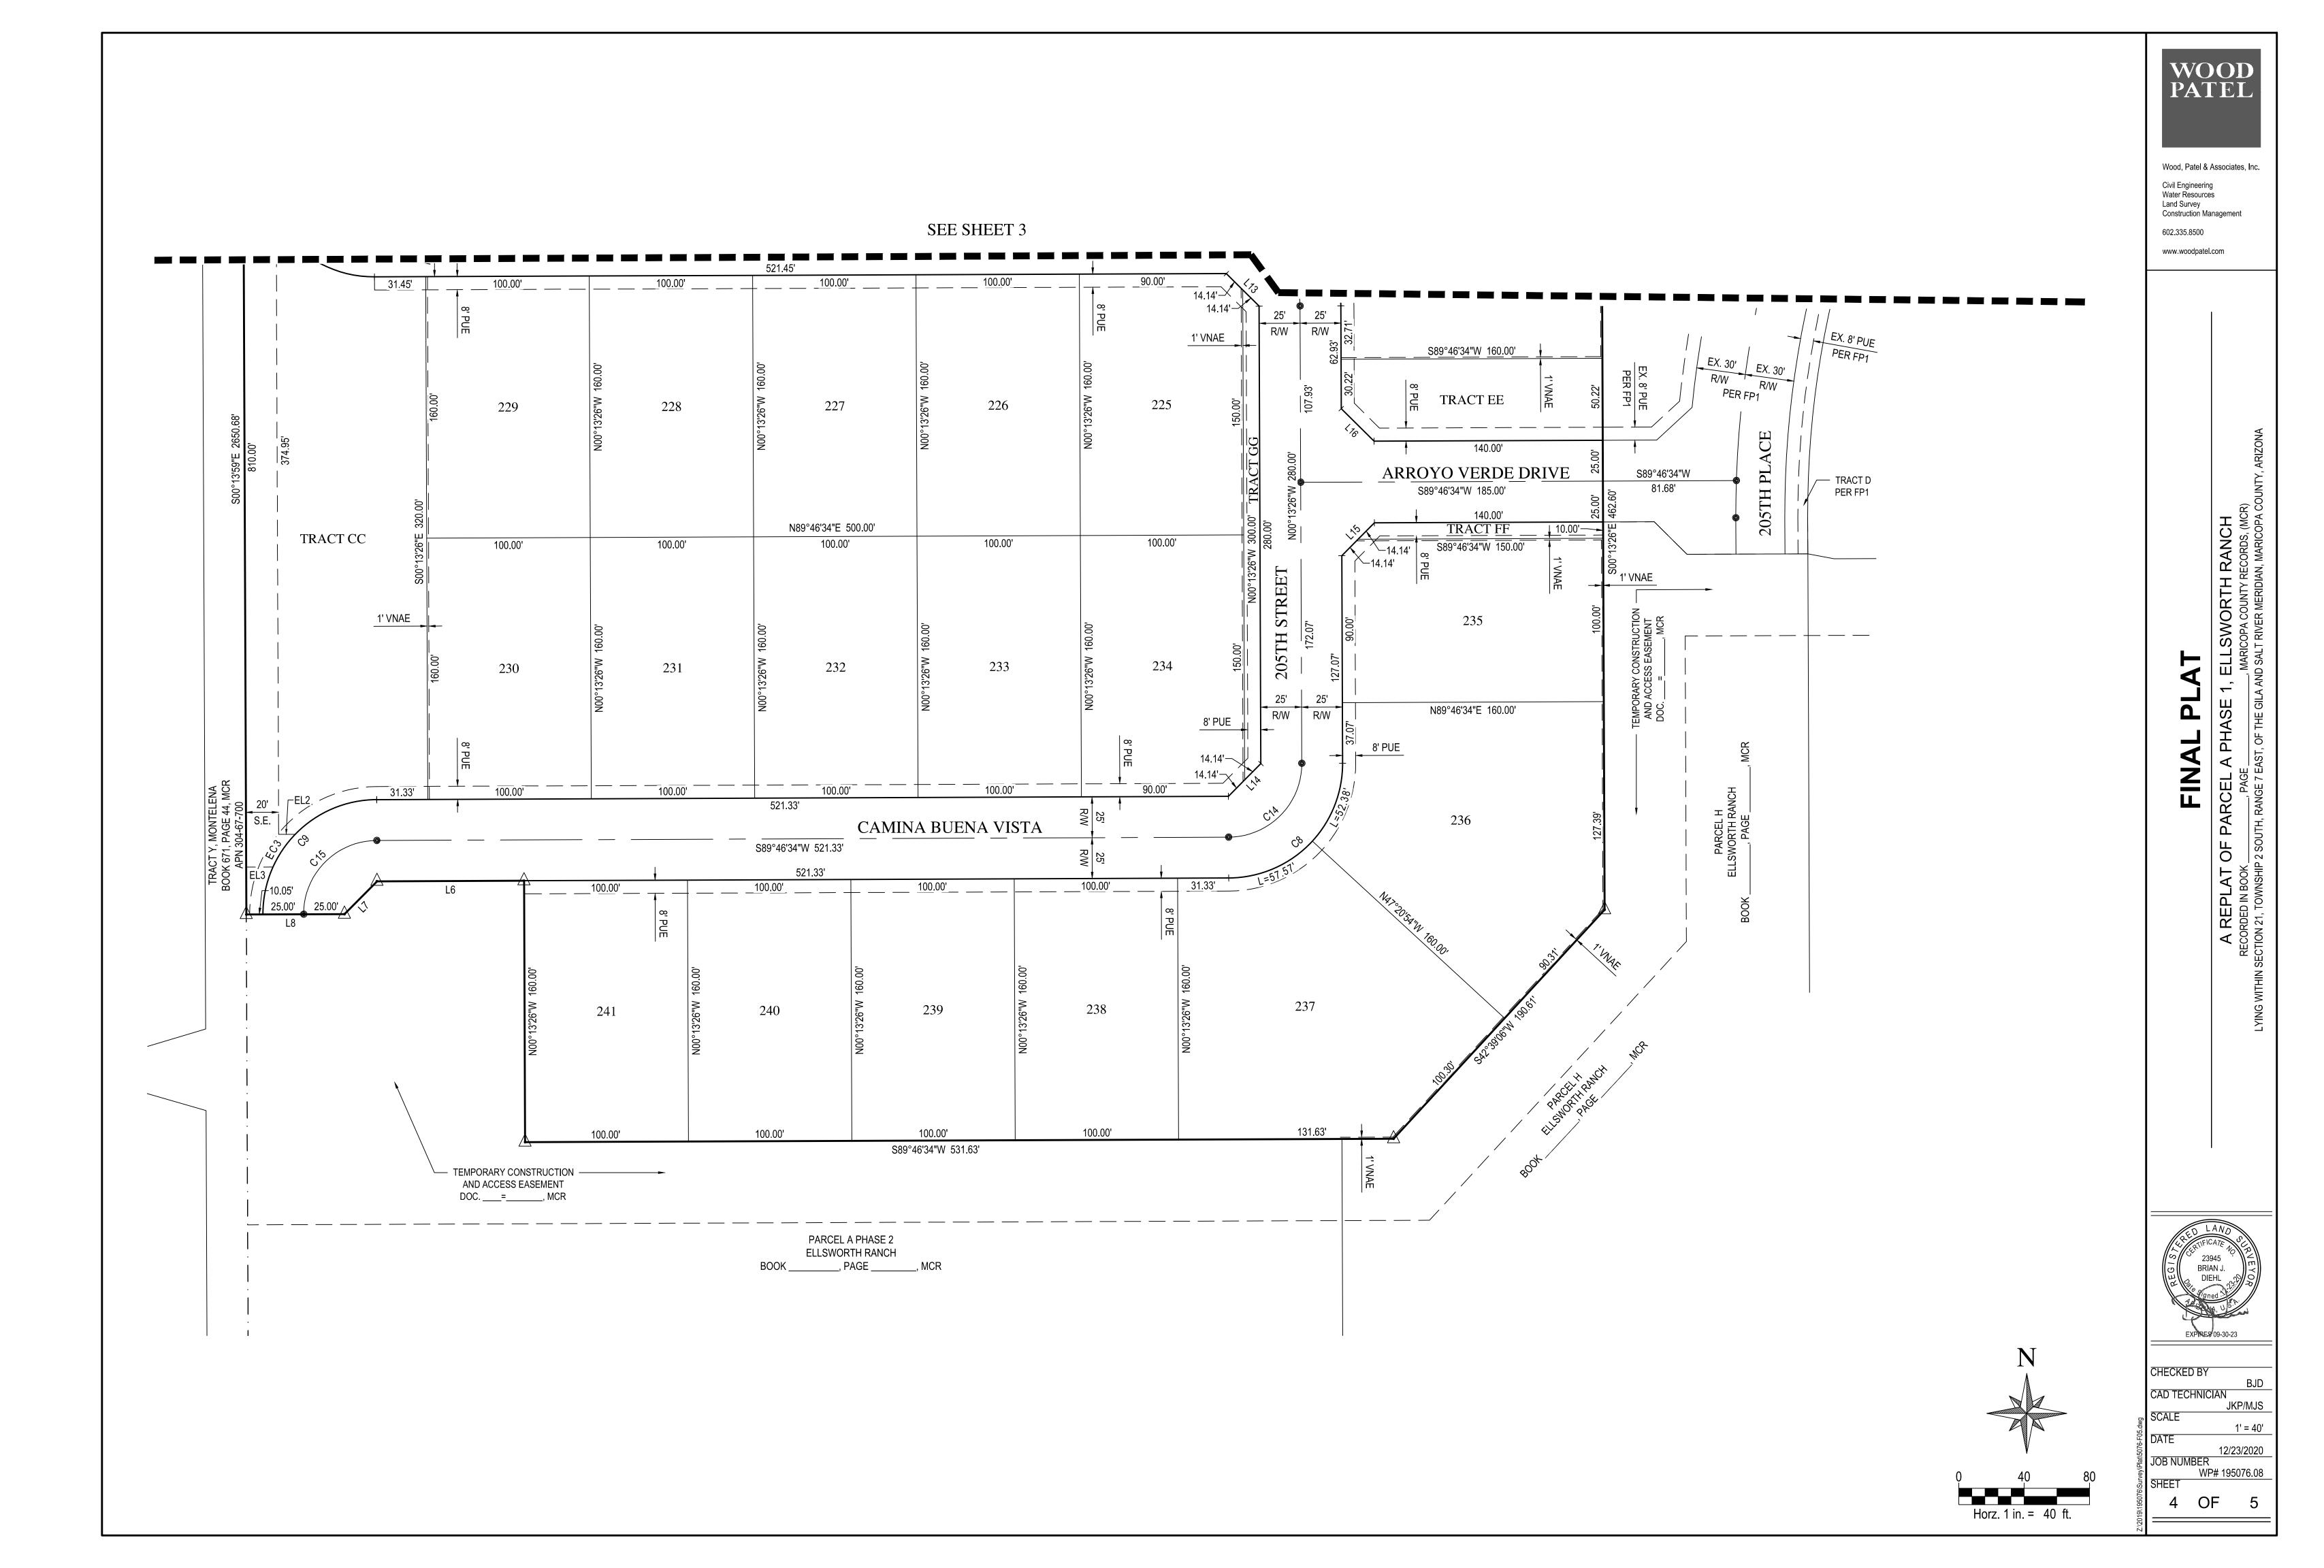

Parcel A (P21-0161) is proposed on lots 205-267 (total of 63 lots) and is zoned R1-12/PAD and includes four (4) new standard plans with a minimum of three (3) elevations per plan. The proposed plans consist of 70' and 80' wide products on 100' x 150' lots. Floor plans range in size from 3,929 square feet (livable) to 4,377 square feet (livable).

# SHEET INDEX

SHEET 1 COVER SHEET SHEET 2 KEY MAP SHEET 3-4 PLAN SHEETS SHEET 5 TABLES & DETAILS

WN APPROVAL

CIL OF QUEEN CREEK, THIS \_\_\_\_\_ DAY

DATE

DATE

| LOT AREA TABLE |                         |                   |  |  |
|----------------|-------------------------|-------------------|--|--|
| LOT NO.        | LOT AREA<br>SQUARE FEET | LOT AREA<br>ACRES |  |  |
| LOT 224        | 25,669                  | 0.5893            |  |  |
| LOT 225        | 15,950                  | 0.3662            |  |  |
| LOT 226        | 16,000                  | 0.3673            |  |  |
| LOT 227        | 16,000                  | 0.3673            |  |  |
| LOT 228        | 16,000                  | 0.3673            |  |  |
| LOT 229        | 16,000                  | 0.3673            |  |  |
| LOT 230        | 16,000                  | 0.3673            |  |  |
| LOT 231        | 16,000                  | 0.3673            |  |  |
| LOT 232        | 16,000                  | 0.3673            |  |  |
| LOT 233        | 16,000                  | 0.3673            |  |  |
| LOT 234        | 15,950                  | 0.3662            |  |  |
| LOT 235        | 15,950                  | 0.3662            |  |  |
| LOT 236        | 24,870                  | 0.5709            |  |  |
| LOT 237        | 26,068                  | 0.5984            |  |  |
| LOT 238        | 16,000                  | 0.3673            |  |  |
| LOT 239        | 16,000                  | 0.3673            |  |  |
| LOT 240        | 16,000                  | 0.3673            |  |  |
| LOT 241        | 16,000                  | 0.3673            |  |  |
| TOTAL          | 632,385                 | 14.5176           |  |  |