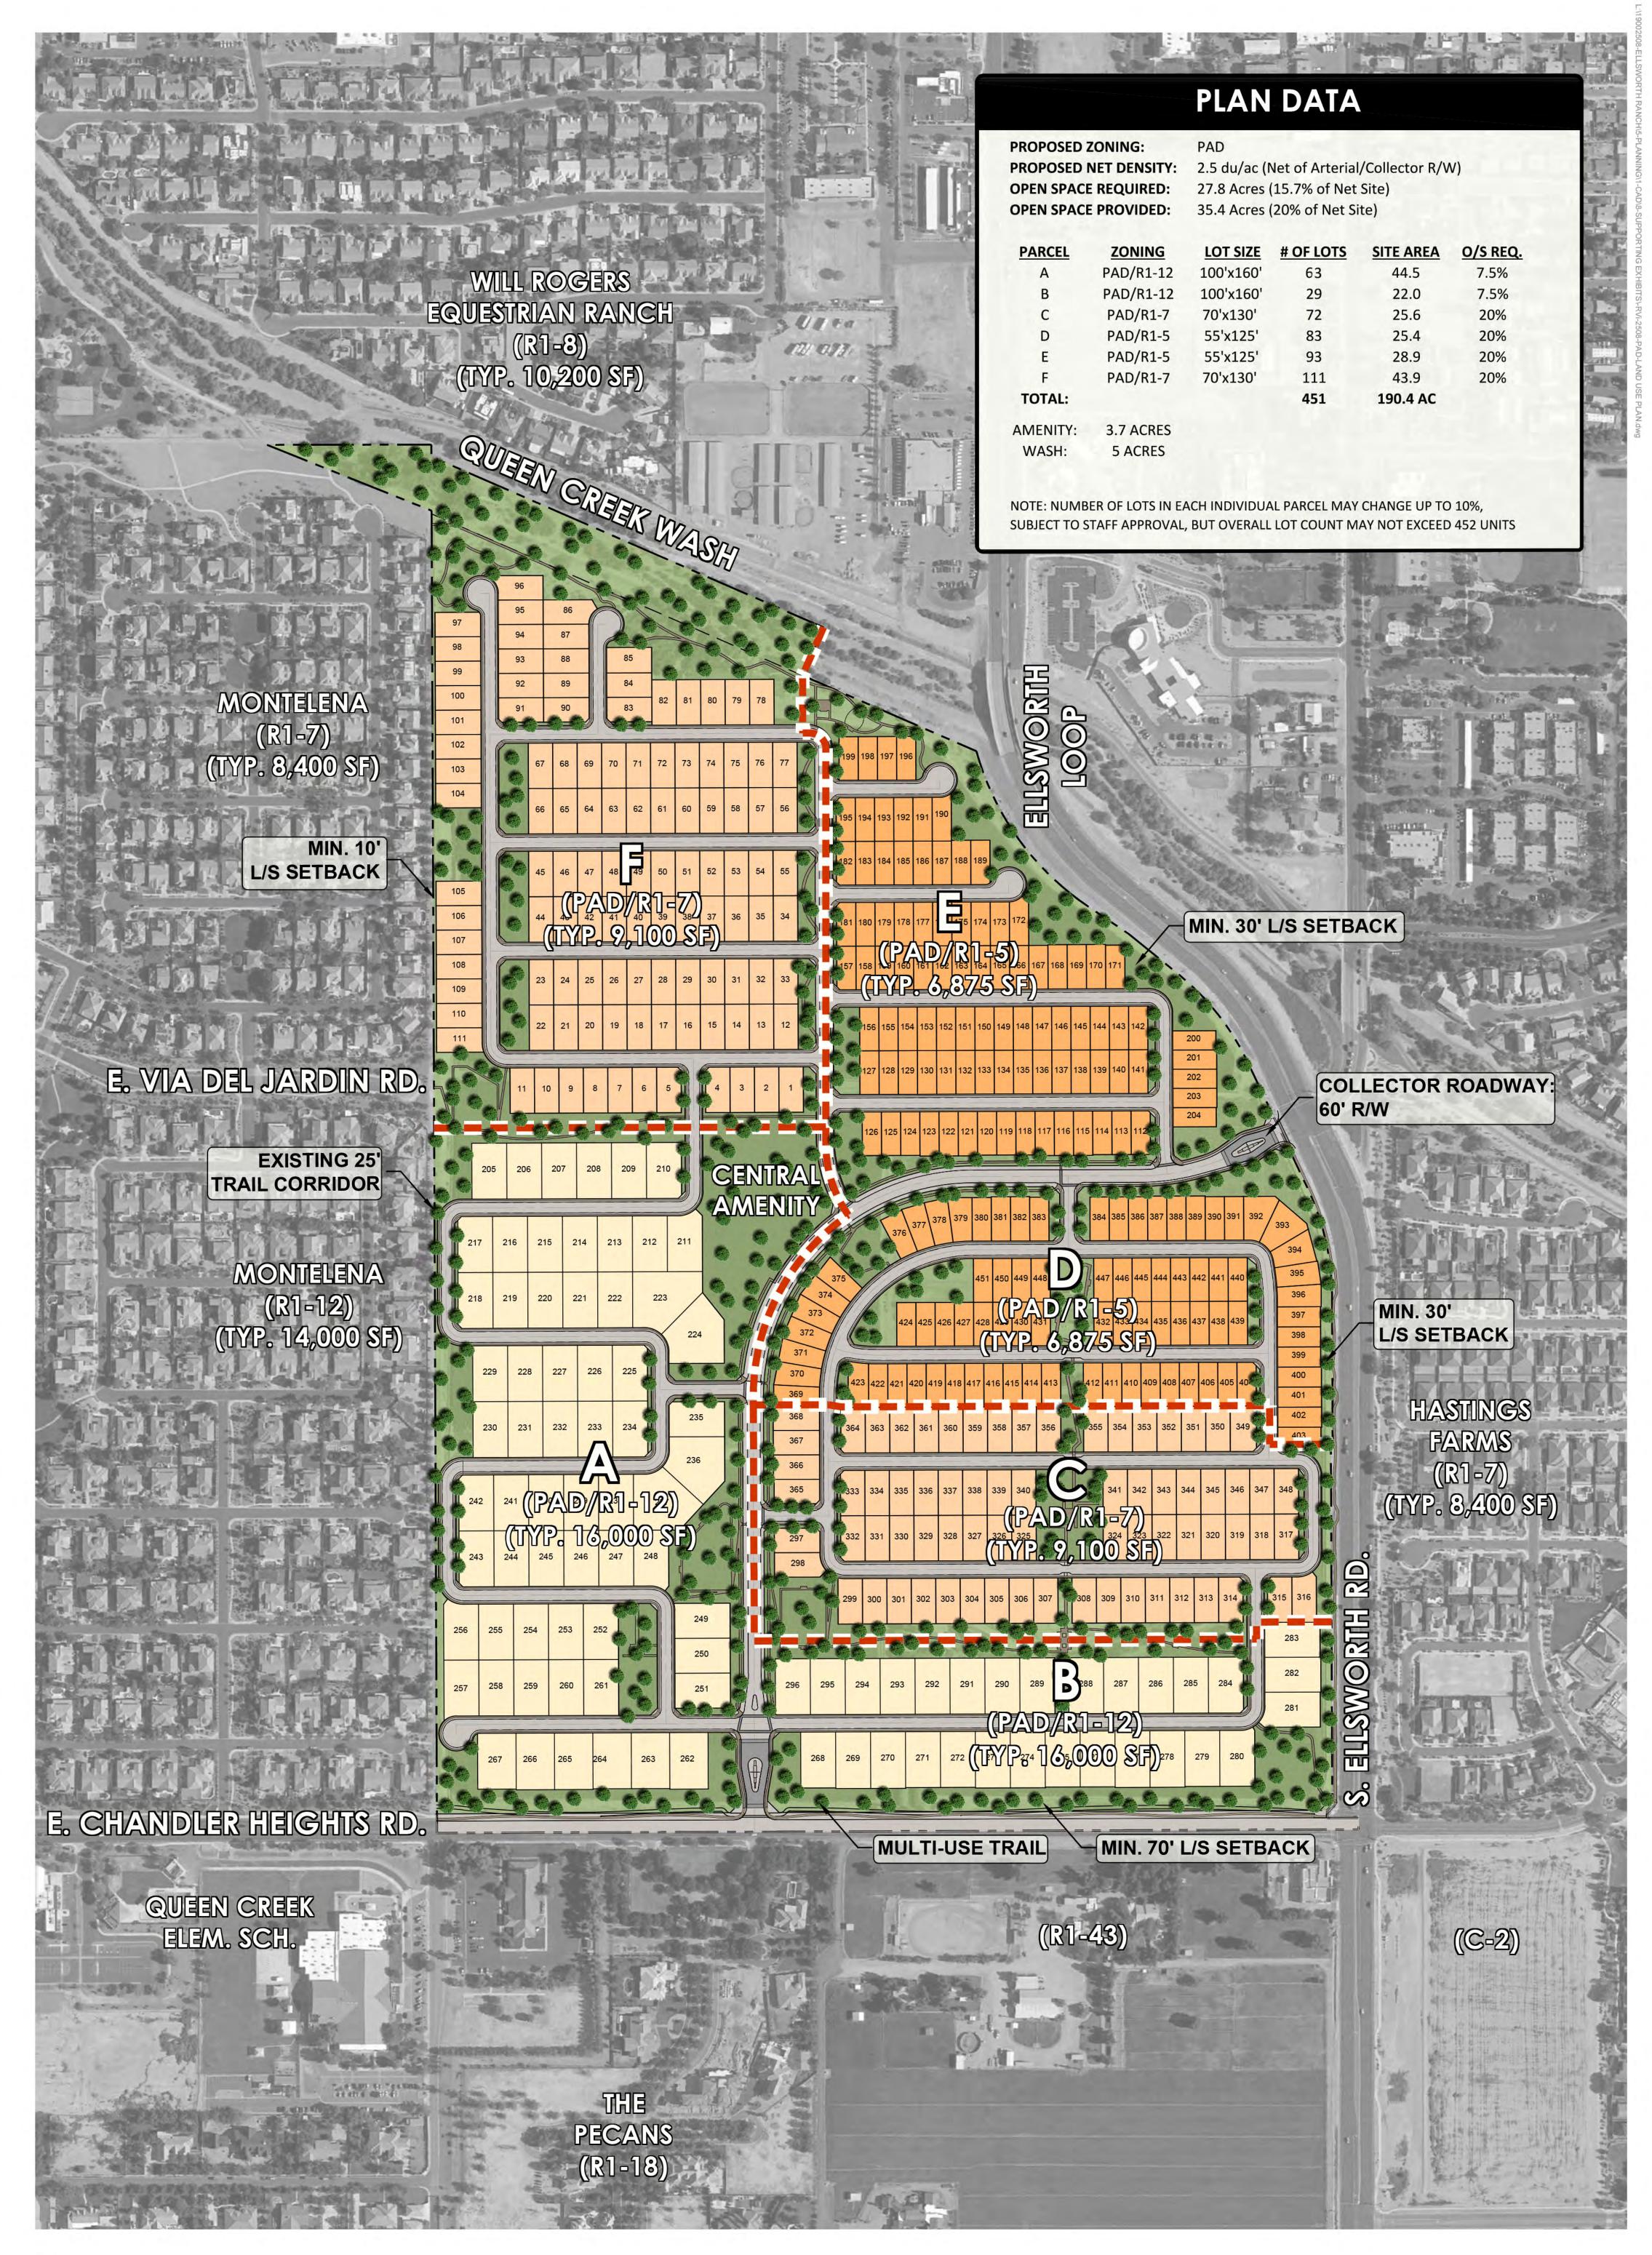

Parcel A (P21-0161) is proposed on lots 205-267 (total of 63 lots) and is zoned R1-12/PAD and includes four (4) new standard plans with a minimum of three (3) elevations per plan. The proposed plans consist of 70' and 80' wide products on 100' x 150' lots. Floor plans range in size from 3,929 square feet (livable) to 4,377 square feet (livable).

Parcel E (P21-0159) is proposed on lots 112-204 (total of 93 lots) and is zoned R1-5/PAD and includes six (6) new standard plans with a minimum of three (3) elevations. The proposed plans consist of 45' wide product on 55' x 125' lots. Floor plans range in size from 1,955 square feet (livable) to 3,491 square feet (livable).

Parcel F (P21-0160) is proposed on lots 1-111 (total of 111 lots) and is zoned R1-7/PAD and includes five (5) new standard plans with a minimum of three (3) elevations. The proposed plans consist of 54' wide product on 70' x 130' lots. Floor plans range in size from 2,661 square feet (livable) to 4,517 square feet (livable).

#### DISCUSSION

| Subdivision Information  |                                                    |  |  |
|--------------------------|----------------------------------------------------|--|--|
| Project Name             | Ellsworth Ranch Parcel A Residential Design Review |  |  |
| Site Location            | N/NWC of Ellsworth and Chandler Heights roads      |  |  |
| General Plan Designation | Neighborhood                                       |  |  |
| Parcel A                 |                                                    |  |  |
| Current Zoning           | R1-12/PAD                                          |  |  |
| Total Lots/Units         | 63 lots                                            |  |  |
| Typical Lot Width        | 70 feet                                            |  |  |
| Typical Lot Depth        | 150 feet                                           |  |  |
| Typical Lot Area         | 10,500 square feet                                 |  |  |
| Parcel E                 |                                                    |  |  |
| Current Zoning           | R1-5/PAD                                           |  |  |

P21-0159, P21-0160 and P21-0161 Ellsworth Ranch Residential Design Review September 8, 2021 Planning and Zoning Commission Meeting

| Total Lots/Units                   | 93 lots             |
|------------------------------------|---------------------|
| Typical Lot Width                  | 55 feet             |
| Typical Lot Depth                  | 125 feet            |
| Typical Lot Area                   | 6,875 square feet   |
| Parcel F                           |                     |
|                                    |                     |
| Current Zoning                     | R1-7/PAD            |
| Current Zoning<br>Total Lots/Units |                     |
| ¥                                  | 111 lots            |
| Total Lots/Units                   | 111 lots<br>70 feet |