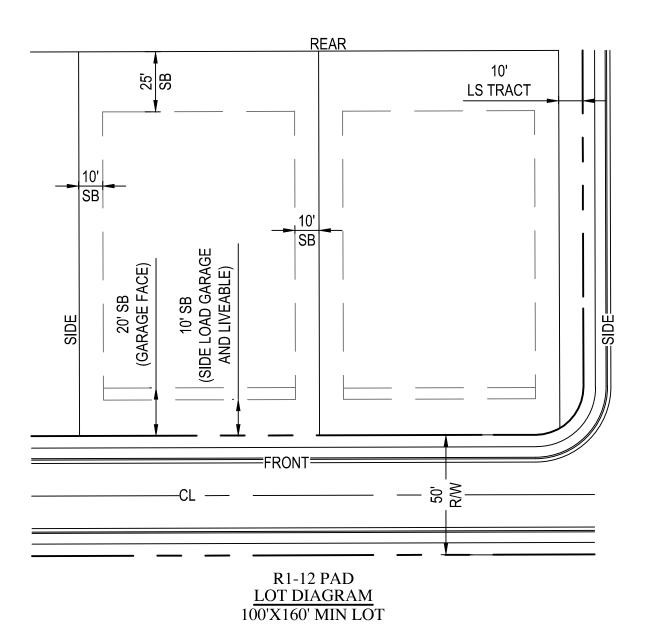

#### DISCUSSION

| Subdivision Information  |                                                    |  |  |
|--------------------------|----------------------------------------------------|--|--|
| Project Name             | Ellsworth Ranch Parcel A Residential Design Review |  |  |
| Site Location            | N/NWC of Ellsworth and Chandler Heights roads      |  |  |
| General Plan Designation | Neighborhood                                       |  |  |
| Parcel A                 |                                                    |  |  |
| Current Zoning           | R1-12/PAD                                          |  |  |
| Total Lots/Units         | 63 lots                                            |  |  |
| Typical Lot Width        | 70 feet                                            |  |  |
| Typical Lot Depth        | 150 feet                                           |  |  |
| Typical Lot Area         | 10,500 square feet                                 |  |  |
| Parcel E                 |                                                    |  |  |
| Current Zoning           | R1-5/PAD                                           |  |  |

P21-0159, P21-0160 and P21-0161 Ellsworth Ranch Residential Design Review September 8, 2021 Planning and Zoning Commission Meeting

| Total Lots/Units                   | 93 lots             |
|------------------------------------|---------------------|
| Typical Lot Width                  | 55 feet             |
| Typical Lot Depth                  | 125 feet            |
| Typical Lot Area                   | 6,875 square feet   |
| Parcel F                           |                     |
|                                    |                     |
| Current Zoning                     | R1-7/PAD            |
| Current Zoning<br>Total Lots/Units |                     |
| ¥                                  | 111 lots            |
| Total Lots/Units                   | 111 lots<br>70 feet |