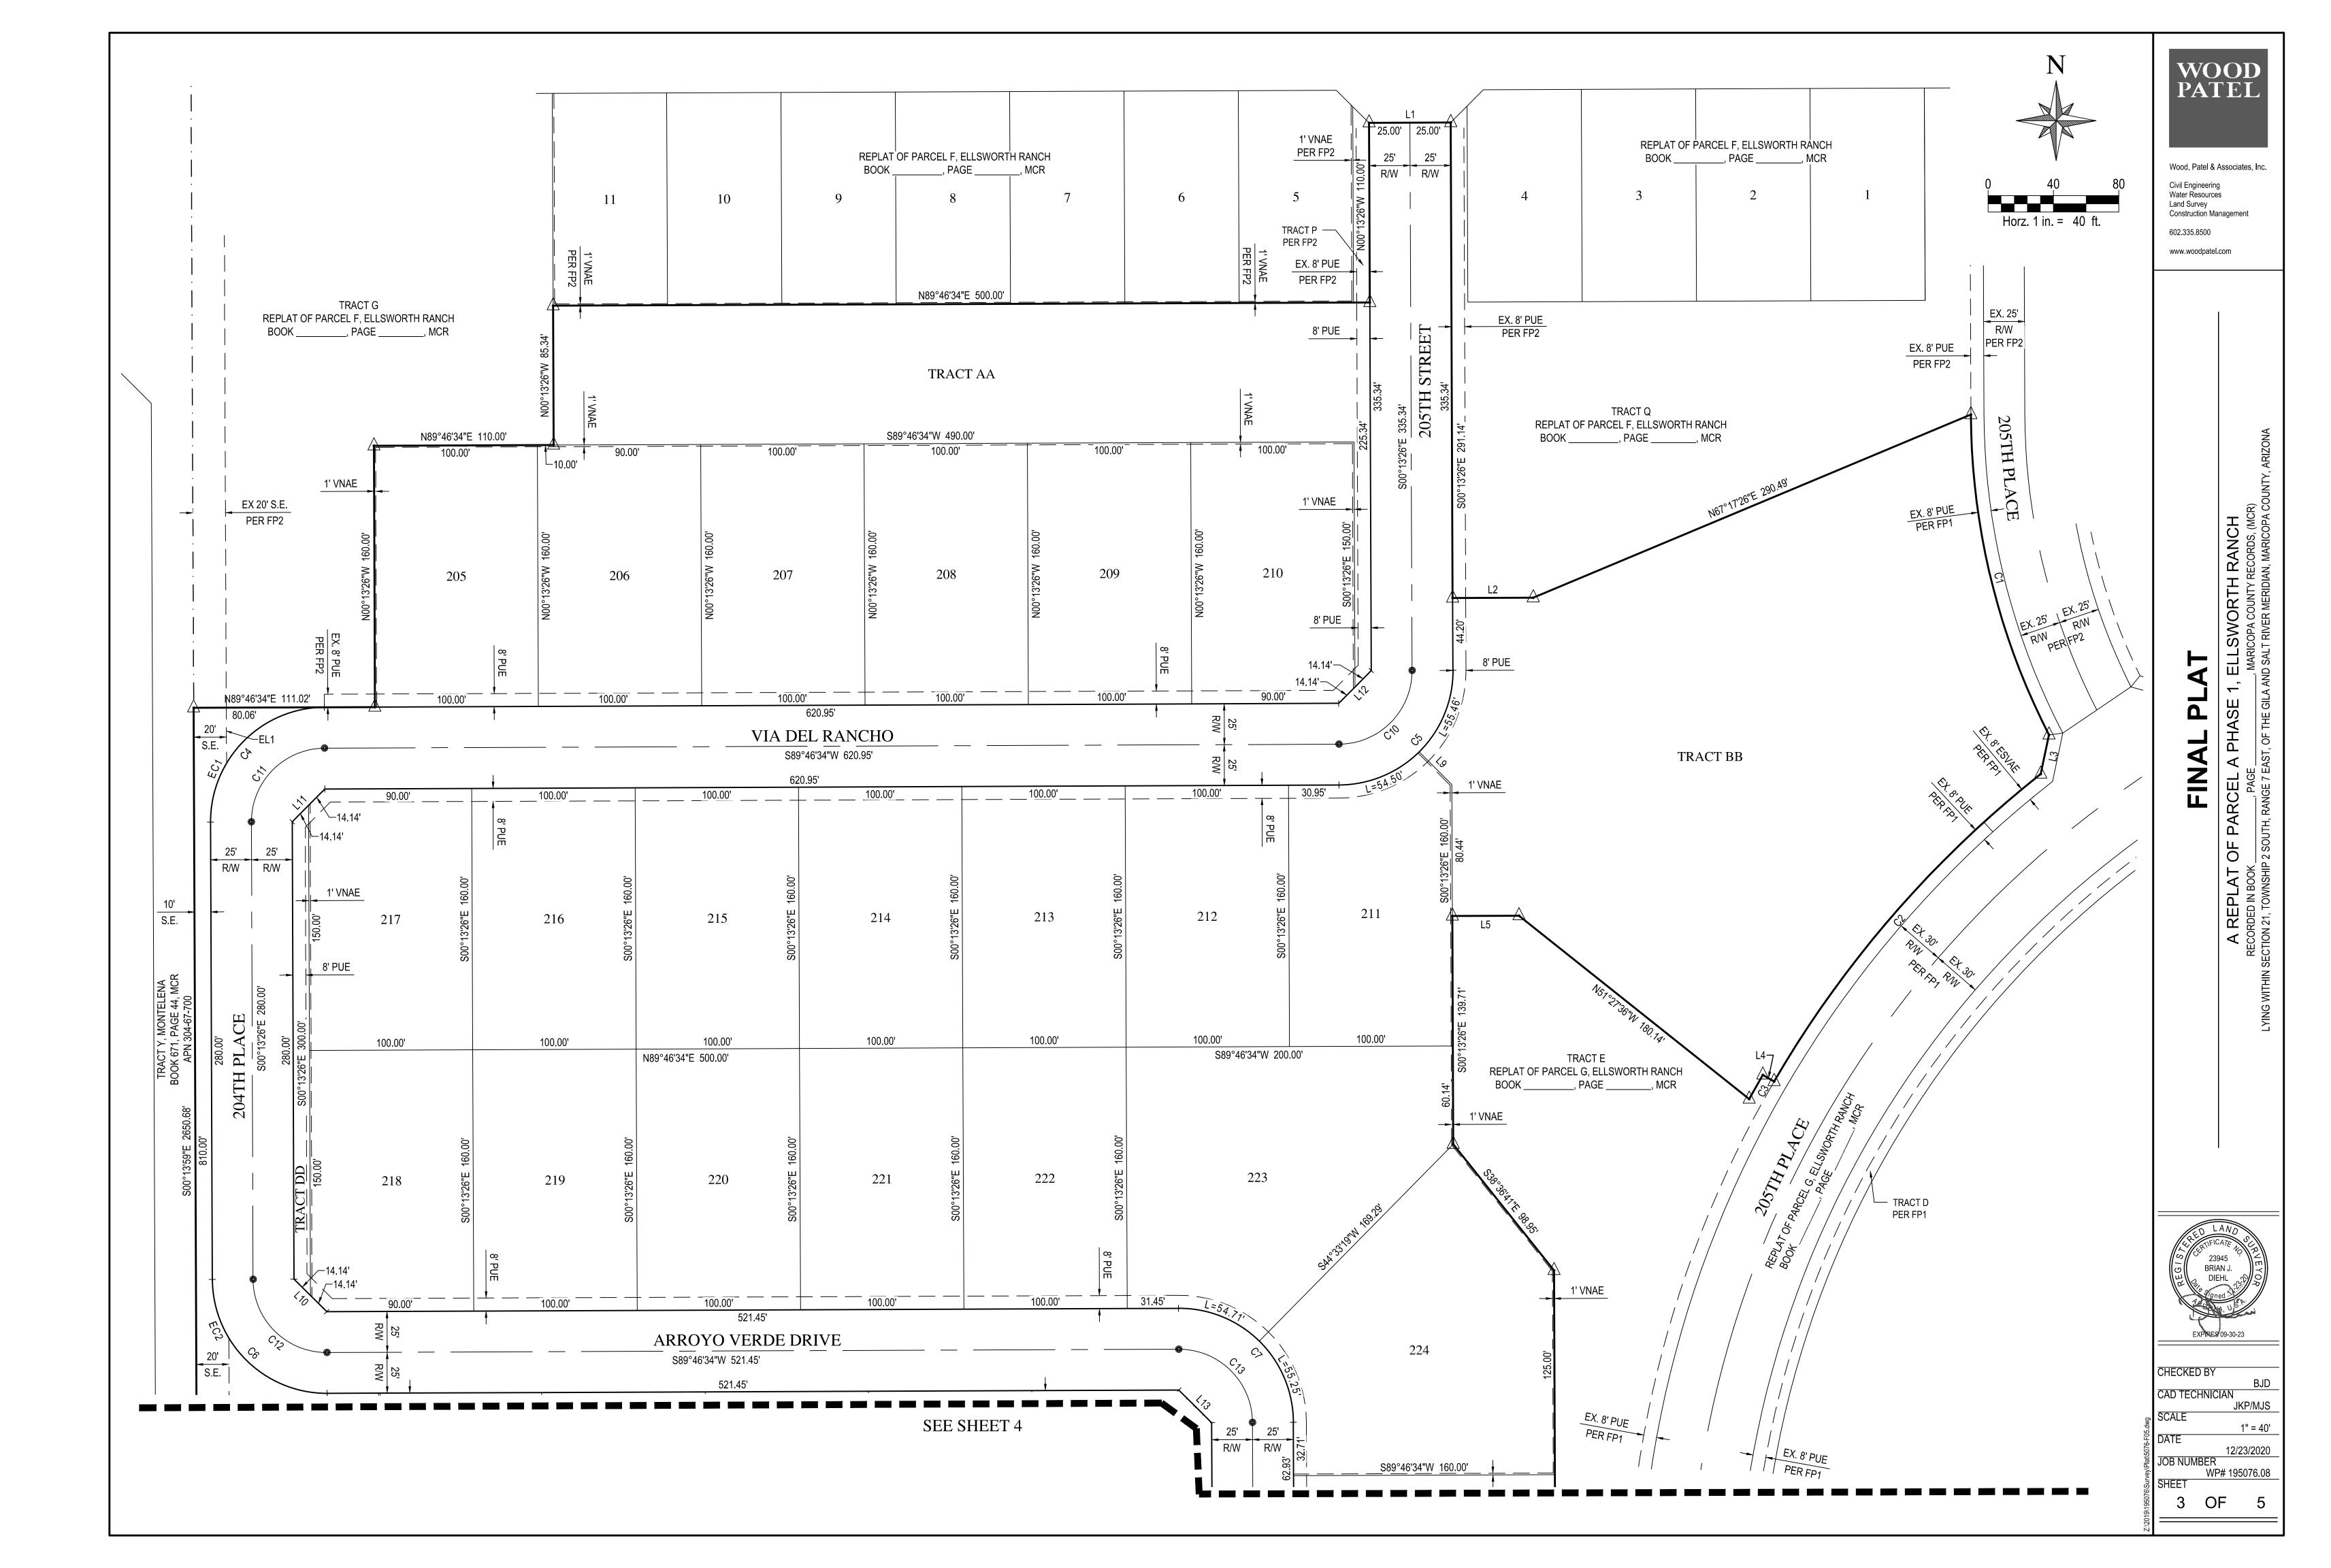

Parcel A (P21-0161) is proposed on lots 205-267 (total of 63 lots) and is zoned R1-12/PAD and includes four (4) new standard plans with a minimum of three (3) elevations per plan. The proposed plans consist of 70' and 80' wide products on 100' x 150' lots. Floor plans range in size from 3,929 square feet (livable) to 4,377 square feet (livable).

# SHEET INDEX

SHEET 1 COVER SHEET SHEET 2 KEY MAP SHEET 3-4 PLAN SHEETS SHEET 5 TABLES & DETAILS

WN APPROVAL

CIL OF QUEEN CREEK, THIS \_\_\_\_\_ DAY

DATE

DATE

|     | LOT AREA TABLE    |                         |         |  |  |
|-----|-------------------|-------------------------|---------|--|--|
| LO. | LOT AREA<br>ACRES | LOT AREA<br>SQUARE FEET | LOT NO. |  |  |
| LO. | 0.3673            | 16,000                  | LOT 205 |  |  |
| LO. | 0.3673            | 16,000                  | LOT 206 |  |  |
| LO. | 0.3673            | 16,000                  | LOT 207 |  |  |
| LO  | 0.3673            | 16,000                  | LOT 208 |  |  |
| LO. | 0.3673            | 16,000                  | LOT 209 |  |  |
| LO. | 0.3662            | 15,950                  | LOT 210 |  |  |
| LO  | 0.3790            | 16,509                  | LOT 211 |  |  |
| LO. | 0.3673            | 16,000                  | LOT 212 |  |  |
| LO  | 0.3673            | 16,000                  | LOT 213 |  |  |
| LO. | 0.3673            | 16,000                  | LOT 214 |  |  |
| LO  | 0.3673            | 16,000                  | LOT 215 |  |  |
| LO. | 0.3673            | 16,000                  | LOT 216 |  |  |
| LO. | 0.3662            | 15,950                  | LOT 217 |  |  |
| LO. | 0.3662            | 15,950                  | LOT 218 |  |  |
| LO. | 0.3673            | 16,000                  | LOT 219 |  |  |
| LO  | 0.3673            | 16,000                  | LOT 220 |  |  |
| LO  | 0.3673            | 16,000                  | LOT 221 |  |  |
| LO. | 0.3673            | 16,000                  | LOT 222 |  |  |
| ТО  | 0.6329            | 27,569                  | LOT 223 |  |  |