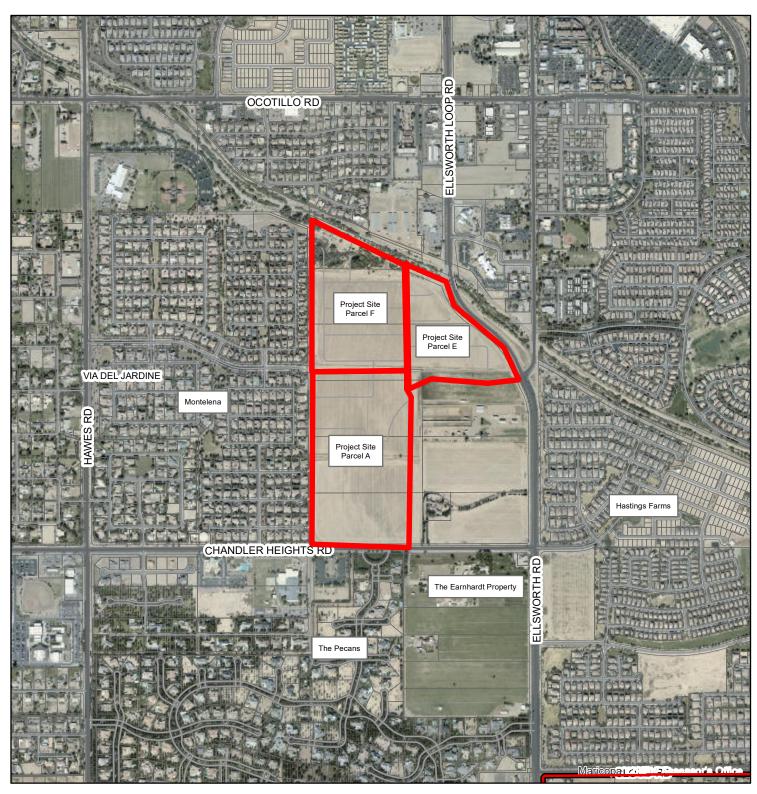

Requesting Department:

**Development Services** 

TO: Planning and Zoning Commission

- THRU: Brett Burningham, Development Services Director
- FROM: Erik Swanson, Planning Administrator Laney Corey, Planning Intern
- RE: Discussion and Possible Action on P21-0159, P21-0160 and P21-0161 Ellsworth Ranch Parcels A, E and F Residential Design Review. Taylor Morrison is requesting approval of fifteen (15) new standard plans with four (4) elevations per plan for Parcels A and E and three (3) elevations proposed for Parcel F each to be constructed on 267 lots at the Ellsworth Ranch subdivision, located north of the northwest corner of Ellsworth and Chandler Heights roads.

#### SUMMARY

Taylor Morrison is requesting approval of fifteen (15) new standard plans with four (4) elevations each proposed at Parcels A and E, and three (3) elevations proposed for

Parcel F each to be constructed on 267 lots at the Ellsworth Ranch subdivision, located north of the northwest corner of Ellsworth and Chandler Heights roads.

#### ATTACHMENTS

- 1. Aerial Exhibit
- 2. Ellsworth Ranch Parcel Residential Design Review Submittal

Case Numbers: P19-0251