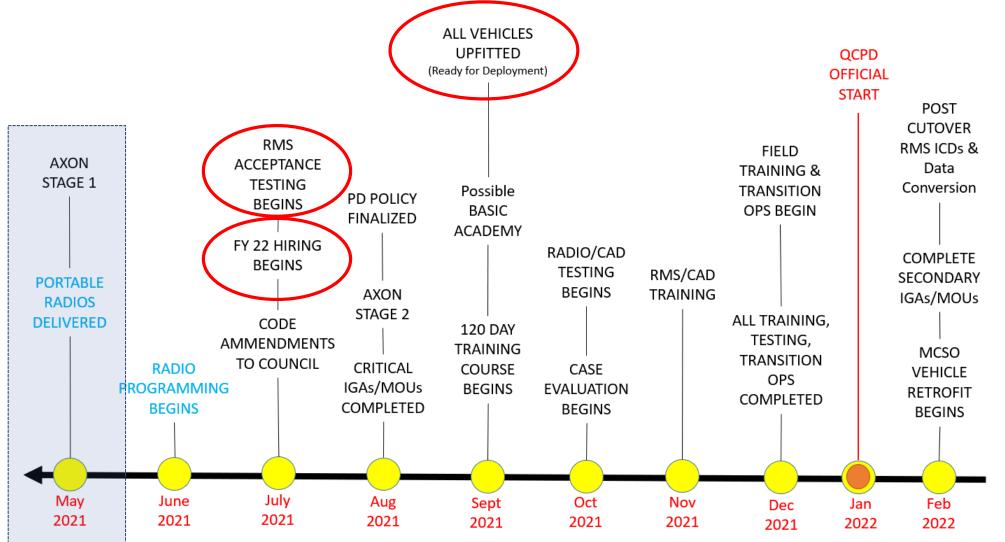

## Queen Creek Police Department

**Monthly Report** 

May 19, 2021

## Monthly Report Structure & Contents



Timeline:

Major
Milestones

Goals, Focus
Areas, &
Activity

Goals or
Focus Areas
for next
reporting
period

April 22 – May 19, 2021 28 Days Recruitment, Testing, Backgrounds, Hiring, Onboarding, etc.

Network & Software Implementation/Configuration

Vehicles, Radios, Uniforms, Equipment, etc.

Policy, Training, Transition, Programming, etc.

Space Allocation, Configuration, Updates, etc.

Critical items, IGAs, Contracts, Purchase Requests, etc.

Community Policing, Branding, Outreach, Partnerships, etc.



# Goals & Activity



# Opportunities to Celebrate Legacy





#### Timeline - milestones





and Trust

#### Timeline - milestones





Respect,
Compassion,
and Trust







#### 44 Vehicles

- 4 in service
- 24 in production
- 14 at up-fitter/paint shop
- 2 pending order

#### 7 Specialized Vehicles

7 pending order

#### Personnel Milestones - Highlighted



### RECRUITMENT PROGRESS

**Lateral Officers** 

46\*









\* Engaged or entering the background process



### Activity Highlights

Serving with Respect,

Compassion,

and Trust

500+ People 223
Meetings or Interviews

95
Recruitment or Hiring activities

38
Businesses,
Vendors, or
LE Agencies

12
Outreach events or activities

Collaboration & Partnerships











# Collaboration & Partnerships

- Primary Jurisdiction
- Mutual Aid
- Task Force Operations
- Regional Partnerships









Map Date: 7/23/20 The Town of Queen Creek makes no warranties, writte