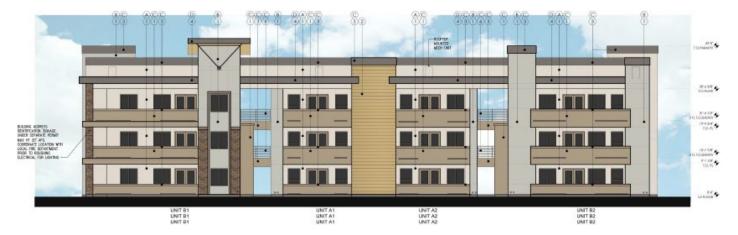

SCALE: 1/8" = 1'-0"

|     |                      | EXTERIOR               | PAINT S                     | CHEDULE                     | SCHEME - C -                            |
|-----|----------------------|------------------------|-----------------------------|-----------------------------|-----------------------------------------|
| 1AG | MANUFACTURE          | COLOR                  |                             | 10363                       |                                         |
| ۲   | DHORMEN-MELLIAND     | ECRET WHITE - SW75/16  |                             | RDG COLOR                   |                                         |
| 0   | DUNN-ROWARDS         | GRAY ROARL-DEC/95      |                             | BLOG COLOR / PARO & TERRACE |                                         |
| 8   | SHERVENINELIAND      | 313CO DOPL - IMIDIE    |                             | ACCROBIDG COLOR ( BAUNG     |                                         |
| 10  | SICININARUMIS        | GAUNTLET GRAY - SW7019 |                             | 18M COLOR, MIL 9            | ices                                    |
|     |                      | EXTERIOR A             | ATERIAL                     | SCHEDUL                     | E                                       |
| WG. | . HAVERAL            | MAN, PACTURE           | PRODUCT N                   | O/ COLORY ISSURE            | NOTES                                   |
| ٢   | 1 COWI STUDCO SISTEM |                        | LIGHT LACS                  |                             |                                         |
| 0   | C HARDEPLANK         | AME NADE               | 180                         |                             |                                         |
| ۲   | POAM BAND            |                        |                             |                             | #1621D FORM POP OET<br>WEH STUDIO FINEH |
| ۲   | NEW ROOFING          | ATAL                   | STANDING SEAM METAL ROOFING |                             | COLONIAL SEAM                           |
| ٩   | BRCK VEHER           | AND SRICK              | UNIVERSITY                  | IN NUCLACORES               | V HOM/ TOOLING                          |
|     |                      |                        |                             |                             |                                         |
| ۲   | METAL GUARD RAILING  |                        |                             |                             |                                         |

NOTE: ALL BUILDING MOUNTED LIGHT HISTURIS NOT TO EXCEED 16 (7 APG. SEE ELECTRICM. LIGHTING PLANE FOR LIGHTIGHT OF BUILDING MOUNTED LIGHT PETURES.

|       |                    | EXTERIOR                | PAINT S                        | CHEDULE                   | SCHEME - A                                 |
|-------|--------------------|-------------------------|--------------------------------|---------------------------|--------------------------------------------|
| UNC)  | MANUFACTURE        | COVOR                   |                                | NORS                      | 00000000000                                |
| 6     | ORMANDS STRANDS    | HINE GRAVIN - DEXEMPT   |                                | MIDG COLDR                |                                            |
| ۲     | DUNIH-EDWARDS      | GRAY PEARL-DEC795       |                                | BOG COLOR / PW            | IO & TEPRACE                               |
| 6     | SHERWIN VIELDAME   | NUDED TADPE - SWISSP    |                                | ACCENT ILDG COLOR         |                                            |
| (B)   | SHEEWINAWEULAWS    | SPALDERG GRAY - SHISSPA |                                | ACCENT NOS COLOR / EALING |                                            |
| Ð     | SHERWINHWILLIAMS   | PEPPERSORN-SW/M/M       |                                | TBM COLOR, MIL WORK       |                                            |
|       |                    | EXTERIOR N              | ATERIA                         | SCHEDUL                   | E                                          |
| IAG . | MATCHINE           | MANUFACTURES            | PRODUCTING / COLORY TEXTIRE    |                           | HORS                                       |
| 00    | 1 CONTRACCO SYSTEM |                         | UCHTIACE                       |                           |                                            |
| ۲     | S'HARDIE PLANK     | JAANS HARDE             | 760                            |                           |                                            |
| 62    | FOAM BAND          |                         |                                |                           | ATHATO FOMILI POP OLE<br>WITH STUDCO TRNSH |
| ۵     | MEDAL ROOPING      | ATAI                    | FTANDING SEAM METAL ROOPING    |                           | COLONAL SEAM                               |
| ۲     | ORCE VENICE        | ARTO BRICK              | UNIVERSITY THEN BRICK & CORNER |                           | V HORE TOOLING                             |
| 60    | ARTAL OLARD RAUNCI |                         |                                |                           |                                            |
|       |                    |                         |                                |                           |                                            |