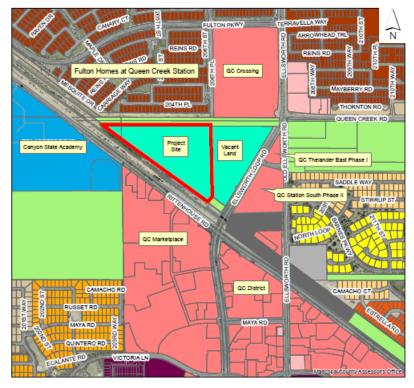

### <u>Aerial:</u> 24.25 acres at W/SWC Ellsworth & Queen Creek

### Current Zoning: MU/PAD

### <u>General Plan:</u> Urban

## Request

- Site Plan for a 476-unit multi-family apartment development
- 19.6 du/ac
- Residential component of the overall Ellsworth and Queen Creek Mixed-Use PAD: