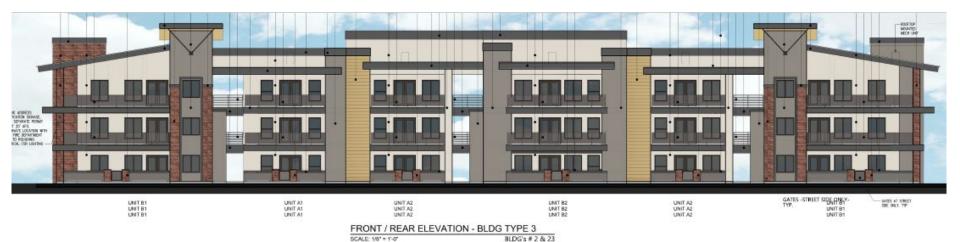

## Landscape/Open Space Plan

- 33.2% open space provided
- 30' buffer along north & southwest boundaries

141

\*

1

T

\*

FRONT / REAR ELEVATION - BLDG TYPE 2

SCALE: 1/8" = 1'-0"

|     |                      | EXTERIOR               | PAINT S                     | CHEDULE                     | SCHEME - C -                            |
|-----|----------------------|------------------------|-----------------------------|-----------------------------|-----------------------------------------|
| 1AG | MANUFACTURE          | COLOR                  |                             | 10363                       |                                         |
| ۲   | DHORMEN-MELLIAND     | ECRET WHITE - SW75/16  |                             | RDG COLOR                   |                                         |
| 0   | DUNN-ROWARDS         | GRAY ROARL-DEC/95      |                             | BLOG COLOR / PARO & TERRACE |                                         |
| 8   | SHERVENINELIAND      | 313CO DOPL - IMIDIE    |                             | ACCROBIDG COLOR ( BAUNG     |                                         |
| 10  | SICININARUMIS        | GAUNTLET GRAY - SW7019 |                             | 18M COLOR, MIL 9            | ices                                    |
|     |                      | EXTERIOR A             | ATERIAL                     | SCHEDUL                     | E                                       |
| WG. | . HAVERAL            | MAN, PACTURE           | PRODUCT N                   | O/ COLORY ISSURE            | NOTES                                   |
| ٢   | 1 COWI STUDCO SISTEM |                        | LIGHT LACS                  |                             |                                         |
| 0   | C HARDEPLANK         | AME NADE               | 180                         |                             |                                         |
| ۲   | POAM BAND            |                        |                             |                             | #1621D FORM POP OET<br>WEH STUDIO FINEH |
| ۲   | NEW ROOFING          | ATAL                   | STANDING SEAM METAL ROOFING |                             | COLONIAL SEAM                           |
| ٩   | BRCK VEHER           | AND SRICK              | UNIVERSITY                  | IN NUCLACORES               | V HOM/ TOOLING                          |
|     |                      |                        |                             |                             |                                         |
| ۲   | METAL GUARD RAILING  |                        |                             |                             |                                         |

NOTE: ALL BUILDING MOUNTED LIGHT HISTURIS NOT TO EXCEED 16 (7 APG. SEE ELECTRICM. LIGHTING PLANE FOR LIGHTIGHT OF BUILDING MOUNTED LIGHT PETURES.

|       |                    | EXTERIOR                | PAINT S                        | CHEDULE                   | SCHEME - A                                 |
|-------|--------------------|-------------------------|--------------------------------|---------------------------|--------------------------------------------|
| UNC)  | MANUFACTURE        | COVOR                   |                                | NORS                      | 00000000000                                |
| 6     | ORMANDS STRANDS    | HINE GRAVIN - DEXEMPT   |                                | MIDG COLDR                |                                            |
| ۲     | DUNIH-EDWARDS      | GRAY PEARL-DEC795       |                                | BOG COLOR / PW            | IO & TEPRACE                               |
| 6     | SHERWIN VIELDAME   | NUDED TADPE - SWISSP    |                                | ACCENT ILDG COLOR         |                                            |
| (B)   | SHEEWINAWEULAWS    | SPALDERG GRAY - SHISSPA |                                | ACCENT NOS COLOR / EALING |                                            |
| Ð     | SHERWINHWILLIAMS   | PEPPERSORN-SW/M/M       |                                | TBM COLOR, MIL WORK       |                                            |
|       |                    | EXTERIOR N              | ATERIA                         | SCHEDUL                   | E                                          |
| IAG . | MATCHINE           | MANUFACTURES            | PRODUCTING / COLORY TEXTIRE    |                           | HORS                                       |
| 00    | 1 CONTRACCO SYSTEM |                         | UCHTIACE                       |                           |                                            |
| ۲     | S'HARDIE PLANK     | JAANS HARDE             | 760                            |                           |                                            |
| 62    | FOAM BAND          |                         |                                |                           | ATHATO FOMILI POP OLE<br>WITH STUDCO TRNSH |
| ۵     | MEDAL ROOPING      | ATAI                    | FTANDING SEAM METAL ROOPING    |                           | COLONAL SEAM                               |
| ۲     | ORCE VENICE        | ARTO BRICK              | UNIVERSITY THEN BRICK & CORNER |                           | V HORE TOOLING                             |
| 60    | ARTAL OLARD RAUNCI |                         |                                |                           |                                            |
|       |                    |                         |                                |                           |                                            |