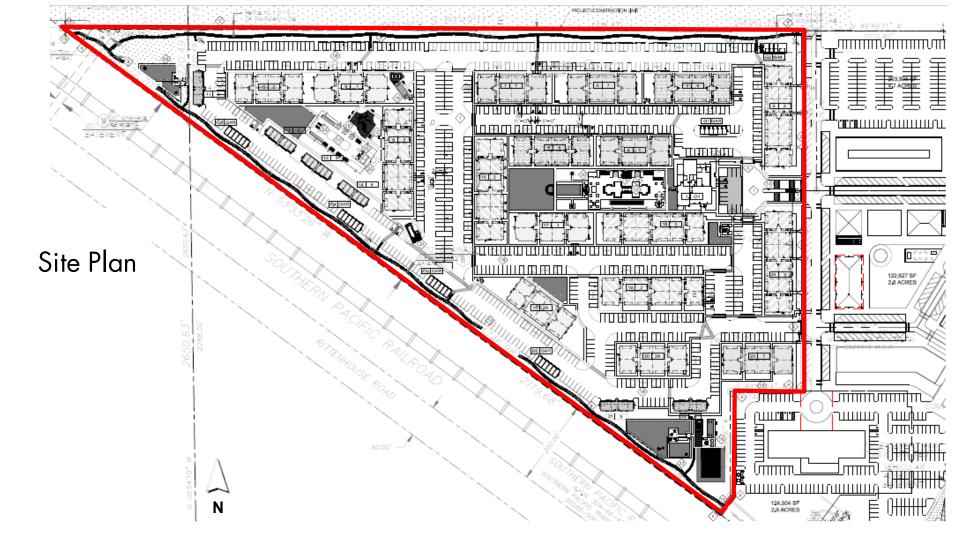

## Request

- Site Plan for a 476-unit multi-family apartment development
- 19.6 du/ac
- Residential component of the overall Ellsworth and Queen Creek Mixed-Use PAD: