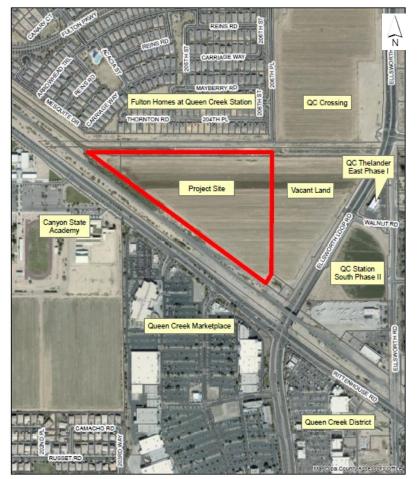

### <u>Aerial:</u> 24.25 acres at W/SWC Ellsworth & Queen Creek

## Request

- Site Plan for a 476-unit multi-family apartment development
- 19.6 du/ac
- Residential component of the overall Ellsworth and Queen Creek Mixed-Use PAD: