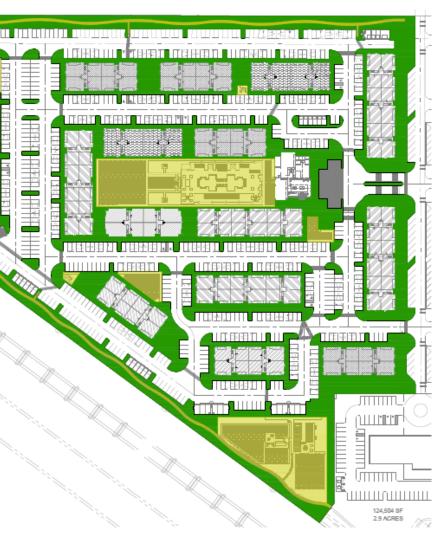

## Landscape/Open Space Plan

- 33.2% open space provided
- 30' buffer along north & southwest boundaries

141

\*

1

T

\*

FRONT / REAR ELEVATION - BLDG TYPE 2