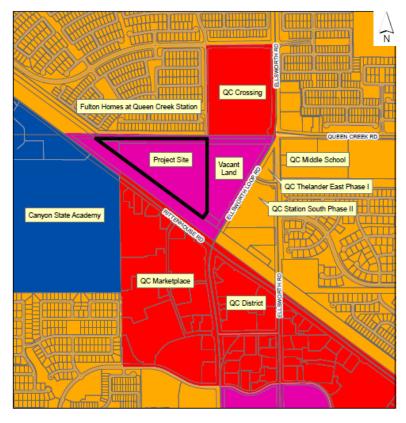

### <u>Aerial:</u> 24.25 acres at W/SWC Ellsworth & Queen Creek

### Current Zoning: MU/PAD

### <u>General Plan:</u> Urban

## Request

- Site Plan for a 476-unit multi-family apartment development
- 19.6 du/ac
- Residential component of the overall Ellsworth and Queen Creek Mixed-Use PAD: