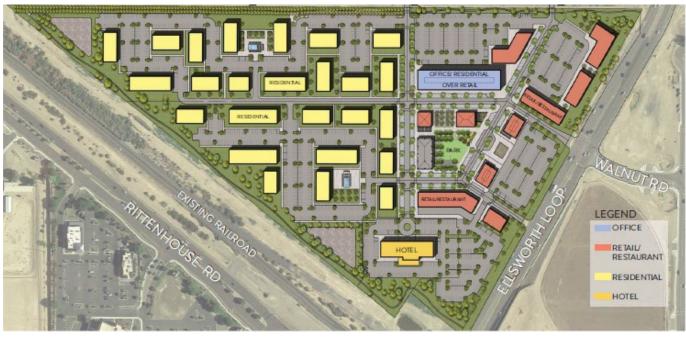

### <u>Aerial:</u> 24.25 acres at W/SWC Ellsworth & Queen Creek

### Current Zoning: MU/PAD

### <u>General Plan:</u> Urban

## Request

- Site Plan for a 476-unit multi-family apartment development
- 19.6 du/ac
- Residential component of the overall Ellsworth and Queen Creek Mixed-Use PAD: