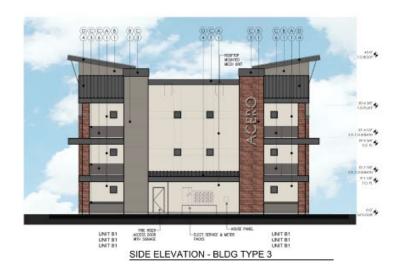

SCALE: 1/8" = 1'-0"

|     |                      | EXTERIOR               | PAINT S                     | CHEDULE                     | SCHEME - C -                            |
|-----|----------------------|------------------------|-----------------------------|-----------------------------|-----------------------------------------|
| 1AG | MANUFACTURE          | COLOR                  |                             | 10363                       |                                         |
| ۲   | DHORMEN-MELLIAND     | ECRET WHITE - SW75/16  |                             | RDG COLOR                   |                                         |
| 0   | DUNN-ROWARDS         | GRAY ROARL-DEC/95      |                             | BLOG COLOR / PARO & TERRACE |                                         |
| 8   | SHERVENINELIAND      | 313CO DOPL - IMIDIE    |                             | ACCROBIDG COLOR ( BAUNG     |                                         |
| 10  | SICININARUMIS        | GAUNTLET GRAY - SW7019 |                             | 18M COLOR, MIL 9            | ices                                    |
|     |                      | EXTERIOR A             | ATERIAL                     | SCHEDUL                     | E                                       |
| WG. | . HAVERAL            | MAN, PACTURE           | PRODUCT N                   | O/ COLORY ISSURE            | NOTES                                   |
| ٢   | 1 COWI STUDCO SISTEM |                        | LIGHT LACS                  |                             |                                         |
| 0   | C HARDEPLANK         | AME NADE               | 180                         |                             |                                         |
| ۲   | POAM BAND            |                        |                             |                             | #1621D FORM POP OET<br>WEH STUDIO FINEH |
| ۲   | NEW ROOFING          | ATAL                   | STANDING SEAM METAL ROOFING |                             | COLONIAL SEAM                           |
| ٩   | BRCK VEHER           | AND SRICK              | UNIVERSITY                  | IN NUCLACORES               | V HOM/ TOOLING                          |
|     |                      |                        |                             |                             |                                         |
| ۲   | METAL GUARD RAILING  |                        |                             |                             |                                         |

NOTE: ALL BUILDING MOUNTED LIGHT HISTURIS NOT TO EXCEED 16 (7 APG. SEE ELECTRICM. LIGHTING PLANE FOR LIGHTIGHT OF BUILDING MOUNTED LIGHT PETURES.

|       |                    | EXTERIOR                | PAINT S                        | CHEDULE                   | SCHEME - A                                 |
|-------|--------------------|-------------------------|--------------------------------|---------------------------|--------------------------------------------|
| UNC)  | MANUFACTURE        | COVOR                   |                                | NORS                      | 00000000000                                |
| 6     | ORMANDS STRANDS    | HINE GRAVIN - DEXEMPT   |                                | MIDG COLDR                |                                            |
| ۲     | DUNIH-EDWARDS      | GRAY PEARL-DEC795       |                                | BOG COLOR / PW            | IO & TEPRACE                               |
| 6     | SHERWIN VIELDAME   | NUDED TADPE - SWISSP    |                                | ACCENT ILDG COLOR         |                                            |
| (B)   | SHEEWINAWEULAWS    | SPALDERG GRAY - SHISSPA |                                | ACCENT NOS COLOR / EALING |                                            |
| Ð     | SHERWINHWILLIAMS   | PEPPERSORN-SW/M/M       |                                | TBM COLOR, MIL WORK       |                                            |
|       |                    | EXTERIOR N              | ATERIA                         | SCHEDUL                   | E                                          |
| IAG . | MATCHINE           | MANUFACTURES            | PRODUCTING / COLORY TEXTIRE    |                           | HORS                                       |
| 00    | 1 CONTRACCO SYSTEM |                         | UCHTIACE                       |                           |                                            |
| ۲     | S'HARDIE PLANK     | JAANS HARDE             | 760                            |                           |                                            |
| 62    | FOAM BAND          |                         |                                |                           | ATHATO FOMILI POP OLE<br>WITH STUDCO TRNSH |
| ۵     | MEDAL ROOPING      | ATAI                    | FTANDING SEAM METAL ROOPING    |                           | COLONAL SEAM                               |
| ۲     | ORCE VENICE        | ARTO BRICK              | UNIVERSITY THEN BRICK & CORNER |                           | V HORE TOOLING                             |
| 60    | ARTAL OLARD RAUNCI |                         |                                |                           |                                            |
|       |                    |                         |                                |                           |                                            |