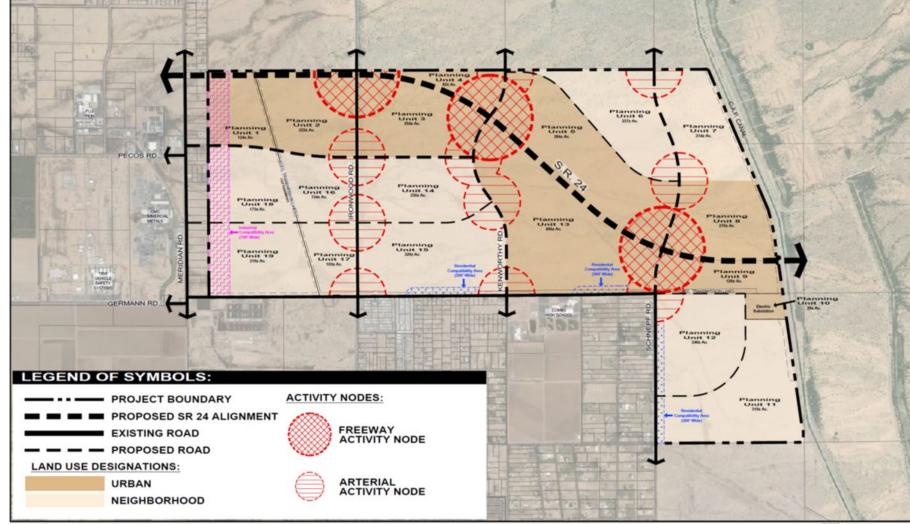

## Arizona State Land Department Specific Plan Amendment P21-0047

Town Council April 7, 2021

Exhibit L: Development Plan

**Exhibit 2: Planning Units Subject to Supplement 1** 

|       |                                                     | LAND USE DESIGNATIONS    |                           |                        |                          |                           |                        |                           |                                 | BUFFER                           |                                   |
|-------|-----------------------------------------------------|--------------------------|---------------------------|------------------------|--------------------------|---------------------------|------------------------|---------------------------|---------------------------------|----------------------------------|-----------------------------------|
|       |                                                     |                          | URBAN (URB)               |                        |                          | URBAN<br>EMPLOYMENT (UE)  |                        |                           | NEIGHBORHOOD<br>(NBH)           |                                  |                                   |
|       |                                                     | Freeway<br>Activity Node | Arterial<br>Activity Node | Outside of<br>Activity | Freeway<br>Activity Node | Arterial<br>Activity Node | Outside of<br>Activity | Arterial<br>Activity Node | Outside of<br>Activity<br>Nodes | Industrial<br>Compatibility Area | Residential<br>Compatibility Area |
| EMP-B | Office / Industrial<br>Park                         | т                        | х                         | х                      | Ρ                        | Ρ                         | Ρ                      | х                         | х                               | Ρ                                | x                                 |
| EMP-A | Office / Industrial<br>Park                         | т                        | Ρ                         | Ρ                      | Ρ                        | Ρ                         | Ρ                      | x                         | х                               | Ρ                                | x                                 |
| MU    | Mixed Use                                           | т                        | т                         | Ρ                      | х                        | х                         | х                      | Ρ                         | Р                               | х                                | х                                 |
| C-3   | Regional<br>Commercial                              | т                        | Ρ                         | Ρ                      | т                        | Ρ                         | Ρ                      | x                         | х                               | Ρ                                | x                                 |
| C-2   | General Commercial                                  | Ρ                        | т                         | Ρ                      | Ρ                        | т                         | Ρ                      | т                         | Ρ                               | т                                | х                                 |
| C-1   | Light Commercial                                    | Р                        | Ρ                         | т                      | Ρ                        | Ρ                         | т                      | т                         | Ρ                               | т                                | т                                 |
| HDR   | High Density<br>25 DU/Ac. Max.                      | т                        | Ρ                         | Ρ                      | х                        | x                         | х                      | x                         | х                               | х                                | x                                 |
| MDR   | Medium Density<br>14 DU/Ac. Max.                    | Ρ                        | т                         | т                      | х                        | x                         | х                      | т                         | Ρ                               | х                                | x                                 |
| R1-4  | Urban<br>4,000-SF Min. Lot Size<br>8 DU/Ac. Max.    | Ρ                        | Ρ                         | т                      | x                        | x                         | х                      | Ρ                         | т                               | x                                | x                                 |
| R1-5  | Urban<br>5,000-SF Min. Lot<br>Size<br>5 DU/Ac. Max. | Ρ                        | Ρ                         | т                      | x                        | x                         | x                      | Ρ                         | т                               | x                                | x                                 |
| R1-7  | Urban<br>7,000-SF Min. Lot Size                     | х                        | х                         | х                      | х                        | x                         | х                      | Ρ                         | т                               | х                                | т                                 |
| R1-9  | Urban<br>9,000-SF Min. Lot Size                     | х                        | х                         | х                      | х                        | x                         | х                      | Ρ                         | т                               | х                                | т                                 |
| R1-12 | Suburban<br>12,000-SF Min. Lot Size                 | x                        | x                         | x                      | x                        | x                         | x                      | Ρ                         | т                               | x                                | т.                                |

## LEGEND

т

х

Targeted permitted land use.

P Permitted land use.

Prohibited land use. Other land uses allowed by underlying land use designations are permitted.