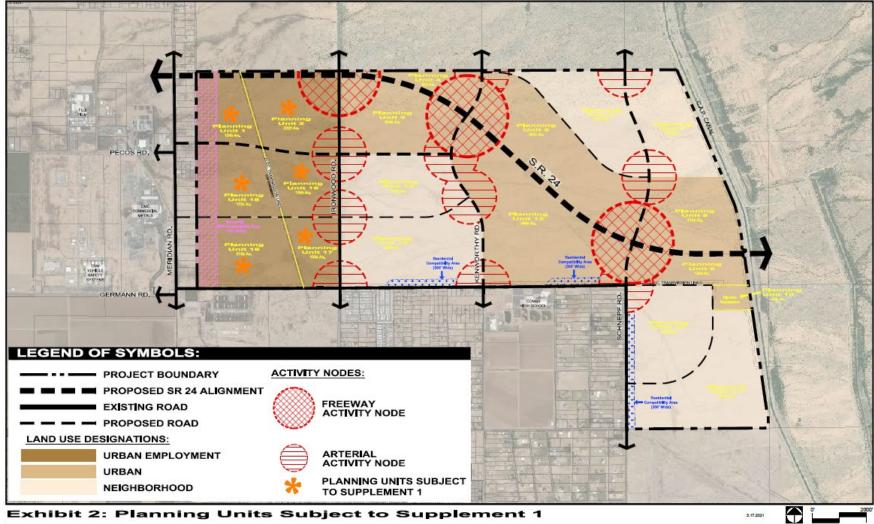

## Arizona State Land Department Specific Plan Amendment P21-0047

Town Council April 7, 2021

Exhibit L: Development Plan

**Exhibit 2: Planning Units Subject to Supplement 1** 

|       |                                                     | LAND USE DESIGNATIONS    |                           |                        |                          |                           |                        |                           |                                 | BUFFER                           |                                   |
|-------|-----------------------------------------------------|--------------------------|---------------------------|------------------------|--------------------------|---------------------------|------------------------|---------------------------|---------------------------------|----------------------------------|-----------------------------------|
|       |                                                     |                          | URBAN (URB)               |                        |                          | URBAN<br>EMPLOYMENT (UE)  |                        |                           | NEIGHBORHOOD<br>(NBH)           |                                  |                                   |
|       |                                                     | Freeway<br>Activity Node | Arterial<br>Activity Node | Outside of<br>Activity | Freeway<br>Activity Node | Arterial<br>Activity Node | Outside of<br>Activity | Arterial<br>Activity Node | Outside of<br>Activity<br>Nodes | Industrial<br>Compatibility Area | Residential<br>Compatibility Area |
| EMP-B | Office / Industrial<br>Park                         | т                        | х                         | х                      | Ρ                        | Ρ                         | Ρ                      | х                         | х                               | Ρ                                | x                                 |
| EMP-A | Office / Industrial<br>Park                         | т                        | Ρ                         | Ρ                      | Ρ                        | Ρ                         | Ρ                      | x                         | х                               | Ρ                                | x                                 |
| MU    | Mixed Use                                           | т                        | т                         | Ρ                      | х                        | х                         | х                      | Ρ                         | Р                               | х                                | х                                 |
| C-3   | Regional<br>Commercial                              | т                        | Ρ                         | Ρ                      | т                        | Ρ                         | Ρ                      | x                         | х                               | Ρ                                | x                                 |
| C-2   | General Commercial                                  | Ρ                        | т                         | Ρ                      | Ρ                        | т                         | Ρ                      | т                         | Ρ                               | т                                | х                                 |
| C-1   | Light Commercial                                    | Р                        | Ρ                         | т                      | Ρ                        | Ρ                         | т                      | т                         | Ρ                               | т                                | т                                 |
| HDR   | High Density<br>25 DU/Ac. Max.                      | т                        | Ρ                         | Ρ                      | х                        | x                         | х                      | x                         | х                               | х                                | x                                 |
| MDR   | Medium Density<br>14 DU/Ac. Max.                    | Ρ                        | т                         | т                      | х                        | x                         | х                      | т                         | Ρ                               | х                                | x                                 |
| R1-4  | Urban<br>4,000-SF Min. Lot Size<br>8 DU/Ac. Max.    | Ρ                        | Ρ                         | т                      | x                        | x                         | х                      | Ρ                         | т                               | x                                | x                                 |
| R1-5  | Urban<br>5,000-SF Min. Lot<br>Size<br>5 DU/Ac. Max. | Ρ                        | Ρ                         | т                      | x                        | x                         | x                      | Ρ                         | т                               | x                                | x                                 |
| R1-7  | Urban<br>7,000-SF Min. Lot Size                     | х                        | х                         | х                      | х                        | x                         | х                      | Ρ                         | т                               | х                                | т                                 |
| R1-9  | Urban<br>9,000-SF Min. Lot Size                     | х                        | х                         | х                      | х                        | x                         | х                      | Ρ                         | т                               | х                                | т                                 |
| R1-12 | Suburban<br>12,000-SF Min. Lot Size                 | x                        | x                         | x                      | x                        | x                         | x                      | Ρ                         | т                               | x                                | т.                                |

## LEGEND

т

х

Targeted permitted land use.

P Permitted land use.

Prohibited land use. Other land uses allowed by underlying land use designations are permitted.