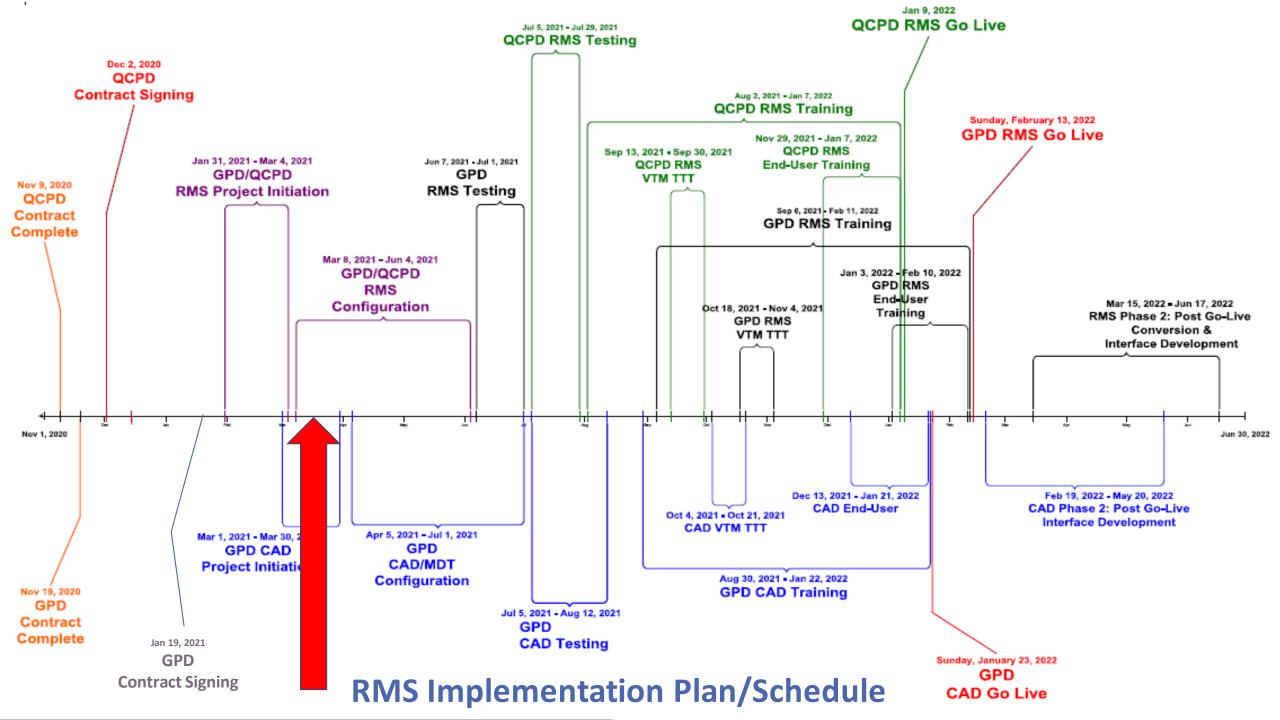

### Monthly Report Structure & Contents

Timeline: Major Milestones Goals, Focus Areas, & Activity Goals or Focus Areas for next reporting period

February 18– March 17, 2021 29 Days

## March 18 to April 21, 2021 (35 Days)