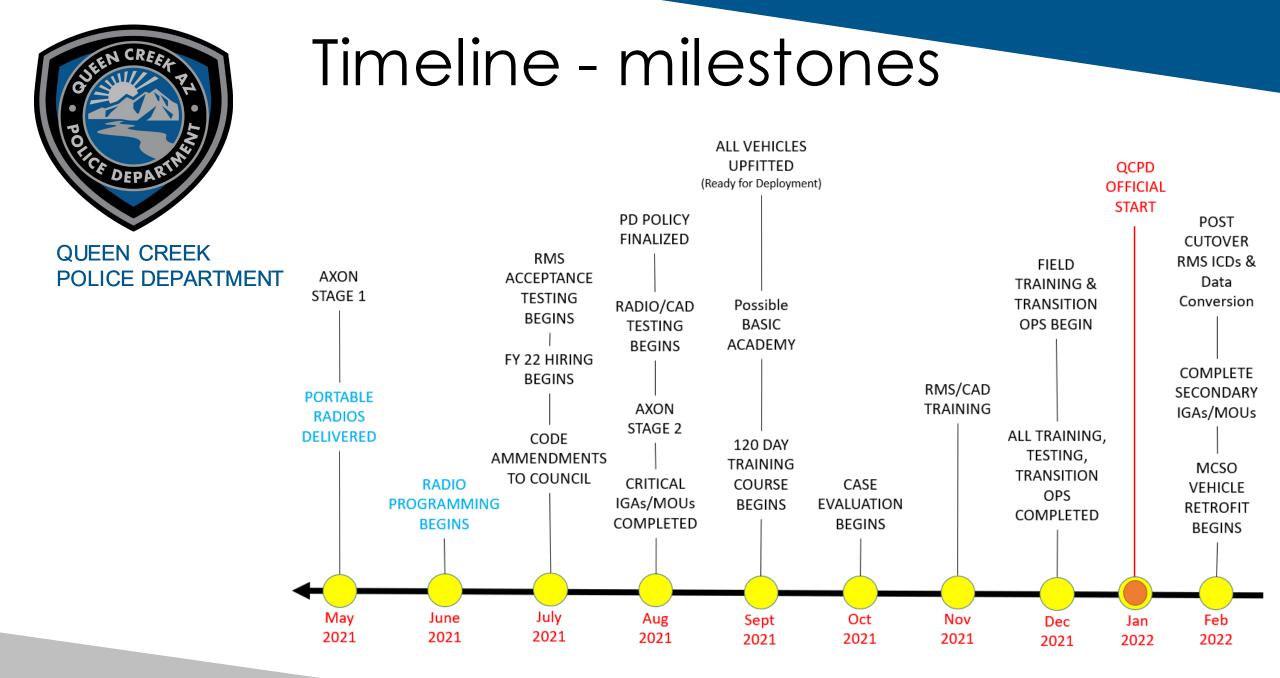

# MCSO & QCPD

When does the transition happen?

QCPD will take over Mid-January 2022

Women in Law Enforcement

According to a 2019 report form the National Institute of Justice, women constitute less than 13% of total officers Sergeant Applications: