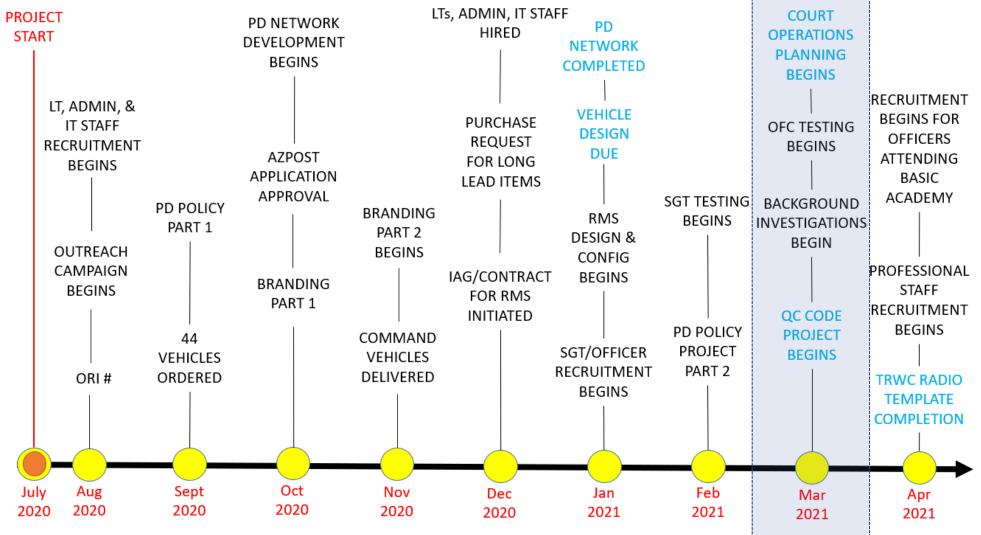

### Monthly Report Structure & Contents

Timeline: Major Milestones Goals, Focus Areas, & Activity Goals or Focus Areas for next reporting period

February 18– March 17, 2021 29 Days

> Goals & Activity

Recruitment, Testing, Backgrounds, Hiring, Onboarding, etc

Network & Software Implementation/Configuration

Vehicles, Radios, Uniforms, Equipment, etc.

Policy, Training, Transition, Programming, etc.

Space Allocation, Configuration, Updates, etc.

Critical items, IGAs, Contracts, Purchase Requests, etc.

Community Policing, Branding, Outreach, Partnerships, etc.

Activity Highlights

25 Recruitment or Hiring activities