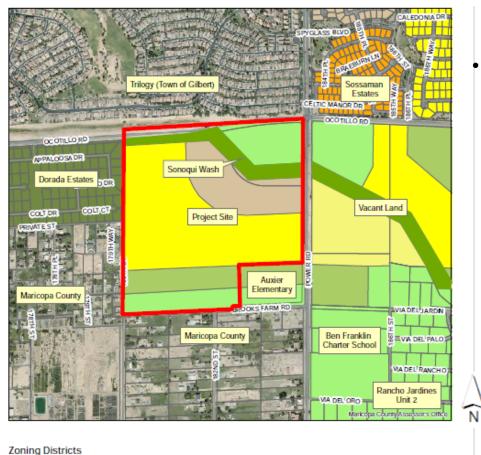

### **Sossaman Farms West Rezone**

Case P20-0037

## Town Council January 20, 2021







#### General Plan Land Use





#### **General Plan Growth Area**

- 2018 General Plan: 10 areas for new housing, ٠ services, and employment.
- Sossaman Farms Growth Area (identified as #1 ٠ on the map)











C-1 - Commercial

Commercial

Commercial

Commercial

MPA - Office/Industrial Park

EMP B - General Industrial



POP - Public/Ouasi-Public

OR - Residential

4 - Residential

-5 - Residential

R1-6 - Residential

RC - Recreation/Conservation

R1-7 - Residential

R1-8 - Residential

R1-9 - Residential

R1-12 - Residential

R1-15 - Residential

R1-18 - Residential

R1-35 - Residential

R1-43 - Residential

R1-54 - Residential

R1-190 - Residential

💋 AT - Agritainment

PCD - Planned Communit

#### **Current Zoning Exhibit**

PRC, R1-9, R1-12, R1-35, and R1-43



### **Proposed Zoning Plan**

- Rezone 147 acres to R1-5, R1-9, R1-12, MDR, and C-1.
- 338 lots
- SFR 2.8 du/ac; up to 4.2 du/ac max.
- MDR 12.8-14 du/ac; up to 14 du/ac max.
- All Residential 4.2 du/ac; up to 5.5 du/ac max.











### **Neighborhood Meetings**

- Nov. 4, 2019: Meeting w/ 150 neighbors prior to Rezoning application submit