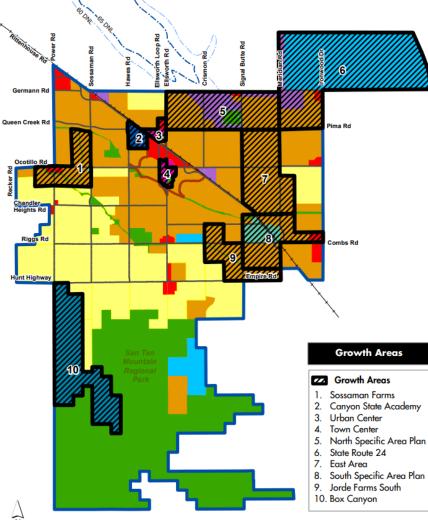

#### **General Plan Growth Area**

- 2018 General Plan: 10 areas for new housing, ٠ services, and employment.
- Sossaman Farms Growth Area (identified as #1 ٠ on the map)

C-1 - Commercial

Commercial

Commercial