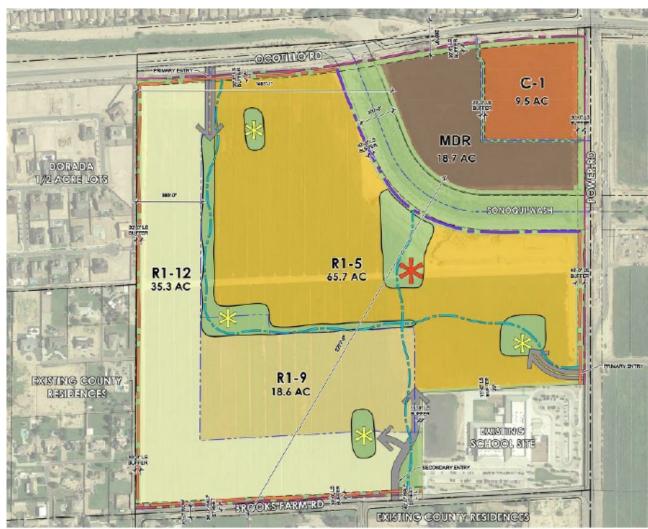

### **Proposed Zoning Plan**

- Rezone 147 acres to R1-5, R1-9, R1-12, MDR, and C-1.
- 338 lots
- SFR 2.8 du/ac; up to 4.2 du/ac max.
- MDR 12.8-14 du/ac; up to 14 du/ac max.
- All Residential 4.2 du/ac; up to 5.5 du/ac max.