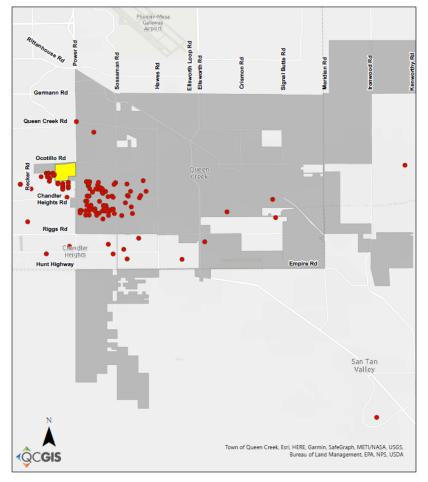

### Petition Map

- 154 addressed petitions in opposition received
- 0 addressed petitions in support received

#### Sossaman Farms West Rezone Protest Letters

- Petitions Providing Addresses (154)
- Sossaman Farms West