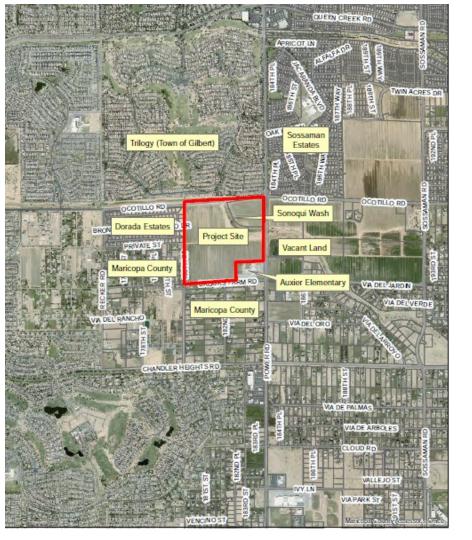

### **Sossaman Farms West Rezone**

Case P20-0037

## Town Council January 20, 2021







#### General Plan Land Use





#### **General Plan Growth Area**

- 2018 General Plan: 10 areas for new housing, ٠ services, and employment.
- Sossaman Farms Growth Area (identified as #1 ٠ on the map)











C-1 - Commercial

Commercial

Commercial

Commercial

MPA - Office/Industrial Park

EMP B - General Industrial



POP - Public/Ouasi-Public

OR - Residential

4 - Residential

-5 - Residential

R1-6 - Residential

RC - Recreation/Conservation

R1-7 - Residential

R1-8 - Residential

R1-9 - Residential

R1-12 - Residential

R1-15 - Residential

R1-18 - Residential

R1-35 - Residential

R1-43 - Residential

R1-54 - Residential

R1-190 - Residential

💋 AT - Agritainment

PCD - Planned Communit

#### **Current Zoning Exhibit**

PRC, R1-9, R1-12, R1-35, and R1-43



### **Proposed