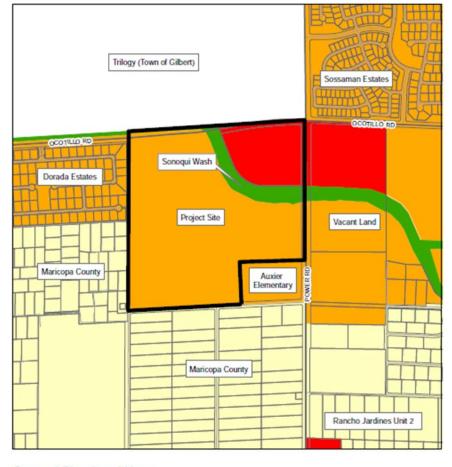

### **Sossaman Farms West Rezone**

Case P20-0037

## Town Council January 20, 2021







#### General Plan Land Use





#### **General Plan Growth Area**

- 2018 General Plan: 10 areas for new housing, ٠ services, and employment.
- Sossaman Farms Growth Area (identified as #1 ٠ on the map)











C-1 - Commercial

Commercial

Commercial

Commercial

MPA - Office/Industrial Park

EMP B - General Industrial



POP - Public/Ouasi-Public

OR - Residential

4 - Residential

-5 - Residential

R1-6 - Residential

RC - Recreation/Conservation

R1-7 - Residential

R1-8 - Residential

R1-9 - Residential

R1-12 - Residential

R1-15 - Residential

R1-18 - Residential

R1-35 - Residential

R1-43 - Residential

R1-54 - Residential

R1-190 - Residential

💋 AT - Agritainment

PCD - Planned Communit

#### **Current Zoning Exhibit**

PRC, R1-9, R1-12, R1-35, and R1-43



### **Proposed Z