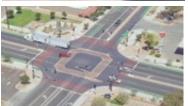

net)
- MDR 6.7 du/acre (net)

MDR – Single - family detached alley loaded housing product

| Lot Size          | Zoning<br>District | # of Lots | % of Lots |
|-------------------|--------------------|-----------|-----------|
| Village<br>Series | MDR                | 256       | 35%       |
| 46'x120'          | R1-5               | 304       | 41%       |
| 60'x135'          | R1-5               | 178       | 24%       |
| TOTAL             |                    | 738       | 100%      |











#### **Proposed Deviations**

- Proposed Lot Width (R1 5)
  - Reduce from 50 feet to 46 feet
  - 304 lots of 482 lots (63%) in the R1 5 parcels
- MDR Dimensional Standards













### Alley Loaded Product















## Use and Benefit Easement











### Alley Loaded Product













#### **Public Comments**

- Neighborhood Meeting held on Sept. 1 the public in attendance
- Staff received one email of opposition
  - Adjacency to industrially zoned area

no members of