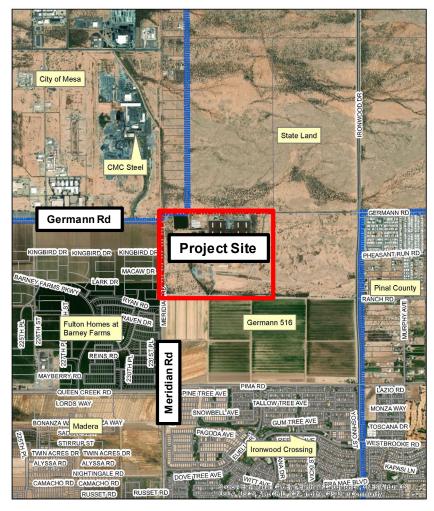

# Zimmerman Dairy/North Creek PAD Rezone Case P20 - 0109

Town Council November 4, 2020















#### **Aerial**

195.1 acres













#### General Plan Exhibit

14.1 acres of Commercial177 acres of Neighborhood

















## Existing Zoning Exhibit

Agritainment (AT)

#### **Zoning Districts**



#### Proposed Zoning Exhibit



R1 5/PAD - 142 acres MDR/PAD - 38 acres C- 2/PAD - 15.1 acres

#### **Development Plan**



**738 lots** 

4.5 du/acre (net)

- R1 5 3.8 du/acre (net)
- MDR 6.7 du/acre (net)

MDR – Single - family detached alley loaded housing product

| Lot Size          | Zoning<br>District | # of Lots | % of Lots |
|-------------------|--------------------|-----------|-----------|
| Village<br>Series | MDR                | 256       | 35%       |
| 46'x120'          | R1-5               | 304       | 41%       |
| 60'x135'          | R1-5               | 178