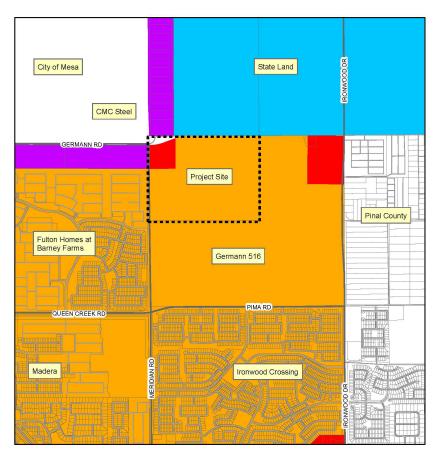

# Zimmerman Dairy/North Creek PAD Rezone Case P20 - 0109

Town Council November 4, 2020















#### **Aerial**

195.1 acres













#### General Plan Exhibit

14.1 acres of Commercial177 acres of Neighborhood

















## Existing Zoning Exhibit

Agritainment (AT)

#### **Zoning Districts**



#### Proposed Zoning Exhibit



R1 5/PAD - 142 acres MDR/PAD - 38 acres C- 2/PAD - 15.1 acres

#### **Development Plan**



**738 lots** 

4.5 du/acre (net)

- R1 5 3.8 du/acre (net)
- MDR 6.7 du/acre (net)

MDR – Single - family detached alley loaded housing product

| Lot Size          | Zoning<br>District | # of Lots | % of Lots |
|-------------------|--------------------|-----------|-----------|
| Village<br>Series | MDR                | 256       | 35%       |
| 46'x120'          | R1-5               | 304       | 41%       |
| 60'x135'          | R1-5               | 178       | 24%       |
| TOTAL             |