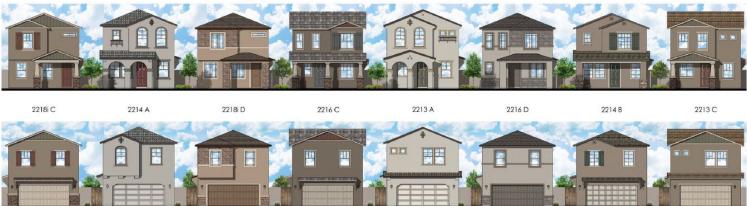

acre (net)
- MDR 6.7 du/acre (net)

MDR – Single - family detached alley loaded housing product

| Lot Size          | Zoning<br>District | # of Lots | % of Lots |
|-------------------|--------------------|-----------|-----------|
| Village<br>Series | MDR                | 256       | 35%       |
| 46'x120'          | R1-5               | 304       | 41%       |
| 60'x135'          | R1-5               | 178       | 24%       |
| TOTAL             |                    | 738       | 100%      |











#### **Proposed Deviations**

- Proposed Lot Width (R1 5)
  - Reduce from 50 feet to 46 feet
  - 304 lots of 482 lots (63%) in the R1 5 parcels
- MDR Dimensional Standards













### Alley Loaded Product















## Use and Benefit Easement











### Alley Loaded Product













#### **Public Comments**

- Neighborhood Meeting held on Sept. 1 the public in attendance
- Staff received one email of opposition
  - Adjacency to industrially zoned area

no members of