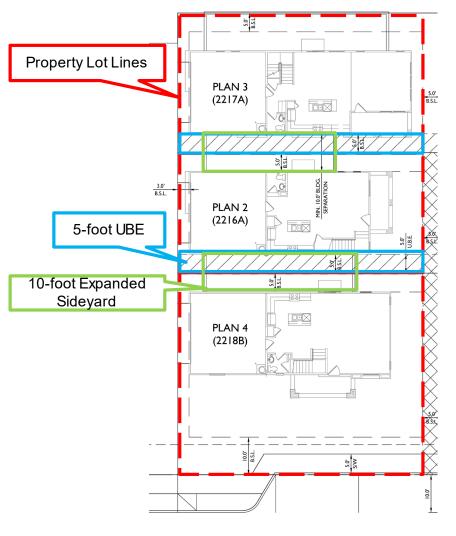

elopment Plan**



**738 lots** 

4.5 du/acre (net)

- R1 5 3.8 du/acre (net)
- MDR 6.7 du/acre (net)

MDR – Single - family detached alley loaded housing product

| Lot Size          | Zoning<br>District | # of Lots | % of Lots |
|-------------------|--------------------|-----------|-----------|
| Village<br>Series | MDR                | 256       | 35%       |
| 46'x120'          | R1-5               | 304       | 41%       |
| 60'x135'          | R1-5               | 178       | 24%       |
| TOTAL             |                    | 738       | 100%      |











#### **Proposed Deviations**

- Proposed Lot Width (R1 5)
  - Reduce from 50 feet to 46 feet
  - 304 lots of 482 lots (63%) in the R1 5 parcels
- MDR Dimensional Standards













### Alley Loaded Product















## Use and Benefit Easement











### Alley Loaded Product













#### **Public Comments**

- Neighborhood Meeting held on Sept. 1 the public in attendance
- Staff received one email of opposition
  - Adjacency to industrially zoned area

no members of