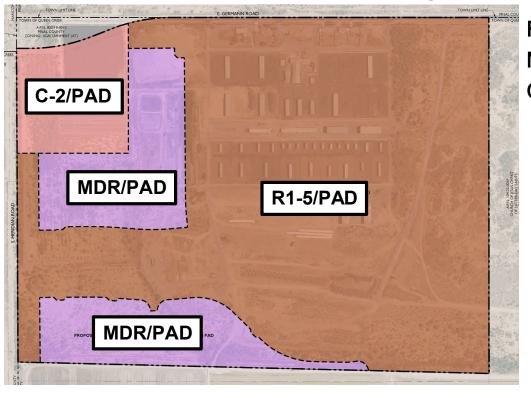

#### Proposed Zoning Exhibit

R1 5/PAD - 142 acres MDR/PAD - 38 acres C- 2/PAD - 15.1 acres