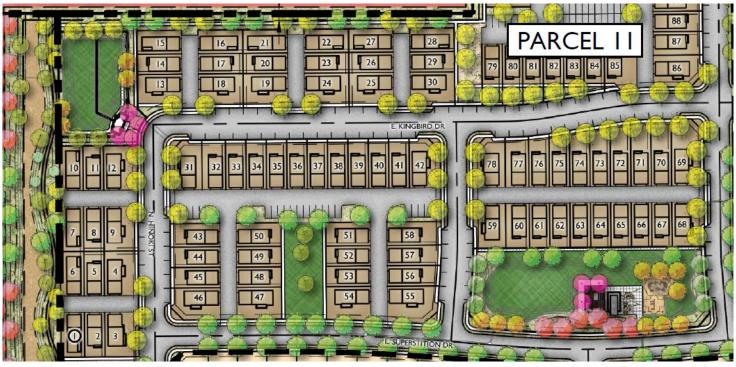

#### **Development Plan**

**738 lots** 

4.5 du/acre (net)

- R1 5 3.8 du/acre (net)
- MDR 6.7 du/acre (net)

MDR – Single - family detached alley loaded housing product

| Lot Size          | Zoning<br>District | # of Lots | % of Lots |
|-------------------|--------------------|-----------|-----------|
| Village<br>Series | MDR                | 256       | 35%       |
| 46'x120'          | R1-5               | 304       | 41%       |
| 60'x135'          | R1-5               | 178       | 24%       |
| TOTAL             |                    | 738       | 100%      |