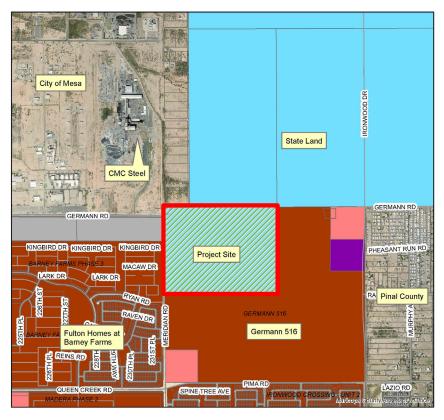

# Zimmerman Dairy/North Creek PAD Rezone Case P20 - 0109

Town Council November 4, 2020















#### **Aerial**

195.1 acres













#### General Plan Exhibit

14.1 acres of Commercial177 acres of Neighborhood

















## Existing Zoning Exhibit

Agritainment (AT)

#### **Zoning Districts**



#### Proposed Zoning Exhibit



R1 5/PAD - 142 acres MDR/PAD - 38 acres C- 2/PAD - 15.1 acres

#### **Development Plan**



**738 lots** 

4.5 du/acre (net)

- R1 5 3.8 du/acre (net)
- MDR 6.7 du/acre (net)

MDR – Single - family detached alley loaded housing product

| Lot Size          | Zoning<br>District | # of Lots | % of Lots |
|-------------------|--------------------|-----------|-----------|
| Village<br>Series | MDR                | 256       | 35%       |
| 46'x120'          | R1-5               | 304       | 41%       |
| 60'x135'          | R1-5               | 178       | 24%       |
| TOTAL             |                    | 738       | 100%      |











#### **Proposed Deviations**

- Proposed