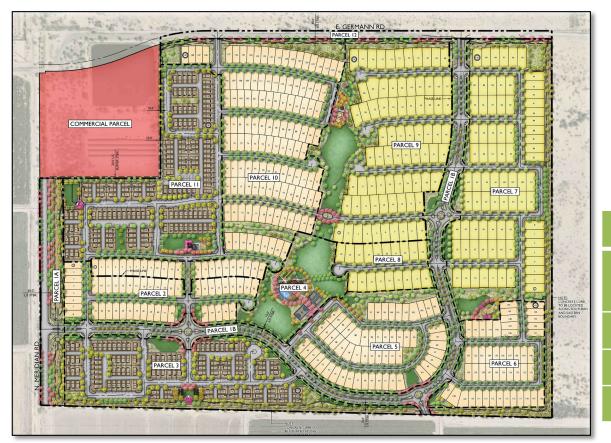

#### **Aerial**

195.1 acres

#### General Plan Exhibit

14.1 acres of Commercial177 acres of Neighborhood

## Existing Zoning Exhibit

Agritainment (AT)

#### Proposed Zoning Exhibit

R1 5/PAD - 142 acres MDR/PAD - 38 acres C- 2/PAD - 15.1 acres

#### **Development Plan**

**738 lots** 

4.5 du/acre (net)

- R1 5 3.8 du/acre (net)
- MDR 6.7 du/acre (net)

MDR – Single - family detached alley loaded housing product

| Lot Size          | Zoning<br>District | # of Lots | % of Lots |
|-------------------|--------------------|-----------|-----------|
| Village<br>Series | MDR                | 256       | 35%       |
| 46'x120'          | R1-5               | 304       | 41%       |
| 60'x135'          | R1-5               | 178       | 24%       |
| TOTAL             |                    | 738       | 100%      |

#### **Proposed Deviations**

- Proposed Lot Width (R1 5)
  - Reduce from 50 feet to 46 feet
  - 304 lots of 482 lots (63%) in the R1 5 parcels
- MDR Dimensional Standards