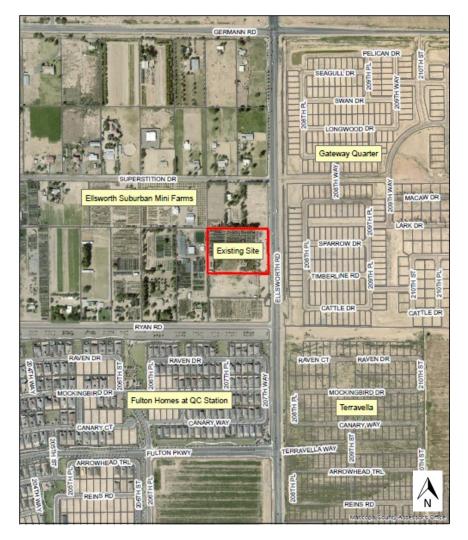

#### **Aerial Exhibit**

4.96 ac

Zoning Districts

C-1 - Commercial

C-2 - Commercial

TC - Commercial

EMP A - Office/Industrial Park

EMP B - General Industrial

PQP - Public/Quasi-Public

MDR - Residential

R1-4 - Residential

R1-5 - Residential

R1-6 - Residential

RC - Recreation/Conservation

R1-7 - Residential

R1-8 - Residential

R1-9 - Residential

R1-12 - Residential

R1-15 - Residential

R1-18 - Residential

R1-35 - Residential

R1-43 - Residential

R1-54 - Residential

R1-190 - Residential

AT - Agritainment

PCD - Planned Community