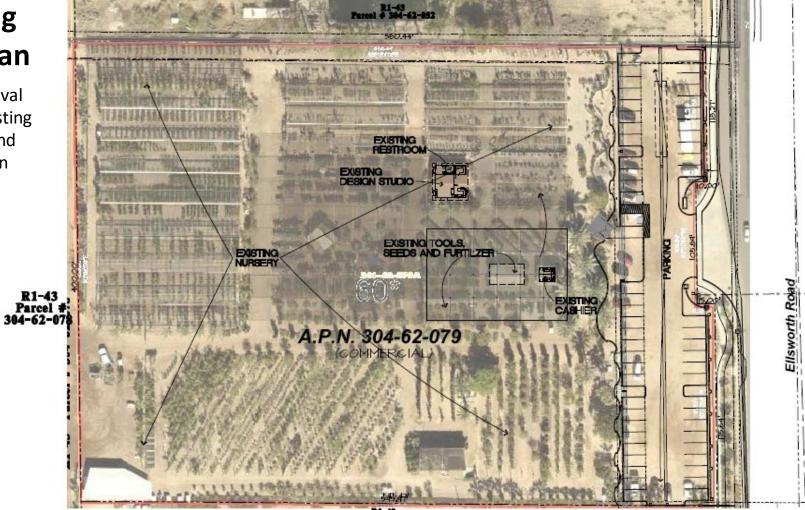

# **Existing Site Plan**

 CUP approval tied to existing site plan and uses shown

R1-43 Parcel # 304-62-000