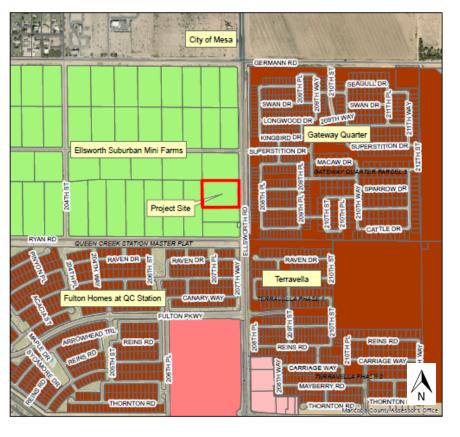

#### **Aerial Exhibit**

4.96 ac

Zoning Districts

C-1 - Commercial

C-2 - Commercial

TC - Commercial

EMP A - Office/Industrial Park

EMP B - General Industrial

PQP - Public/Quasi-Public

MDR - Residential

R1-4 - Residential

R1-5 - Residential

R1-6 - Residential

RC - Recreation/Conservation

R1-7 - Residential

R1-8 - Residential

R1-9 - Residential

R1-12 - Residential

R1-15 - Residential

R1-18 - Residential

R1-35 - Residential

R1-43 - Residential

R1-54 - Residential

R1-190 - Residential

AT - Agritainment

PCD - Planned Community

#### **Zoning Map Exhibit**

R1-43