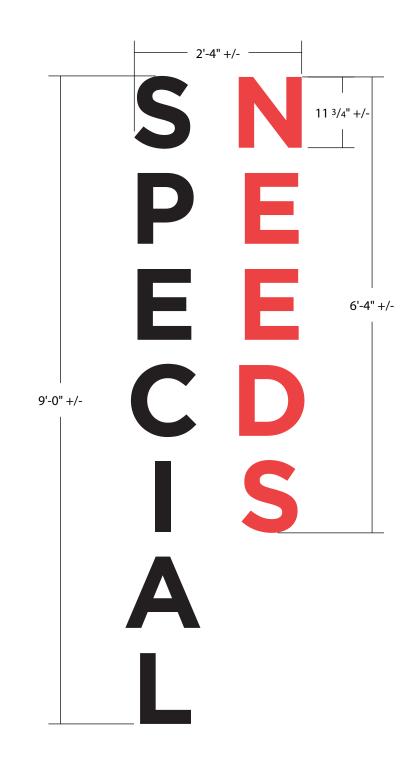

#### ICATION

ake the sign readable from a far nce. To fit in more with the church size neme.

ng sign. Must be at this size for all copy readable from a distance.

be at this size for all copy to be ble from a distance.

be at this size for all copy to be ble from a distance. This is a large rty with many destinations.

be at this size for all copy to be ble from a distance. This is a large rty with many destinations.

be at this size for all copy and map to adable from a distance. This is a large rty with many destinations.