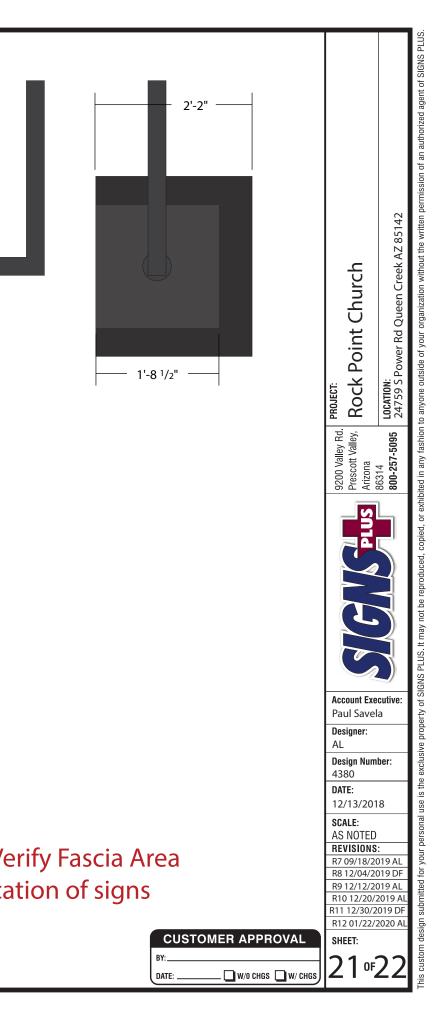

| YOUNG ADUL                                                                                                                                                                      |                                     |
|                                                   | ADULTS                                                                                                                                                                          |                                     |
|                                                   | ILLUMINATED<br>ROTATING SIGNScale:<br>3/4" = 1'-0"Manufacture and install one (1) rotating white LED illuminated aluminum sign<br>with routed faces and backed with white plex. | *Note* Field Ve<br>Prior to Fabrica |



STREET SIDE





Manufacture and install one (1) white LED illuminated blade sign with routed aluminum faces with 3/4" clear push thru overlaid with 3M black, white and red vinyl (colors TBD).