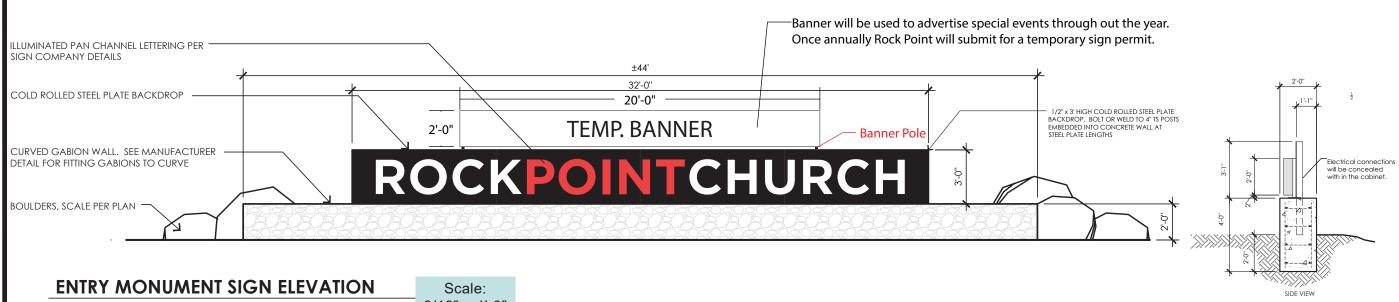

#### **Freestanding Monument Identification Sign**

One freestanding illuminated single-sided monument identification sign will be located along Power Road to provide street level site identification. This sign will be a newly constructed sign on the north entrance, which will be their main identification sign. The height to top of sign from grade is 5', and then there will be poles for temporary event banners that extend another 2' and will not always be in use. The total square footage of the sign copy will be 96 square feet, single-sided. This sian includes:

• 5' tall to top of permanent signage, 96 square foot single-sided free standing sign. See Sign Type A.

| Proposed Temporary Signage Modifications    |                                                                                                                                                                                                                                                                                                               |                                                                                                                                                                                                                          |  |  |  |
|---------------------------------------------|---------------------------------------------------------------------------------------------------------------------------------------------------------------------------------------------------------------------------------------------------------------------------------------------------------------|--------------------------------------------------------------------------------------------------------------------------------------------------------------------------------------------------------------------------|--|--|--|
| Standard                                    | Required by<br>Zoning Ordinance                                                                                                                                                                                                                                                                               | Rock Point Church Proposed<br>Standards                                                                                                                                                                                  |  |  |  |
| Signs affixed to objects<br>are prohibited. | The tacking,<br>painting, pasting<br>or otherwise<br>affixing of signs or<br>posters visible<br>from a public way,<br>to any trees,<br>fences, utility<br>poles or other<br>structures, or<br>upon vehicles<br>where such<br>vehicles are used<br>primarily as<br>support for such<br>signs, is<br>prohibited | A temporary banner is proposed<br>to be located on Monument Sign<br>Type A for occasional special<br>events or services throughout the<br>year. A Temporary Sign Permit<br>will be obtained as part of the<br>provision. |  |  |  |

#### Temporary Banner Signage (Location):

Particularly on Monument Sign Type A, there is an element of the sign designed to display temporary banners for special events at certain times of the year. While the banner signs would be processed and reviewed annually by Staff under a Temporary Sign Permit, the applicant has shown the feature to request approval of its location as a component of the Comprehensive Sign Plan. Staff wants to ensure this aspect of the Monument Sign Type A is noted for clarity moving forward, as the Zoning Ordinance prohibits signs affixed to objects that are not the building.

**Applicant Justification:** Rock Point Church occasionally hosts special events or services as a part of their community involvement. Attaching a temporary banner to the buildings on-site is not effective, as the distance from Power Road is substantial and the aesthetic is not ideal. By allowing a banner to be placed on Monument Sign Type A, the visibility is better established and the banner appears more integral, as opposed to being staked elsewhere. As noted on the plan sheet, Town Staff will also have the ability to review the banners ahead of time as part of the Temporary Sign Permit application process. All banners will comply with the standard area allowances set by the Zoning Ordinance.