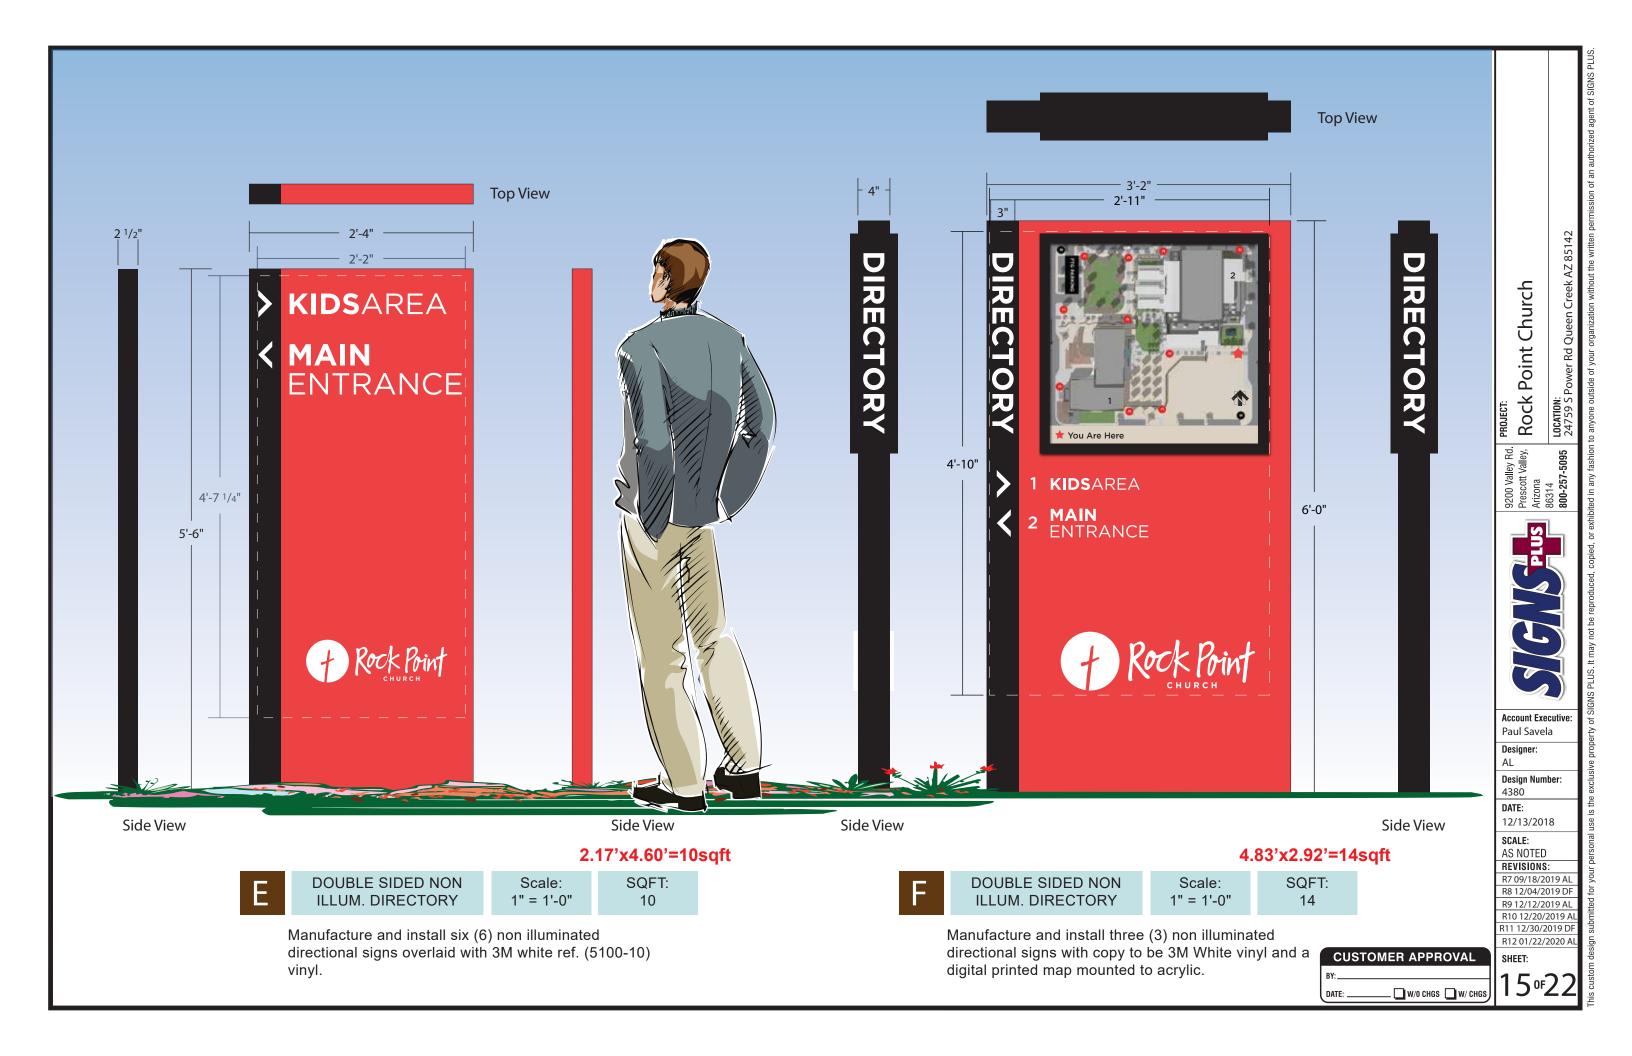

#### **Interior Pedestrian Directory Signs**

Six freestanding non-illuminated double-sided directory signs will be located on the interior of the campus. These signs are 5'-6" tall. Square footage of the sign copy will be no more than 6 square feet per side. Sign copy and total quantity may vary depending on the future needs of the church. These signs include: • 5'-6" tall to top of permanent signage, up to 6 square foot double-sided freestanding sign. See Sign Type E.

#### **Interior Pedestrian Directory Signs with Maps**

Three freestanding non-illuminated double-sided directory signs will be located on the interior of the site around the campus. These signs are 6' tall. Square footage of the sign copy will be no more than 12 square feet per side. Sign copy and total quantity may vary depending on the future needs of the church. These signs include:

• 6' tall to top of permanent signage, up to 12 square foot double-sided freestanding sign. See Sign Type F.

#### **Interior Parking Spot Identification Signs**

Seventy freestanding non-illuminated double- and single-sided parking spot identification signs will be located on the interior of the site around the parking lot. These signs are 5-6' tall. Square footage of the sign copy will be no more than 1.5 square feet per side. Sign copy and total quantity may vary depending on the future needs of the church. These signs include: • 5-6' tall to top of permanent signage, 1.5 square foot double-sided freestanding sign. See Sign Types G1, G2, and G3.