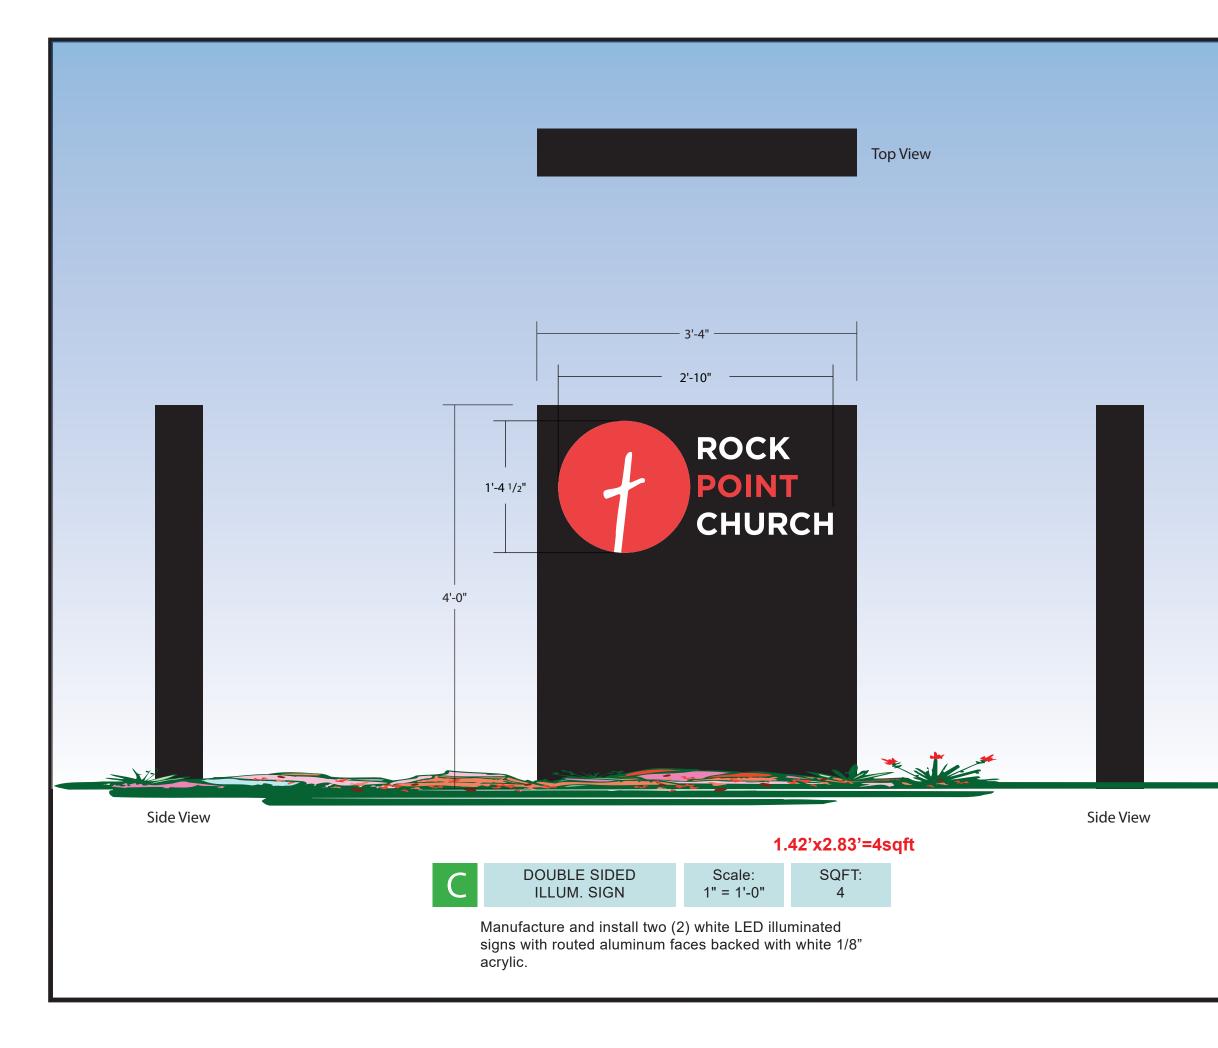

#### **Interior Parking Lot Directory Signs**

Seven freestanding non-illuminated double-sided directory signs will be located on the interior of the site around the parking lot. These signs are 5'6" tall. Square footage of the sign copy will be no more than 10 square feet per side. Sign copy and total quantity may vary depending on the future needs of the church. These signs include:

• 5'-6" tall to top of permanent signage, up to 10 square foot double-sided freestanding sign. See Sign Type D.