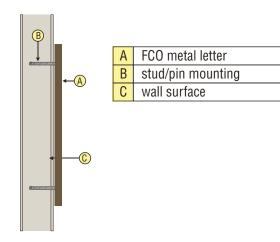

### WALL SIGN DEVIATION

| HPan Channel lettersFMain Buildingmounted to raceway onaID Signthe roof.a |                                                                                                                                | ZONING ORDINANCE STANDARD                                                                                                                                                                                                                  | PROPOSED DEVIATION                 | JUSTIFIC                                                    |  |
|---------------------------------------------------------------------------|--------------------------------------------------------------------------------------------------------------------------------|--------------------------------------------------------------------------------------------------------------------------------------------------------------------------------------------------------------------------------------------|------------------------------------|-------------------------------------------------------------|--|
|                                                                           |                                                                                                                                | Roof signs prohibited except as specifically<br>approved when it is determined that a ground<br>or wall sign is not feasible due to site<br>limitations and/or line of sight interruptions for<br>vehicular traffic. No exposed raceway's. |                                    | There is<br>visibility.<br>line so t<br>raceway<br>match th |  |
| l<br>Logo                                                                 | Pan Channel logo<br>mounted flush to the<br>wall.                                                                              | Wall signs shall not exceed 1.5sqft per 1 linear foot of the longest elevation.                                                                                                                                                            | N/A                                |                                                             |  |
| J<br>Special<br>Needs                                                     | Aluminum Flat Cut Out<br>Letters                                                                                               | Wall signs shall not exceed 1.5sqft per 1 linear foot of the longest elevation.                                                                                                                                                            | N/A                                |                                                             |  |
| K1<br>K-5th                                                               | Aluminum Flat Cut Out<br>Letters                                                                                               | Wall signs shall not exceed 1.5sqft per 1 linear foot of the longest elevation.                                                                                                                                                            | N/A                                |                                                             |  |
| K2<br>K-5th                                                               | Pan Channel lettersWall signs shall not exceed 1.5sqft per 1mounted flush to thelinear foot of the longest elevation.wall.wall |                                                                                                                                                                                                                                            | N/A                                |                                                             |  |
| L<br>Rotating<br>Sign                                                     | Rotating Illuminated<br>Sign                                                                                                   | Wall signs shall not exceed 1.5sqft per 1 linear foot of the longest elevation.                                                                                                                                                            | N/A                                |                                                             |  |
| M<br>Blade Sign                                                           | Illuminated Blade Sign                                                                                                         | Projectng signs shall not exceed 12sqft.                                                                                                                                                                                                   | The blade sign will be 22.56 sqft. | The sign<br>there wil<br>will be op<br>readable             |  |

#### CATION

is not a better location on the wall for ty. The sign will not exceed the roof o there will be no silhouette. The ay will be low profile and painted to the roof.

gn will not extend past the elevation so will be no silhouette. The coffee shop open to the public so it must be ble from the road.