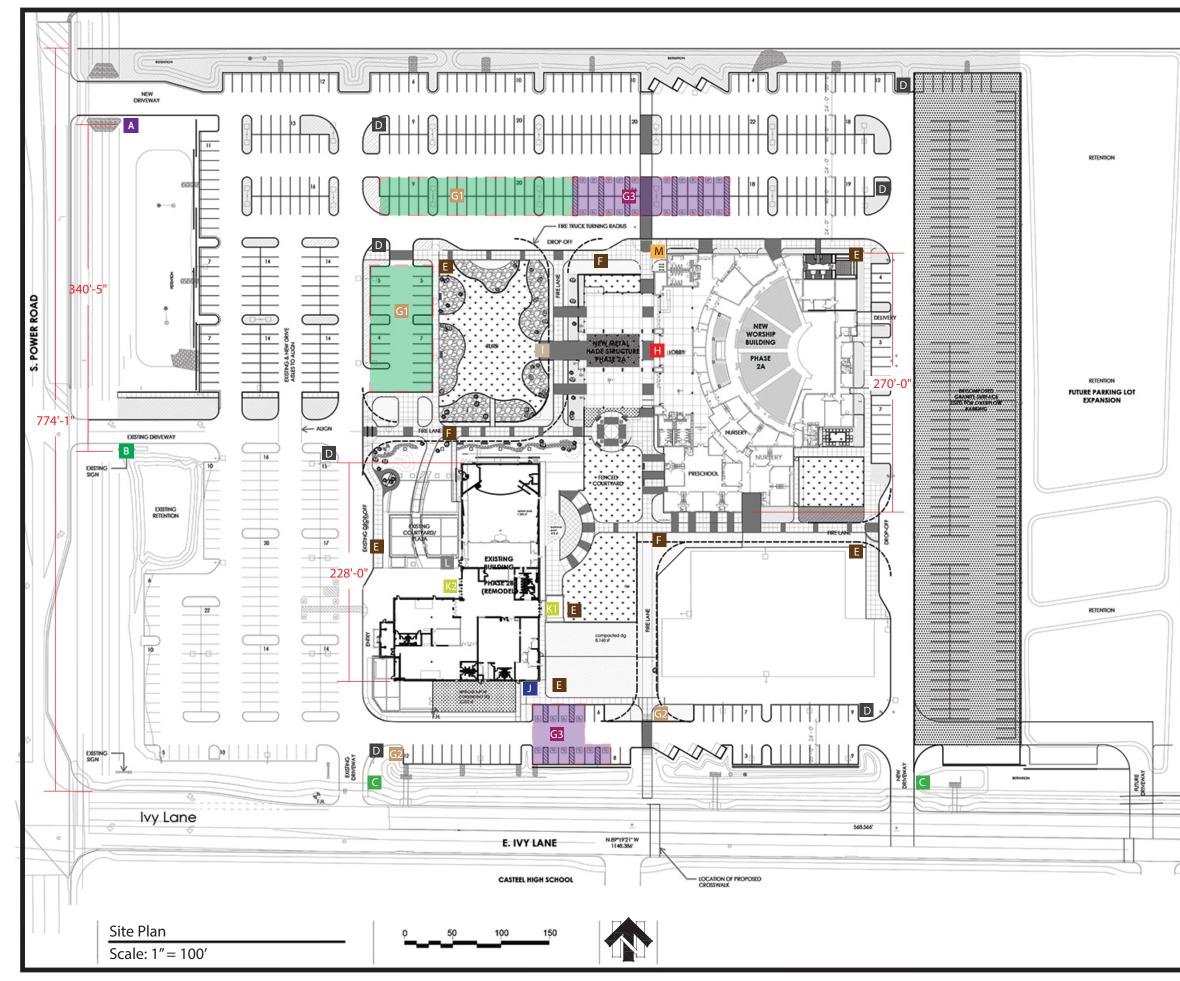

This comprehensive sign plan has been structured to include a hierarchy way finding and identification signs, and can be classified by the following categories.

#### **Freestanding Monument Identification Sign**

One freestanding illuminated single-sided monument identification sign will be located along Power Road to provide street level site identification. This sign will be a newly constructed sign on the north entrance, which will be their main identification sign. The height to top of sign from grade is 5', and then there will be poles for temporary event banners that extend another 2' and will not always be in use. The total square footage of the sign copy will be 96 square feet, single-sided. This sian includes:

#### **Freestanding Monument Service Hours Sign**

One freestanding illuminated double-sided monument service hours sign will be located along Power Road to help with site identification. This sign is an existing sign, and will be modified to include their logo and service hours. This sign is 8' tall, which will remain as is. Square footage of the sign copy will be 72 square feet per side including the logo and service hours. This sign includes:

#### **Entry Directional Signs**

Two freestanding illuminated double-sided directional signs will be located along Ivy Lane at the entrances. These signs are 4' tall. Square footage of the sign copy will be 4 square feet per side. These signs include:

#### **Interior Parking Lot Directory Signs**

Seven freestanding non-illuminated double-sided directory signs will be located on the interior of the site around the parking lot. These signs are 5'6" tall. Square footage of the sign copy will be no more than 10 square feet per side. Sign copy and total quantity may vary depending on the future needs of the church. These signs include:

#### **Interior Pedestrian Directory Signs**

Six freestanding non-illuminated double-sided directory signs will be located on the interior of the campus. These signs are 5'-6" tall. Square footage of the sign copy will be no more than 6 square feet per side. Sign copy and total quantity may vary depending on the future needs of the church. These signs include: • 5'-6" tall to top of permanent signage, up to 6 square foot double-sided freestanding sign. See Sign Type E.

#### **Interior Pedestrian Directory Signs with Maps**

Three freestanding non-illuminated double-sided directory signs will be located on the interior of the site around the campus. These signs are 6' tall. Square footage of the sign copy will be no more than 12 square feet per side. Sign copy and total quantity may vary depending on the future needs of the church. These signs include:

#### **Interior Parking Spot Identification Signs**

Seventy freestanding non-illuminated double- and single-sided parking spot identification signs will be located on the interior of the site around the parking lot. These signs are 5-6' tall. Square footage of the sign copy will be no more than 1.5 square feet per side. Sign copy and total quantity may vary depending on the future needs of the church. These signs include: • 5-6' tall to top of permanent signage, 1.5 square foot double-sided freestanding sign. See Sign Types G1, G2, and G3.

#### **Main Building Identification Sign**

One building mounted illuminated single-sided identification sign will be located on the main building on the roof. This sign is 3'3-3/8' tall. Square footage of the sign copy will be 161.42 square feet. Sign will be mounted to a raceway, which will double as a mounting bracket. This sign includes: • 3'-3-3/8" tall, 161.42 square foot single-sided building-mounted sign. See Sign Type H.

#### **Building Area Identification Signs**

Building mounted illuminated identification signs will be located at various locations around the buildings. Heights, locations, and square footages will vary. However, the total square footage shall not exceed 1.5 square feet per 1 linear foot of the longest building elevation. The attached signs may be placed upon any building elevation as long as the total aggregate does not exceed the amount allowed. These signs may include: