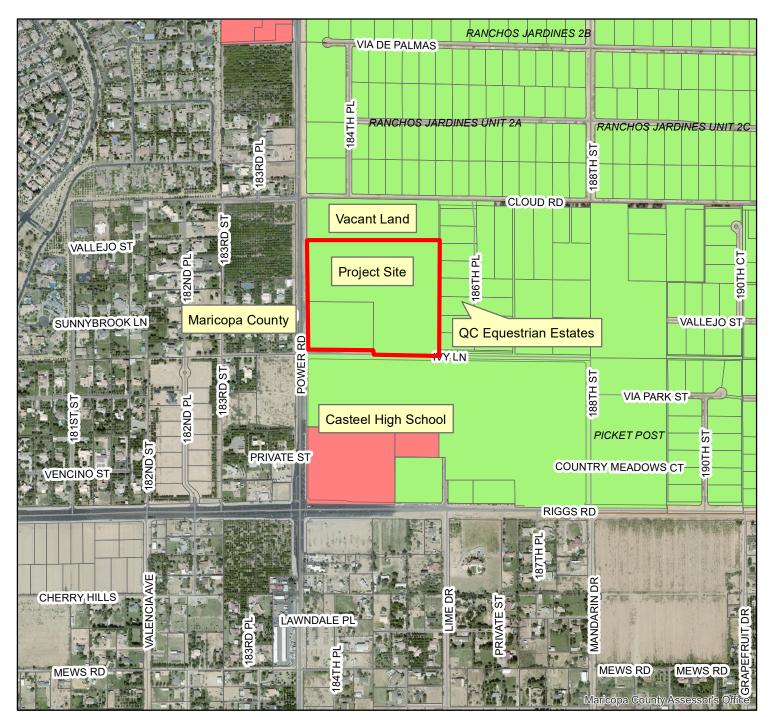

#### **PROJECT INFORMATION**

| Project Name             | Rock Point Church Comprehensive Sign Plan   |  |  |
|--------------------------|---------------------------------------------|--|--|
| Site Location            | NEC of Power Rd & Ivy Ln                    |  |  |
| Current Zening           | R1-43 (Rural Estate District)               |  |  |
| Current Zoning           | R1-43/PAD (Rural Estate/PAD)                |  |  |
| General Plan Designation | Rural                                       |  |  |
| Site Area                | 20.25 Acre                                  |  |  |
| Surrounding Zoning       |                                             |  |  |
| Designations:            |                                             |  |  |
| North                    | Vacant Land, Cloud Rd                       |  |  |
| NOItii                   | R1-43 (Rural Estate District)               |  |  |
| South                    | Casteel High School                         |  |  |
| South                    | R1-43 (Rural Estate District)               |  |  |
| East                     | Vacant Land, Queen Creek Equestrian Estates |  |  |
|                          | R1-43 (Rural Estate District)               |  |  |
| West                     | Power Rd, Maricopa County                   |  |  |
| vvest                    | RU-43 (Rural)                               |  |  |

#### DISCUSSION

In its existing state, Rock Point Church includes a single-story, 24,000 square foot building with classrooms and a 750-seat worship area on approximately 5.4 acres. With the Town Council's approval of the Conditional Use Permit and Site Plan for Phase II in December of 2018, construction of the new 46,547 square foot worship center with an additional 1,400 seats is currently in process, expanding the site to approximately 20.25 acres. Upon completion, the church plans to remodel the interior of the original worship

#### ATTACHMENTS

- 1. Rock Point Church Aerial Exhibit
- 2. Rock Point Church General Plan Exhibit
- 3. Rock Point Church Zoning Map Exhibit
- 4. Rock Point Church Comprehensive Sign Plan

Case Numbers: P20-0024