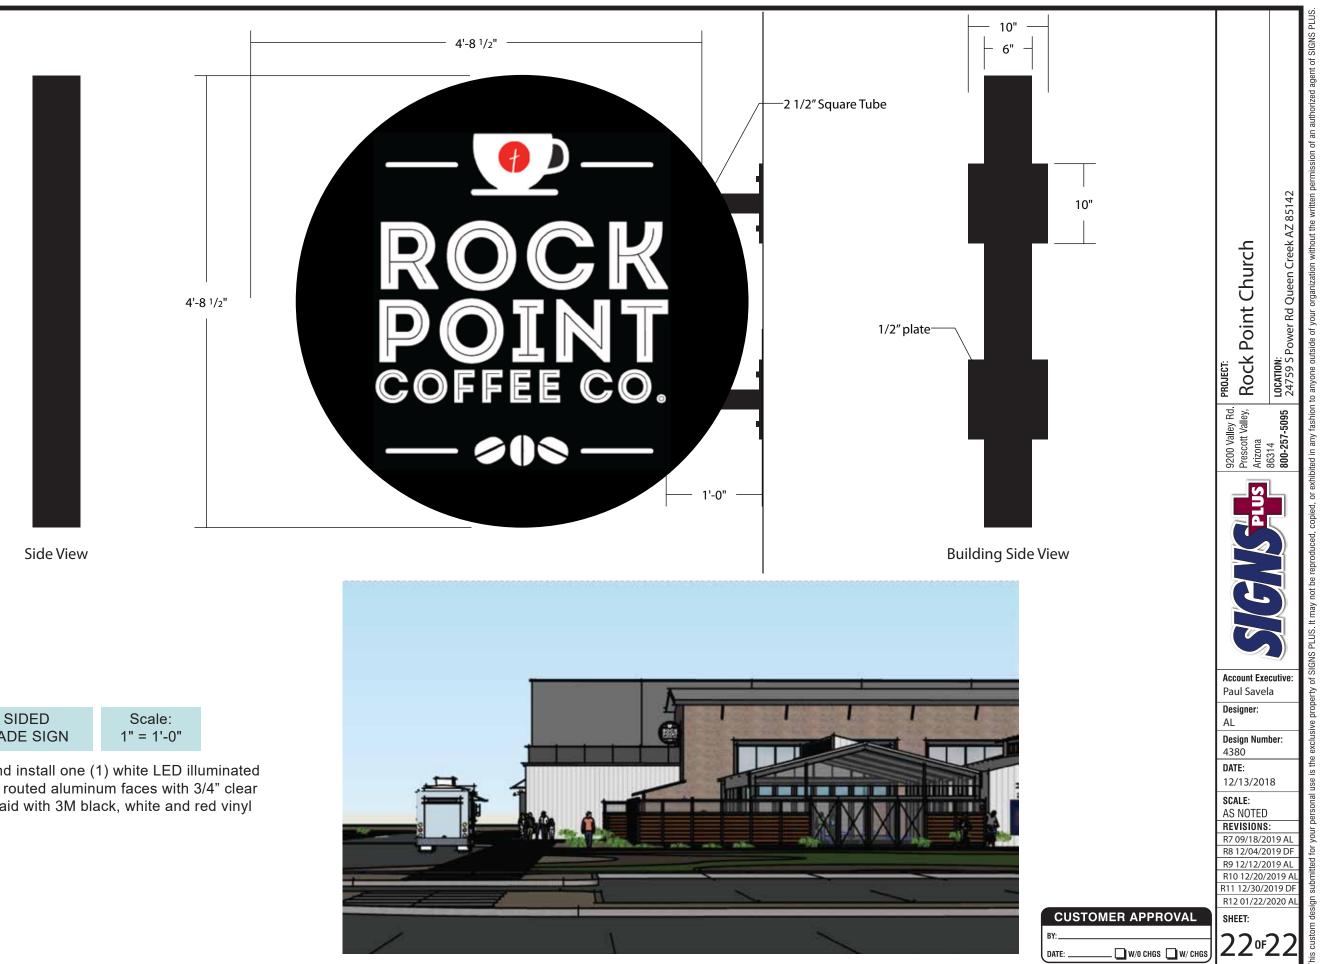

#### Wall Signage (Increased projecting sign area):

Rock Point Church offers a café-style coffee shop as a part of their campus experience. The shop is situated at the corner of the new Phase II worship building, which is set back considerably from Power Road. In an effort to promote the idea of unique and enhanced signage, the proposed projecting wall sign offers the visibility needed to identify the location of the shop, while also presenting a more creative design as compared to traditional shaped cabinets or lettering. The increased area seeks to compensate for the lengthy building set back.

**Applicant Justification:** The sign will not extend past the building elevation, so there will be no silhouette cast beyond the wall. The Zoning Ordinance standard of twelve (12) square feet does not reflect the scale of this site and its distance from Power Road, which is primarily why the increased area is requested.

### WALL SIGN DEVIATION

| HPan Channel lettersFMain Buildingmounted to raceway onaID Signthe roof.a |                                                                                                                                | ZONING ORDINANCE STANDARD                                                                                                                                                                                                                  | PROPOSED DEVIATION                 | JUSTIFIC                                                    |  |
|---------------------------------------------------------------------------|--------------------------------------------------------------------------------------------------------------------------------|--------------------------------------------------------------------------------------------------------------------------------------------------------------------------------------------------------------------------------------------|------------------------------------|-------------------------------------------------------------|--|
|                                                                           |                                                                                                                                | Roof signs prohibited except as specifically<br>approved when it is determined that a ground<br>or wall sign is not feasible due to site<br>limitations and/or line of sight interruptions for<br>vehicular traffic. No exposed raceway's. |                                    | There is<br>visibility.<br>line so t<br>raceway<br>match th |  |
| l<br>Logo                                                                 | Pan Channel logo<br>mounted flush to the<br>wall.                                                                              | Wall signs shall not exceed 1.5sqft per 1 linear foot of the longest elevation.                                                                                                                                                            | N/A                                |                                                             |  |
| J<br>Special<br>Needs                                                     | Aluminum Flat Cut Out<br>Letters                                                                                               | Wall signs shall not exceed 1.5sqft per 1 linear foot of the longest elevation.                                                                                                                                                            | N/A                                |                                                             |  |
| K1<br>K-5th                                                               | Aluminum Flat Cut Out<br>Letters                                                                                               | Wall signs shall not exceed 1.5sqft per 1 linear foot of the longest elevation.                                                                                                                                                            | N/A                                |                                                             |  |
| K2<br>K-5th                                                               | Pan Channel lettersWall signs shall not exceed 1.5sqft per 1mounted flush to thelinear foot of the longest elevation.wall.wall |                                                                                                                                                                                                                                            | N/A                                |                                                             |  |
| L<br>Rotating<br>Sign                                                     | Rotating Illuminated<br>Sign                                                                                                   | Wall signs shall not exceed 1.5sqft per 1 linear foot of the longest elevation.                                                                                                                                                            | N/A                                |                                                             |  |
| M<br>Blade Sign                                                           | Illuminated Blade Sign                                                                                                         | Projectng signs shall not exceed 12sqft.                                                                                                                                                                                                   | The blade sign will be 22.56 sqft. | The sign<br>there wil<br>will be op<br>readable             |  |

#### CATION

is not a better location on the wall for ty. The sign will not exceed the roof o there will be no silhouette. The ay will be low profile and painted to the roof.

gn will not extend past the elevation so will be no silhouette. The coffee shop open to the public so it must be ble from the road.