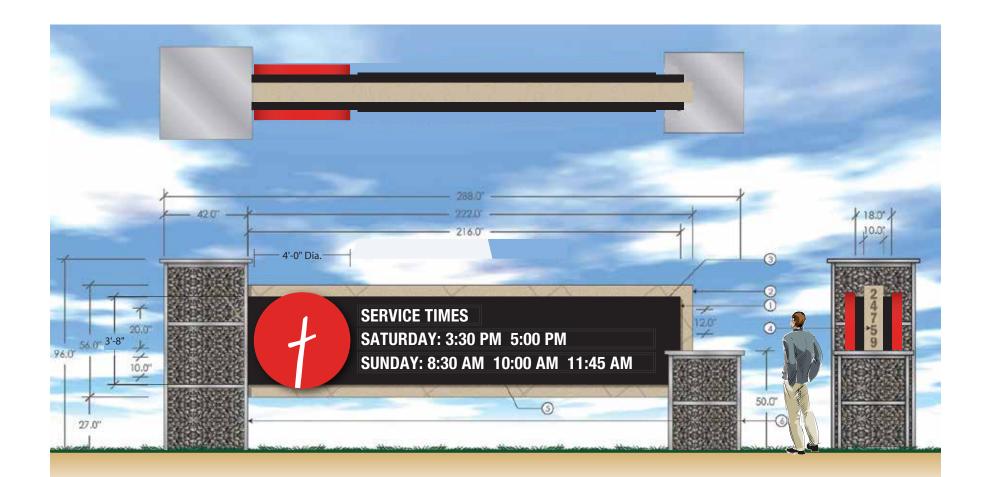

#### **Freestanding Monument Identification Sign**

One freestanding illuminated single-sided monument identification sign will be located along Power Road to provide street level site identification. This sign will be a newly constructed sign on the north entrance, which will be their main identification sign. The height to top of sign from grade is 5', and then there will be poles for temporary event banners that extend another 2' and will not always be in use. The total square footage of the sign copy will be 96 square feet, single-sided. This sian includes:

• 5' tall to top of permanent signage, 96 square foot single-sided free standing sign. See Sign Type A.

#### **Freestanding Monument Service Hours Sign**

One freestanding illuminated double-sided monument service hours sign will be located along Power Road to help with site identification. This sign is an existing sign, and will be modified to include their logo and service hours. This sign is 8' tall, which will remain as is. Square footage of the sign copy will be 72 square feet per side including the logo and service hours. This sign includes:

• 8' tall to top of permanent signage, 72 square foot double-sided freestanding sign. See Sign Type B.