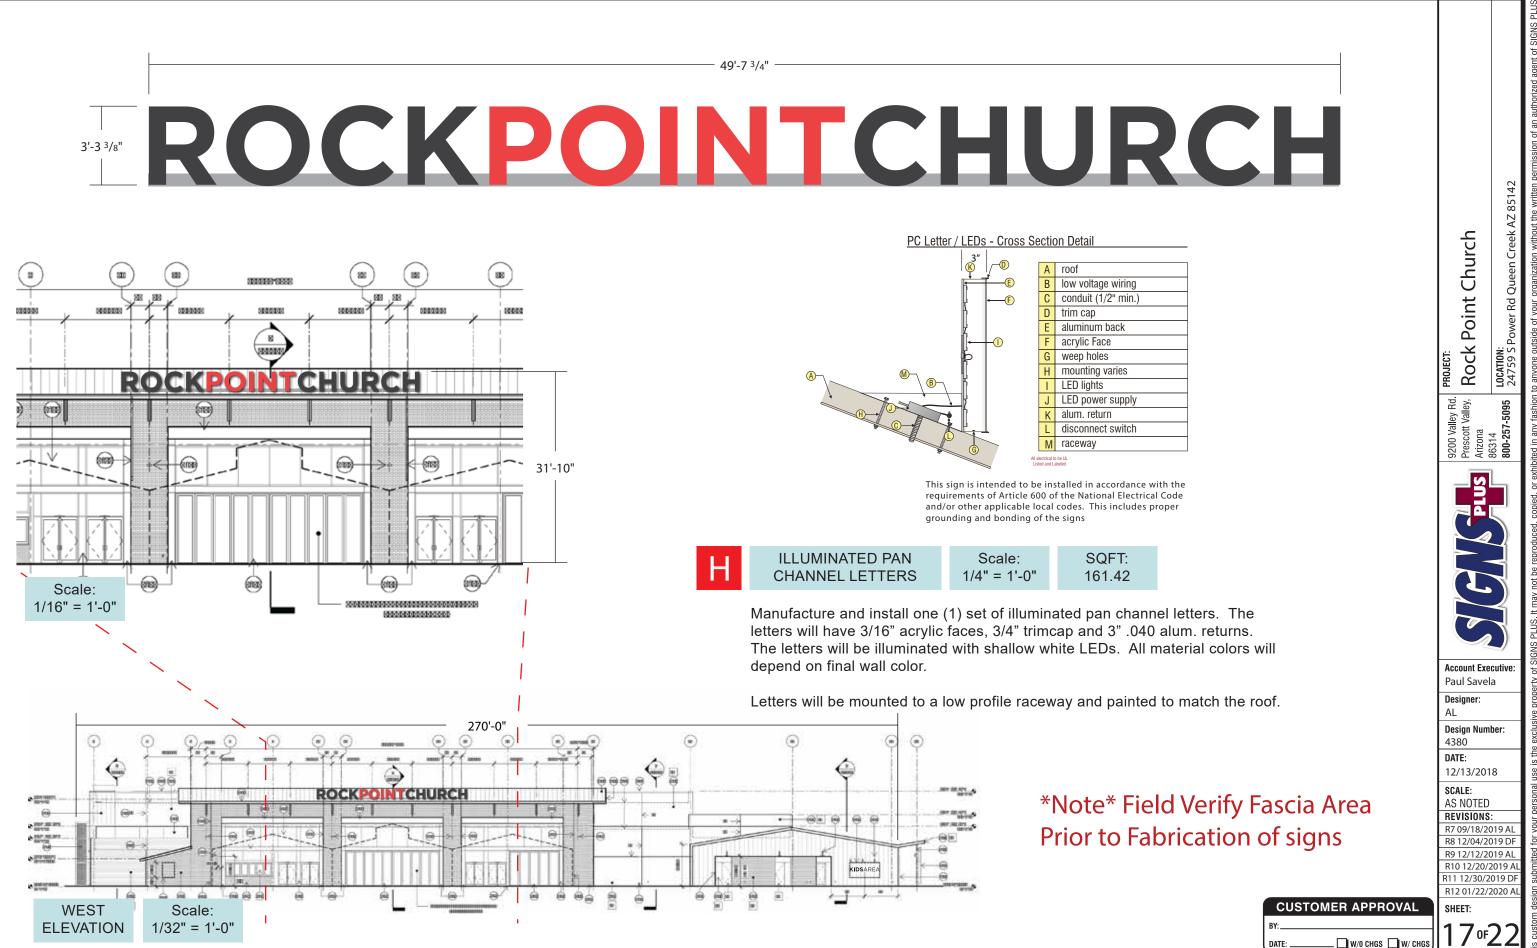

#### **Main Building Identification Sign**

One building mounted illuminated single-sided identification sign will be located on the main building on the roof. This sign is 3'3-3/8' tall. Square footage of the sign copy will be 161.42 square feet. Sign will be mounted to a raceway, which will double as a mounting bracket. This sign includes: • 3'-3-3/8" tall, 161.42 square foot single-sided building-mounted sign. See Sign Type H.

#### Wall Signage (Roof-mounted location):

As part of the overarching goal to provide a sign plan that further identifies Rock Point Church as a branded destination, the location of the main building identification signage is crucial for both visibility and style. Because of the site's orientation and expanse onto Power Road, the buildings are set back considerably from the arterial. A roof-mounted sign offers a much higher level of exposure in this case, as opposed to lower areas on the building façade elsewhere. Additionally, the roof sits lower than the parapet of the building behind the proposed letter set, which results in the signage appearing as though it is still mounted to a wall as the Zoning Ordinance would permit.

**Applicant Justification:** There is not a better location on the wall for visibility, especially with the campus's setback and orientation to Power Road. The roof of the Phase II building on which the signage is proposed is approximately 600 feet from the property line. The sign itself will not exceed the roof line of the building behind where it is proposed to be mounted, so there will be no silhouette over the horizon or parapet. Further, the mounting system will be low profile and painted to match the roof.