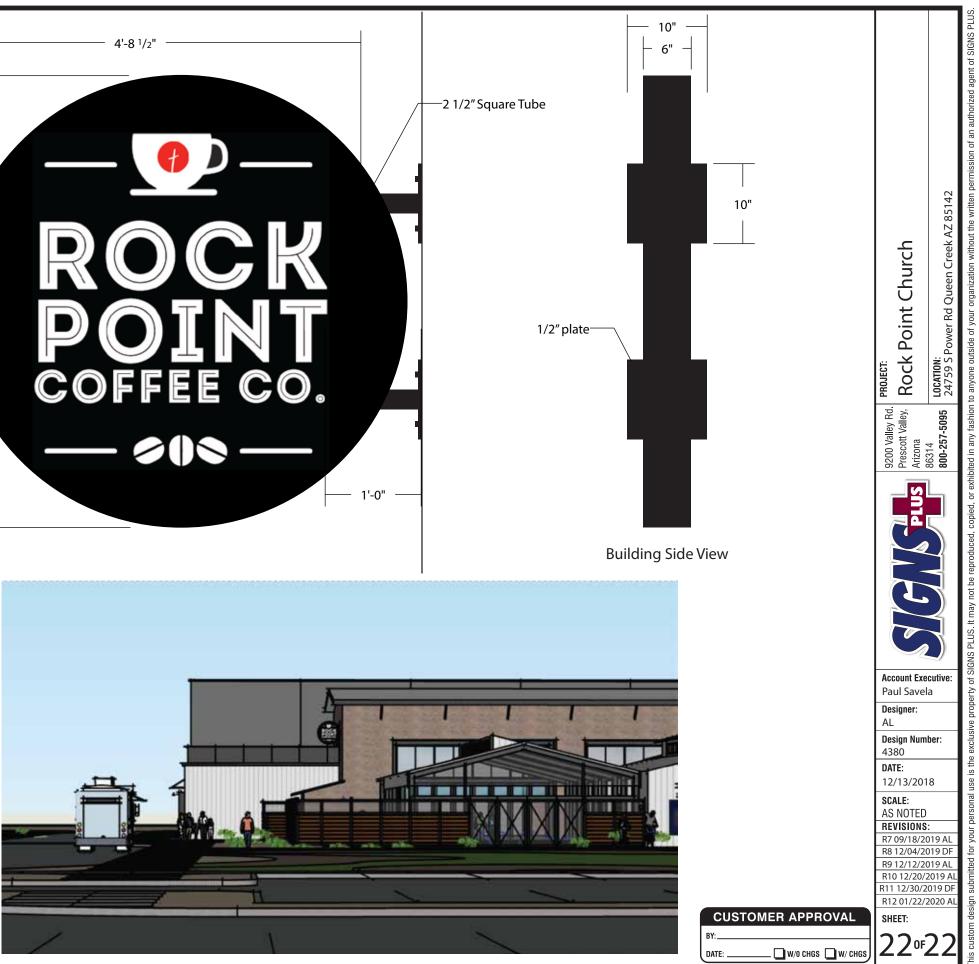

#### Wall Signage (Increased projecting sign area):

Rock Point Church offers a café-style coffee shop as a part of their campus experience. The shop is situated at the corner of the new Phase II worship building, which is set back considerably from Power Road. In an effort to promote the idea of unique and enhanced signage, the proposed projecting wall sign offers the visibility needed to identify the location of the shop, while also presenting a more creative design as compared to traditional shaped cabinets or lettering. The increased area seeks to compensate for the lengthy building set back.

**Applicant Justification:** The sign will not extend past the building elevation, so there will be no silhouette cast beyond the wall. The Zoning Ordinance standard of twelve (12) square feet does not reflect the scale of this site and its distance from Power Road, which is primarily why the increased area is requested.

### WALL SIGN DEVIATION

| HPan Channel lettersFMain Buildingmounted to raceway onaID Signthe roof.a |                                                                                                                                | ZONING ORDINANCE STANDARD                                                                                                                                                                                                                  | PROPOSED DEVIATION                 | JUSTIFIC                                                    |  |
|---------------------------------------------------------------------------|--------------------------------------------------------------------------------------------------------------------------------|--------------------------------------------------------------------------------------------------------------------------------------------------------------------------------------------------------------------------------------------|------------------------------------|-------------------------------------------------------------|--|
|                                                                           |                                                                                                                                | Roof signs prohibited except as specifically<br>approved when it is determined that a ground<br>or wall sign is not feasible due to site<br>limitations and/or line of sight interruptions for<br>vehicular traffic. No exposed raceway's. |                                    | There is<br>visibility.<br>line so t<br>raceway<br>match th |  |
| l<br>Logo                                                                 | Pan Channel logo<br>mounted flush to the<br>wall.                                                                              | Wall signs shall not exceed 1.5sqft per 1 linear foot of the longest elevation.                                                                                                                                                            | N/A                                |                                                             |  |
| J<br>Special<br>Needs                                                     | Aluminum Flat Cut Out<br>Letters                                                                                               | Wall signs shall not exceed 1.5sqft per 1 linear foot of the longest elevation.                                                                                                                                                            | N/A                                |                                                             |  |
| K1<br>K-5th                                                               | Aluminum Flat Cut Out<br>Letters                                                                                               | Wall signs shall not exceed 1.5sqft per 1 linear foot of the longest elevation.                                                                                                                                                            | N/A                                |                                                             |  |
| K2<br>K-5th                                                               | Pan Channel lettersWall signs shall not exceed 1.5sqft per 1mounted flush to thelinear foot of the longest elevation.wall.wall |                                                                                                                                                                                                                                            | N/A                                |                                                             |  |
| L<br>Rotating<br>Sign                                                     | Rotating Illuminated<br>Sign                                                                                                   | Wall signs shall not exceed 1.5sqft per 1 linear foot of the longest elevation.                                                                                                                                                            | N/A                                |                                                             |  |
| M<br>Blade Sign                                                           | Illuminated Blade Sign                                                                                                         | Projectng signs shall not exceed 12sqft.                                                                                                                                                                                                   | The blade sign will be 22.56 sqft. | The sign<br>there wil<br>will be op<br>readable             |  |

#### CATION

is not a better location on the wall for ty. The sign will not exceed the roof o there will be no silhouette. The ay will be low profile and painted to the roof.

gn will not extend past the elevation so will be no silhouette. The coffee shop open to the public so it must be ble from the road.