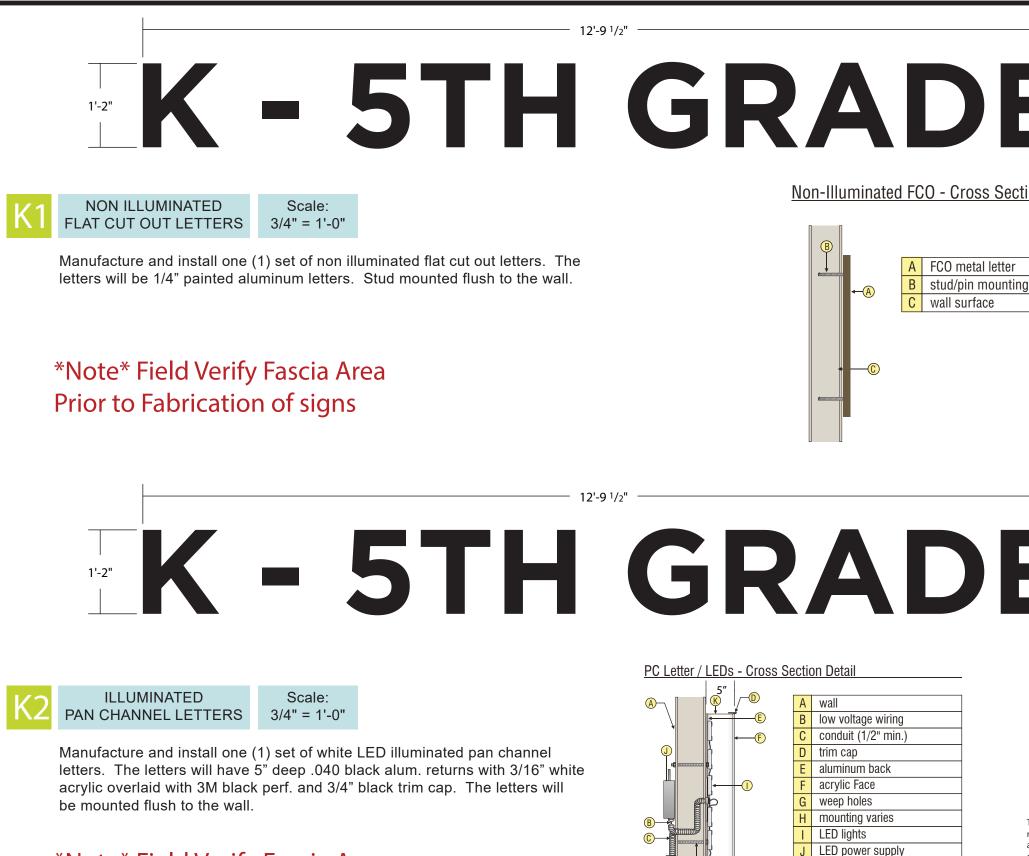

### WALL SIGN DEVIATION

| HPan Channel lettersFMain Buildingmounted to raceway onaID Signthe roof.a |                                                                                                                                | ZONING ORDINANCE STANDARD                                                                                                                                                                                                                  | PROPOSED DEVIATION                 | JUSTIFIC                                                    |  |
|---------------------------------------------------------------------------|--------------------------------------------------------------------------------------------------------------------------------|--------------------------------------------------------------------------------------------------------------------------------------------------------------------------------------------------------------------------------------------|------------------------------------|-------------------------------------------------------------|--|
|                                                                           |                                                                                                                                | Roof signs prohibited except as specifically<br>approved when it is determined that a ground<br>or wall sign is not feasible due to site<br>limitations and/or line of sight interruptions for<br>vehicular traffic. No exposed raceway's. |                                    | There is<br>visibility.<br>line so t<br>raceway<br>match th |  |
| l<br>Logo                                                                 | Pan Channel logo<br>mounted flush to the<br>wall.                                                                              | Wall signs shall not exceed 1.5sqft per 1 linear foot of the longest elevation.                                                                                                                                                            | N/A                                |                                                             |  |
| J<br>Special<br>Needs                                                     | Aluminum Flat Cut Out<br>Letters                                                                                               | Wall signs shall not exceed 1.5sqft per 1 linear foot of the longest elevation.                                                                                                                                                            | N/A                                |                                                             |  |
| K1<br>K-5th                                                               | Aluminum Flat Cut Out<br>Letters                                                                                               | Wall signs shall not exceed 1.5sqft per 1 linear foot of the longest elevation.                                                                                                                                                            | N/A                                |                                                             |  |
| K2<br>K-5th                                                               | Pan Channel lettersWall signs shall not exceed 1.5sqft per 1mounted flush to thelinear foot of the longest elevation.wall.wall |                                                                                                                                                                                                                                            | N/A                                |                                                             |  |
| L<br>Rotating<br>Sign                                                     | Rotating Illuminated<br>Sign                                                                                                   | Wall signs shall not exceed 1.5sqft per 1 linear foot of the longest elevation.                                                                                                                                                            | N/A                                |                                                             |  |
| M<br>Blade Sign                                                           | Illuminated Blade Sign                                                                                                         | Projectng signs shall not exceed 12sqft.                                                                                                                                                                                                   | The blade sign will be 22.56 sqft. | The sign<br>there wil<br>will be op<br>readable             |  |

#### CATION

is not a better location on the wall for ty. The sign will not exceed the roof o there will be no silhouette. The ay will be low profile and painted to the roof.

gn will not extend past the elevation so will be no silhouette. The coffee shop open to the public so it must be ble from the road.