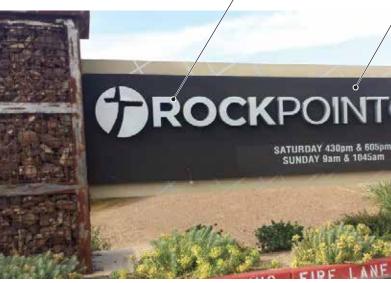

#### **Freestanding Monument Identification Sign**

One freestanding illuminated single-sided monument identification sign will be located along Power Road to provide street level site identification. This sign will be a newly constructed sign on the north entrance, which will be their main identification sign. The height to top of sign from grade is 5', and then there will be poles for temporary event banners that extend another 2' and will not always be in use. The total square footage of the sign copy will be 96 square feet, single-sided. This sian includes:

• 5' tall to top of permanent signage, 96 square foot single-sided free standing sign. See Sign Type A.