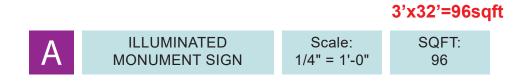

#### **Freestanding Monument Identification Sign**

One freestanding illuminated single-sided monument identification sign will be located along Power Road to provide street level site identification. This sign will be a newly constructed sign on the north entrance, which will be their main identification sign. The height to top of sign from grade is 5', and then there will be poles for temporary event banners that extend another 2' and will not always be in use. The total square footage of the sign copy will be 96 square feet, single-sided. This sian includes:

• 5' tall to top of permanent signage, 96 square foot single-sided free standing sign. See Sign Type A.

#### **FREESTANDING SIGN DEVIATION**

| DESCRIPTION                                                                                                                                                                                       | ZONING ORDINANCE STANDARD                                                                                                                                                                                                                                                                                                  | PROPOSED DEVIATION                                                                                                                                                                                                                                                                                                                                                                                                                                                                                                                                                                                                                                                                                                                                                                                                                                                                                                                                                                                                                                                                                                                                                                                                                                                                                                                                                                                                                                     | JUSTIFIC                                                                                                                                                                                                                                                                                                                                                                                                                                                                                                                                                                                                                                                                                                                                                                                                                                                                                                                                                                                                                                                                                                                                                                                                                                                                                                                                                                                                                                                                                                                                                                                                                                                                                                                                                 |  |
|---------------------------------------------------------------------------------------------------------------------------------------------------------------------------------------------------|----------------------------------------------------------------------------------------------------------------------------------------------------------------------------------------------------------------------------------------------------------------------------------------------------------------------------|--------------------------------------------------------------------------------------------------------------------------------------------------------------------------------------------------------------------------------------------------------------------------------------------------------------------------------------------------------------------------------------------------------------------------------------------------------------------------------------------------------------------------------------------------------------------------------------------------------------------------------------------------------------------------------------------------------------------------------------------------------------------------------------------------------------------------------------------------------------------------------------------------------------------------------------------------------------------------------------------------------------------------------------------------------------------------------------------------------------------------------------------------------------------------------------------------------------------------------------------------------------------------------------------------------------------------------------------------------------------------------------------------------------------------------------------------------|----------------------------------------------------------------------------------------------------------------------------------------------------------------------------------------------------------------------------------------------------------------------------------------------------------------------------------------------------------------------------------------------------------------------------------------------------------------------------------------------------------------------------------------------------------------------------------------------------------------------------------------------------------------------------------------------------------------------------------------------------------------------------------------------------------------------------------------------------------------------------------------------------------------------------------------------------------------------------------------------------------------------------------------------------------------------------------------------------------------------------------------------------------------------------------------------------------------------------------------------------------------------------------------------------------------------------------------------------------------------------------------------------------------------------------------------------------------------------------------------------------------------------------------------------------------------------------------------------------------------------------------------------------------------------------------------------------------------------------------------------------|--|
| Freestanding<br>Monument Identification<br>Sign (5'-0)                                                                                                                                            | Ground-mounted signs shall not exceed eight feet (8') in height. Maximum sign area shall not exceed forty-eight (48) square feet.                                                                                                                                                                                          | Height will be within standard. Area will be increased to 96sqft.                                                                                                                                                                                                                                                                                                                                                                                                                                                                                                                                                                                                                                                                                                                                                                                                                                                                                                                                                                                                                                                                                                                                                                                                                                                                                                                                                                                      | To mak<br>distanc<br>and the                                                                                                                                                                                                                                                                                                                                                                                                                                                                                                                                                                                                                                                                                                                                                                                                                                                                                                                                                                                                                                                                                                                                                                                                                                                                                                                                                                                                                                                                                                                                                                                                                                                                                                                             |  |
| Freestanding<br>Monument Service<br>Hours Sign (8'-0")                                                                                                                                            | Ground-mounted signs shall not exceed eight feet (8') in height. Maximum sign area shall not exceed forty-eight (48) square feet.                                                                                                                                                                                          | Height will be within standard. Area will be increased to 72sqft.                                                                                                                                                                                                                                                                                                                                                                                                                                                                                                                                                                                                                                                                                                                                                                                                                                                                                                                                                                                                                                                                                                                                                                                                                                                                                                                                                                                      | Existing<br>to be re                                                                                                                                                                                                                                                                                                                                                                                                                                                                                                                                                                                                                                                                                                                                                                                                                                                                                                                                                                                                                                                                                                                                                                                                                                                                                                                                                                                                                                                                                                                                                                                                                                                                                                                                     |  |
| Entry Directional Signs (4'-0")                                                                                                                                                                   | Any directional signs as needed and located internal to the site not exceeding three (3) square feet in area per sign.                                                                                                                                                                                                     | Area will be increased to 4sqft.                                                                                                                                                                                                                                                                                                                                                                                                                                                                                                                                                                                                                                                                                                                                                                                                                                                                                                                                                                                                                                                                                                                                                                                                                                                                                                                                                                                                                       | Must be<br>readable                                                                                                                                                                                                                                                                                                                                                                                                                                                                                                                                                                                                                                                                                                                                                                                                                                                                                                                                                                                                                                                                                                                                                                                                                                                                                                                                                                                                                                                                                                                                                                                                                                                                                                                                      |  |
| Interior Parking Lot<br>Directory Signs (5'-6")                                                                                                                                                   | Any directional signs as needed and located internal to the site not exceeding three (3) square feet in area per sign.                                                                                                                                                                                                     | Area will be increased to 10sqft.                                                                                                                                                                                                                                                                                                                                                                                                                                                                                                                                                                                                                                                                                                                                                                                                                                                                                                                                                                                                                                                                                                                                                                                                                                                                                                                                                                                                                      | Must be<br>readabl<br>property                                                                                                                                                                                                                                                                                                                                                                                                                                                                                                                                                                                                                                                                                                                                                                                                                                                                                                                                                                                                                                                                                                                                                                                                                                                                                                                                                                                                                                                                                                                                                                                                                                                                                                                           |  |
| Interior Pedestrian<br>Directory Signs (5'-6")                                                                                                                                                    | Any directional signs as needed and located internal to the site not exceeding three (3) square feet in area per sign.                                                                                                                                                                                                     | Area will be increased to 10sqft.                                                                                                                                                                                                                                                                                                                                                                                                                                                                                                                                                                                                                                                                                                                                                                                                                                                                                                                                                                                                                                                                                                                                                                                                                                                                                                                                                                                                                      | Must be<br>readable<br>property                                                                                                                                                                                                                                                                                                                                                                                                                                                                                                                                                                                                                                                                                                                                                                                                                                                                                                                                                                                                                                                                                                                                                                                                                                                                                                                                                                                                                                                                                                                                                                                                                                                                                                                          |  |
| Interior Pedestrian<br>Directory Signs with<br>Maps (6'-0")                                                                                                                                       | Any directional signs as needed and located<br>internal to the site not exceeding three (3)<br>square feet in area per sign.                                                                                                                                                                                               |                                                                                                                                                                                                                                                                                                                                                                                                                                                                                                                                                                                                                                                                                                                                                                                                                                                                                                                                                                                                                                                                                                                                                                                                                                                                                                                                                                                                                                                        | Must be<br>be read<br>property                                                                                                                                                                                                                                                                                                                                                                                                                                                                                                                                                                                                                                                                                                                                                                                                                                                                                                                                                                                                                                                                                                                                                                                                                                                                                                                                                                                                                                                                                                                                                                                                                                                                                                                           |  |
| , G3 Interior Parking Spot<br>Identification Signs<br>(5'-0"- 6'-0") Any directional signs as needed and located<br>internal to the site not exceeding three (3)<br>square feet in area per sign. |                                                                                                                                                                                                                                                                                                                            | N/A                                                                                                                                                                                                                                                                                                                                                                                                                                                                                                                                                                                                                                                                                                                                                                                                                                                                                                                                                                                                                                                                                                                                                                                                                                                                                                                                                                                                                                                    |                                                                                                                                                                                                                                                                                                                                                                                                                                                                                                                                                                                                                                                                                                                                                                                                                                                                                                                                                                                                                                                                                                                                                                                                                                                                                                                                                                                                                                                                                                                                                                                                                                                                                                                                                          |  |
|                                                                                                                                                                                                   | Freestanding<br>Monument Identification<br>Sign (5'-0)<br>Freestanding<br>Monument Service<br>Hours Sign (8'-0")<br>Entry Directional Signs<br>(4'-0")<br>Interior Parking Lot<br>Directory Signs (5'-6")<br>Interior Pedestrian<br>Directory Signs (5'-6")<br>Interior Pedestrian<br>Directory Signs with<br>Maps (6'-0") | Freestanding<br>Monument Identification<br>Sign (5'-0)Ground-mounted signs shall not exceed eight<br>feet (8') in height. Maximum sign area shall<br>not exceed forty-eight (48) square feet.Freestanding<br>Monument Service<br>Hours Sign (8'-0")Ground-mounted signs shall not exceed eight<br>feet (8') in height. Maximum sign area shall<br>not exceed forty-eight (48) square feet.Entry Directional Signs<br>(4'-0")Any directional signs as needed and located<br>internal to the site not exceeding three (3)<br>square feet in area per sign.Interior Parking Lot<br>Directory Signs (5'-6")Any directional signs as needed and located<br>internal to the site not exceeding three (3)<br>square feet in area per sign.Interior Pedestrian<br>Directory Signs (5'-6")Any directional signs as needed and located<br>internal to the site not exceeding three (3)<br>square feet in area per sign.Interior Pedestrian<br>Directory Signs with<br>Maps (6'-0")Any directional signs as needed and located<br>internal to the site not exceeding three (3)<br>square feet in area per sign.Interior Parking Spot<br>Identification SignsAny directional signs as needed and located<br>internal to the site not exceeding three (3)<br>square feet in area per sign.Interior Parking Spot<br>Identification SignsAny directional signs as needed and located<br>internal to the site not exceeding three (3)<br>square feet in area per sign. | Freestanding<br>Monument Identification<br>Sign (5'-0)Ground-mounted signs shall not exceed eight<br>feet (8') in height. Maximum sign area shall<br>not exceed forty-eight (48) square feet.Height will be within standard. Area will be<br>increased to 96sqft.Freestanding<br>Monument Service<br>Hours Sign (8'-0')Ground-mounted signs shall not exceed eight<br>feet (8') in height. Maximum sign area shall<br>not exceed forty-eight (48) square feet.Height will be within standard. Area will be<br>increased to 96sqft.Entry Directional Signs<br>(4'-0'')Ground-mounted signs as needed and located<br>internal to the site not exceeding three (3)<br>square feet in area per sign.Area will be increased to 4sqft.Interior Parking Lot<br>Directory Signs (5'-6'')Any directional signs as needed and located<br>internal to the site not exceeding three (3)<br>square feet in area per sign.Area will be increased to 10sqft.Interior Pedestrian<br>Directory Signs (5'-6'')Any directional signs as needed and located<br>internal to the site not exceeding three (3)<br>square feet in area per sign.Area will be increased to 10sqft.Interior Pedestrian<br>Directory Signs (5'-6'')Any directional signs as needed and located<br>internal to the site not exceeding three (3)<br>square feet in area per sign.Area will be increased to 10sqft.Interior Parking Spot<br>Identification SignsAny directional signs as needed and located<br>internal to the site not exceeding three (3)<br>square feet in area per sign.Area will be increased to 14sqft.Interior Parking Spot<br>Identification SignsAny directional signs as needed and located<br>internal to the site not exceeding three (3)Area will be increased to 14sqft. |  |