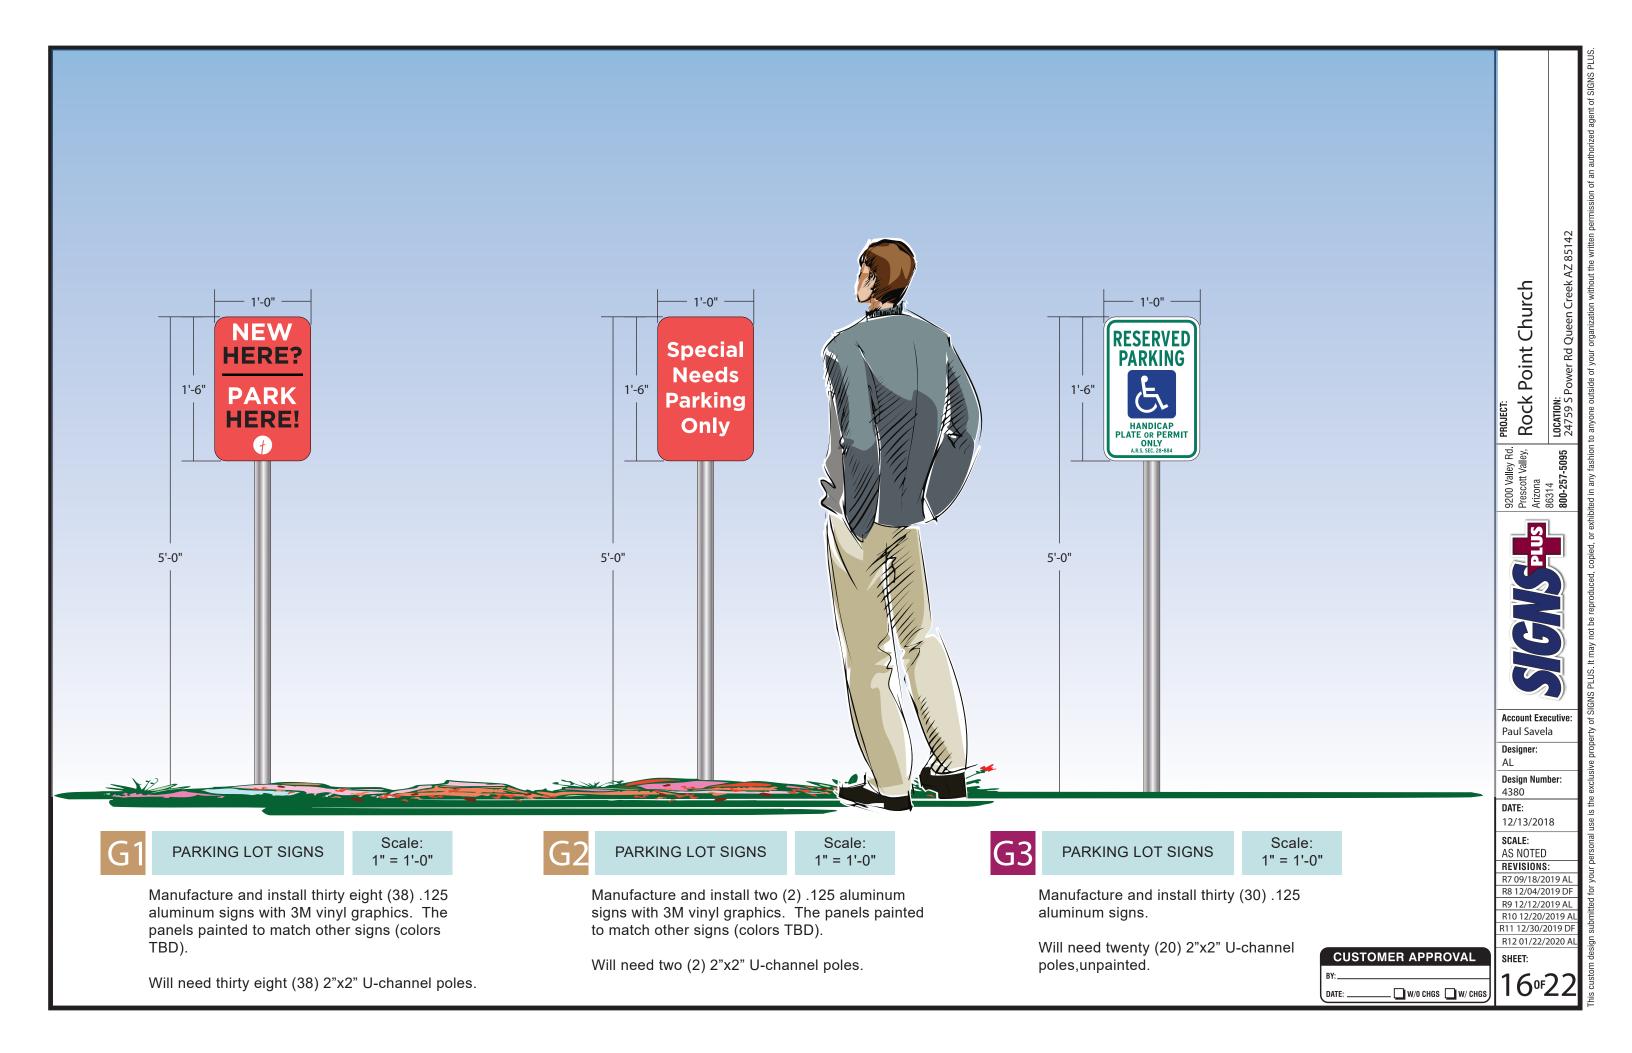

#### **Interior Parking Spot Identification Signs**

Seventy freestanding non-illuminated double- and single-sided parking spot identification signs will be located on the interior of the site around the parking lot. These signs are 5-6' tall. Square footage of the sign copy will be no more than 1.5 square feet per side. Sign copy and total quantity may vary depending on the future needs of the church. These signs include: • 5-6' tall to top of permanent signage, 1.5 square foot double-sided freestanding sign. See Sign Types G1, G2, and G3.