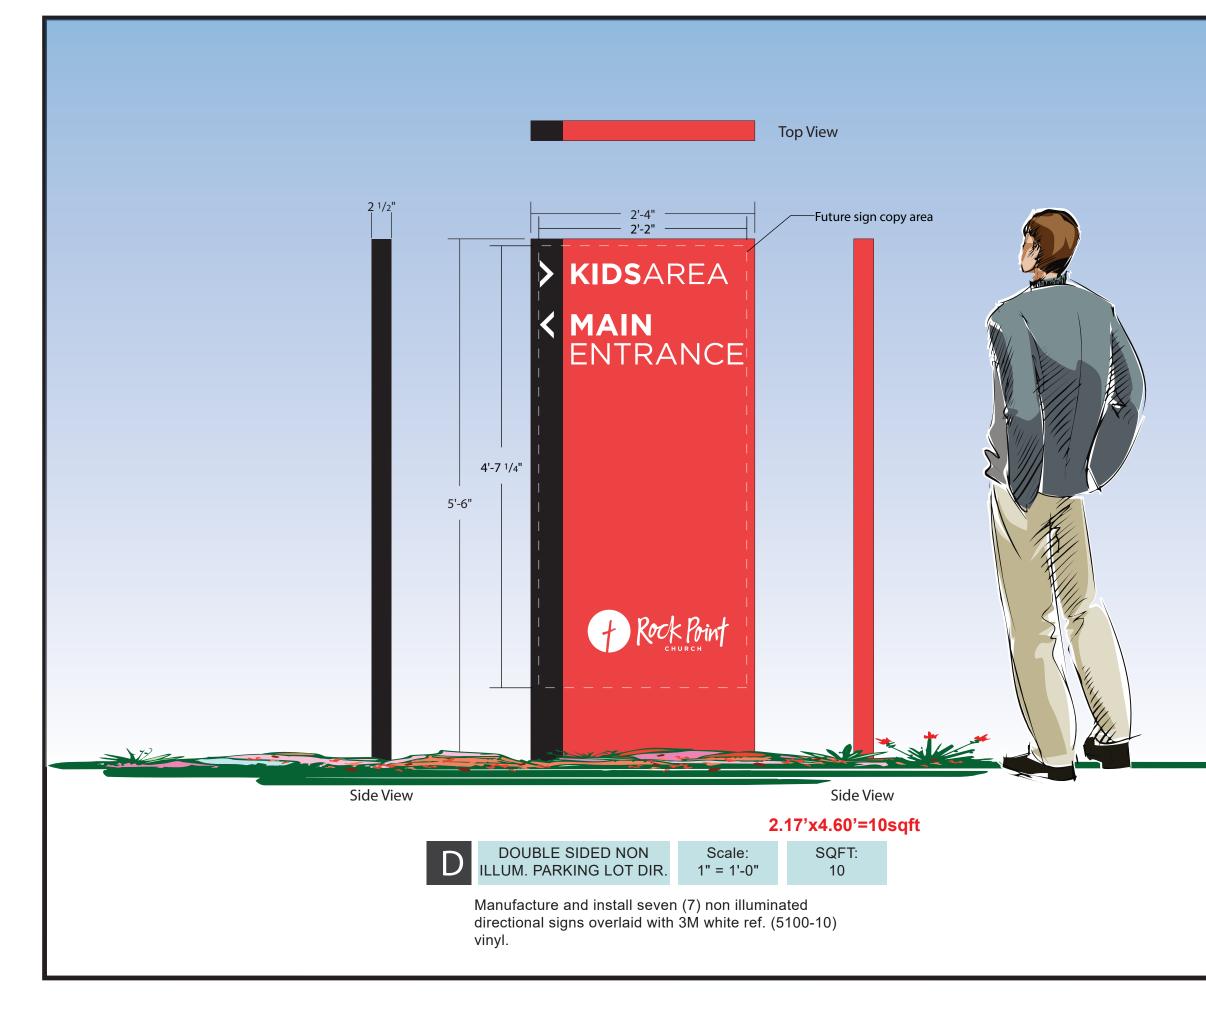

#### **Entry Directional Signs**

Two freestanding illuminated double-sided directional signs will be located along Ivy Lane at the entrances. These signs are 4' tall. Square footage of the sign copy will be 4 square feet per side. These signs include:

• 4' tall to top of permanent signage, 4 square foot double-sided freestanding sign. See Sign Type C.