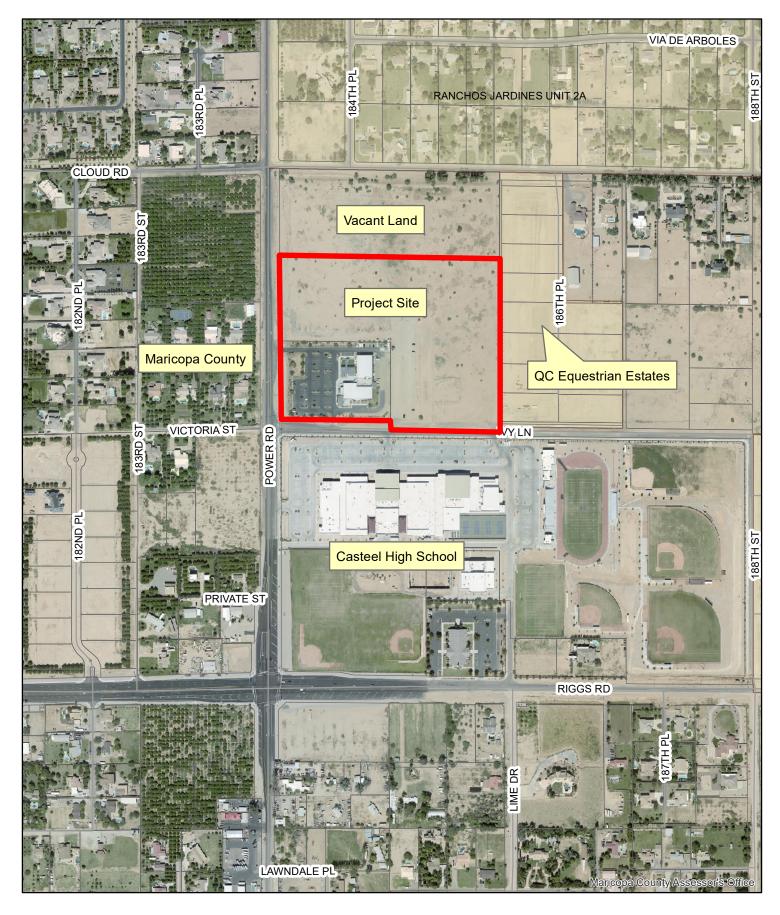

#### **PROJECT INFORMATION**

| Project Name             | Rock Point Church Comprehensive Sign Plan   |  |  |
|--------------------------|---------------------------------------------|--|--|
| Site Location            | NEC of Power Rd & Ivy Ln                    |  |  |
| Current Zening           | R1-43 (Rural Estate District)               |  |  |
| Current Zoning           | R1-43/PAD (Rural Estate/PAD)                |  |  |
| General Plan Designation | Rural                                       |  |  |
| Site Area                | 20.25 Acre                                  |  |  |
| Surrounding Zoning       |                                             |  |  |
| Designations:            |                                             |  |  |
| North                    | Vacant Land, Cloud Rd                       |  |  |
| NOItii                   | R1-43 (Rural Estate District)               |  |  |
| South                    | Casteel High School                         |  |  |
| South                    | R1-43 (Rural Estate District)               |  |  |
| East                     | Vacant Land, Queen Creek Equestrian Estates |  |  |
|                          | R1-43 (Rural Estate District)               |  |  |
| West                     | Power Rd, Maricopa County                   |  |  |
| vvest                    | RU-43 (Rural)                               |  |  |

#### ATTACHMENTS

- 1. Rock Point Church Aerial Exhibit
- 2. Rock Point Church General Plan Exhibit
- 3. Rock Point Church Zoning Map Exhibit
- 4. Rock Point Church Comprehensive Sign Plan

Case Numbers: P20-0024