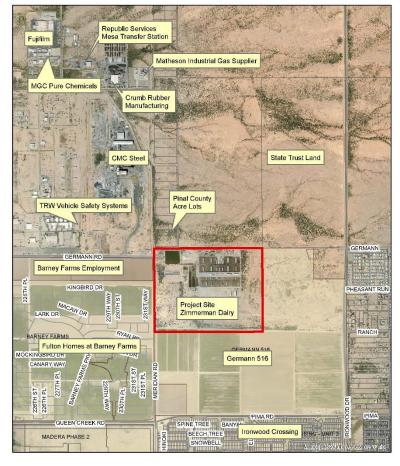

### **Aerial Map Exhibit**

- 191 acres
- Active dairy farm

### City of Mesa Employment State Trust Land Pinal County Acre Lots Barney Farms Employment Project Site Zimmerman Dairy BARNEY FARMS Fulton Homes at Barney Farms GERMANN 516 Germann 516