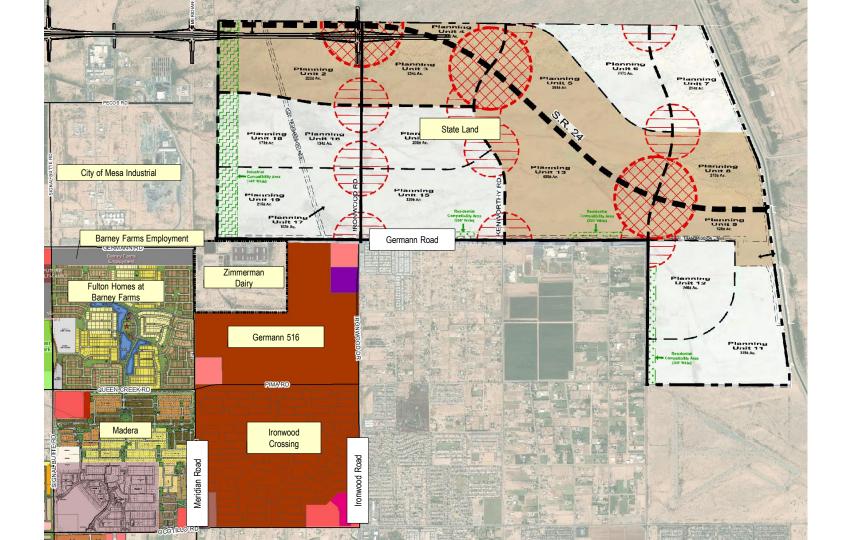

### **Aerial Map Exhibit**

- 191 acres
- Active dairy farm

### City of Mesa Employment State Trust Land Pinal County Acre Lots Barney Farms Employment Project Site Zimmerman Dairy BARNEY FARMS Fulton Homes at Barney Farms GERMANN 516 Germann 516