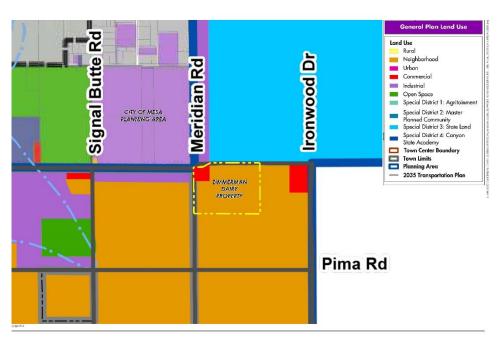

# Zimmerman Dairy Major General Plan Amendment P19-0048

Town Council November 20, 2019







### **Aerial Map Exhibit**

- 191 acres
- Active dairy farm









#### **Existing GP Land Use**

### City of Mesa Employment State Trust Land Pinal County Acre Lots Barney Farms Employment Project Site Zimmerman Dairy BARNEY FARMS Fulton Homes at Barney Farms GERMANN 516 Germann 516

#### **Proposed GP Land Use**



#### General Plan Land Use







#### **Current Zoning**



MDR - Residential

R1-4 - Residential

R1-5 - Residential

C-3 - Commercial
TC - Commercial

EMPA - Office/Industrial Park

EMP B - General Industrial

R1-8 - Residential

R1-9 - Residential

R1-12 - Residential

R1-15 - Residential

R1-43 - Residential

R1-54 - Residential

R1-190 - Residential

PCD - Planned Community

AT - Agritainment

No rezoning request is associated with the Major GPA request





#### **Public Outreach**

- Neighborhood Meeting August 12, 2019
  - 4 members of the public in attendance
  - Questions future plans for the dairy and future plans for Meridian Road and SR-24
- 60-day agency review June 27, 2019 August 26, 2019
  - PMGA letter
  - Vlachos Enterprises
  - City of Mesa Letter
- PRI and Fulton Ho