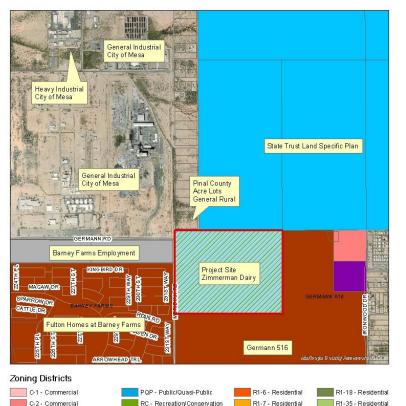

### City of Mesa Employment State Trust Land Pinal County Acre Lots Barney Farms Employment Project Site Zimmerman Dairy BARNEY FARMS Fulton Homes at Barney Farms GERMANN 516 Germann 516

#### **Current Zoning**

MDR - Residential

R1-4 - Residential

R1-5 - Residential

C-3 - Commercial
TC - Commercial

EMPA - Office/Industrial Park

EMP B - General Industrial

R1-8 - Residential

R1-9 - Residential

R1-12 - Residential

R1-15 - Residential

R1-43 - Residential

R1-54 - Residential

R1-190 - Residential

PCD - Planned Community

AT - Agritainment