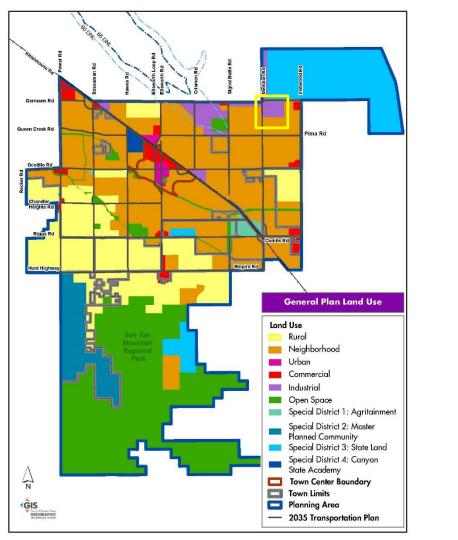

# Zimmerman Dairy Major General Plan Amendment P19-0048

Town Council November 20, 2019







### **Aerial Map Exhibit**

- 191 acres
- Active dairy farm









#### **Existing GP Land Use**

### City of Mesa Employment State Trust Land Pinal County Acre Lots Barney Farms Employment Project Site Zimmerman Dairy BARNEY FARMS Fulton Homes at Barney Farms GERMANN 516 Germann 516

#### **Proposed GP Land Use**



#### General Plan Land Use







#### **Current Zoning**



MDR - Residential

R1-4 - Residential

R1-5 - Residential

C-3 - Commercial
TC - Commercial

EMPA - Office/Industrial Park

EMP B - General Industrial

R1-8 - Residential

R1-9 - Residential

R1-12 - Residential

R1-15 - Residential

R1-43 - Residential

R1-54 - Residential

R1-190 - Residential

PCD - Planned Community

AT - Agritainment

No rezoning request is associated with the Major GPA request





#### **Public Outreach**

- Neighborhood Meeting August 12, 2019
  - 4 member