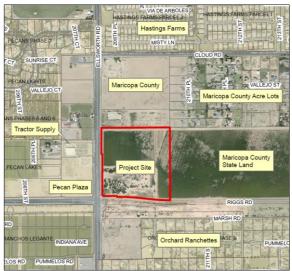

## **Aerial Map Exhibit**

- 19.6 acres
- NEC Ellsworth & Riggs
- Currently located in Maricopa County island