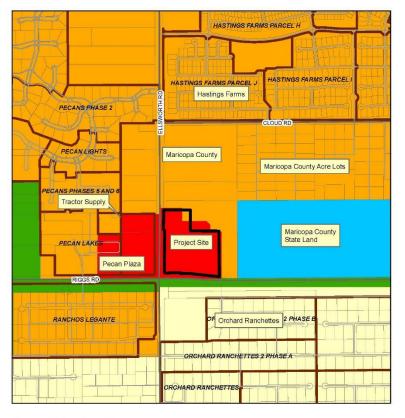

## NEC Ellsworth & Riggs Rezone Ordinance (710-19) Case: P16-0041

Town Council September 18, 2019















## **Aerial Map Exhibit**

- 19.6 acres
- NEC Ellsworth & Riggs
- Currently located in Maricopa County island















#### **General Plan Land Use**



### **Existing GP Land Use**









#### R1-12 (TOWN)



|           | EXISTING                   |  |
|-----------|----------------------------|--|
|           | C-1<br>PD<br>R1-35<br>RUPD |  |
| RIGGS RD. |                            |  |

### **Existing & Proposed Zoning**







# **Neighborhood Meetings**

- 1<sup>st</sup> Meeting: October 13, 2016
  - 25 in attendance
  - 20 written comments
- 2<sup>nd</sup> Meeting: March 21, 2017
  - 13 in attendance
  - 7 written comments
- 3<sup>rd</sup> Meeting: April 30, 2019
  - 20 attendance
  - 1 written comment



## **Questions?**

## Thank you.