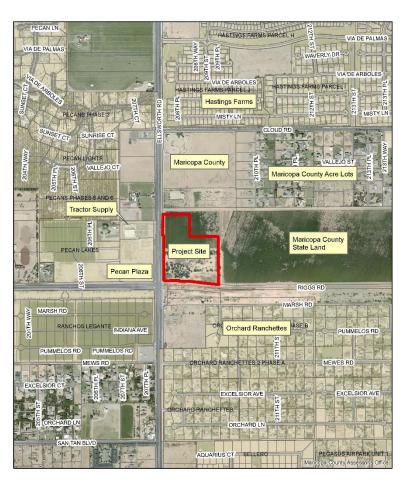

## **Aerial Map Exhibit**

- 19.6 acres
- NEC Ellsworth & Riggs
- Currently located in Maricopa County island