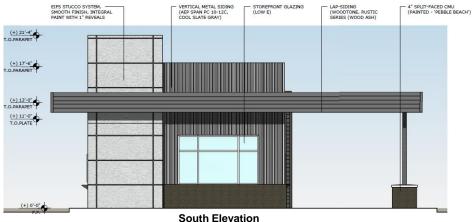

## **Dutch Brothers Coffee Shop**

Conditional Use Permit (Case No. P18-0136) Site Plan (Case No. P18-0137)

March 13, 2019
Planning and Zoning Commission







#### **Aerial Exhibit**

- 0.69 acre site
- Lot 5 (Shops at Terravella)





# **Zoning Exhibit**

C-1 (Light Comm.)







## Requests

- CUP for drive-thru
- Site plan with landscape plans and building elevations

## **Neighborhood Meeting**

- December 10, 2018 with no attendees.
- Staff has received no public input to date.

### **Elevations**







**East Elevation** 





### **Circulation Exhibit**

- Entire Shops at Terravella development shown
- Dutch Brothers site outlined in blue



### Site Plan

| Lot Size | Zoning<br>District | Building<br>Size | Parking<br>Spaces<br>Provided | Parking<br>Spaces<br>Required |
|----------|--------------------|------------------|-------------------------------|-------------------------------|
| .69 ac.  | C-1                | 823 sf           | 17                            | 17                            |



# **Queuing Exhibits**

#### QUEUING SUMMARY

REQUIRED QUEUING PER TOWN CODE = 160.00' = (8 CARS)
REQUIRED QUEUING PER TRAFFIC STUDY = 14 CARS = (277.50')
ACTUAL QUEUING SPACE PROVIDED = 25 CARS = (351.50')
ACTUAL QUEUING SPACE PROVIDED WITH OVERFLOW = 33 CARS = (516.50')



EXHIBIT 5
ACTUAL QUEUING SPACE PROV