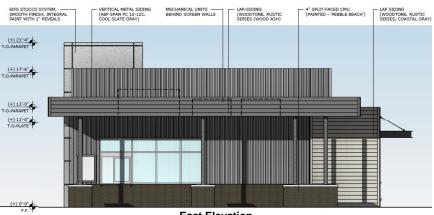

## **Dutch Brothers Coffee Shop**

Conditional Use Permit (Case No. P18-0136) Site Plan (Case No. P18-0137)

March 13, 2019
Planning and Zoning Commission







#### **Aerial Exhibit**

- 0.69 acre site
- Lot 5 (Shops at Terravella)





# **Zoning Exhibit**

C-1 (Light Comm.)







## Requests

- CUP for drive-thru
- Site plan with landscape plans and building elevations

## **Neighborhood Meeting**

- December 10, 2018 with no attendees.
- Staff has received no public input to date.

### **Elevations**







**East Elevation** 





### **Circulation Exhibit**

- Entire Shops at Terravella development shown
- Dutch Brothers site outlined in blue



### Site Plan

| Lot Size | Zoning<br>District | Building<br>Size | Parking<br>Spaces<br>Provided | Parking<br>Spaces<br>Required |
|----------|--------------------|------------------|-------------------------------|-------------------------------|
| .69 ac.  | C-1                | 823 sf           | 17                            | 17                            |



# **Queuing Exhibits**

#### QUEUING SUMMARY

REQUIRED QUEUING PER TOWN CODE = 160.00' = (8 CARS)
REQUIRED QUEUING PER TRAFFIC STUDY = 14 CARS = (277.50')
ACTUAL QUEUING SPACE PROVIDED = 25 CARS = (351.50')
ACTUAL QUEUING SPACE PROVIDED WITH OVERFLOW = 33 CARS = (516.50')



EXHIBIT 5