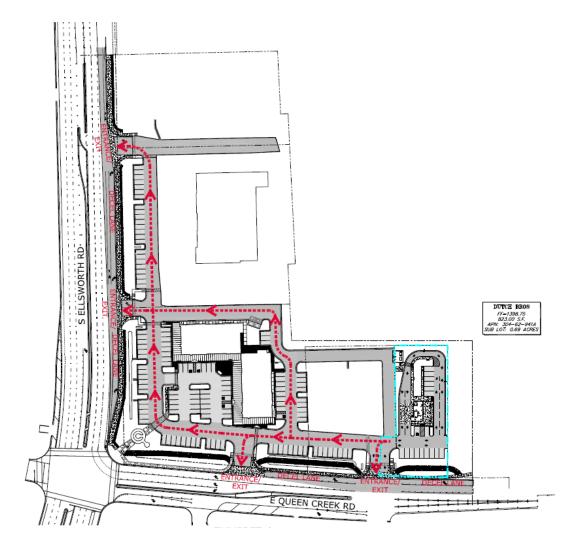

### **Circulation Exhibit**

- Entire Shops at Terravella development shown
- Dutch Brothers site outlined in blue