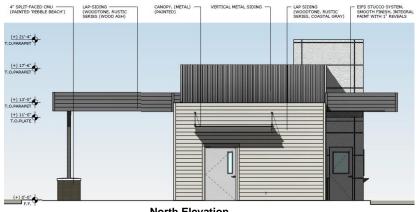

## **Dutch Brothers Coffee Shop**

Conditional Use Permit (Case No. P18-0136) Site Plan (Case No. P18-0137)

March 13, 2019
Planning and Zoning Commission







#### **Aerial Exhibit**

- 0.69 acre site
- Lot 5 (Shops at Terravella)





# **Zoning Exhibit**

C-1 (Light Comm.)







## Requests

- CUP for drive-thru
- Site plan with landscape plans and building elevations

## **Neighborhood Meeting**

- December 10, 2018 with no attendees.
- Staff has received no public input to date.

### **Elevations**







**East Elevation** 





### **Circulation Exhibit**

- Entire Shops at Terravella development shown
- Dutch Brothers site outlined in blue



### Site Plan

| Lot Size | Zoning<br>District | Building<br>Size | Parking<br>Spaces<br>Provided | Parking<br>Spaces<br>Required |
|----------|--------------------|------------------|-------------------------------|-------------------------------|
| .69 ac.  | C-1                | 823 sf           | 17                            | 17                            |



# **Queuing Exhibits**

#### QUEUING SUMMARY

REQUIRED QUEUING PER TOWN CODE = 160.00' = (8 CARS)
REQUIRED QUEUING PER TRAFFIC STUDY = 14 CARS = (277.50')
ACTUAL QUEUING SPACE PROVIDED = 25 CARS = (351.50')
ACTUAL QUEUING SPACE PROVIDED WITH OVERFLOW = 33 CARS = (516.50')



EXHIBI