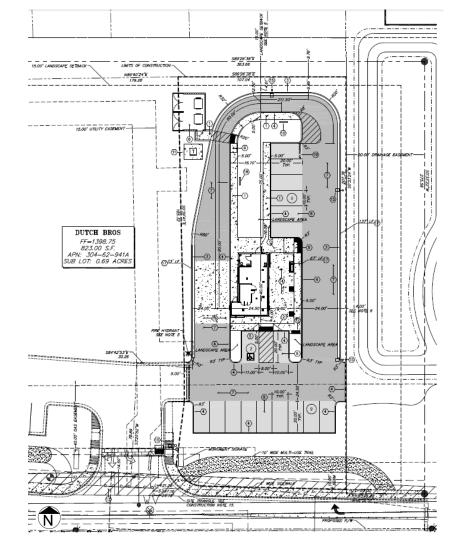

### Site Plan

| Lot Size | Zoning<br>District | Building<br>Size | Parking<br>Spaces<br>Provided | Parking<br>Spaces<br>Required |
|----------|--------------------|------------------|-------------------------------|-------------------------------|
| .69 ac.  | C-1                | 823 sf           | 17                            | 17                            |