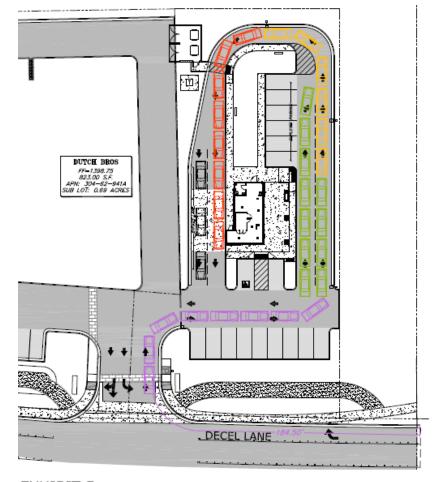

# **Queuing Exhibits**

#### QUEUING SUMMARY

REQUIRED QUEUING PER TOWN CODE = 160.00' = (8 CARS)
REQUIRED QUEUING PER TRAFFIC STUDY = 14 CARS = (277.50')
ACTUAL QUEUING SPACE PROVIDED = 25 CARS = (351.50')
ACTUAL QUEUING SPACE PROVIDED WITH OVERFLOW = 33 CARS = (516.50')

EXHIBIT 5
ACTUAL QUEUING SPACE PROVIDED WITH OVERFLOW