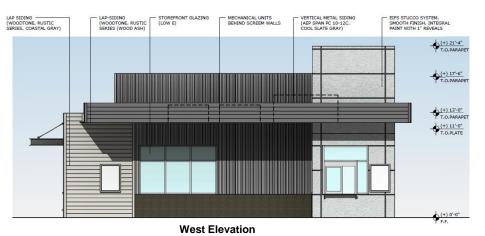

## **Dutch Brothers Coffee Shop**

Conditional Use Permit (Case No. P18-0136) Site Plan (Case No. P18-0137)

March 13, 2019
Planning and Zoning Commission







#### **Aerial Exhibit**

- 0.69 acre site
- Lot 5 (Shops at Terravella)





# **Zoning Exhibit**

C-1 (Light Comm.)







## Requests

- CUP for drive-thru
- Site plan with landscape plans and building elevations

## **Neighborhood Meeting**

- December 10, 2018 with no attendees.
- Staff has received no public input to date.

### **Elevations**







**East Elevation** 





### **Circulation Exhibit**

- Entire Shops at Terravella development shown
- Dutch Brothers site outlined in blue



### Site Plan

| Lot Size | Zoning<br>District | Building<br>Size | Parking<br>Spaces<br>Provided | Parking<br>Spaces<br>Required |
|----------|--------------------|------------------|-------------------------------|-------------------------------|
| .69 ac.  | C-1                | 823 sf           | 17                            | 17                            |



# **Queuing Exhibits**

#### QUEUING SUMMARY

REQUIRED QUEUING PER TOWN CODE = 160.00' = (8 CARS)
REQUIRED QUEUING PER TRAFFIC STUDY = 14 CARS = (277.50')
ACTUAL QUEUING SPACE PROVIDED = 25 CARS = (351.50')
ACTUAL QUEUING SPACE PROVIDED WITH OVERFLOW = 33 CARS = (516.50')



EXHIBIT 5
ACTUAL QUEUING SPACE PR