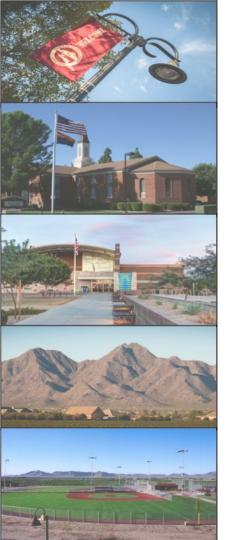

#### **Aerial Exhibit**

- 0.69 acre site
- Lot 5 (Shops at Terravella)

### **Circulation Exhibit**

- Entire Shops at Terravella development shown
- Dutch Brothers site outlined in blue