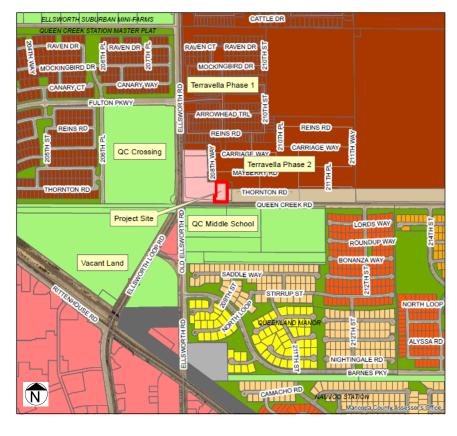

#### **Aerial Exhibit**

- 0.69 acre site
- Lot 5 (Shops at Terravella)

# **Zoning Exhibit**

C-1 (Light Comm.)

### **Circulation Exhibit**

- Entire Shops at Terravella development shown
- Dutch Brothers site outlined in blue