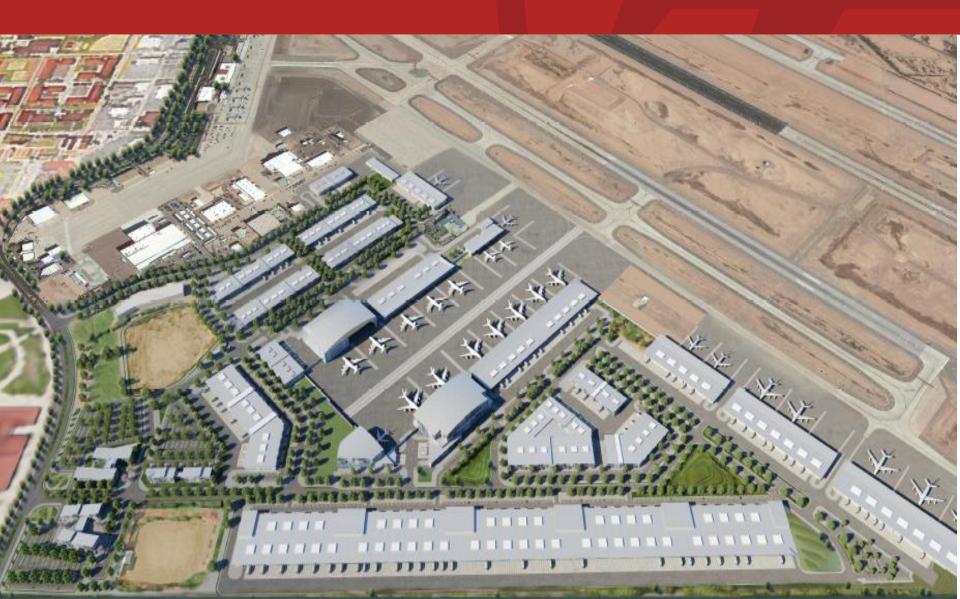

## **SkyBridge Arizona Overview**

#### **SkyBridge Arizona Overview**

- Master Development Agreement (MDA) for approximately 360acres located at the southwest corner of Phoenix-Mesa Gateway Airport
- Master Developer, Mesa SkyBridge, LLC, has 49-year lease and is committed to investing \$40 million in horizontal infrastructure
- Aeronautical and non-aeronautical development opportunities including logistics/cargo, office, warehouse, flex industrial, hospitality, and retail
- Millions of square feet of construction and thousands of new highwage jobs expected
- Unified Cargo Processing Program created first joint US and Mexico International Air Logistics Hub