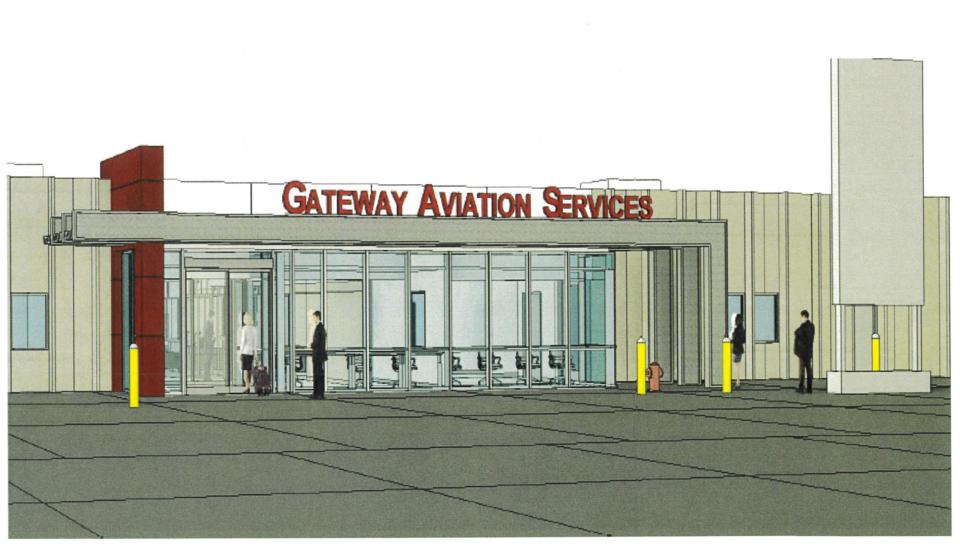

| Calendar Year 2018 |       |
|-----------------|--------------------|-------|
|                 | Callers            | Calls |
| Mesa            | 53                 | 86    |
| Gilbert         | 34                 | 174   |
| Gold Canyon     | 2                  | 2     |
| Queen Creek     | 14                 | 18    |
| Queen Valley    | 2                  | 2     |
| San Tan Valley  | 2                  | 2     |
| Florence        | 0                  | 0     |
| Apache Junction | 0                  | 0     |
| Unknown         | 0                  | 0     |
| TOTAL           | 107                | 284   |

#### **Development Opportunities**





# **Hangar 37 Development**





# **Hangar 18 Development**





# **Able Aerospace Services Expansion**





#### **FBO Renovations**





### **Northeast Development Area**





## **SkyBridge Arizona Overview**





#### **SkyBridge Arizona Overview**



- Master Development Agreement (MDA) for approximately 360acres located at the southwest corner of Phoenix-Mesa Gateway Airport
- Master Developer, Mesa SkyBridge, LLC, has 49-year lease and is committed to investing \$40 million in horizontal infrastructure
- Aeronautical and non-aeronautical development opportunities including logistics/cargo, office, warehouse, flex industrial, hospitality, and retail
- Millions of square feet of construction and thousands of new highwage jobs expected
- Unified Cargo Processing Program created first joint US and Mexico International Air Logistics Hub

#### **Unified Cargo Processing Program**



- May 21, 2018 first joint U.S./ Mexico