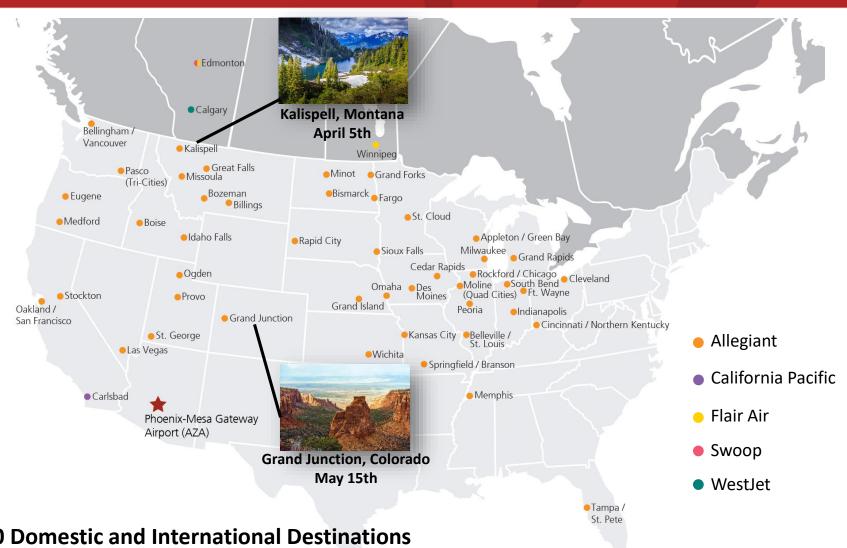

#### **Gateway Airport Route Map**

**50 Domestic and International Destinations** 