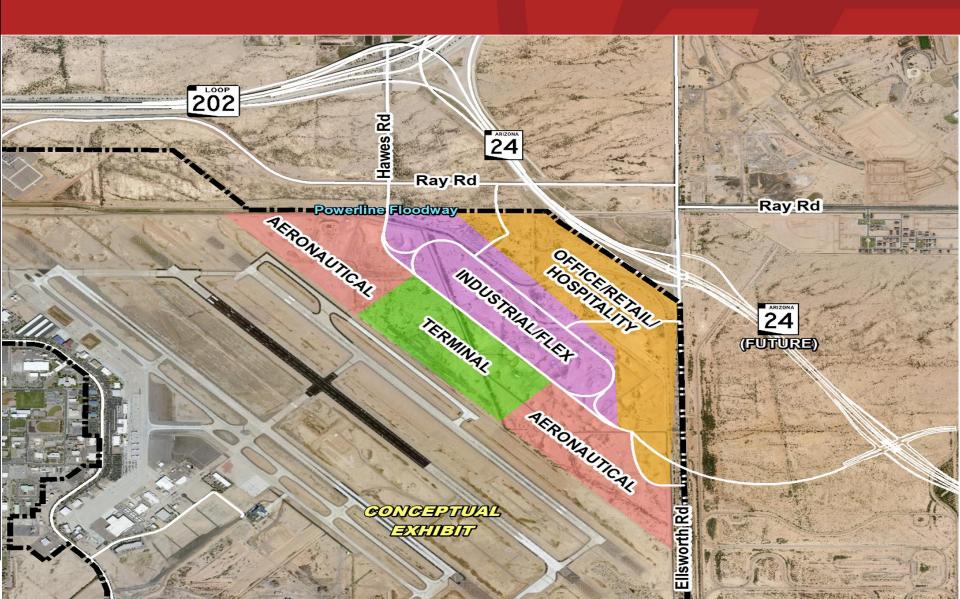

----------|--------------------|-------|
|                 | Callers            | Calls |
| Mesa            | 53                 | 86    |
| Gilbert         | 34                 | 174   |
| Gold Canyon     | 2                  | 2     |
| Queen Creek     | 14                 | 18    |
| Queen Valley    | 2                  | 2     |
| San Tan Valley  | 2                  | 2     |
| Florence        | 0                  | 0     |
| Apache Junction | 0                  | 0     |
| Unknown         | 0                  | 0     |
| TOTAL           | 107                | 284   |

#### **Development Opportunities**





# **Hangar 37 Development**





# **Hangar 18 Development**





# **Able Aerospace Services Expansion**





#### **FBO Renovations**





### **Northeast Development Area**





## **SkyBridge Arizona Overview**





#### **SkyBridge Arizona Overview**



- Master Development Agreement (MDA) for approximately 360acres located at the southwest corner of Phoenix-Mesa Gateway Airport
- Master Developer, Mesa SkyBridge, LLC, has 49-year lease and is committed to investing \$40 million in horizontal infrastructure
- Aeronautical and non-aeronautical development opportunities including logistics/cargo, office, warehouse, flex industrial, hospitality, and retail
- Millions of square feet of construction and thousands of new highwage jobs expected
- Unified Cargo Processing Program created first joint US and Mexico International Air Logistics Hub

#### **Unified Cargo Processing Program**



- May 21, 2018 first joint U.S./ Mexico customs inspection
- September 18, 2018