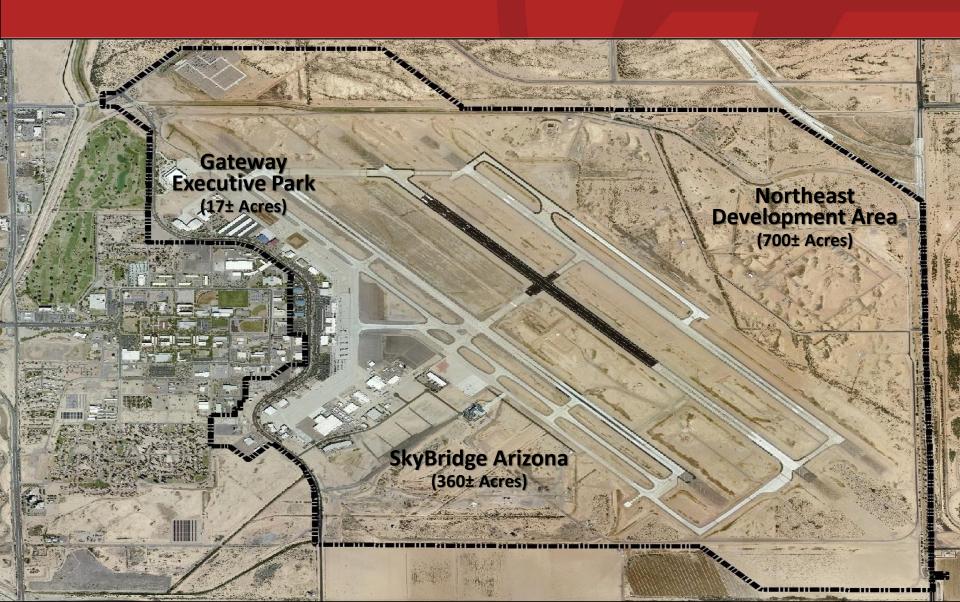

#### **Development Opportunities**

### **Northeast Development Area**

## **SkyBridge Arizona Overview**

#### **SkyBridge Arizona Overview**

- Master Development Agreement (MDA) for approximately 360acres located at the southwest corner of Phoenix-Mesa Gateway Airport
- Master Developer, Mesa SkyBridge, LLC, has 49-year lease and is committed to investing \$40 million in horizontal infrastructure
- Aeronautical and non-aeronautical development opportunities including logistics/cargo, office, warehouse, flex industrial, hospitality, and retail
- Millions of square feet of construction and thousands of new highwage jobs expected
- Unified Cargo Processing Program created first joint US and Mexico International Air Logistics Hub