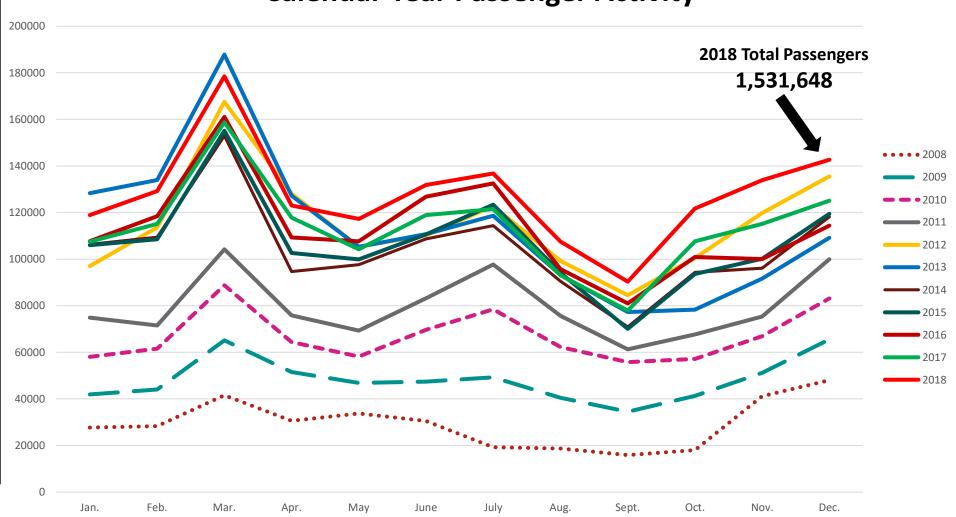

#### **Record-Setting Passenger Activity**

#### **Calendar Year Passenger Activity**