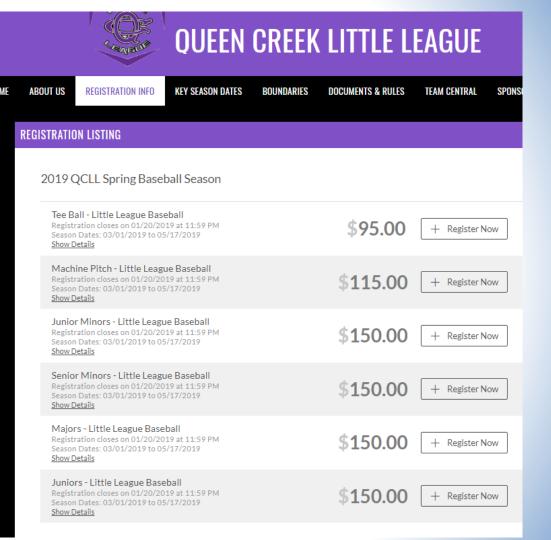

#### **EXAMPLE OF IMPACT**

| Official Youth Sports Partner -                                     | + \$2 / hr       | EXAMPLE:                                                                                                            |         |
|---------------------------------------------------------------------|------------------|---------------------------------------------------------------------------------------------------------------------|---------|
| QC Heat Little League Softball                                      | 5 <b>4.40</b>    | LL Reg Fee: \$150                                                                                                   |         |
| 0                                                                   | 5 1.30<br>5 0.79 | Current rental impact:                                                                                              | \$15.39 |
| <ul> <li>Non-Partner Youth Sports Leag</li> <li>Baseball</li> </ul> | gues - + \$      | \$15.39 of \$125 registration — field use<br><b>New rental impact:</b><br>\$17.79 of \$125 registration — field use | \$19.79 |
|                                                                     | 5 15.72          |                                                                                                                     |         |
| Football     Soccer                                                 | 5 3.90<br>5 2.37 | EXAMPLE:                                                                                                            |         |
| Club Teams & General Practice                                       | es - +\$10       | AZSC Reg Fee: \$65                                                                                                  |         |
| • Each Practice to cost \$ .50 - \$1.00 per p                       | layer            | Current rental impact:                                                                                              | \$ 2.75 |
|                                                                     |                  | \$2.75 of \$65 registration – field use<br><b>New rental impact:</b><br>\$3.54 of \$65 registration – field use     | \$ 3.54 |