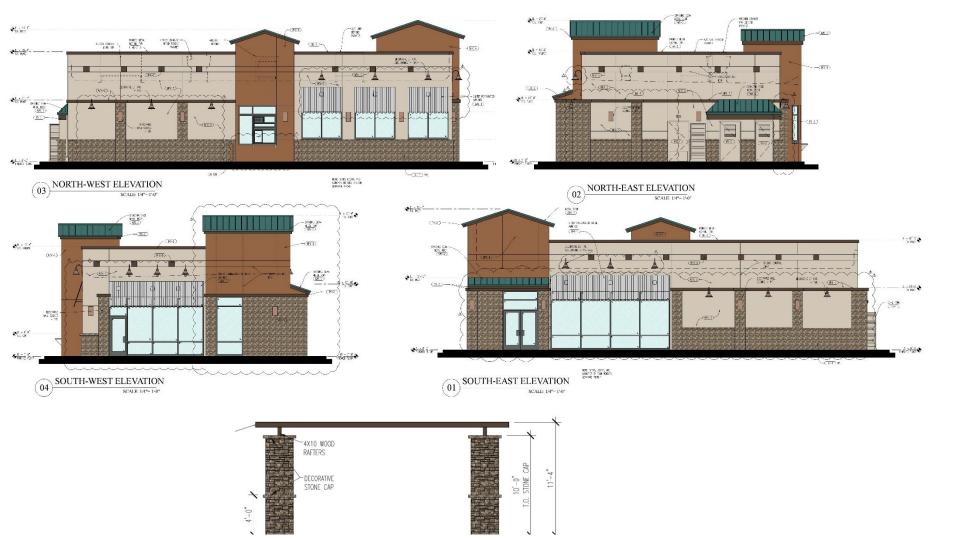

#### **Site Plan**

- 0.83 acres
- 2,493 sq. fit.
- 26 parking spaces
- 160-feet vehicle stacking

### **Landscape Plan**

• 41% open space