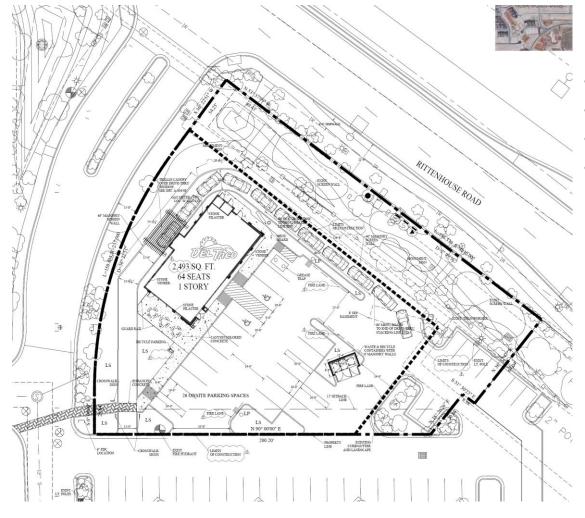

#### **Site Plan**

- 0.83 acres
- 2,493 sq. fit.
- 26 parking spaces
- 160-feet vehicle stacking