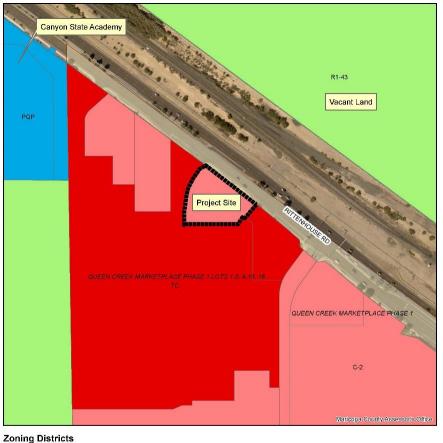

## **Project Location**

QC Marketplace 0.83 acres

C-1, Commercial

C-2, Commercial

TC, Commercial

EMP A. Heavy Industrial

PQP, Public/Quasi-Public

EMP B, Light Industrial

## **Existing Zoning**

C-2 General Commercial

R1-18, Residential