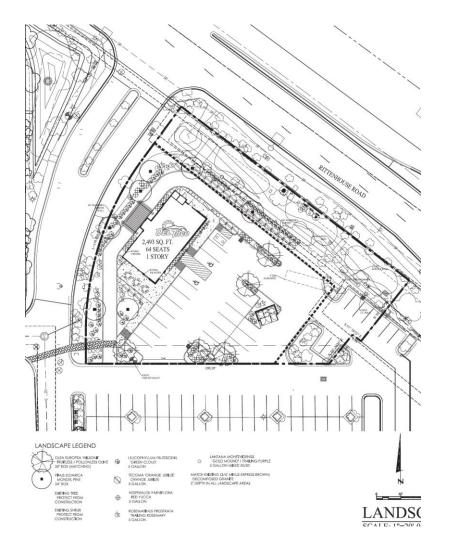

## **Del Taco Drive-Thru Restaurant**

CUP (P18-0025) and Site Plan (P18-0024)

Town Council July 18, 2018





## **Project Location**



QC Marketplace 0.83 acres





C-1, Commercial

C-2, Commercial

TC, Commercial

EMP A. Heavy Industrial

PQP, Public/Quasi-Public

EMP B, Light Industrial



RC, Recreation/Conservation

MDR, Multi-Family

R1-4, Residential

R1-5, Residential

R1-6, Residential

PCD, Planned Community Development

R1-7, Residential

R1-8, Residential

R1-9, Residential

R1-10, Residential

R1-12, Residential

R1-15, Residential

## **Existing Zoning**

C-2 General Commercial



R1-18, Residential



#### **Site Plan**

- 0.83 acres
- 2,493 sq. fit.
- 26 parking spaces
- 160-feet vehicle stacking



### **Landscape Plan**

• 41% open space





# Neighborhood Meeting

- April 25, 2018
- No attendees



## **Questions?**

Thank you