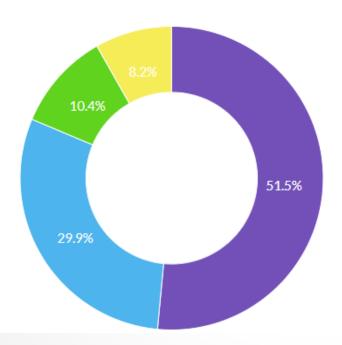

## Survey Results (2 of 4)

Q6

How would you rate the management of your club? Multiple Choice