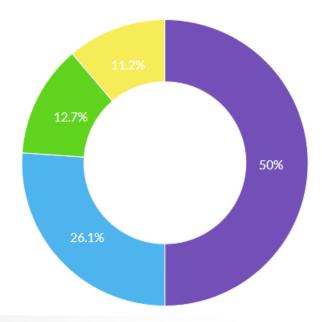

#### Survey Results (1 of 4)

Q5

How would you rate the STYFL facilities? Multiple Choice