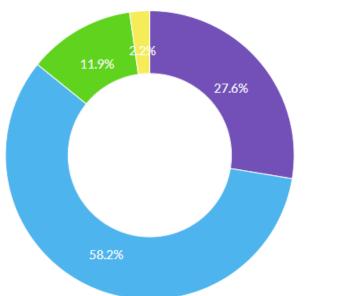

#### Survey Results (1 of 4)

Q5

How would you rate the STYFL facilities? Multiple Choice