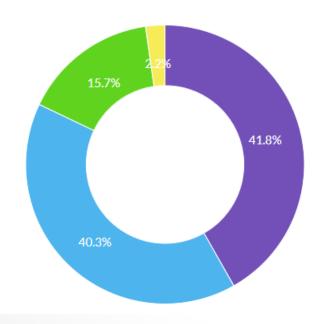

## Survey Results (2 of 4)

Q6

How would you rate the management of your club? Multiple Choice