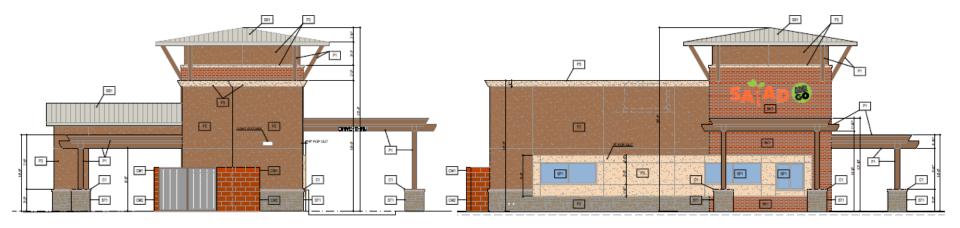

### P17-0060-Conditional Use Permit P17-0061-Major Site Plan

Town Council October 4, 2017







**Zoning Exhibit** • C-2/PAD Zoning

A

#### 00 8 PARENE SCREW SALL • 1 acre REPORTY LINE 206.07 • 750 sq. ft. building • 35 parking spaces EXISTING TROMING LANDSCAPE TO REMAN LANDROLPHA (TO NEMAN) HINKE MACK (18 required) ARCHIGE CONTRACTOR CHORTH ROAD ROPERTY LINE 00000 PROPERTY LINE \_.\_\_ SSECOVAN'W B2.00'(RBM) SSECOVAN'W B2.00'(RBM) N005019"W 3L000M PLANTING PLAN 0 5 10

### Site Plan

•29% landscape coverage (15% required)





# NEIGHBORHOOD MEETING

- Aug. 23rd
- No Attendees



## **Questions?**

Thank you.