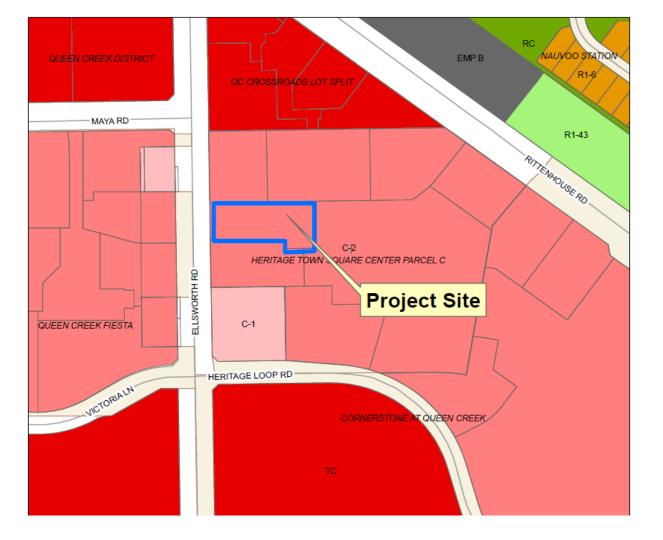

#### 00 8 PARENE SCREW SALL • 1 acre REPORTY LINE 206.07 • 750 sq. ft. building • 35 parking spaces EXISTING TROMING LANDSCAPE TO REMAN LANDROLPHA (TO NEMAN) HINKE MACK (18 required) ARCHIGE CONTRACTOR CHORTH ROAD ROPERTY LINE 00000 PROPERTY LINE \_.\_\_ SSECOVAN'W B2.00'(RBM) SSECOVAN'W B2.00'(RBM) N005019"W 3L000M PLANTING PLAN 0 5 10

### Site Plan

•29% landscape coverage (15% required)