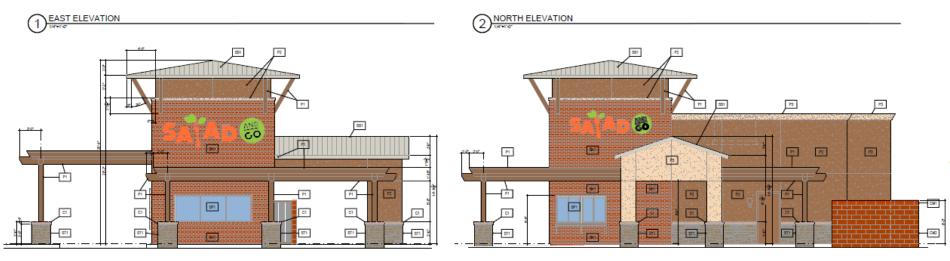

### P17-0060-Conditional Use Permit P17-0061-Major Site Plan

Town Council October 4, 2017

**Zoning Exhibit** • C-2/PAD Zoning

A

#### 00 8 PARENE SCREW SALL • 1 acre REPORTY LINE 206.07 • 750 sq. ft. building • 35 parking spaces EXISTING TROMING LANDSCAPE TO REMAN LANDROLPHA (TO NEMAN) HINKE MACK (18 required) ARCHIGE CONTRACTOR CHORTH ROAD ROPERTY LINE 00000 PROPERTY LINE \_.\_\_ SSECOVAN'W B2.00'(RBM) SSECOVAN'W B2.00'(RBM) N005019"W 3L000M PLANTING PLAN 0 5 10

### Site Plan

•29% landscape coverage (15% required)