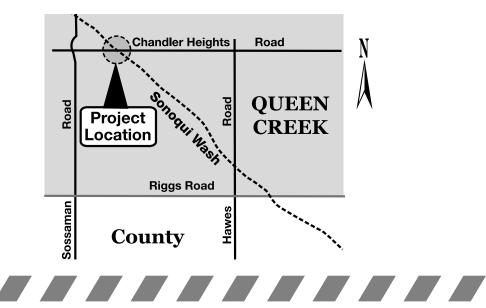

## Chandler Heights Road Bridge At Sonoqui Wash Improvement Project

March 2008 • Issue 2

## Construction Project Nearing Completion

The Maricopa County Department of Transportation (MCDOT) contractor has nearly completed construction of the new bridge on Chandler Heights Road over the Sonoqui Wash. Soon our community will benefit from the newly completed five-lane bridge replacement of this flood and closure prone low water crossing. The project was constructed through a partnership between MCDOT and the Town of Queen Creek.

# March 20 Dedication Planned

Supervisor Fulton Brock, the Maricopa County Department of Transportation and the Town of Queen Creek cordially invite you to attend a ceremony commemorating the dedication and opening of the Chandler Heights Road Bridge at the Sonoqui Wash. The celebration will begin at 10:00 a.m. on Thursday, March 20, 2008, and take place on the new bridge deck located on Chandler Heights Road between Sossaman Road and Hawes Road.