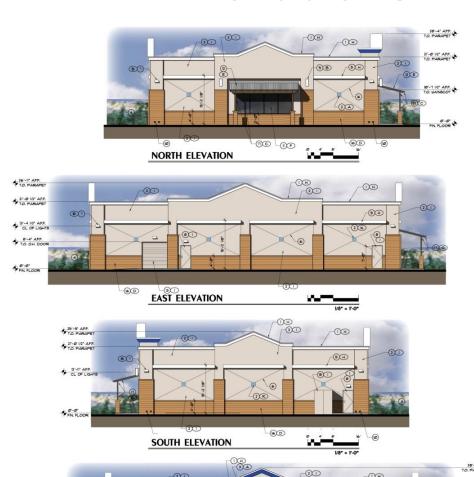

## Aaron's at The Shoppes at Indigo Trails SP13-044

### Elevations

**WEST ELEVATION** 

### **KEY NOTES** ⊙∕

- PANTED SHEET METAL CAP FLASHING OVER STUCCO FASCIA
   ELISS, STUCCO INTEGRALLY COLORED
   ELISS, CORNICE INTEGRALLY COLORED

- 3. E.J.A. CORNICE NEGRALLY COLORED
  4. PINHS GRADE
  5. BOOD THERNEN PROJECTION BAND BY E.J.A. STUCCO
  6. CONTROL JOHN
  1. BALL PACK LIGHT FOUNDE
  1. CORNIGATION STEEL JAINING
  1. CORNIGATION STE

- 13. HEAVY DUTY COIL OVERHEAD DOOR, PAINTED
  14. TENANT SIGN BACKLIT, PERMITTED SEPARATELY
- 15. ELECTRICAL SERVICE ENTRANCE SECTION PAINT TO MATCH WALL 16. VEENER SLUTP BLOCK CMU, WAINSCOT IT. STAINED WOOD COLUMNS, BEAMS, AND RAFTERS

### MATERIAL AND COLOR SCHEDULE

| SYMBOL     | MATERIAL                        | COLOR                             | MANUFACTURER      | REMARKS     |
|------------|---------------------------------|-----------------------------------|-------------------|-------------|
| A          | EJBB/<br>PAINTED SHEET<br>METAL | BLUE BLOOD<br>100 6966, FLAT FIN. | SHERWIN WILLIAMS  |             |
| <b>B</b>   | PRE-FIN METAL                   | UHITE<br>ENAMELED PAINT           | LITHONIA LIGHTING | AARONS SPEC |
| 0          | STAINED WOOD                    | MATCH EXISTING<br>SHOPPING CENTER | SHERWIN WILLIAMS  |             |
| <b>(D)</b> | SLUMP BLOCK CMU.                | ADOBE BUFF                        | SUPERLITE         |             |
| <b>(E)</b> | CORRUGATED                      | ZNC GALVANIZED<br>FINISH          |                   |             |
| €          | ALUMINUM FRAMING                | BLACK<br>ANODIZED                 | ALCOA             |             |
| <b>③</b>   | PAINT/E.I.S.S.                  | WHITE ZIN<br>DEUSIB, FLAT FIN.    | DUNN EDWARDS      |             |
| $\oplus$   | PAINT/E.I.S.S.                  | BIRCHWOOD<br>DEC152, FLAT FIN.    | DUNN EDWARDS      |             |
| 0          | PAINT/E.I.S.S.                  | LOG CABIN<br>*DEA162, FLAT FIN.   | DUNN EDWARDS      |             |
| K          | PAINTED SHEET<br>METAL          | MATCH EXISTING<br>FLAT FIN.       | SHERWN WILLIAMS   |             |

### **ELEVATIONS NOTE:**

ALL COLORS TO MATCH EXISTING PALETTE

10'-1 1/2" AFF.

UF)