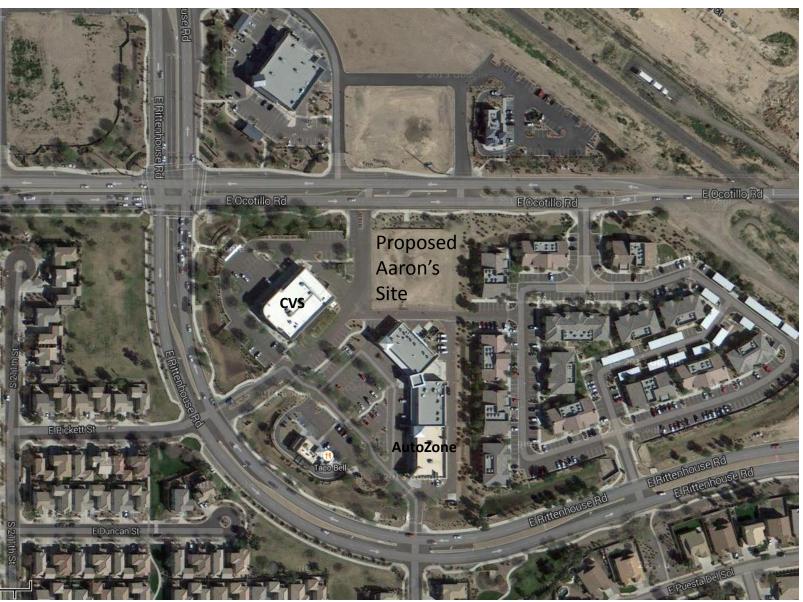

## Aaron's at The Shoppes at Indigo Trails SP13-044









### Elevations



**WEST ELEVATION** 

### **KEY NOTES** ⊙∕

- PANTED SHEET METAL CAP FLASHING OVER STUCCO FASCIA
   ELISS, STUCCO INTEGRALLY COLORED
   ELISS, CORNICE INTEGRALLY COLORED

- 3. E.J.A. CORNICE NEGRALLY COLORED
  4. PINHS GRADE
  5. BOOD THERNEN PROJECTION BAND BY E.J.A. STUCCO
  6. CONTROL JOHN
  1. BALL PACK LIGHT FOUNDE
  1. CORNIGATION STEEL JAINING
  1. CORNIGATION STE

- 13. HEAVY DUTY COIL OVERHEAD DOOR, PAINTED
  14. TENANT SIGN BACKLIT, PERMITTED SEPARATELY
- 15. ELECTRICAL SERVICE ENTRANCE SECTION PAINT TO MATCH WALL 16. VEENER SLUTP BLOCK CMU, WAINSCOT IT. STAINED WOOD COLUMNS, BEAMS, AND RAFTERS

### MATERIAL AND COLOR SCHEDULE

| SYMBOL     | MATERIAL                        | COLOR                             | MANUFACTURER      | REMARKS     |
|------------|