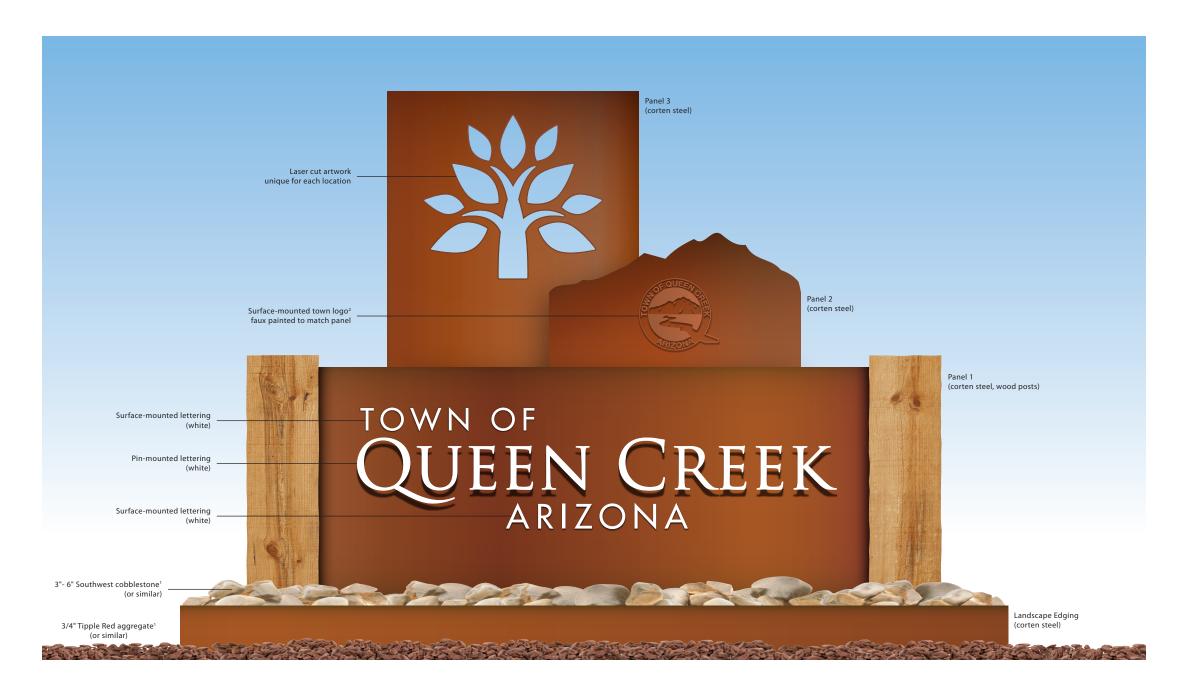

## Entry Monuments in AZ

- Three independent corten steel panels.
- Panel 3 to have unique laser cut artwork for each location.
- Matching corten steel landscape edging to simulate "monument base".
- Ground-level spot uplight(s) will be designated for each panel.
- Two colors/sizes of landscape aggregate/stone.1

#### CONCEPT VARIATION 1

(CONTEMPORARY, STRAIGHT LINES, MIXTURE OF MATERIALS)

<sup>&</sup>lt;sup>2</sup> Option: engraved town logo