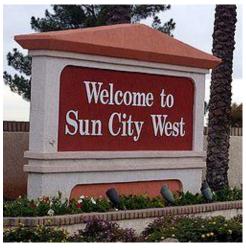

#### Current monument for referrence

Top View
Option A: Straight panels

Top View
Option B: Curved panels

- Three independent corten steel panels.
- Panel 3 to have unique laser cut artwork for each location.
- Matching corten steel landscape edging to simulate "monument base".
- Ground-level spot uplight(s) will be designated for each panel.
- Two colors/sizes of landscape aggregate/stone.1

<sup>1</sup> Specifications subject to change

Current monument for referrence

CONCEPT VARIATION 1
SIMULATED LIGHTING

Top View
Option A: Straight panels

Top View
Option B: Curved panels

- Three independent corten steel panels.
- Panel 3 to have unique laser cut artwork for each location.
- Matching corten steel landscape edging to simulate "monument base".
- Ground-level spot uplight(s) will be designated for each panel.
- Two colors/sizes of landscape aggregate/stone.1

#### Current monument for referrence

Top View
Option A: Straight panels

Top View
Option B: Curved panels

<sup>&</sup>lt;sup>2</sup> Option: engraved town logo

- Three independent corten steel panels.
- Panel 3 to have unique laser cut artwork for each location.
- Matching corten steel landscape edging to simulate "monument base".
- Ground-level spot uplight(s) will be designated for each panel.
- Two colors/sizes of landscape aggregate/stone.1

<sup>1</sup> Specifications subject to change

Current monument for referrence

CONCEPT VARIATION 2
SIMULATED LIGHTING

Top View
Option A: Straight panels

Top View
Option B: Curved panels

CONCEPT VARIATION 2
PECAN / PEACH TREES