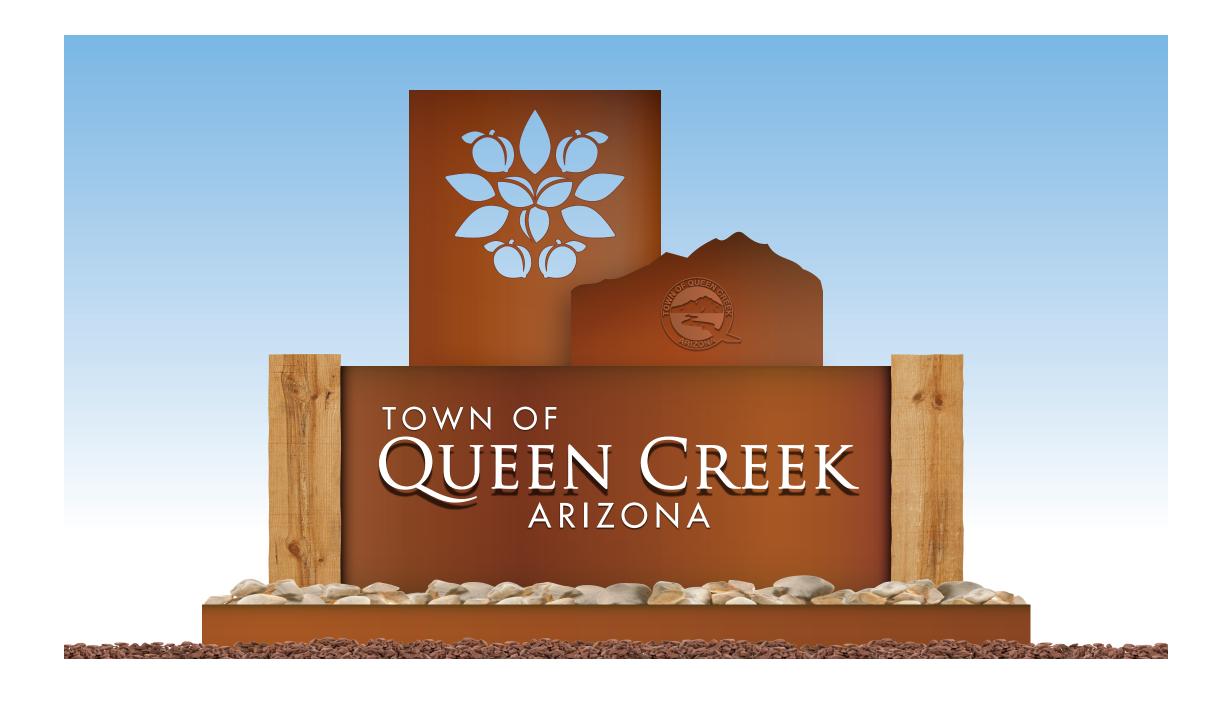

### CONCEPT VARIATION 2 PECAN / PEACH TREES

<sup>1</sup> Specifications subject to change

Current monument for referrence

CONCEPT VARIATION 2
SIMULATED LIGHTING

Top View
Option A: Straight panels

Top View
Option B: Curved panels

CONCEPT VARIATION 2
PECAN / PEACH TREES