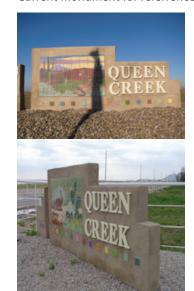

#### Current monument for referrence

Top View
Option A: Straight panels

Top View
Option B: Curved panels

- Three independent corten steel panels.
- Panel 3 to have unique laser cut artwork for each location.
- Matching corten steel landscape edging to simulate "monument base".
- Ground-level spot uplight(s) will be designated for each panel.
- Two colors/sizes of landscape aggregate/stone.1

<sup>1</sup> Specifications subject to change

Current monument for referrence

CONCEPT VARIATION 1
SIMULATED LIGHTING

Top View
Option A: Straight panels

Top View
Option B: Curved panels

- Three independent corten steel panels.
- Panel 3 to have unique laser cut artwork for each location.
- Matching corten steel landscape edging to simulate "monument base".
- Ground-level spot uplight(s) will be designated for each panel.
- Two colors/sizes of landscape aggregate/stone.1

#### Current monument for referrence

Top View
Option A: Straight panels

Top View
Option B: Curved panels

<sup>&</sup>lt;sup>2</sup> Option: engraved town logo

- Three independent corten steel panels.
- Panel 3 to have unique laser cut artwork for each location.
- Matching corten steel landscape edging to simulate "monument base".
- Ground-level spot uplight(s) will be designated for each panel.
- Two colors/sizes of landscape aggregate/stone.1

<sup>1</sup> Specifications subject to change

Current monument for referrence

CONCEPT VARIATION 2
SIMULATED LIGHTING

Top View
Option A: Straight panels

Top View
Option B: Curved panels

CONCEPT VARIATION 2
PECAN / PEACH TREES