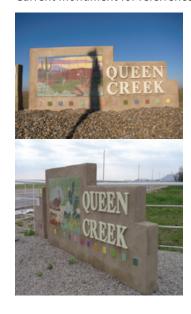

#### Current monument for referrence

Top View
Option A: Straight panels

Top View
Option B: Curved panels

- Three independent corten steel panels.
- Panel 3 to have unique laser cut artwork for each location.
- Matching corten steel landscape edging to simulate "monument base".
- Ground-level spot uplight(s) will be designated for each panel.
- Two colors/sizes of landscape aggregate/stone.1

#### Current monument for referrence

Top View
Option A: Straight panels

Top View
Option B: Curved panels

<sup>&</sup>lt;sup>2</sup> Option: engraved town logo

- Three independent corten steel panels.
- Panel 3 to have unique laser cut artwork for each location.
- Matching corten steel landscape edging to simulate "monument base".
- Ground-level spot uplight(s) will be designated for each panel.
- Two colors/sizes of landscape aggregate/stone.1