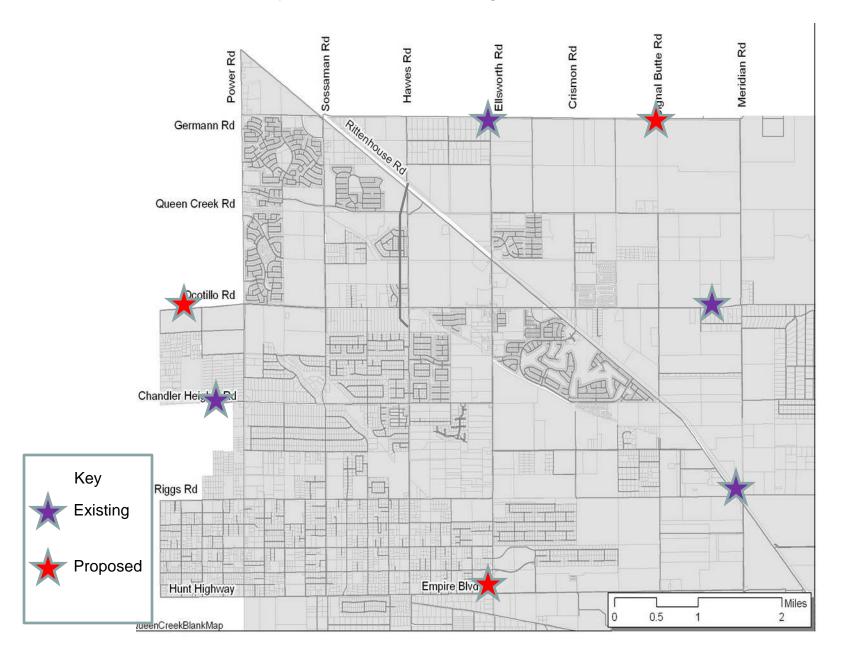

November 6, 2013

## **TOWN ENTRY MONUMENTS**

#### Entry Monument Existing and Proposed Locations





## Entry Monuments in AZ









- Three independent corten steel panels.
- Panel 3 to have unique laser cut artwork for each location.
- Matching corten steel landscape edging to simulate "monument base".
- Ground-level spot uplight(s) will be designated for each panel.
- Two colors/sizes of landscape aggregate/stone.1

#### CONCEPT VARIATION 1

(CONTEMPORARY, STRAIGHT LINES, MIXTURE OF MATERIALS)



<sup>&</sup>lt;sup>2</sup> Option: engraved town logo

#### Current monument for referrence









Top View
Option A: Straight panels



Top View
Option B: Curved panels

- Three independent corten steel panels.
- Panel 3 to have unique laser cut artwork for each location.
- Matching corten steel landscape edging to simulate "monument base".
- Ground-level spot uplight(s) will be desig