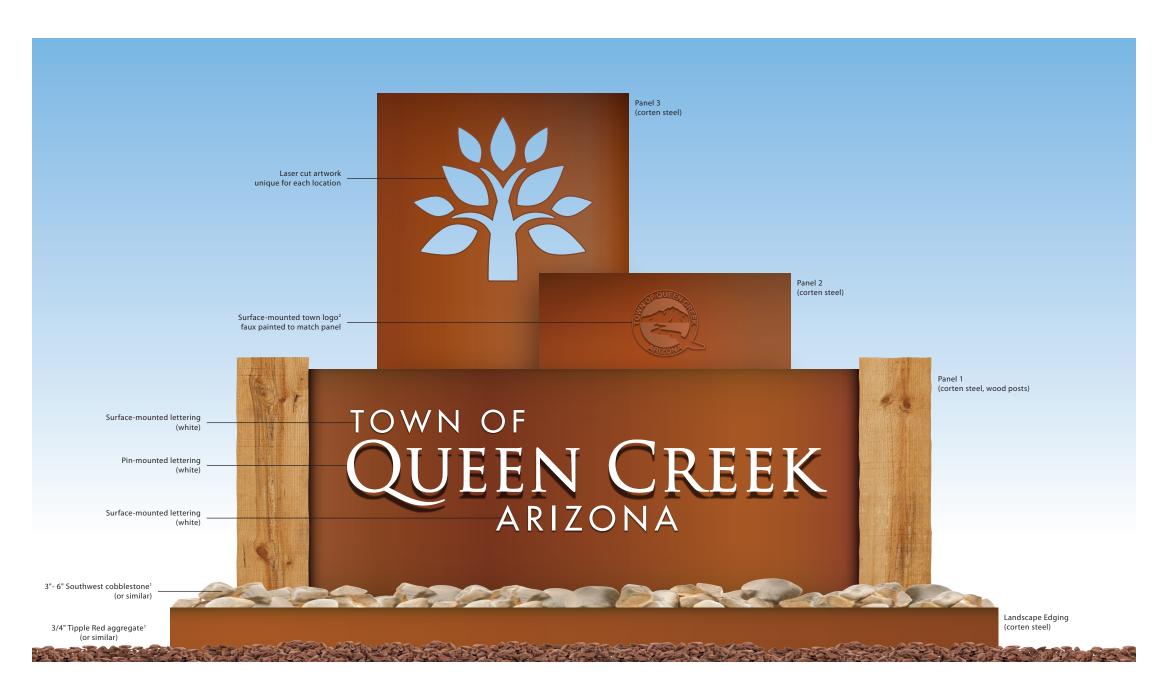

## Entry Monuments in AZ

- Three independent corten steel panels.
- Panel 3 to have unique laser cut artwork for each location.
- Matching corten steel landscape edging to simulate "monument base".
- Ground-level spot uplight(s) will be designated for each panel.
- Two colors/sizes of landscape aggregate/stone.1

#### CONCEPT VARIATION 1

(CONTEMPORARY, STRAIGHT LINES, MIXTURE OF MATERIALS)

<sup>&</sup>lt;sup>2</sup> Option: engraved town logo