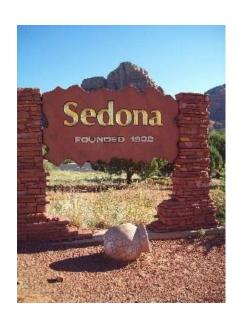

#### Current monument for referrence

Top View
Option A: Straight panels

Top View
Option B: Curved panels

- Three independent corten steel panels.
- Panel 3 to have unique laser cut artwork for each location.
- Matching corten steel landscape edging to simulate "monument base".
- Ground-level spot uplight(s) will be designated for each panel.
- Two colors/sizes of landscape aggregate/stone.1

<sup>1</sup> Specifications subject to change

Current monument for referrence

CONCEPT VARIATION 1
SIMULATED LIGHTING

Top View
Option A: Straight panels

Top View
Option B: Curved panels

- Three independent corten steel panels.
- Panel 3 to have unique laser cut artwork for each location.
- Matching corten steel landscape edging to simulate "monument base".
- Ground-level spot uplight(s) will be designated for each panel.
- Two colors/sizes of landscape aggregate/stone.1

#### Current monument for referrence

Top View
Option A: Straight panels

Top View
Option B: Curved panels

<sup>&</sup>lt;sup>2</sup> Option: engraved town logo

- Three independent corten steel panels.
- Panel 3 to have unique laser cut artwork for each location.
- Matching corten steel landscape edging to simulate "monument base".
- Ground-level spot uplight(s) will be designated for each panel.
- Two colors/sizes of landscape aggregate/stone.1

<sup>1</sup> Specifications subject to change

Current monument for referrence

CONCEPT VARIATION 2
SIMULATED LIGHTING

Top View
Option A: Straight panels

Top View
Option B: Curved panels

CONCEPT VARIATION 2
PECAN / PEACH TREES