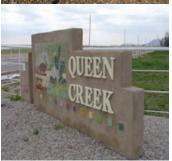

#### Entry Monument Existing and Proposed Locations

#### Current monument for referrence

Top View
Option A: Straight panels

Top View
Option B: Curved panels

- Three independent corten steel panels.
- Panel 3 to have unique laser cut artwork for each location.
- Matching corten steel landscape edging to simulate "monument base".
- Ground-level spot uplight(s) will be designated for each panel.
- Two colors/sizes of landscape aggregate/stone.1