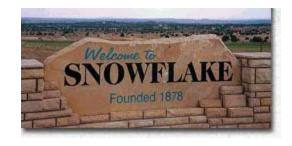

#### Current monument for referrence

Top View
Option A: Straight panels

Top View
Option B: Curved panels

- Three independent corten steel panels.
- Panel 3 to have unique laser cut artwork for each location.
- Matching corten steel landscape edging to simulate "monument base".
- Ground-level spot uplight(s) will be designated for each panel.
- Two colors/sizes of landscape aggregate/stone.1

<sup>1</sup> Specifications subject to change

Current monument for referrence

CONCEPT VARIATION 1
SIMULATED LIGHTING

Top View
Option A: Straight panels

Top View
Option B: Curved panels

- Three independent corten steel panels.
- Panel 3 to have unique laser cut artwork for each location.
- Matching corten steel landscape edging to simulate "monument base".
- Ground-level spot uplight(s) will be designated for each panel.
- Two colors/sizes of landscape aggregate/stone.1

#### Current monument for referrence

Top View
Option A: Straight panels

Top View
Option B: Curved panels

<sup>&</sup>lt;sup>2</sup> Option: engraved town logo

- Three independent corten steel panels.
- Panel 3 to have unique laser cut artwork for each location.
- Matching corten steel landscape edging to simulate "monument base".
- Ground-level spot uplight(s) will be designated for each panel.
- Two colors/sizes of landscape aggregate/stone.1

<sup>1</sup> Specifications subject to change

Current monument for referrence

CONCEPT VARIATION 2
SIMULATED LIGHTING

Top View
Option A: Straight panels

Top View
Option B: Curved panels

CONCEPT VARIATION 2
PECAN / PEACH TREES