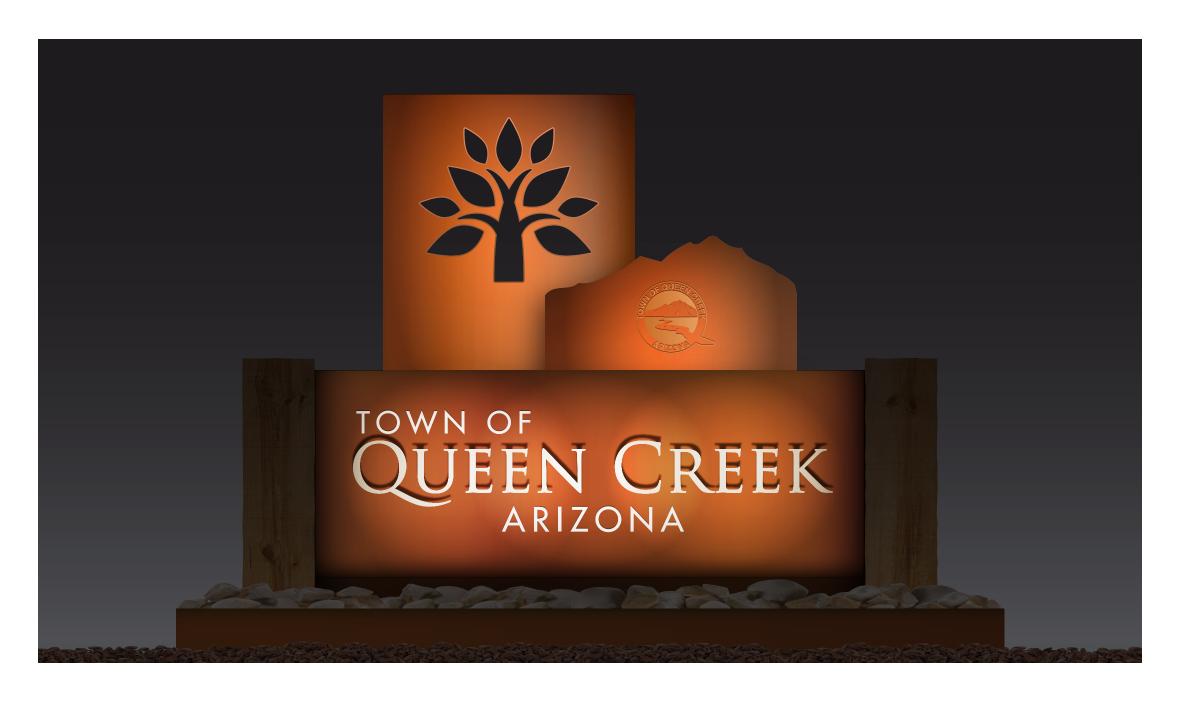

#### CONCEPT VARIATION 1

(CONTEMPORARY, STRAIGHT LINES, MIXTURE OF MATERIALS)

<sup>&</sup>lt;sup>2</sup> Option: engraved town logo

## Entry Monuments in AZ

- Three independent corten steel panels.
- Panel 3 to have unique laser cut artwork for each location.
- Matching corten steel landscape edging to simulate "monument base".
- Ground-level spot uplight(s) will be designated for each panel.
- Two colors/sizes of landscape aggregate/stone.1