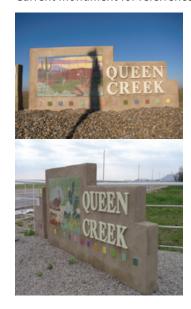

#### Current monument for referrence

Top View
Option A: Straight panels

Top View
Option B: Curved panels

- Three independent corten steel panels.
- Panel 3 to have unique laser cut artwork for each location.
- Matching corten steel landscape edging to simulate "monument base".
- Ground-level spot uplight(s) will be designated for each panel.
- Two colors/sizes of landscape aggregate/stone.1

<sup>1</sup> Specifications subject to change

Current monument for referrence

CONCEPT VARIATION 1
SIMULATED LIGHTING

Top View
Option A: Straight panels

Top View
Option B: Curved panels

- Three independent corten steel panels.
- Panel 3 to have unique laser cut artwork for each location.
- Matching corten steel landscape edging to simulate "monument base".
- Ground-level spot uplight(s) will be designated for each panel.
- Two colors/sizes of landscape aggregate/stone.1

#### Current monument for referrence

Top View
Option A: Straight panels

Top View
Option B: Curved panels

<sup>&</sup>lt;sup>2</sup> Option: engraved town logo

- Three independent corten steel panels.
- Panel 3 to have unique laser cut artwork for each location.
- Matching corten steel landscape edging to simulate "monument base".
- Ground-level spot uplight(s) will be designated for each panel.
- Two colors/sizes of landscape aggregate/stone.1

<sup>1</sup> Specifications subject to change

Current monument for referrence

CONCEPT VARIATION 2
SIMULATED LIGHTING

Top View
Option A: Straight panels

Top View
Option B: Curved panels

CONCEPT VARIATION 2
PECAN / PEACH TREES