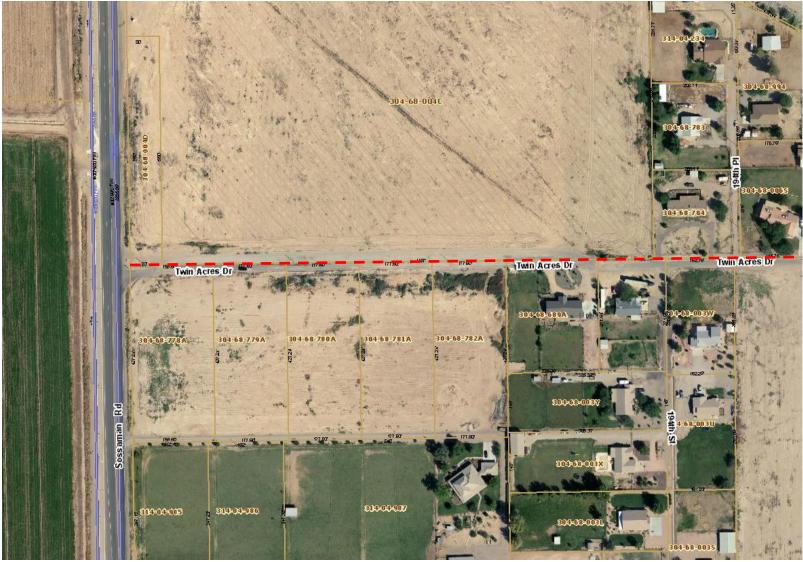

s**

- Delete Floor Area Ratio.
  - Staff supports, this is already covered under the lot coverage requirements.
- Delete maximum lot depth and width.
  - Staff Supports, allows for more flexibility for the lots.



## Quail Creek

- Setbacks
  - Front 20' Livable (15' to covered front porch or side entry garage)
  - 25' rear
  - 5' side setbacks with 15' between structures
    - The applicant has requested 10' between structures, staff does not support the deviation.
  - 40% lot coverage (45% with qualifying front porch)



- Modify the side setbacks from 7' on each side to 5' and 10'.
  - Staff supports this change.
- Modify the minimum building separation from 15' to 10'.
  - The applicant has requested 10' between structures, staff does not support the deviation.







## Twin Acres





# Twin Acres











## Anti – ATV Gate





## Request

- Design Review approval of 5 different floor plans with 3 elevations each
  - Spanish Colonial, Mediterranean and French Country
  - Square footage ranging from 2,941 to 5,012

























Questions?

Thank you



# Front Yard Landscaping

#8 Front yard landscape package shall be provided for all homes.