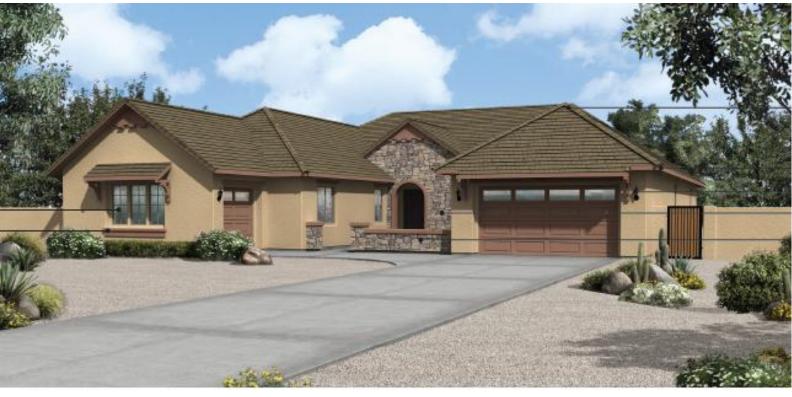

## Request

- Design Review approval of 5 different floor plans with 3 elevations each
  - Spanish Colonial, Mediterranean and French Country
  - Square footage ranging from 2,941 to 5,012

Questions?

Thank you