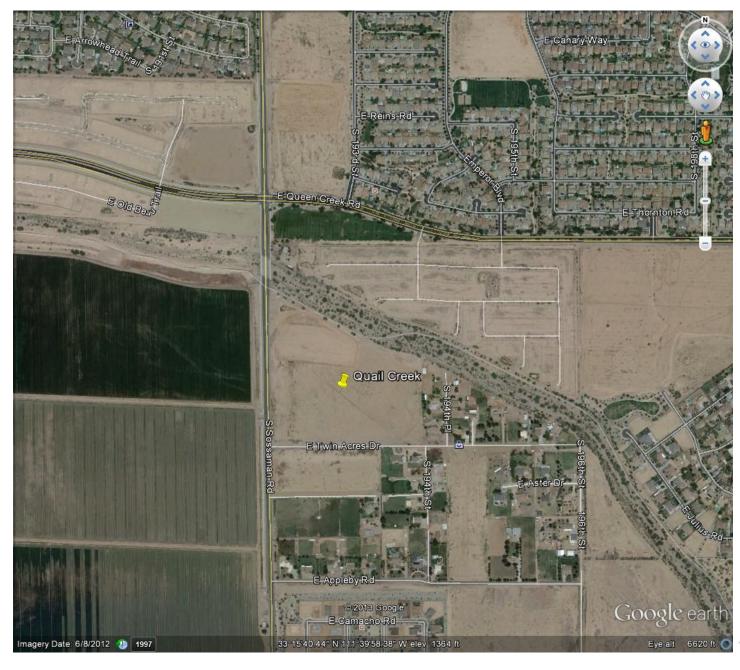

#### Quail Creek Subdivision

RZ13-004 / SD13-005 / DR13-006

# Quail Creek Request

Rezoning from R1-18 to R1-9 PAD

Preliminary Plat for 47 lots

 Design Review approval for 5 floor plans with 3 elevations each.

-Gated Community

-Private Streets

# Quail Creek

- Density proposed to be 1.3 DU/AC
  - General Plan allows up to 3 DU/AC