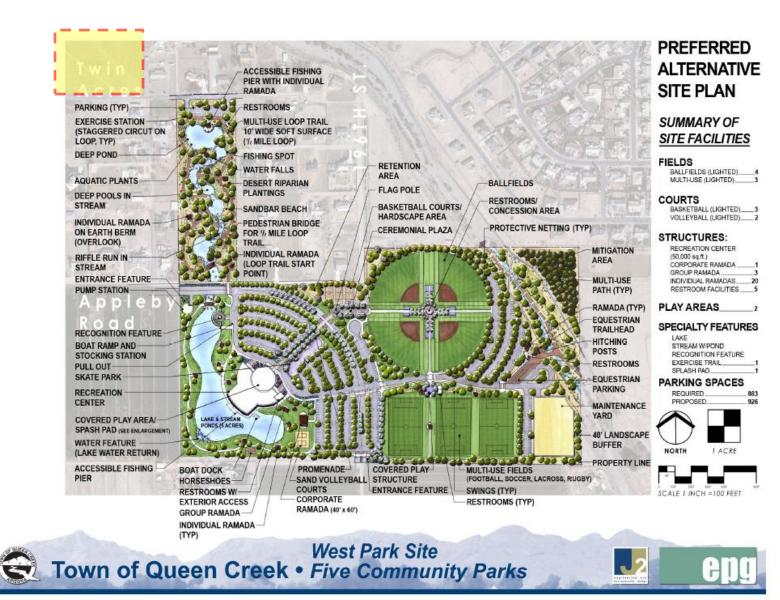

ea Ratio.
  - Staff supports, this is already covered under the lot coverage requirements.
- Delete maximum lot depth and width.
  - Staff Supports, allows for more flexibility for the lots.



## Quail Creek

- Setbacks
  - Front 20' Livable (15' to covered front porch or side entry garage)
  - 25' rear
  - 5' side setbacks with 15' between structures
    - The applicant has requested 10' between structures, staff does not support the deviation.
  - 40% lot coverage (45% with qualifying front porch)



- Modify the side setbacks from 7' on each side to 5' and 10'.
  - Staff supports this change.
- Modify the minimum building separation from 15' to 10'.
  - The applicant has requested 10' between structures, staff does not support the deviation.







## Twin Acres





# Twin Acres











## Anti – ATV Gate





## Request

- Design Review approval of 5 different floor plans with 3 elevations each
  - Spanish Colonial, Mediterranean and French Country
  - Square footage ranging from 2,941 to 5,012

























Questions?

Thank you



# Front Yard Landscaping

#8 Front yard landscape package shall be provided for all homes.