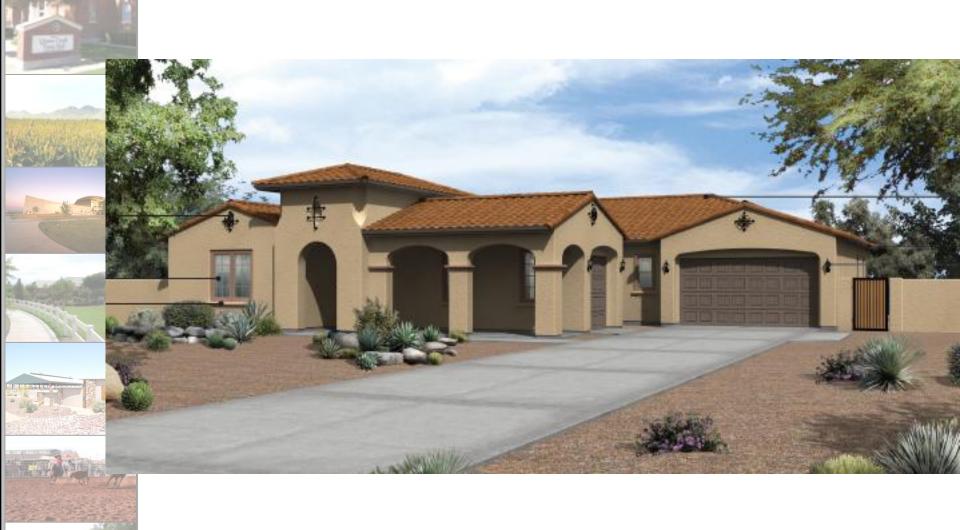

# Quail Creek Request

Rezoning from R1-18 to R1-9 PAD

Preliminary Plat for 47 lots

 Design Review approval for 5 floor plans with 3 elevations each.

-Gated Community

-Private Streets

## Request

- Design Review approval of 5 different floor plans with 3 elevations each
  - Spanish Colonial, Mediterranean and French Country
  - Square footage ranging from 2,941 to 5,012

Questions?

Thank you