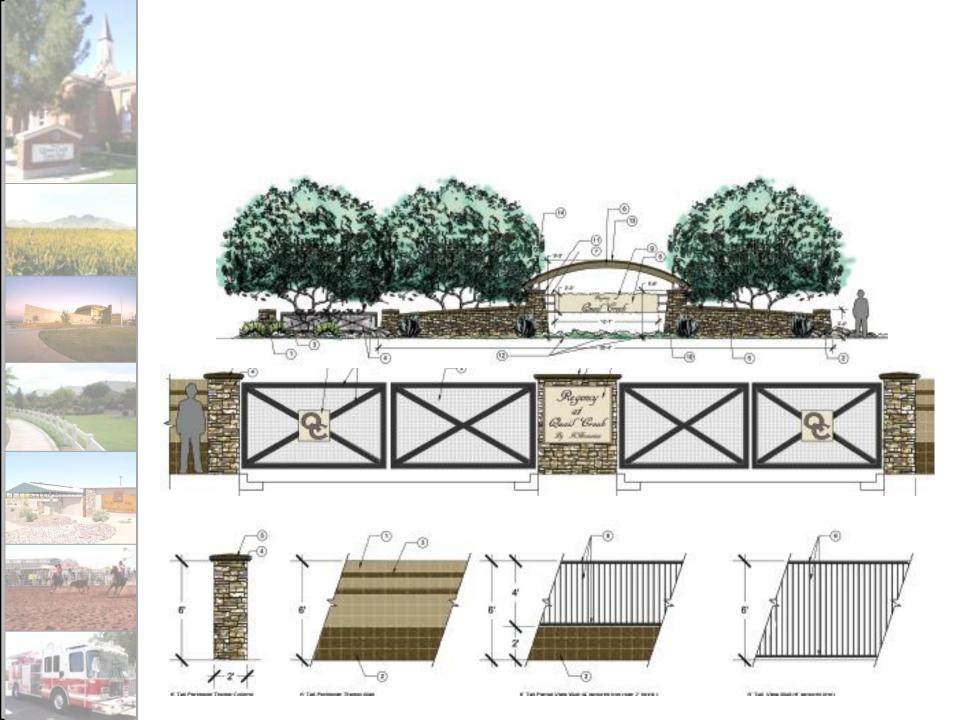

# Quail Creek Request

Rezoning from R1-18 to R1-9 PAD

Preliminary Plat for 47 lots

 Design Review approval for 5 floor plans with 3 elevations each.

-Gated Community

-Private Streets

## Request

- Design Review approval of 5 different floor plans with 3 elevations each
  - Spanish Colonial, Mediterranean and French Country
  - Square footage ranging from 2,941 to 5,012

Questions?

Thank you