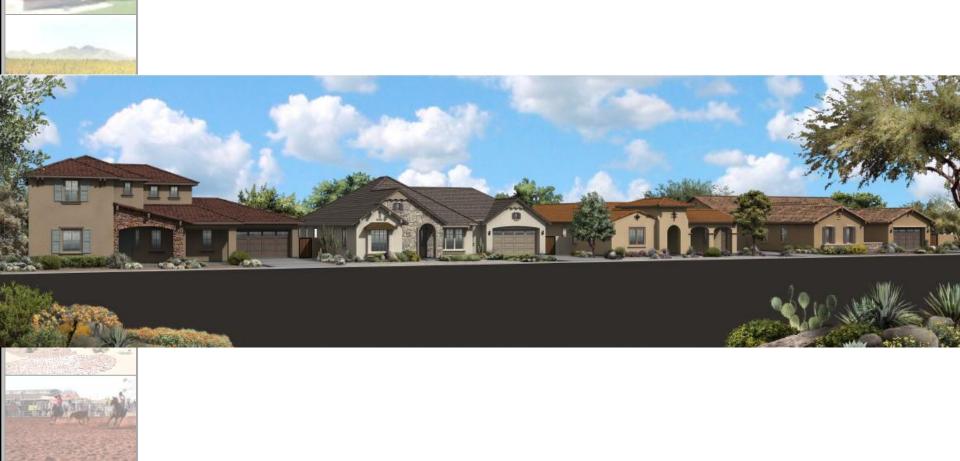

# Quail Creek Request

Rezoning from R1-18 to R1-9 PAD

Preliminary Plat for 47 lots

 Design Review approval for 5 floor plans with 3 elevations each.

-Gated Community

-Private Streets

## Request

- Design Review approval of 5 different floor plans with 3 elevations each
  - Spanish Colonial, Mediterranean and French Country
  - Square footage ranging from 2,941 to 5,012

Questions?

Thank you