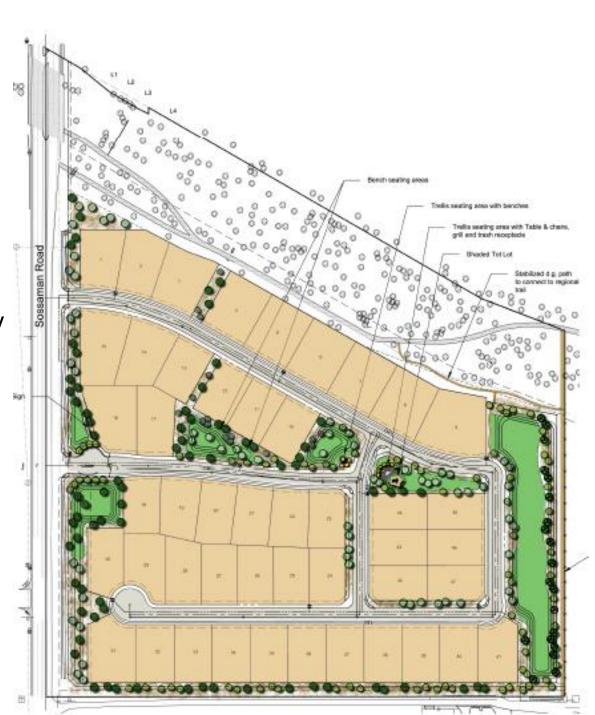

# Quail Creek Request

Rezoning from R1-18 to R1-9 PAD

Preliminary Plat for 47 lots

 Design Review approval for 5 floor plans with 3 elevations each.

-Gated Community

-Private Streets

# Quail Creek

- Density proposed to be 1.3 DU/AC
  - General Plan allows up to 3 DU/AC

## Quail Creek

- Setbacks
  - Front 20' Livable (15' to covered front porch or side entry garage)
  - 25' rear
  - 5' side setbacks with 15' between structures
    - The applicant has requested 10' between structures, staff does not support the deviation.
  - 40% lot coverage (45% with qualifying front porch)

- Modify the side setbacks from 7' on each side to 5' and 10'.
  - Staff supports this change.
- Modify the minimum building separation from 15' to 10'.
  - The applicant has requested 10' between structures, staff does not support the deviation.