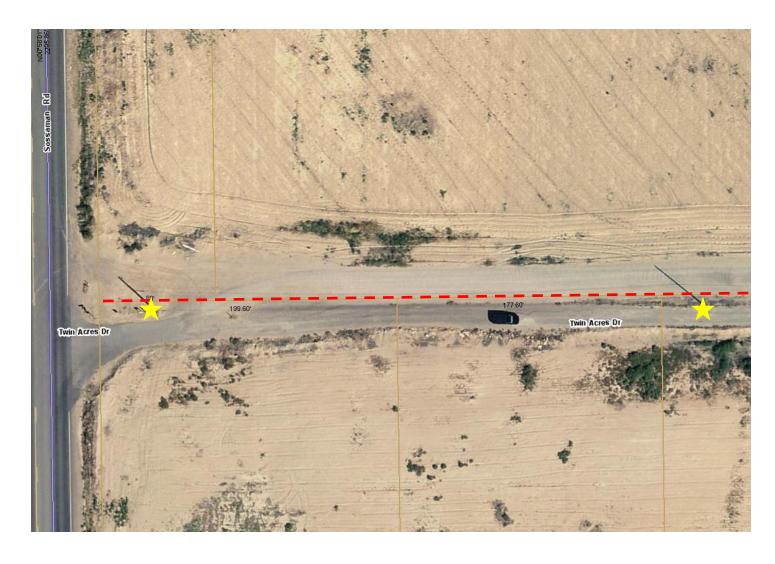

r Area Ratio.
  - Staff supports, this is already covered under the lot coverage requirements.
- Delete maximum lot depth and width.
  - Staff Supports, allows for more flexibility for the lots.



## Quail Creek

- Setbacks
  - Front 20' Livable (15' to covered front porch or side entry garage)
  - 25' rear
  - 5' side setbacks with 15' between structures
    - The applicant has requested 10' between structures, staff does not support the deviation.
  - 40% lot coverage (45% with qualifying front porch)



- Modify the side setbacks from 7' on each side to 5' and 10'.
  - Staff supports this change.
- Modify the minimum building separation from 15' to 10'.
  - The applicant has requested 10' between structures, staff does not support the deviation.







## Twin Acres





# Twin Acres











## Anti – ATV Gate





## Request

- Design Review approval of 5 different floor plans with 3 elevations each
  - Spanish Colonial, Mediterranean and French Country
  - Square footage ranging from 2,941 to 5,012

























Questions?

Thank you



# Front Yard Landscaping

#8 Front yard landscape package shall be provided for all homes.