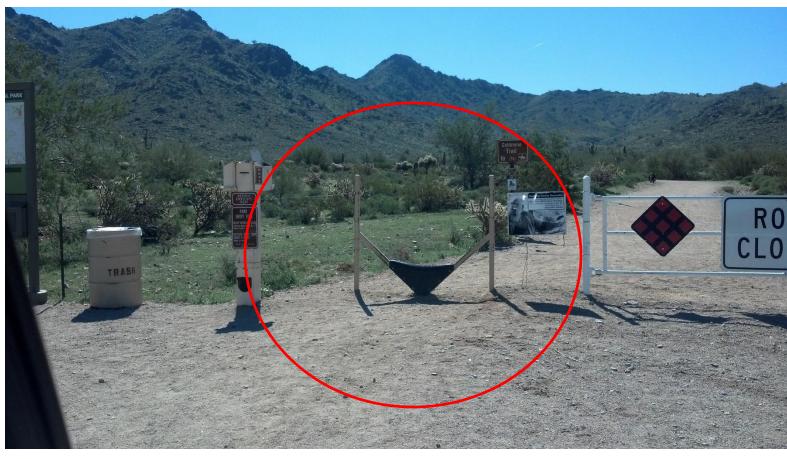

ts, this is already covered under the lot coverage requirements.
- Delete maximum lot depth and width.
  - Staff Supports, allows for more flexibility for the lots.



## Quail Creek

- Setbacks
  - Front 20' Livable (15' to covered front porch or side entry garage)
  - 25' rear
  - 5' side setbacks with 15' between structures
    - The applicant has requested 10' between structures, staff does not support the deviation.
  - 40% lot coverage (45% with qualifying front porch)



- Modify the side setbacks from 7' on each side to 5' and 10'.
  - Staff supports this change.
- Modify the minimum building separation from 15' to 10'.
  - The applicant has requested 10' between structures, staff does not support the deviation.







## Twin Acres





# Twin Acres











## Anti – ATV Gate





## Request

- Design Review approval of 5 different floor plans with 3 elevations each
  - Spanish Colonial, Mediterranean and French Country
  - Square footage ranging from 2,941 to 5,012

























Questions?

Thank you



# Front Yard Landscaping

#8 Front yard landscape package shall be provided for all homes.