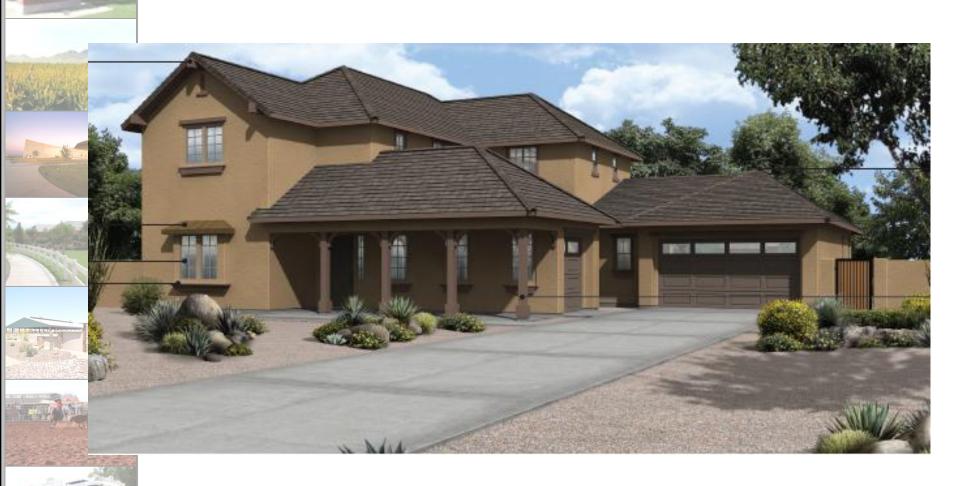

## Request

- Design Review approval of 5 different floor plans with 3 elevations each
  - Spanish Colonial, Mediterranean and French Country
  - Square footage ranging from 2,941 to 5,012

Questions?

Thank you