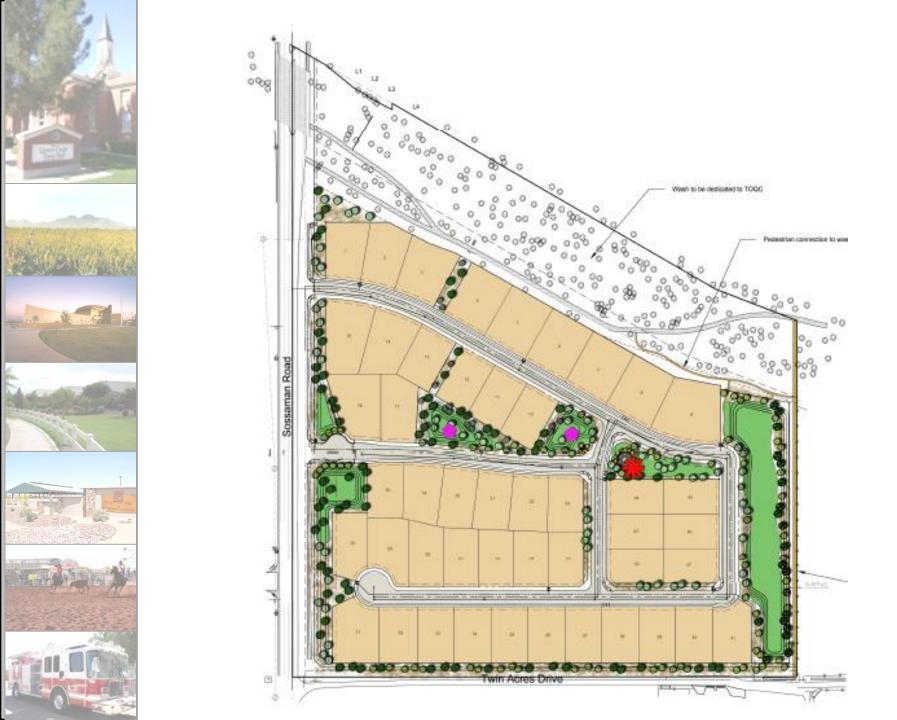

# Quail Creek Request

Rezoning from R1-18 to R1-9 PAD

Preliminary Plat for 47 lots

 Design Review approval for 5 floor plans with 3 elevations each.

-Gated Community

-Private Streets

# Quail Creek

- Density proposed to be 1.3 DU/AC
  - General Plan allows up to 3 DU/AC

## Quail Creek

- Setbacks
  - Front 20' Livable (15' to covered front porch or side entry garage)
  - 25' rear
  - 5' side setbacks with 15' between structures
    - The applicant has requested 10' between structures, staff does not support the deviation.
  - 40% lot coverage (45% with qualifying front porch)