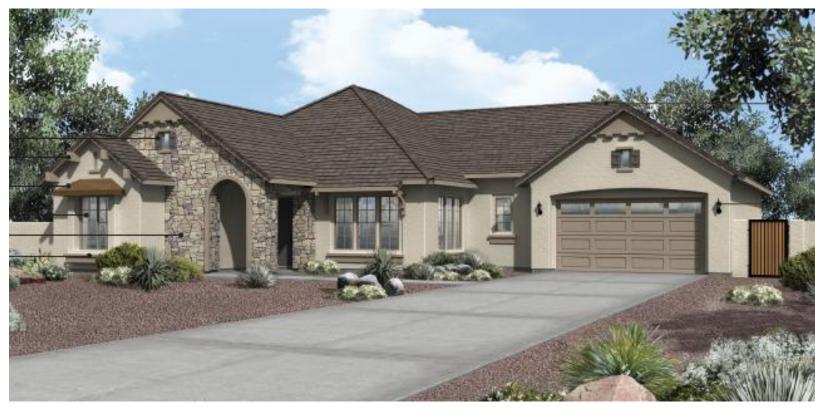

## Request

- Design Review approval of 5 different floor plans with 3 elevations each
  - Spanish Colonial, Mediterranean and French Country
  - Square footage ranging from 2,941 to 5,012

Questions?

Thank you