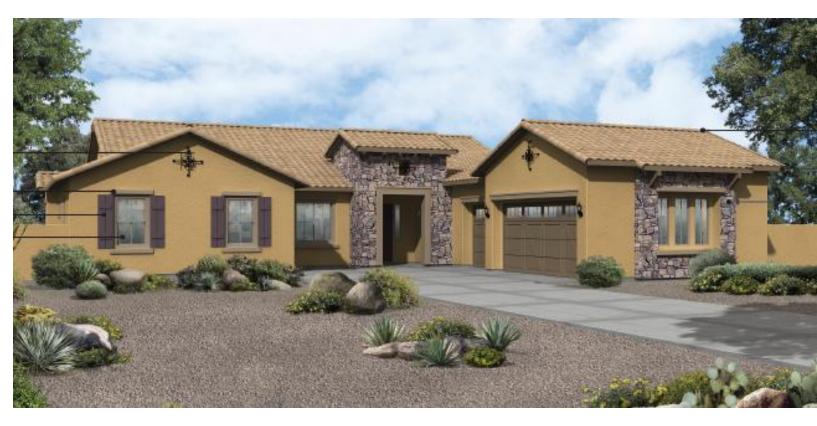

## Request

- Design Review approval of 5 different floor plans with 3 elevations each
  - Spanish Colonial, Mediterranean and French Country
  - Square footage ranging from 2,941 to 5,012

Questions?

Thank you