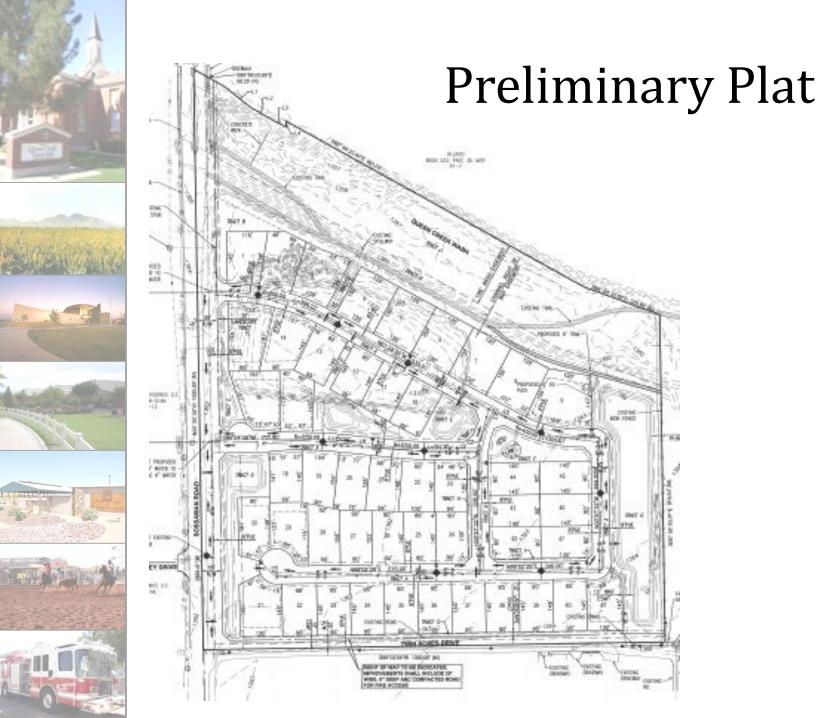

# Quail Creek Request

Rezoning from R1-18 to R1-9 PAD

Preliminary Plat for 47 lots

 Design Review approval for 5 floor plans with 3 elevations each.

-Gated Community

-Private Streets

# Quail Creek

- Density proposed to be 1.3 DU/AC
  - General Plan allows up to 3 DU/AC

### **Proposed Deviations**

- Delete Floor Area Ratio.
  - Staff supports, this is already covered under the lot coverage requirements.
- Delete maximum lot depth and width.
  - Staff Supports, allows for more flexibility for the lots.

## Quail Creek

- Setbacks
  - Front 20' Livable (15' to covered front porch or side entry garage)
  - 25' rear
  - 5' side setbacks with 15' between structures
    - The applicant has requested 10' between structures, staff does not support the deviation.
  - 40% lot coverage (45% with qualifying front porch)

- Modify the side setbacks from 7' on each side to 5' and 10'.
  - Staff supports this change.
- Modify the minimum building separation from 15' to 10'.
  - The applicant has requested 10' between structures, staff does not support the deviation.