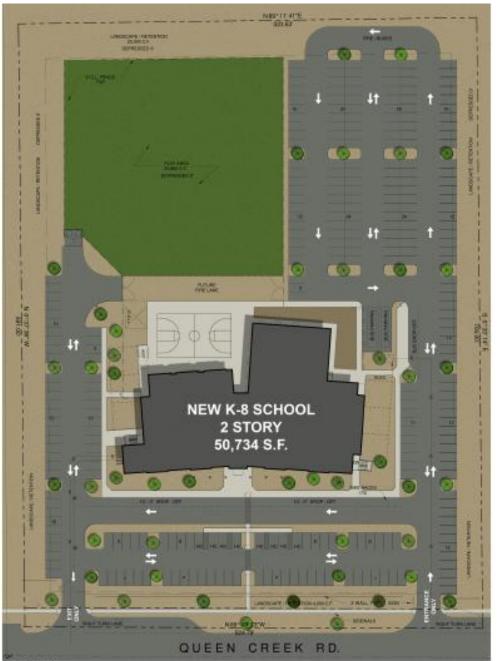

## Ben Franklin Elementary Charter School Rezoning

RZ13-001 ORD 530-13 / GP13-002

## Ben Franklin Elementary Charter School

- Rezoning from I-2 to R1-43
- Schools are not allowed in Industrial Zones
- Minor General Plan Amendment to change to Public / Quasi Public to protect Phoenix Mesa Gateway Interests.

Ben
Franklin
Elementary
Charter
School

SITE PLAN

## Processing

- Is approved by Town Council, per Arizona State Law, site plan approval is administrative.
  - Plans will be reviewed by Town
     Departments for compliance with Town
     Codes.
  - Building permits to be issued in approximately 30 days.