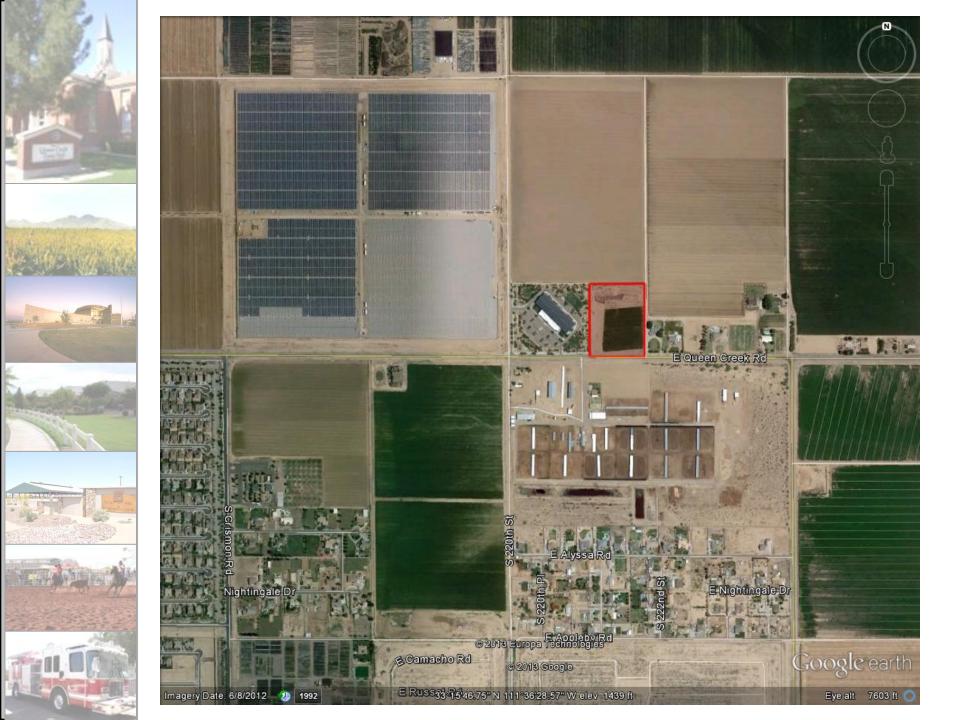

## Ben Franklin Elementary Charter School Rezoning

RZ13-001 ORD 530-13 / GP13-002

## Ben Franklin Elementary Charter School

- Rezoning from I-2 to R1-43
- Schools are not allowed in Industrial Zones
- Minor General Plan Amendment to change to Public / Quasi Public to protect Phoenix Mesa Gateway Interests.

Ben
Franklin
Elementary
Charter
School

SITE PLAN