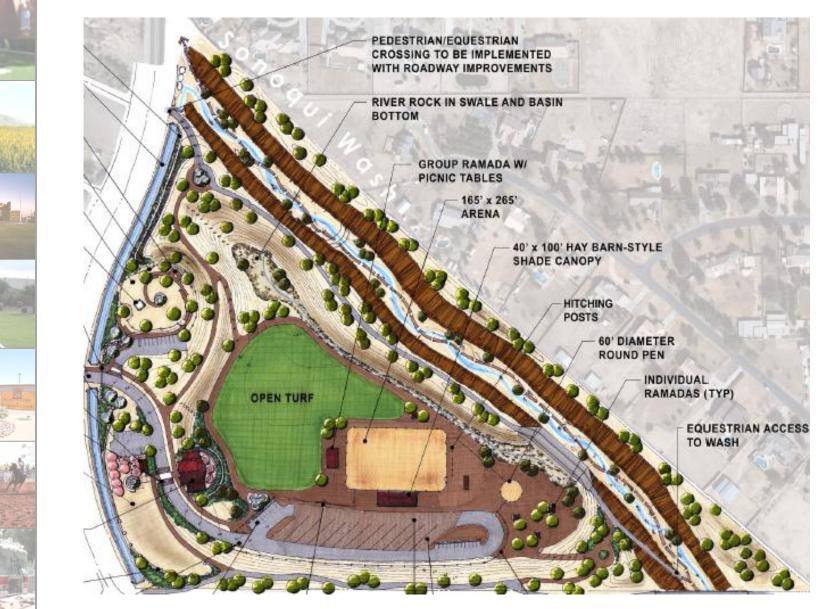

# Maricopa County Flood Control District Partnership

Troy White- Public Works Manager





### **Presentation Overview**

#### FCD Presentation By:

 Timothy S. Phillips, P.E. Chief Engineer and General Manager Flood Control District of Maricopa County

#### Towns Parks Trails and Open Space Master Plan

Towns Five Park Master Plan



# Town Master Plans

Parks, Trails and Open Space Master Plan

- Approved by Council in November of 2005
- Calls for trails along both the Sonoqui Wash and the Queen Creek Wash





# Town Master Plans

### Five Park Master Plan

- Approved by Council August 2007
- Calls for some parks to be shared use for flood control purposes
  - Cloud and Sossaman Park
  - Chandler Heights and Sossaman Park





### **Chandler Heights Park**



## Chandler Heights Park