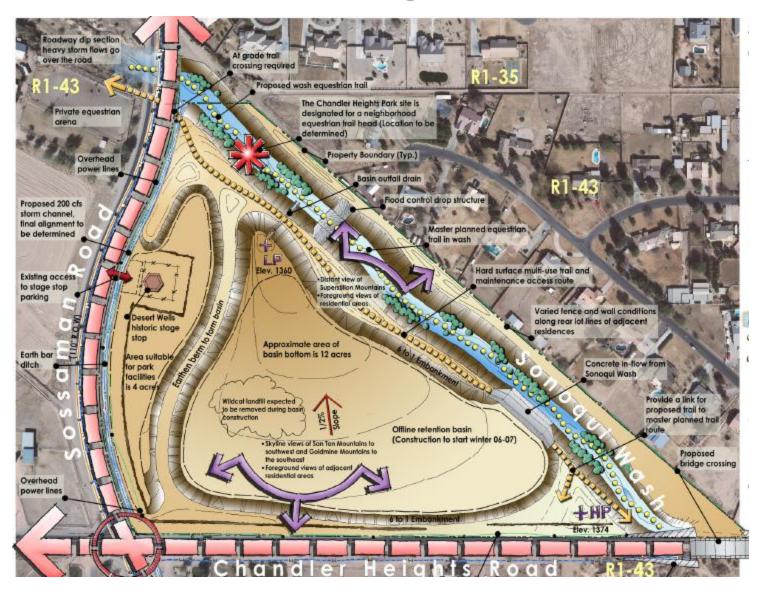

#### Maricopa County Flood Control District Partnership

Troy White- Public Works Manager





### **Presentation Overview**

#### FCD Presentation By:

 Timothy S. Phillips, P.E. Chief Engineer and General Manager Flood Control District of Maricopa County

#### Towns Parks Trails and Open Space Master Plan

Towns Five Park Master Plan



# Town Master Plans

Parks, Trails and Open Space Master Plan

- Approved by Council in November of 2005
- Calls for trails along both the Sonoqui Wash and the Queen Creek Wash





# Town Master Plans

### Five Park Master Plan

- Approved by Council August 2007
- Calls for some parks to be shared use for flood control purposes
  - Cloud and Sossaman Park
  - Chandler Heights and Sossaman Park





### **Chandler Heights Park**



## Chandler Heights Park