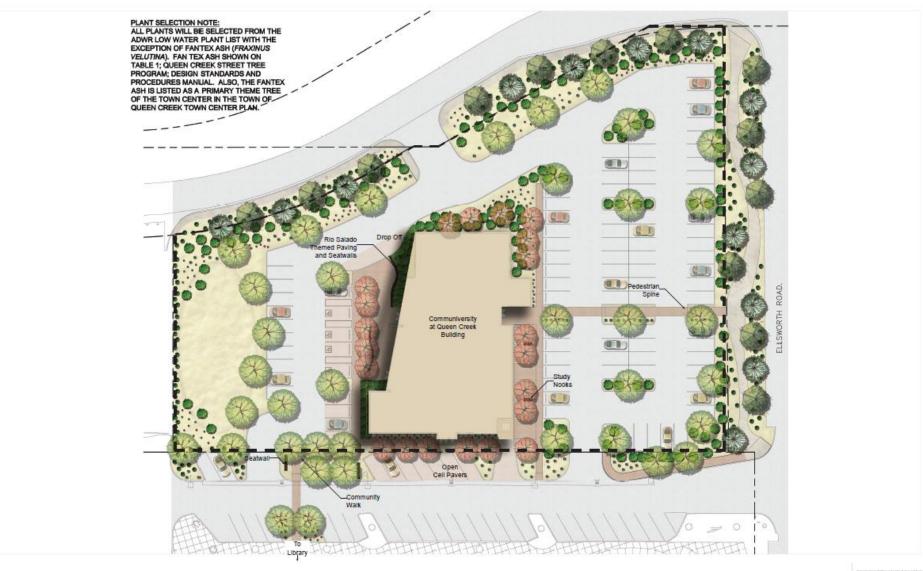

## The Communiversity at Queen Creek

Preliminary Presentation to the
Town of Queen Creek
Town Council

The Communiversity at Queen Creek

The Communiversity at Queen Creek

- Located in Queen Creek Town Center adjacent to the library
- Shared amenities include pedestrian linkage, roadways and parking
- Design similarities to library:
  - Use of banded masonry and stone walls
  - Curved metal high roof over entry
  - Consistent site lighting and landscape materials
- Targeted for LEED Silver Certification

The Communiversity at Queen Creek

Communiversity Site Plan

The Communiversity at Queen Creek

The Communiversity at Queen Creek

**East Elevation** 

**West Elevation** 

South Elevation

North Elevation