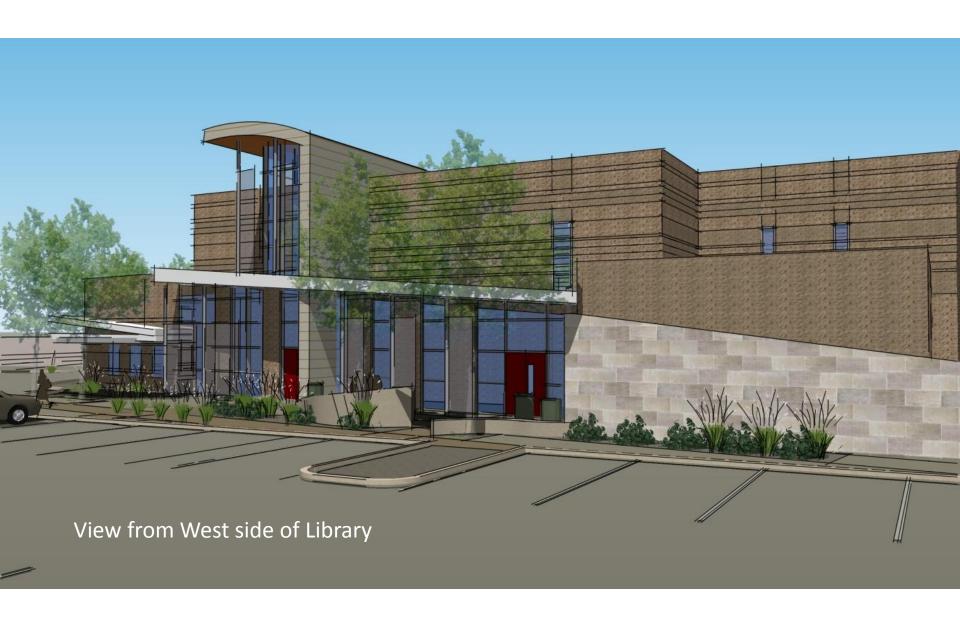

## The Communiversity at Queen Creek

Preliminary Presentation to the
Town of Queen Creek
Town Council

The Communiversity at Queen Creek

The Communiversity at Queen Creek

- Located in Queen Creek Town Center adjacent to the library
- Shared amenities include pedestrian linkage, roadways and parking
- Design similarities to library:
  - Use of banded masonry and stone walls
  - Curved metal high roof over entry
  - Consistent site lighting and landscape materials
- Targeted for LEED Silver Certification