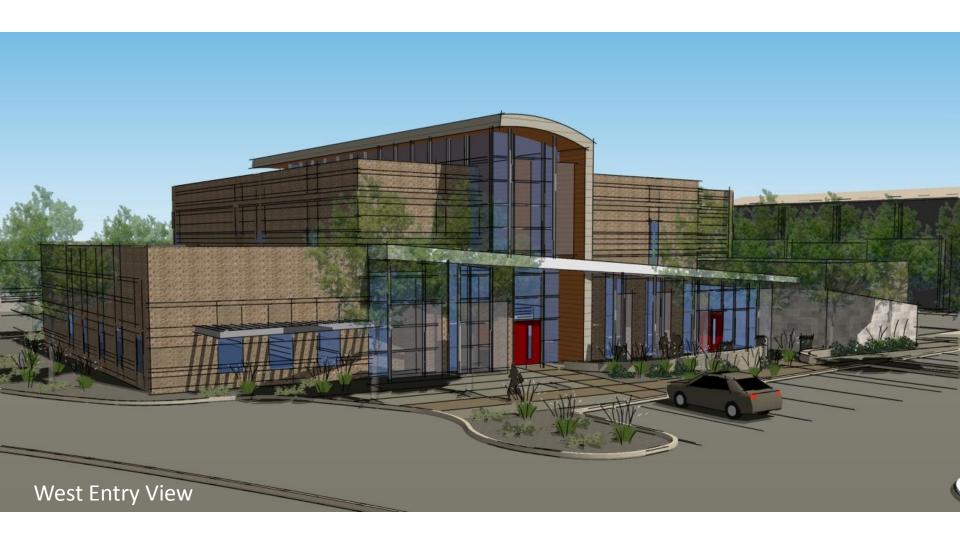

## The Communiversity at Queen Creek

Preliminary Presentation to the
Town of Queen Creek
Town Council

The Communiversity at Queen Creek

The Communiversity at Queen Creek

- Located in Queen Creek Town Center adjacent to the library
- Shared amenities include pedestrian linkage, roadways and parking
- Design similarities to library:
  - Use of banded masonry and stone walls
  - Curved metal high roof over entry
  - Consistent site lighting and landscape materials
- Targeted for LEED Silver Certification