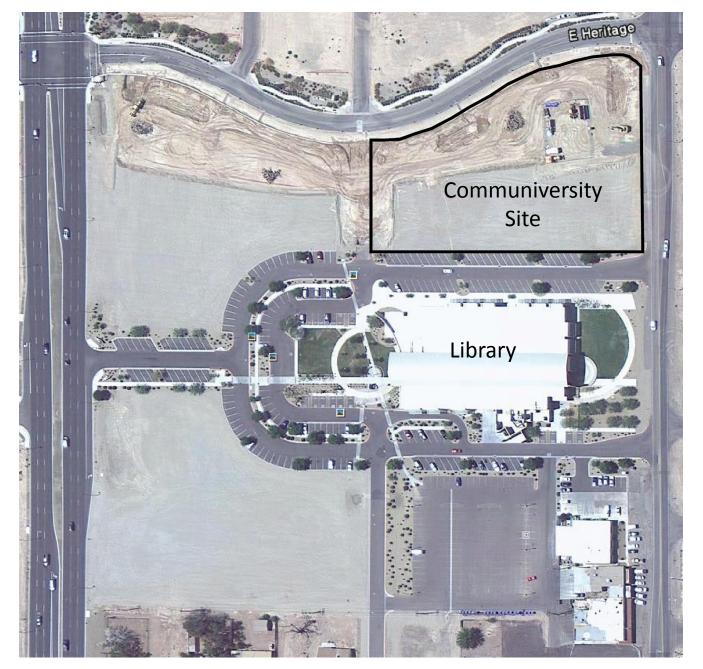

## The Communiversity at Queen Creek

Preliminary Presentation to the
Town of Queen Creek
Town Council

The Communiversity at Queen Creek

The Communiversity at Queen Creek

- Located in Queen Creek Town Center adjacent to the library
- Shared amenities include pedestrian linkage, roadways and parking
- Design similarities to library:
  - Use of banded masonry and stone walls
  - Curved metal high roof over entry
  - Consistent site lighting and landscape materials
- Targeted for LEED Silver Certification