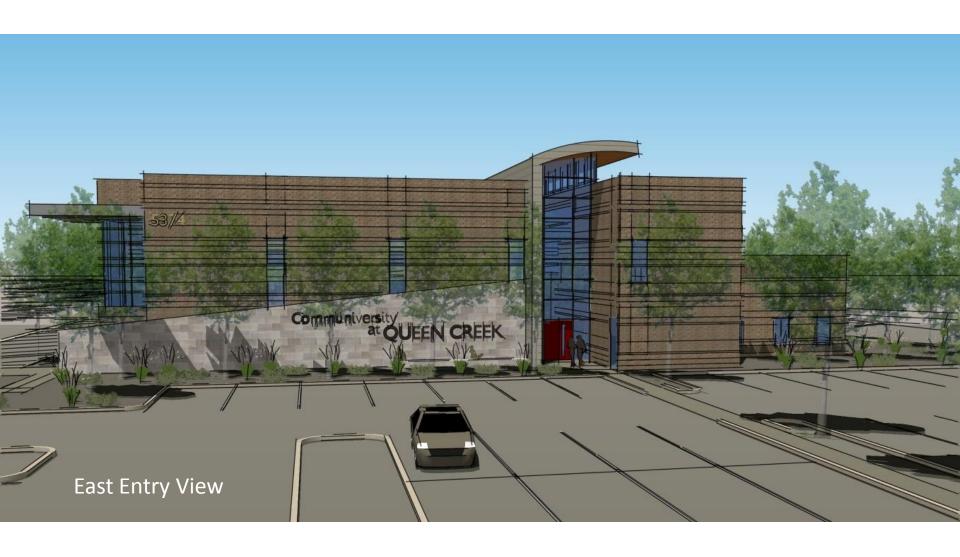

## The Communiversity at Queen Creek

Preliminary Presentation to the
Town of Queen Creek
Town Council

The Communiversity at Queen Creek

The Communiversity at Queen Creek

- Located in Queen Creek Town Center adjacent to the library
- Shared amenities include pedestrian linkage, roadways and parking
- Design similarities to library:
  - Use of banded masonry and stone walls
  - Curved metal high roof over entry
  - Consistent site lighting and landscape materials
- Targeted for LEED Silver Certification

The Communiversity at Queen Creek

Communiversity Site Plan

The Communiversity at Queen Creek

The Communiversity at Queen Creek

**East Elevation** 

**West Elevation** 

South Elevation

North Elevation