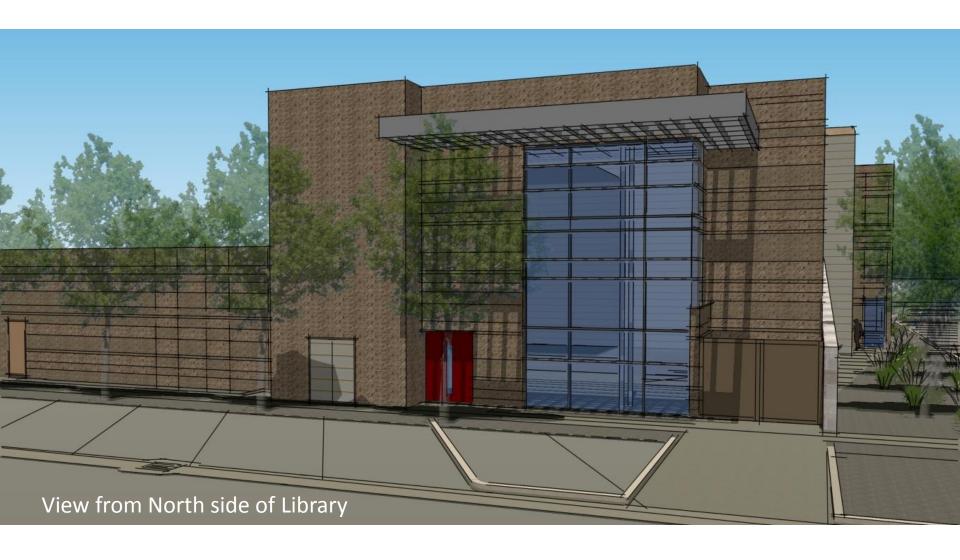

## The Communiversity at Queen Creek

Preliminary Presentation to the
Town of Queen Creek
Town Council

The Communiversity at Queen Creek

The Communiversity at Queen Creek

- Located in Queen Creek Town Center adjacent to the library
- Shared amenities include pedestrian linkage, roadways and parking
- Design similarities to library:
  - Use of banded masonry and stone walls
  - Curved metal high roof over entry
  - Consistent site lighting and landscape materials
- Targeted for LEED Silver Certification