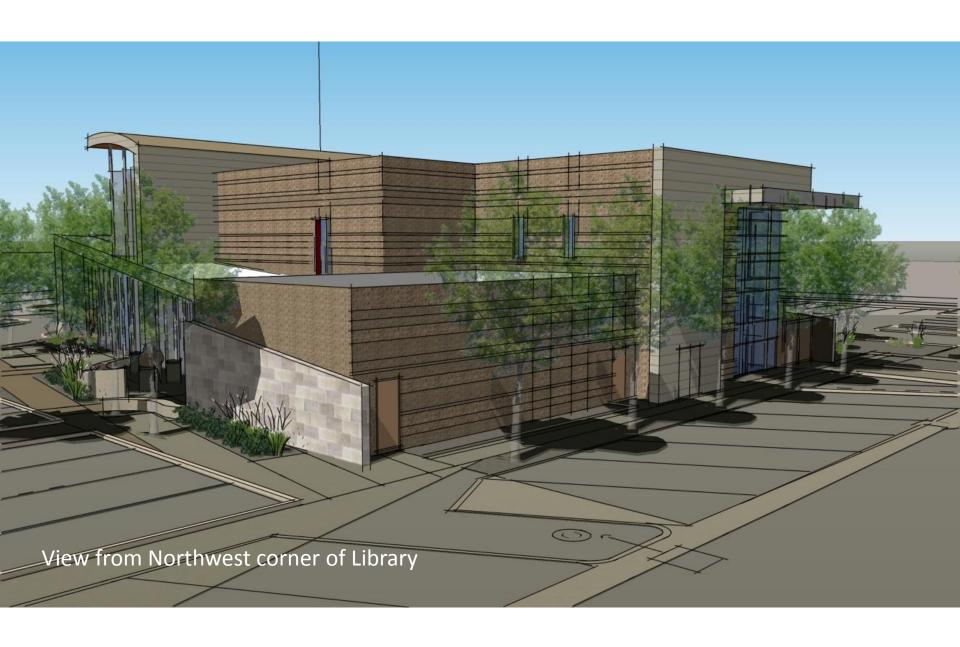

## The Communiversity at Queen Creek

Preliminary Presentation to the
Town of Queen Creek
Town Council

The Communiversity at Queen Creek

The Communiversity at Queen Creek

- Located in Queen Creek Town Center adjacent to the library
- Shared amenities include pedestrian linkage, roadways and parking
- Design similarities to library:
  - Use of banded masonry and stone walls
  - Curved metal high roof over entry
  - Consistent site lighting and landscape materials
- Targeted for LEED Silver Certification