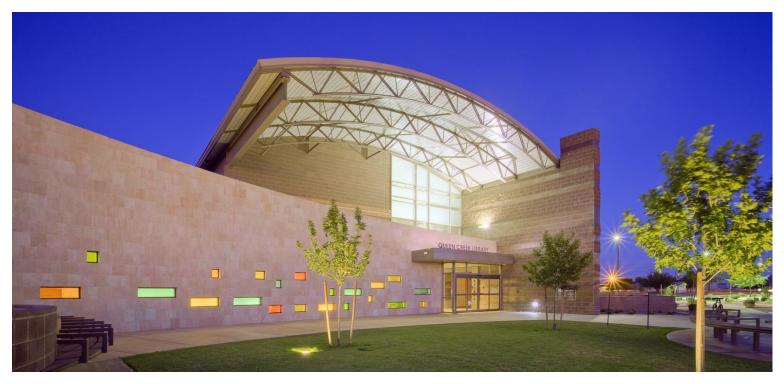

## The Communiversity at Queen Creek

Preliminary Presentation to the
Town of Queen Creek
Town Council

The Communiversity at Queen Creek

The Communiversity at Queen Creek

- Located in Queen Creek Town Center adjacent to the library
- Shared amenities include pedestrian linkage, roadways and parking
- Design similarities to library:
  - Use of banded masonry and stone walls
  - Curved metal high roof over entry
  - Consistent site lighting and landscape materials
- Targeted for LEED Silver Certification