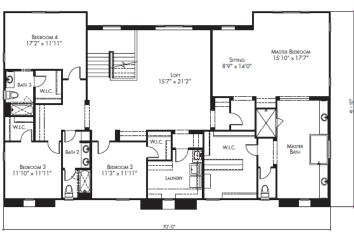

# Maracay at Montelena

- Homes range in size from 2,960 to
  5,276 square feet
- Three to six bedroom homes
- All with standard 4 car garages
- 6 Floor Plans, 3 elevations each
  - Spanish Colonial
  - Italianate
  - Ranch Hacienda