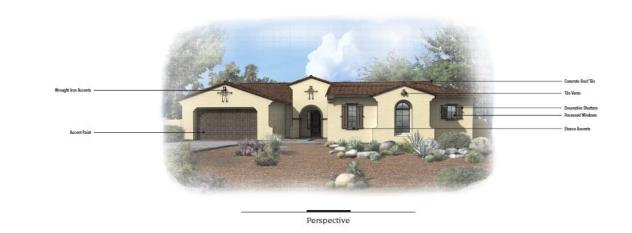

Maracay Homes PLAN 7011 A

2,960 SQ. FT.

**Maracay Homes** PLAN 7011 B

Maracay Homes PLAN 7021 A

3,524 SQ. FT.

PLAN 7021 C 3,524 SQ. FT.

Right Elevation

**Maracay Homes** 