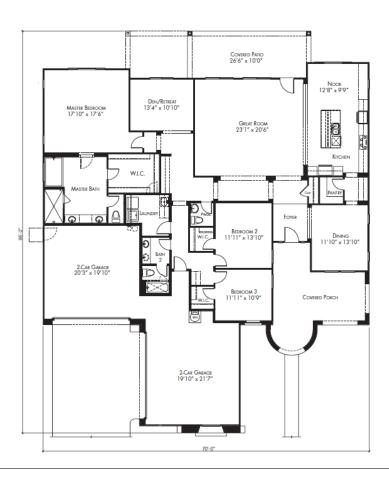

# Maracay at Montelena

- Homes range in size from 2,960 to
  5,276 square feet
- Three to six bedroom homes
- All with standard 4 car garages
- 6 Floor Plans, 3 elevations each
  - Spanish Colonial
  - Italianate
  - Ranch Hacienda

Maracay Homes PLAN 7011 A

2,960 SQ. FT.

**Maracay Homes** PLAN 7011 B

Maracay Homes PLAN 7021 A

3,524 SQ. FT.

PLAN 7021 C 3,524 SQ. FT.

Right Elevation

**Maracay Homes** 