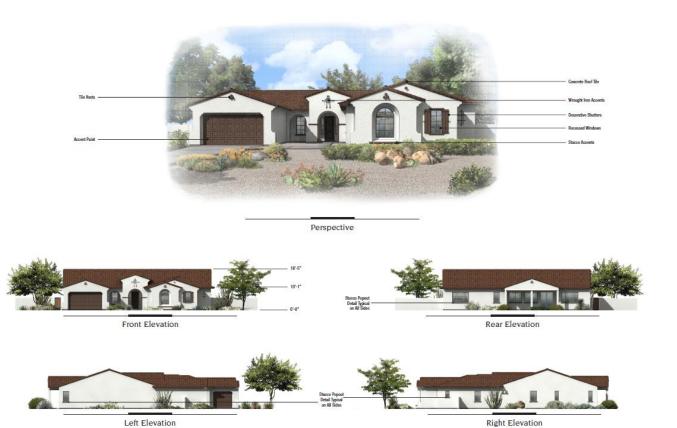

# Maracay at Montelena

- Homes range in size from 2,960 to
  5,276 square feet
- Three to six bedroom homes
- All with standard 4 car garages
- 6 Floor Plans, 3 elevations each
  - Spanish Colonial
  - Italianate
  - Ranch Hacienda