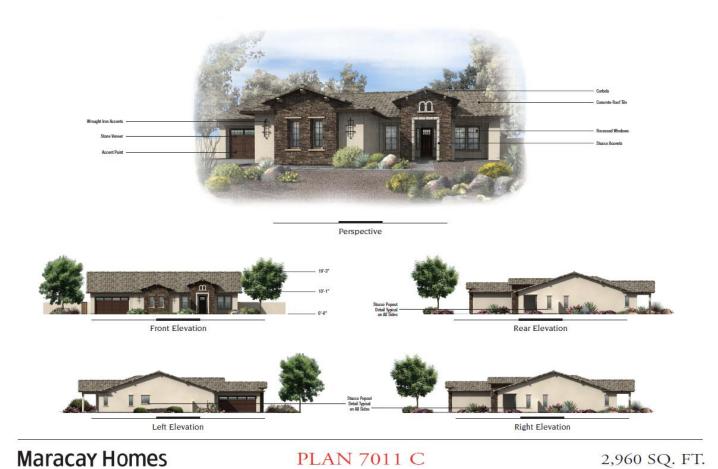

Maracay Homes PLAN 7011 A

2,960 SQ. FT.

**Maracay Homes** PLAN 7011 B

Maracay Homes PLAN 7021 A

3,524 SQ. FT.

PLAN 7021 C 3,524 SQ. FT.

Right Elevation

**Maracay Homes** 