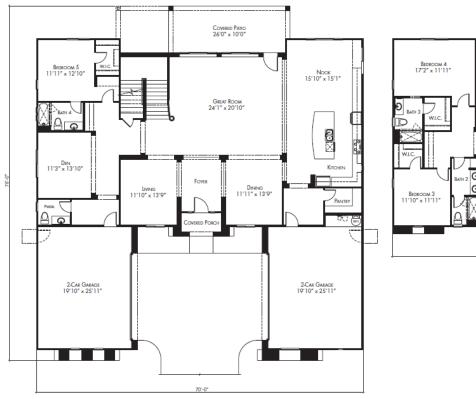

# Maracay at Montelena

- Homes range in size from 2,960 to
  5,276 square feet
- Three to six bedroom homes
- All with standard 4 car garages
- 6 Floor Plans, 3 elevations each
  - Spanish Colonial
  - Italianate
  - Ranch Hacienda