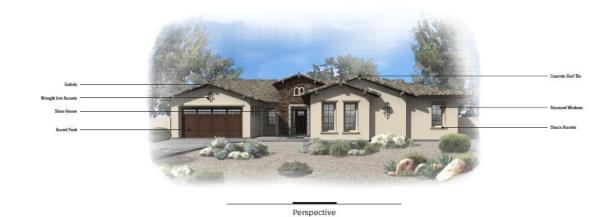

# Maracay at Montelena

- Homes range in size from 2,960 to
  5,276 square feet
- Three to six bedroom homes
- All with standard 4 car garages
- 6 Floor Plans, 3 elevations each
  - Spanish Colonial
  - Italianate
  - Ranch Hacienda

PLAN 7031 A

3,735 SQ. FT.

**Maracay Homes** 

PLAN 7031 B

3,735 SQ. FT.

Maracay Homes PLAN 7031 C

PLAN 7031 C 3,735 SQ. FT.

Right Elevation