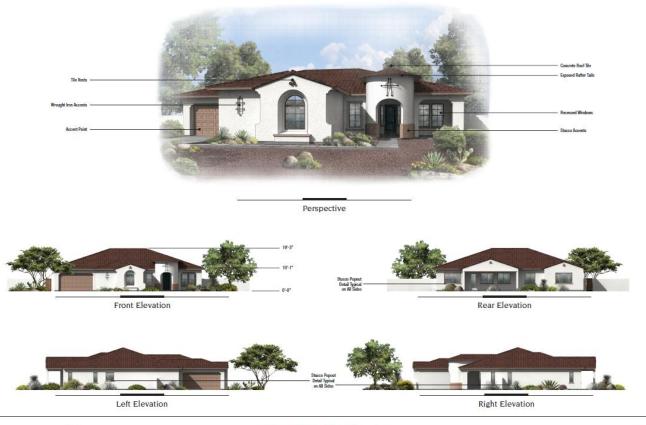

# Maracay at Montelena

- Homes range in size from 2,960 to
  5,276 square feet
- Three to six bedroom homes
- All with standard 4 car garages
- 6 Floor Plans, 3 elevations each
  - Spanish Colonial
  - Italianate
  - Ranch Hacienda

Maracay Homes PLAN 7011 A

2,960 SQ. FT.

**Maracay Homes** PLAN 7011 B

Maracay Homes PLAN 7021 A

3,524 SQ. FT.

PLAN 7021 C 3,524 SQ. FT.

Right Elevation

**Maracay Homes** 