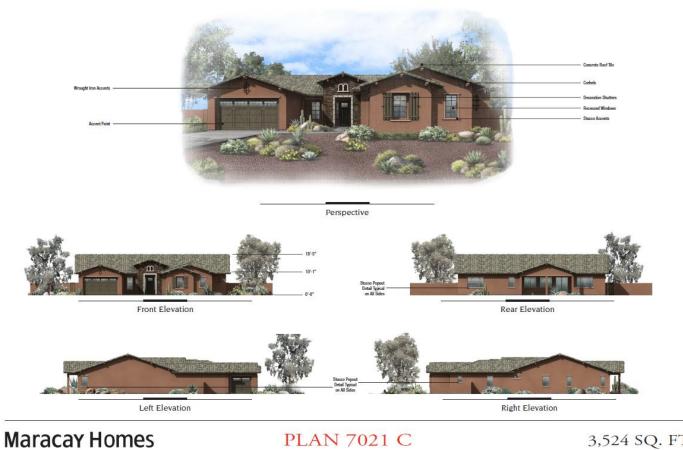

Maracay Homes PLAN 7011 A

2,960 SQ. FT.

**Maracay Homes** PLAN 7011 B

Maracay Homes PLAN 7021 A

3,524 SQ. FT.

PLAN 7021 C 3,524 SQ. FT.

Right Elevation

**Maracay Homes** 