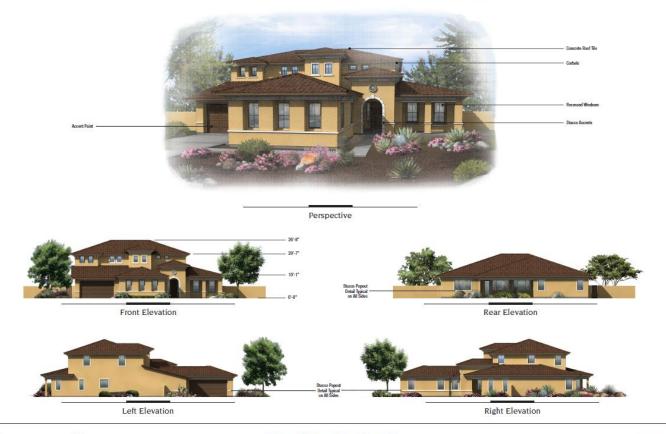

# Maracay at Montelena

- Homes range in size from 2,960 to
  5,276 square feet
- Three to six bedroom homes
- All with standard 4 car garages
- 6 Floor Plans, 3 elevations each
  - Spanish Colonial
  - Italianate
  - Ranch Hacienda

PLAN 7031 A

3,735 SQ. FT.

**Maracay Homes** 

PLAN 7031 B

3,735 SQ. FT.

Maracay Homes PLAN 7031 C

PLAN 7031 C 3,735 SQ. FT.

Right Elevation