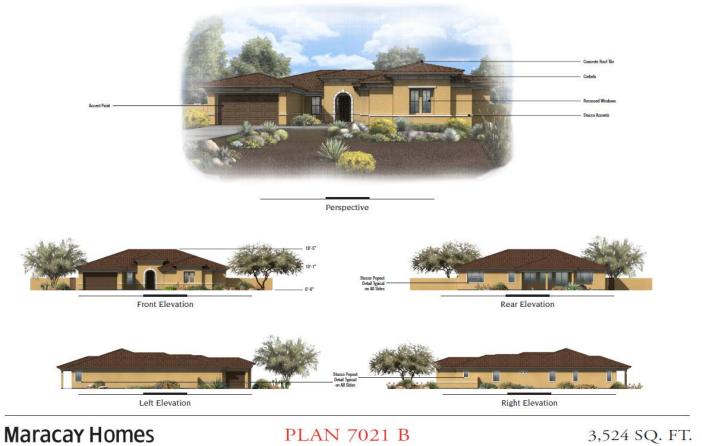

Maracay Homes PLAN 7011 A

2,960 SQ. FT.

**Maracay Homes** PLAN 7011 B

Maracay Homes PLAN 7021 A

3,524 SQ. FT.

PLAN 7021 C 3,524 SQ. FT.

Right Elevation

**Maracay Homes** 