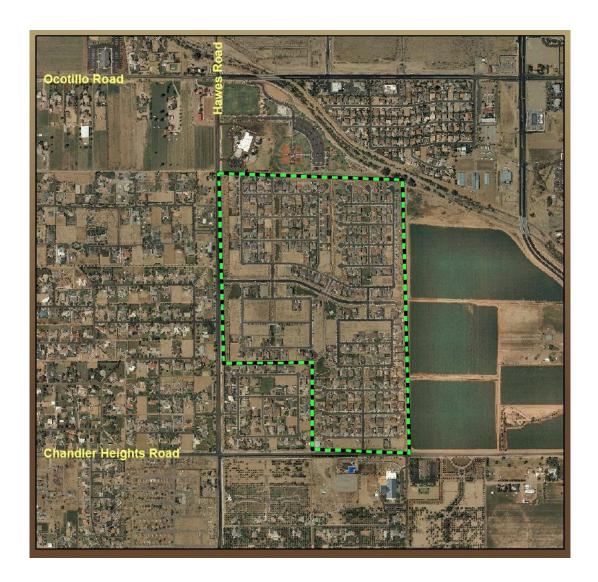

# Maracay at Montelena

- Montelena is currently zoned R1-12
  PAD, and not changing
- Design review approval for their proposed floor plans and elevations
- Maracay will build on the remaining 56 lots
- Proposed change has been approved by the Home Owners Association

# Maracay at Montelena