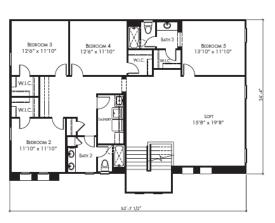

# Maracay at Montelena

- Homes range in size from 2,960 to
  5,276 square feet
- Three to six bedroom homes
- All with standard 4 car garages
- 6 Floor Plans, 3 elevations each
  - Spanish Colonial
  - Italianate
  - Ranch Hacienda

Maracay Homes PLAN 7011 A

2,960 SQ. FT.

**Maracay Homes** PLAN 7011 B

Maracay Homes PLAN 7021 A

3,524 SQ. FT.

PLAN 7021 C 3,524 SQ. FT.

Right Elevation

**Maracay Homes** 