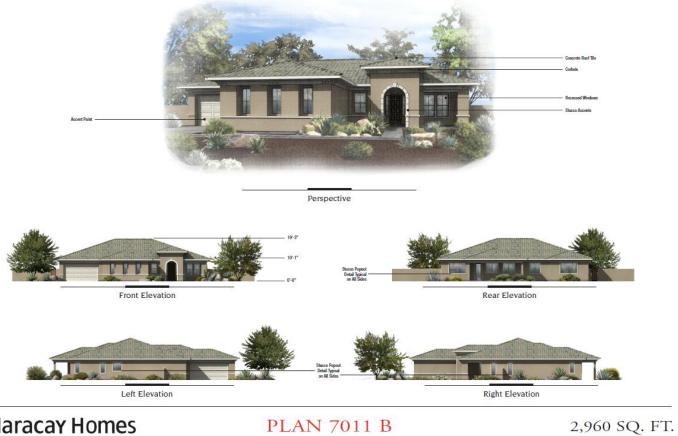

Maracay Homes PLAN 7011 A

2,960 SQ. FT.

**Maracay Homes** PLAN 7011 B

Maracay Homes PLAN 7021 A

3,524 SQ. FT.

PLAN 7021 C 3,524 SQ. FT.

Right Elevation

**Maracay Homes** 