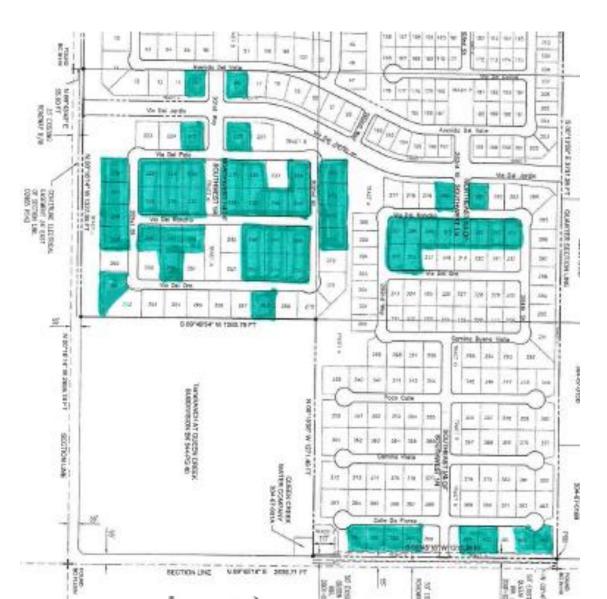

#### Montelena Subdivision

# Maracay at Montelena

- Montelena is currently zoned R1-12
  PAD, and not changing
- Design review approval for their proposed floor plans and elevations
- Maracay will build on the remaining 56 lots
- Proposed change has been approved by the Home Owners Association