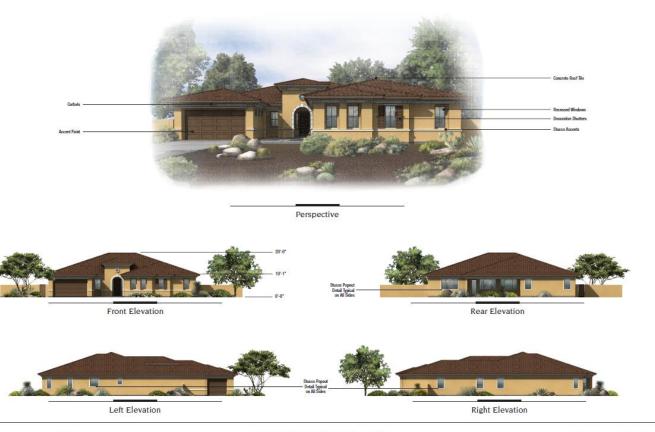

# Maracay at Montelena

- Homes range in size from 2,960 to
  5,276 square feet
- Three to six bedroom homes
- All with standard 4 car garages
- 6 Floor Plans, 3 elevations each
  - Spanish Colonial
  - Italianate
  - Ranch Hacienda

Maracay Homes PLAN 7011 A

2,960 SQ. FT.

**Maracay Homes** PLAN 7011 B

Maracay Homes PLAN 7021 A

3,524 SQ. FT.

PLAN 7021 C 3,524 SQ. FT.

Right Elevation

**Maracay Homes** 