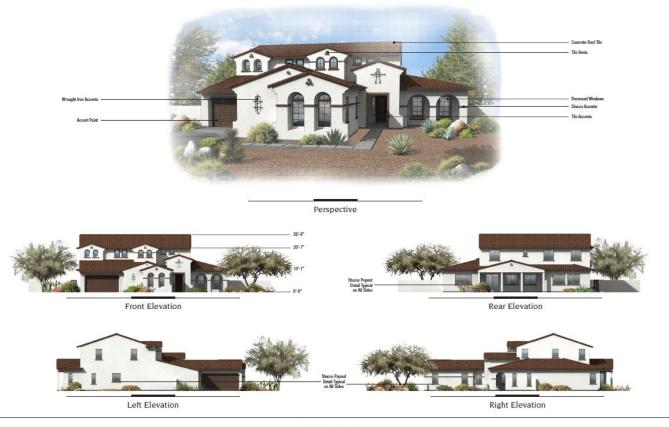

# Maracay at Montelena

- Homes range in size from 2,960 to
  5,276 square feet
- Three to six bedroom homes
- All with standard 4 car garages
- 6 Floor Plans, 3 elevations each
  - Spanish Colonial
  - Italianate
  - Ranch Hacienda

Maracay Homes PLAN 7011 A

2,960 SQ. FT.

**Maracay Homes** PLAN 7011 B

Maracay Homes PLAN 7021 A

3,524 SQ. FT.

PLAN 7021 C 3,524 SQ. FT.

Right Elevation

**Maracay Homes** 