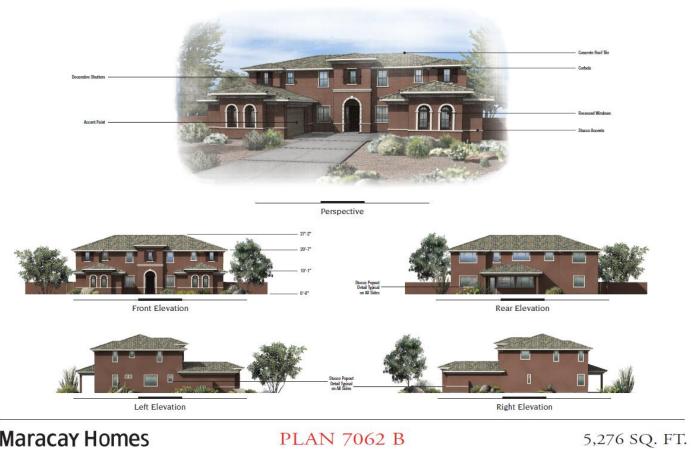

Maracay Homes

PLAN 7052 C

4,777 SQ. FT.

Maracay Homes PLAN 7062 A

5,276 SQ. FT.

**Maracay Homes** PLAN 7062 B

PLAN 7062 C

Questions?