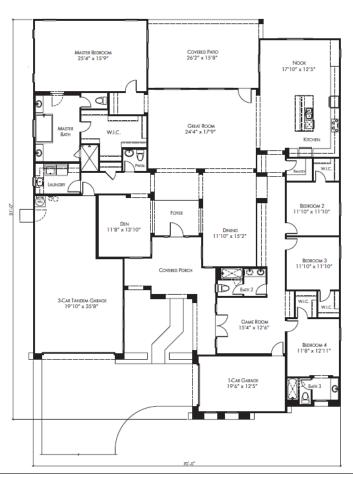

# Maracay at Montelena

- Homes range in size from 2,960 to
  5,276 square feet
- Three to six bedroom homes
- All with standard 4 car garages
- 6 Floor Plans, 3 elevations each
  - Spanish Colonial
  - Italianate
  - Ranch Hacienda