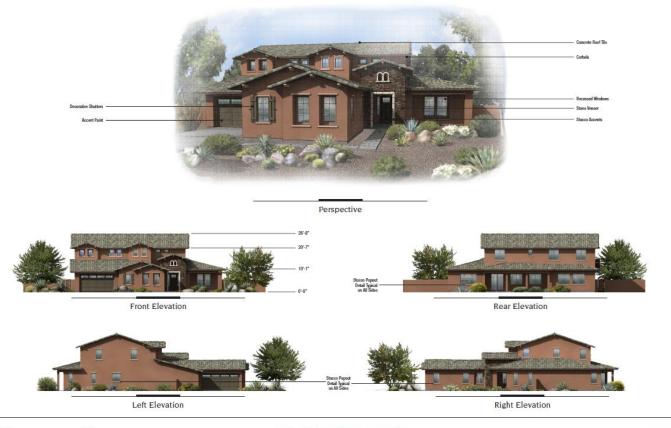

# Maracay at Montelena

- Homes range in size from 2,960 to
  5,276 square feet
- Three to six bedroom homes
- All with standard 4 car garages
- 6 Floor Plans, 3 elevations each
  - Spanish Colonial
  - Italianate
  - Ranch Hacienda

**Maracay Homes** PLAN 7041 A

**Maracay Homes** 

PLAN 7041 B

3,864 SQ. FT.

Kig

Maracay Homes PLAN 7041 C 3,864 SQ. FT.

Maracay Homes PLAN 7052 A

4,777 SQ. FT.