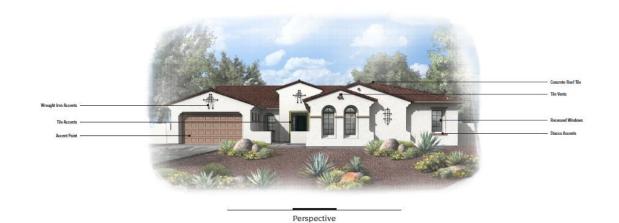

# Maracay at Montelena

- Homes range in size from 2,960 to
  5,276 square feet
- Three to six bedroom homes
- All with standard 4 car garages
- 6 Floor Plans, 3 elevations each
  - Spanish Colonial
  - Italianate
  - Ranch Hacienda