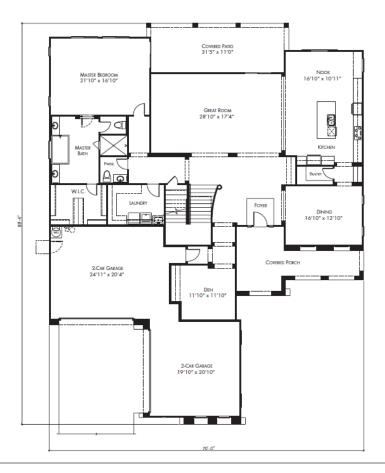

# Maracay at Montelena

- Homes range in size from 2,960 to
  5,276 square feet
- Three to six bedroom homes
- All with standard 4 car garages
- 6 Floor Plans, 3 elevations each
  - Spanish Colonial
  - Italianate
  - Ranch Hacienda

Maracay Homes PLAN 7011 A

2,960 SQ. FT.

**Maracay Homes** PLAN 7011 B

Maracay Homes PLAN 7021 A

3,524 SQ. FT.

PLAN 7021 C 3,524 SQ. FT.

Right Elevation

**Maracay Homes** 

PLAN 7031 A

3,735 SQ. FT.

**Maracay Homes** 

PLAN 7031 B

3,735 SQ. FT.

Maracay Homes PLAN 7031 C

PLAN 7031 C 3,735 SQ. FT.

Right Elevation

**Maracay Homes** PLAN 7041 A

**Maracay Homes** 

PLAN 7041 B

3,864 SQ. FT.

Kig

Maracay Homes PLAN 7041 C 3,864 SQ. FT.

Maracay Homes PLAN 7052 A

4,777 SQ. FT.

Maracay Homes

PLAN 7052 C

4,777 SQ. FT.

Maracay Homes PLAN 7062 A

5,276 SQ. FT.

**Maracay Homes** PLAN 7062 B

PLAN 7062 C

Questions?