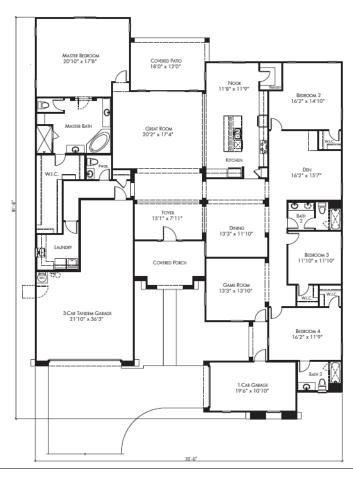

# Maracay at Montelena

- Homes range in size from 2,960 to
  5,276 square feet
- Three to six bedroom homes
- All with standard 4 car garages
- 6 Floor Plans, 3 elevations each
  - Spanish Colonial
  - Italianate
  - Ranch Hacienda

Maracay Homes PLAN 7011 A

2,960 SQ. FT.

**Maracay Homes** PLAN 7011 B

Maracay Homes PLAN 7021 A

3,524 SQ. FT.

PLAN 7021 C 3,524 SQ. FT.

Right Elevation

**Maracay Homes** 