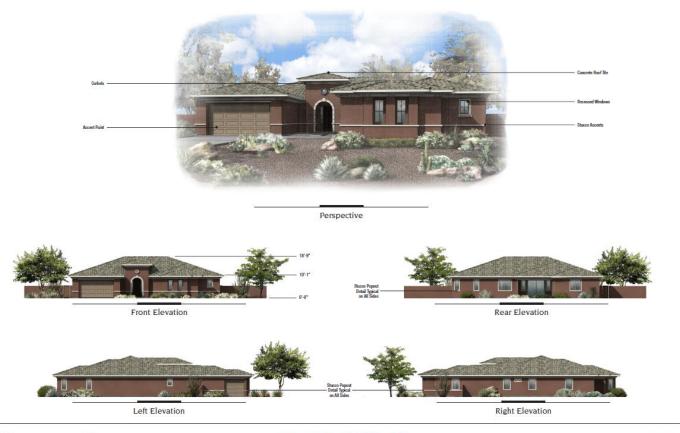

# Maracay at Montelena

- Homes range in size from 2,960 to
  5,276 square feet
- Three to six bedroom homes
- All with standard 4 car garages
- 6 Floor Plans, 3 elevations each
  - Spanish Colonial
  - Italianate
  - Ranch Hacienda

Maracay Homes PLAN 7011 A

2,960 SQ. FT.

**Maracay Homes** PLAN 7011 B

Maracay Homes PLAN 7021 A

3,524 SQ. FT.

PLAN 7021 C 3,524 SQ. FT.

Right Elevation

**Maracay Homes** 