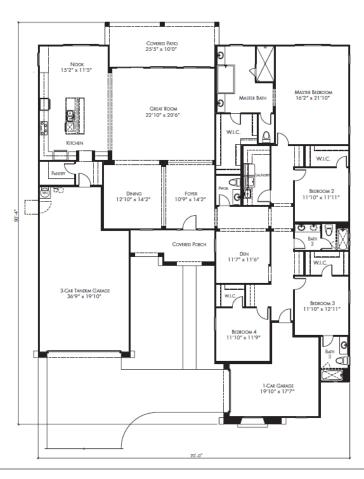

# Maracay at Montelena

- Homes range in size from 2,960 to
  5,276 square feet
- Three to six bedroom homes
- All with standard 4 car garages
- 6 Floor Plans, 3 elevations each
  - Spanish Colonial
  - Italianate
  - Ranch Hacienda

Maracay Homes PLAN 7011 A

2,960 SQ. FT.

**Maracay Homes** PLAN 7011 B

Maracay Homes PLAN 7021 A

3,524 SQ. FT.

PLAN 7021 C 3,524 SQ. FT.

Right Elevation

**Maracay Homes** 