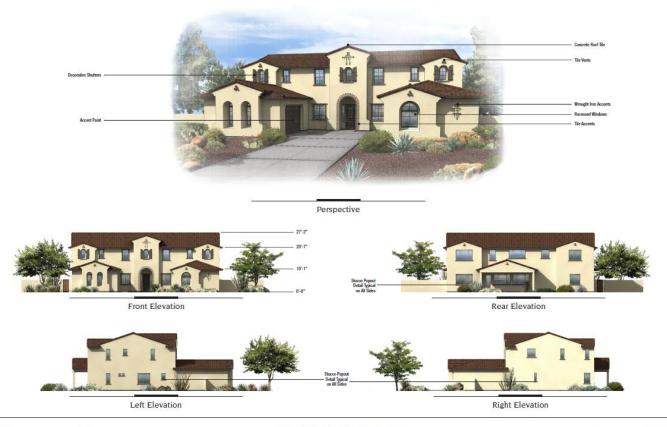

Maracay Homes PLAN 7011 A

2,960 SQ. FT.

**Maracay Homes** PLAN 7011 B

Maracay Homes PLAN 7021 A

3,524 SQ. FT.

PLAN 7021 C 3,524 SQ. FT.

Right Elevation

**Maracay Homes** 