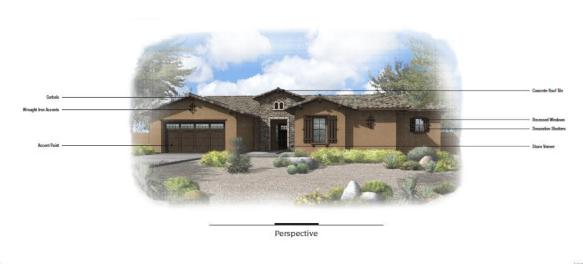

# Maracay at Montelena

- Homes range in size from 2,960 to
  5,276 square feet
- Three to six bedroom homes
- All with standard 4 car garages
- 6 Floor Plans, 3 elevations each
  - Spanish Colonial
  - Italianate
  - Ranch Hacienda

Maracay Homes PLAN 7011 A

2,960 SQ. FT.

**Maracay Homes** PLAN 7011 B

Maracay Homes PLAN 7021 A

3,524 SQ. FT.

PLAN 7021 C 3,524 SQ. FT.

Right Elevation

**Maracay Homes** 