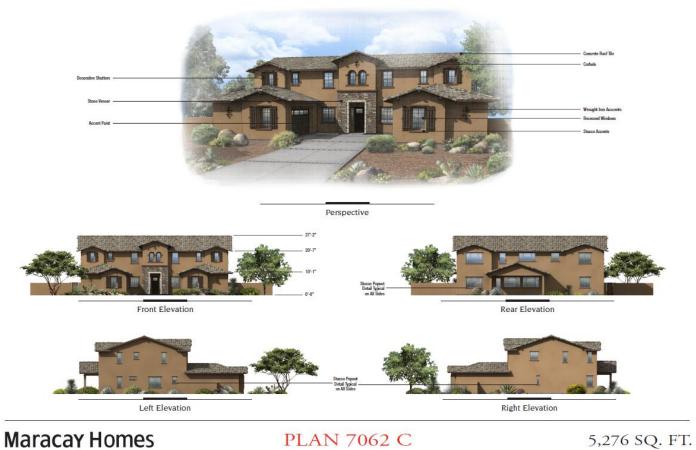

Maracay Homes

PLAN 7052 C

4,777 SQ. FT.

Maracay Homes PLAN 7062 A

5,276 SQ. FT.

**Maracay Homes** PLAN 7062 B

PLAN 7062 C

Questions?