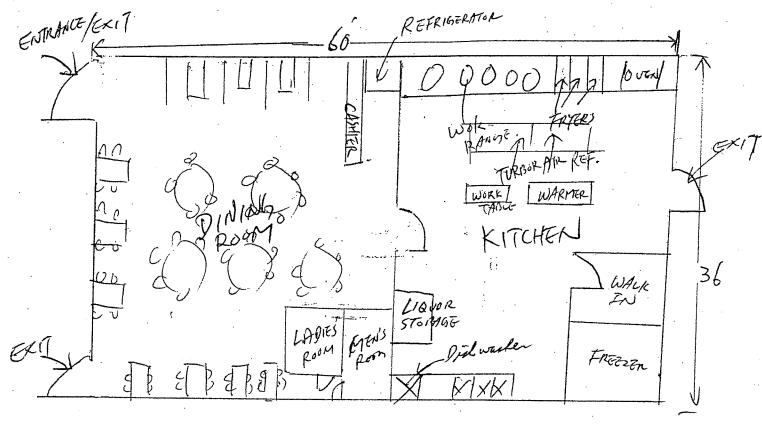

#### Discussion:

The Town Clerk's Office received the Extension of Premises/Patio Permit application on February 21, 2012. The application shows that the request is for a one-day event on Saturday April 7, 2012 beginning at 12noon and ending at 2:00am (Sunday April 8, 2012). The purpose of the Extension of Premises/Patio Permit is to allow the sale/serving of alcohol in the additional area outside of the restaurant as shown on the application. The restaurant is currently licensed to serve alcohol within the premises of the restaurant.

If Council recommends the Extension of Premises/Patio permit for approval, the application will then be submitted by the applicant to the Department of Liquor Licenses & Control for issuance. In addition to this permit, the applicant will be required to obtain a Temporary Use Permit from the Planning and Zoning Department prior to the event.

Rophy's Steak house Site Man For 4-9-12

Property line - PARKING Suite open suite PLANNER Truphy's outdoor senting 4-9-12 PARKING CURRENT Hostess outdoor waiting Area <-- PARKING - Power Road LA fitniess PARKING

EXTENSION OF PREMISES - No licensee shall change or alter the physical arrangement of his licensed premises so as to include greater space or the use of different or additional entrances, without having first submitted a diagram of the proposed alterations for prior approval. (This includes outdoor patio tables within the boundaries of the licensee's property.) The diagram must be submitted for approval for a temporary, as well as a permanent, extension of premises. ARS 4-207.01; Rule R4-15-233