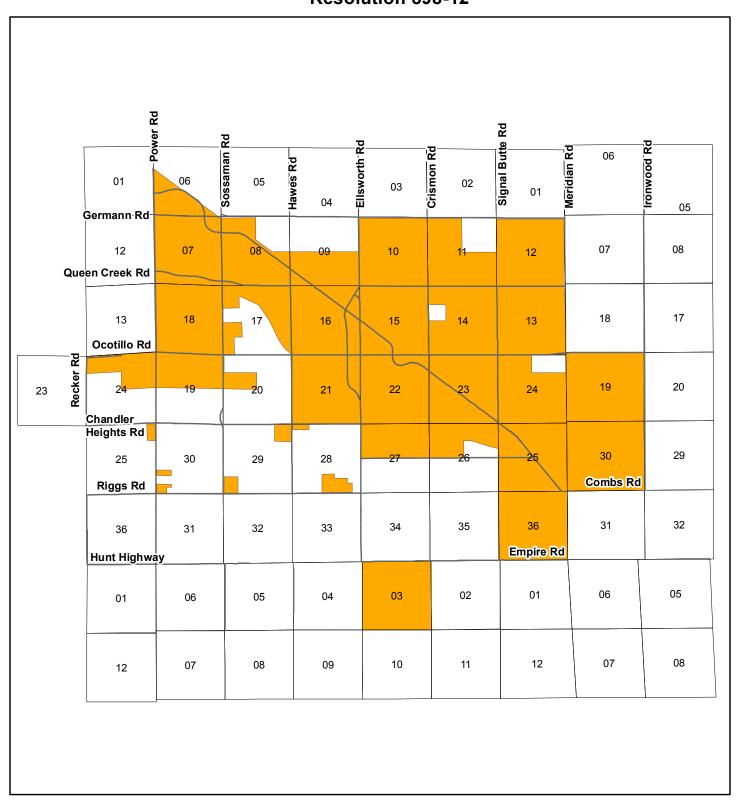

#### Discussion:

The Town provides sewer service within boundaries defined by our adopted Sewer Service Area. The last revision was in 2011, when the Town added the Rock Point Church property on Power Road south of Cloud Road. In anticipation of American Leadership Academy Charter School pulling building permits for their property on the southwest corner of Hawes and Chandler Heights roads, it is important that we revise our Sewer Service Area to include their project. The proposed Sewer Service Area, including the American Leadership Academy Charter School project, is shown as Exhibit "B" to Resolution 898-12.

# WASTEWATER COLLECTION SYSTEM AREA LEGAL DESCRIPTION

An area of land located in Township 2 and 3 South, Ranges 6, 7 and 8 East of the Gila & Salt River Base and Meridian, State of Arizona, Counties of Maricopa and Pinal. Said Wastewater Collection System area is more fully described as follows, and shown on "Exhibit B" attached hereto:

The following areas located within Township 2 South, Range 6 East of the G & SRB & M, Maricopa County, Arizona:

Section 24 - the northeast one-quarter and the north half of the northwest 1/4.

Section 25 - the East half of the Northeast one-quarter of the Northeast one-quarter.

The following areas located within Township 2 South, Range 7 East of the G & SRB & M, Maricopa County, Arizona:

Section 6 - the area located south of the Union Pacific Railroad.

Section 7

Section 8 - except those portions of the N.E. ¼ lying north of the railroad.

Section 9 - the South half

Section 10

Section 11 - except the Northeast 1/4

Section 12

Section 13

Section 14 - except that portion recorded as Crismon Ranch Estates in Book 414, Page 44 of the Official Records of the Maricopa Co. Rec.

Section 15

Section 16

Section 17 - the area north of Queen Creek Wash plus the area south of Queen Creek Wash within Sun Valley Farms Unit III amended results of survey dated 1-18-78 described as Lot 2, Lot 7 and the west 885 feet of Lot 8.

Section 18

Section 19 - the North half

Section 20 - the South half of the Northwest one-quarter

Section 21

Section 22

Section 23

Section 24 – except that portion recorded as Country Mini-Farms Unit 2

Section 25

- Section 26 that portion north of Queen Creek Wash and that part of the N.W. ¼ that is south of Queen Creek Wash.
- Section 27 the north half.
- Section 28 that portion of the N.W. ¼ recorded as Peso de Pecans; parcels 304-91-087, 304-91-088, 304-91-089A, C and D known collectively as Horseshoe Park.
- Section 29 the east 1396 feet of the north 1377 feet of the Northeast ¼, except that portion recorded as San Marqui Estates Amended in Book 473, Page 47 of the Official Records of the Maricopa County Recorder; the west 1093 feet of the Southwest ¼ of the Southwest ¼;
- Section 30 the South 722.22 feet of the Southwest ¼ of the Southwest ¼ except the East 114.24 feet of the north 254.23 feet, and the East 495.85 feet of the South 467.99 feet thereof; the South 454.37 feet of the Northwest ¼ of the Southwest ¼ except the East 623.73 feet.

Section 36

The following areas located within Township 2 South, Range 8 East of the G & SRB & M, Pinal County, Arizona:

Section 19 Section 30

The following area located within Township 3 South, Range 7 East of the G & SRB & M, Pinal County, Arizona:

Section 3

#### Exhibit "B"

#### Town of Queen Creek Amended Sewer Service Area Resolution 898-12

Map Date: 3-7-12

**Development Services** 

TO:

HONORABLE MAYOR AND TOWN COUNCIL

THROUGH: JOHN KROSS, TOWN MANAGER

FROM:

TOM CONDIT. DEVELOPMENT SERVICES DIRECTOR