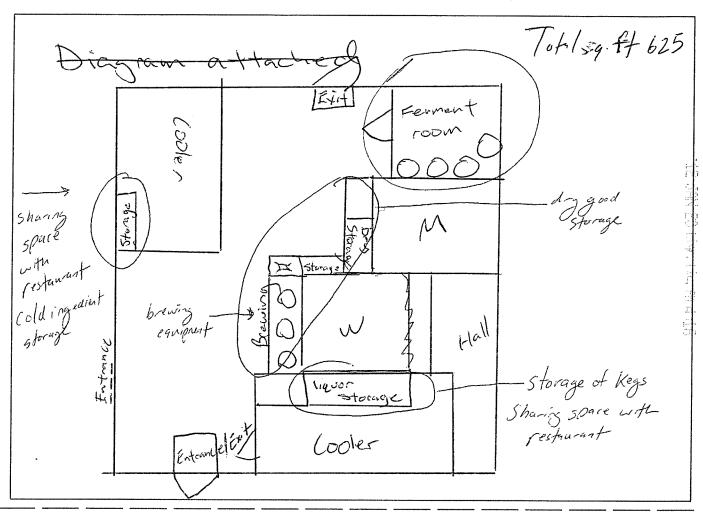

|

# **SECTION 15** Diagram of Premises

4. In this diagram please show only the area where spirituous liquor is to be sold, served, consumed, dispensed, possessed or stored. It must show all entrances, exits, interior walls, bars, bar stools, hi-top tables, dining tables, dining chairs, the kitchen, dance floor, stage, and game room. Do not include parking lots, living quarters, etc. When completing diagram, North is up †.

If a legible copy of a rendering or drawing of your diagram of premises is attached to this application, please write the words "diagram attached" in box provided below.



**SECTION 16** Signature Block િડુડ્રેડ્ડ્રે hereby declare that I am the OWNER/AGENT filing this application as stated in Section 4, Question 1. I have read this application and verify all statements to be true, correct and complete. (signature of applicant listed in Section 4, Question 1) State of ABIZONA County of MARICOPA NOTARY PUBLIC STATE OF ARIZONA The foregoing instrument was acknowledged before me this Maricopa County MICHAEL MISIK My Commission Expires 06/23/15 My commission expires on: Month signature of NOTARY PUBLIC



# AZ CORPORATION COMMISSION FILED

NOV 2 8 2011



FILE NOL-1922595-6

DO NOT WRITE ABOVE THIS LINE, FOR ACC USE ONLY

# **ARTICLES OF ORGANIZATION**

DO NOT PUBLISH Select one. This form may be used for: THIS SECTION 8 ARIZONA LIMITED LIABILITY COMPANY (A.R.